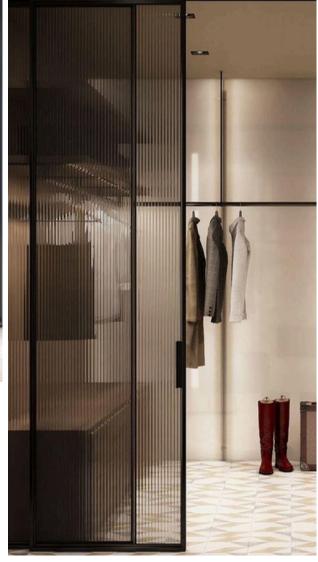

## WARDROBE

Slimline wardrobe shutters have a narrow profile, often designed to fit seamlessly into modern and minimalist interiors. They may feature sleek handles or integrated grip mechanisms to maintain a clean and streamlined appearance. They can be customized to match the overall design scheme of the room and may include options such as mirrored surfaces, frosted glass panels, fabric glass panels to complement the surrounding decor.