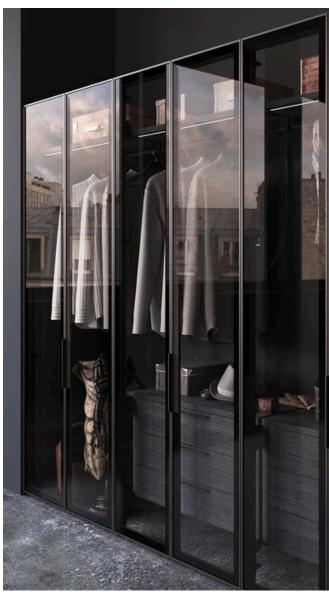

## WARDROBE

Slimline wardrobe shutters have a narrow profile, often designed to fit seamlessly into modern and minimalist interiors. They may feature sleek handles or integrated grip mechanisms to maintain a clean and streamlined appearance. They can be customized to match the overall design scheme of the room and may include options such as mirrored surfaces, frosted glass panels, fabric glass panels to complement the surrounding decor.