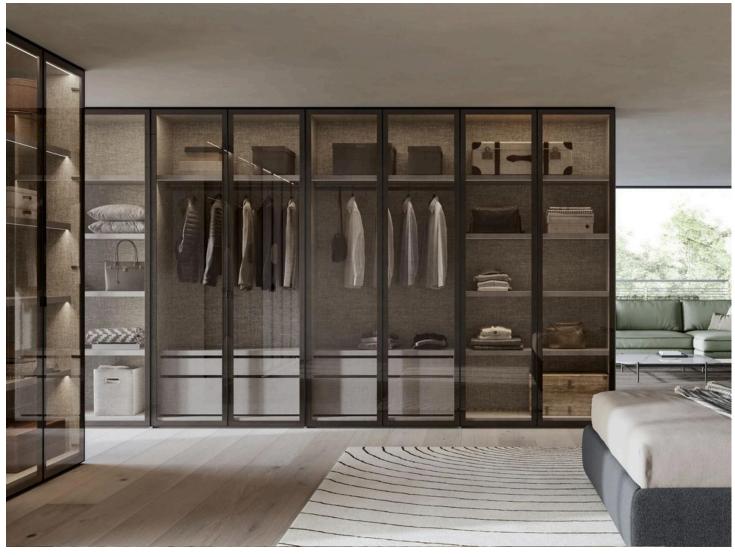

## WARDROBE

Slimline wardrobe shutters have a narrow profile, often designed to fit seamlessly into modern and minimalist interiors. They may feature sleek handles or integrated grip mechanisms to maintain a clean and streamlined appearance. They can be customized to match the overall design scheme of the room and may include options such as mirrored surfaces, frosted glass panels, fabric glass panels to complement the surrounding decor.