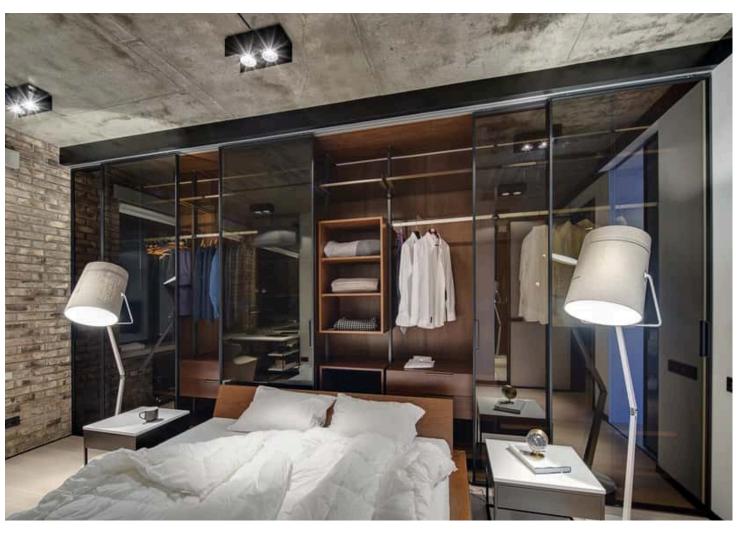

## WARDROBE

Slimline wardrobe shutters have a narrow profile, often designed to fit seamlessly into modern and minimalist interiors. They may feature sleek handles or integrated grip mechanisms to maintain a clean and streamlined appearance. They can be customized to match the overall design scheme of the room and may include options such as mirrored surfaces, frosted glass panels, fabric glass panels to complement the surrounding decor.