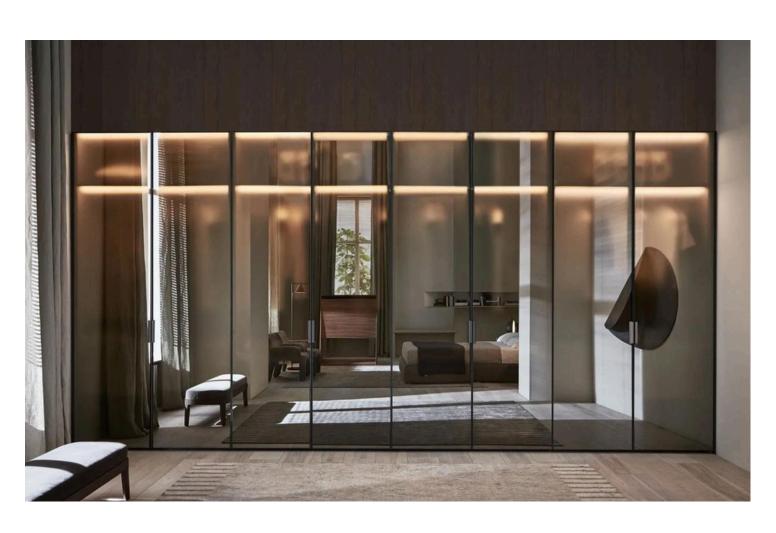

## WARDROBE

Slimline wardrobe shutters have a narrow profile, often designed to fit seamlessly into modern and minimalist interiors. They may feature sleek handles or integrated grip mechanisms to maintain a clean and streamlined appearance. They can be customized to match the overall design scheme of the room and may include options such as mirrored surfaces, frosted glass panels, fabric glass panels to complement the surrounding decor.