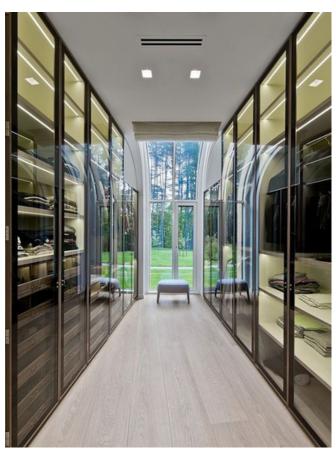

## WARDROBE

Slimline wardrobe shutters have a narrow profile, often designed to fit seamlessly into modern and minimalist interiors. They may feature sleek handles or integrated grip mechanisms to maintain a clean and streamlined appearance. They can be customized to match the overall design scheme of the room and may include options such as mirrored surfaces, frosted glass panels, fabric glass panels to complement the surrounding decor.