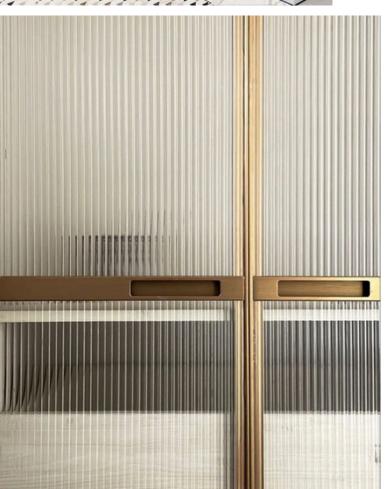

## WARDROBE

Slimline wardrobe shutters have a narrow profile, often designed to fit seamlessly into modern and minimalist interiors. They may feature sleek handles or integrated grip mechanisms to maintain a clean and streamlined appearance. They can be customized to match the overall design scheme of the room and may include options such as mirrored surfaces, frosted glass panels, fabric glass panels to complement the surrounding decor.