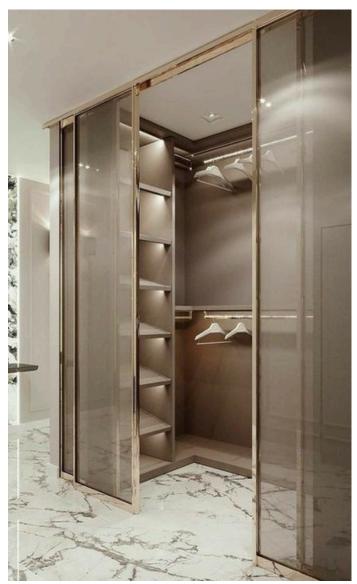

## WARDROBE

Slimline wardrobe shutters have a narrow profile, often designed to fit seamlessly into modern and minimalist interiors. They may feature sleek handles or integrated grip mechanisms to maintain a clean and streamlined appearance. They can be customized to match the overall design scheme of the room and may include options such as mirrored surfaces, frosted glass panels, fabric glass panels to complement the surrounding decor.