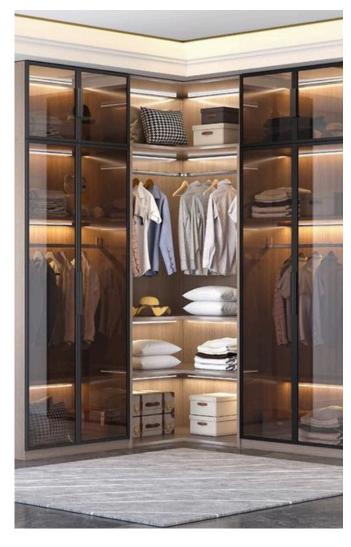

## WARDROBE

Slimline wardrobe shutters have a narrow profile, often designed to fit seamlessly into modern and minimalist interiors. They may feature sleek handles or integrated grip mechanisms to maintain a clean and streamlined appearance. They can be customized to match the overall design scheme of the room and may include options such as mirrored surfaces, frosted glass panels, fabric glass panels to complement the surrounding decor.