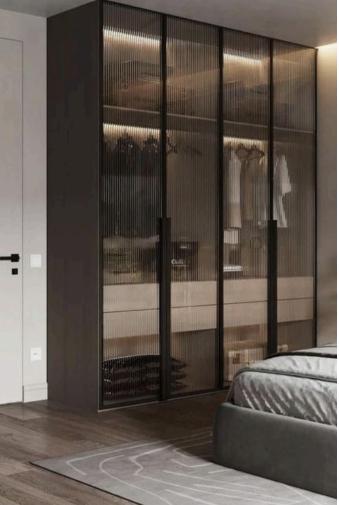

## WARDROBE

Slimline wardrobe shutters have a narrow profile, often designed to fit seamlessly into modern and minimalist interiors. They may feature sleek handles or integrated grip mechanisms to maintain a clean and streamlined appearance. They can be customized to match the overall design scheme of the room and may include options such as mirrored surfaces, frosted glass panels, fabric glass panels to complement the surrounding decor.