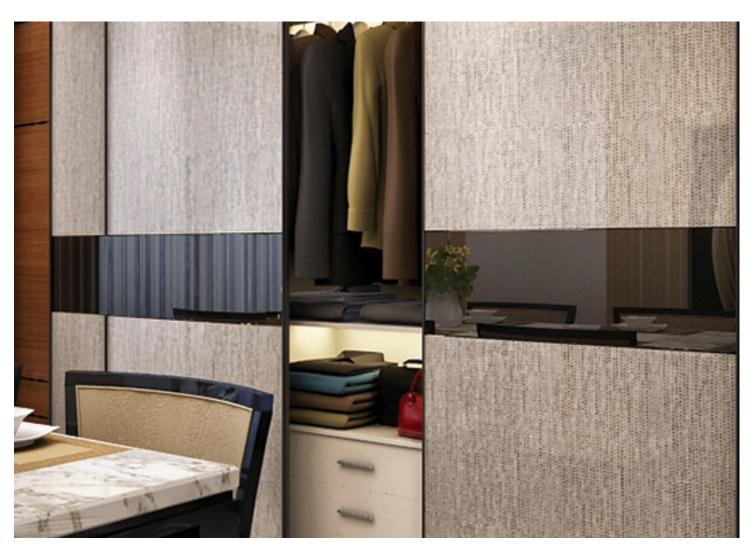

## WARDROBE

Slimline wardrobe shutters have a narrow profile, often designed to fit seamlessly into modern and minimalist interiors. They may feature sleek handles or integrated grip mechanisms to maintain a clean and streamlined appearance. They can be customized to match the overall design scheme of the room and may include options such as mirrored surfaces, frosted glass panels, fabric glass panels to complement the surrounding decor.