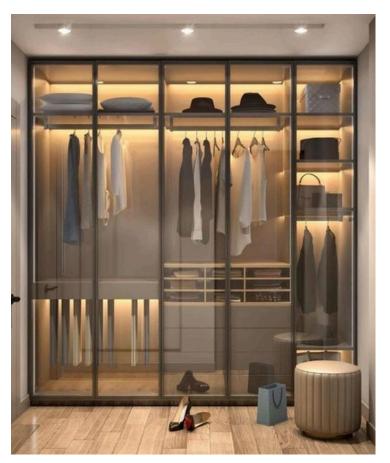

## WARDROBE

Slimline wardrobe shutters have a narrow profile, often designed to fit seamlessly into modern and minimalist interiors. They may feature sleek handles or integrated grip mechanisms to maintain a clean and streamlined appearance. They can be customized to match the overall design scheme of the room and may include options such as mirrored surfaces, frosted glass panels, fabric glass panels to complement the surrounding decor.