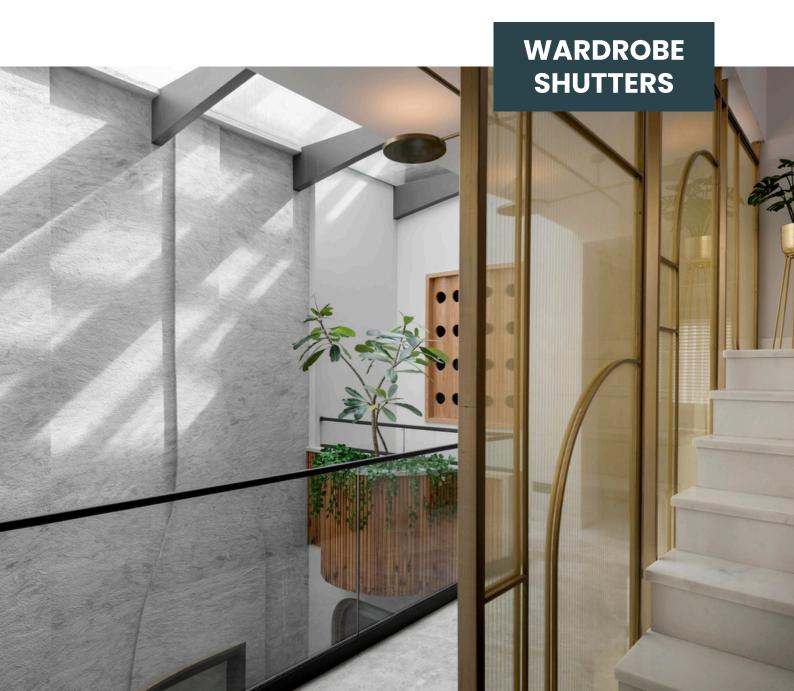

## WARDROBE

Slimline wardrobe shutters have a narrow profile, often designed to fit seamlessly into modern and minimalist interiors. They may feature sleek handles or integrated grip mechanisms to maintain a clean and streamlined appearance. They can be customized to match the overall design scheme of the room and may include options such as mirrored surfaces, frosted glass panels, fabric glass panels to complement the surrounding decor.