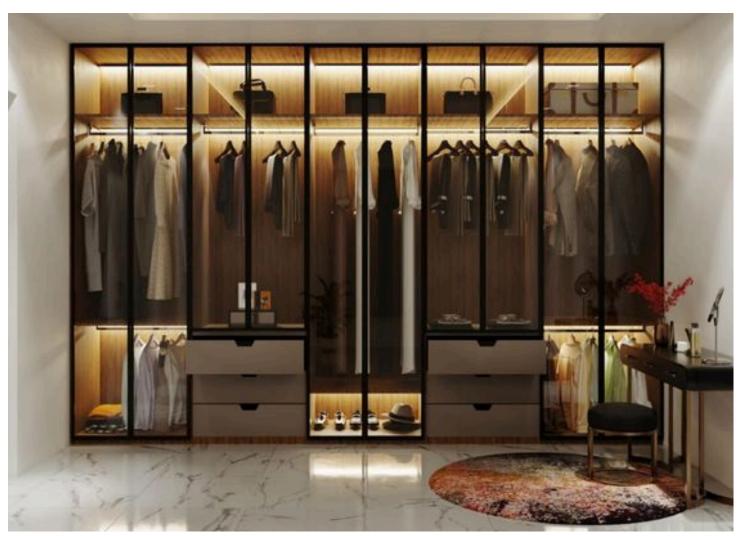

## WARDROBE

Slimline wardrobe shutters have a narrow profile, often designed to fit seamlessly into modern and minimalist interiors. They may feature sleek handles or integrated grip mechanisms to maintain a clean and streamlined appearance. They can be customized to match the overall design scheme of the room and may include options such as mirrored surfaces, frosted glass panels, fabric glass panels to complement the surrounding decor.