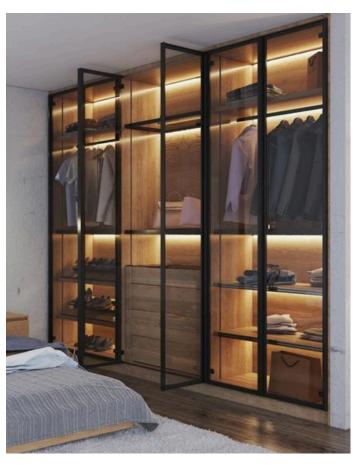

## WARDROBE

Slimline wardrobe shutters have a narrow profile, often designed to fit seamlessly into modern and minimalist interiors. They may feature sleek handles or integrated grip mechanisms to maintain a clean and streamlined appearance. They can be customized to match the overall design scheme of the room and may include options such as mirrored surfaces, frosted glass panels, fabric glass panels to complement the surrounding decor.