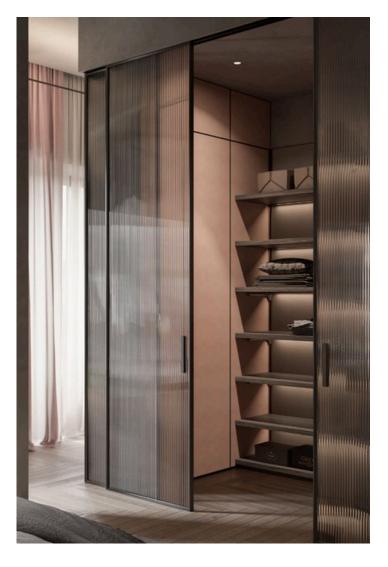

## WARDROBE

Slimline wardrobe shutters have a narrow profile, often designed to fit seamlessly into modern and minimalist interiors. They may feature sleek handles or integrated grip mechanisms to maintain a clean and streamlined appearance. They can be customized to match the overall design scheme of the room and may include options such as mirrored surfaces, frosted glass panels, fabric glass panels to complement the surrounding decor.