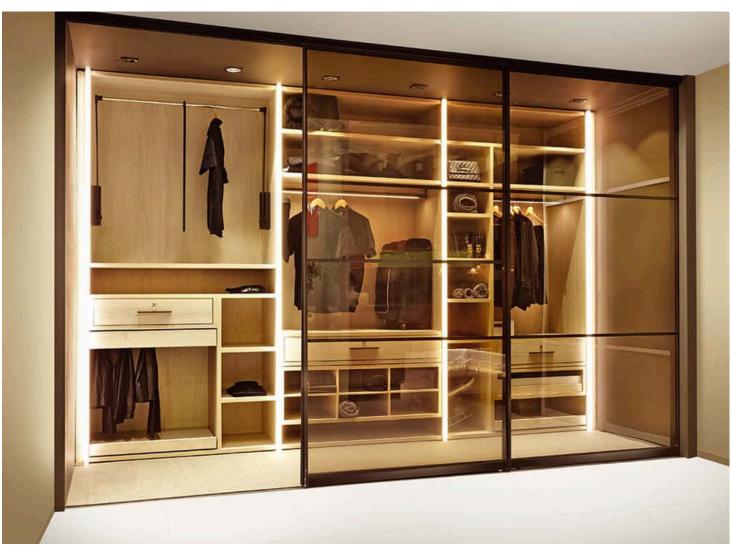

## WARDROBE

Slimline wardrobe shutters have a narrow profile, often designed to fit seamlessly into modern and minimalist interiors. They may feature sleek handles or integrated grip mechanisms to maintain a clean and streamlined appearance. They can be customized to match the overall design scheme of the room and may include options such as mirrored surfaces, frosted glass panels, fabric glass panels to complement the surrounding decor.