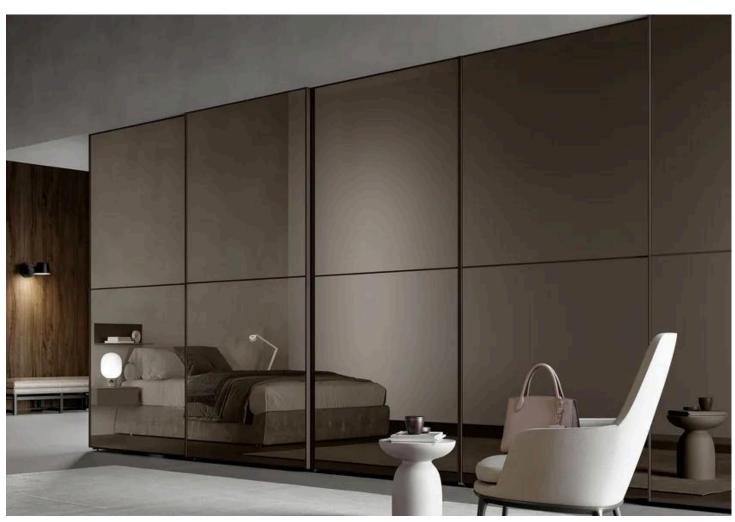

## WARDROBE

Slimline wardrobe shutters have a narrow profile, often designed to fit seamlessly into modern and minimalist interiors. They may feature sleek handles or integrated grip mechanisms to maintain a clean and streamlined appearance. They can be customized to match the overall design scheme of the room and may include options such as mirrored surfaces, frosted glass panels, fabric glass panels to complement the surrounding decor.