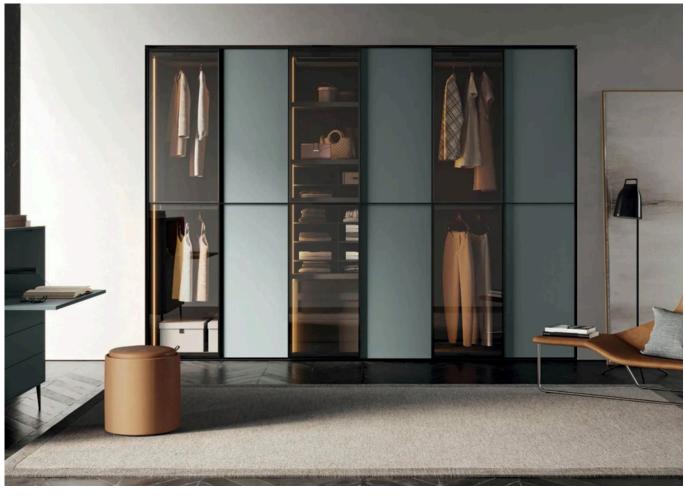

## WARDROBE

Slimline wardrobe shutters have a narrow profile, often designed to fit seamlessly into modern and minimalist interiors. They may feature sleek handles or integrated grip mechanisms to maintain a clean and streamlined appearance. They can be customized to match the overall design scheme of the room and may include options such as mirrored surfaces, frosted glass panels, fabric glass panels to complement the surrounding decor.