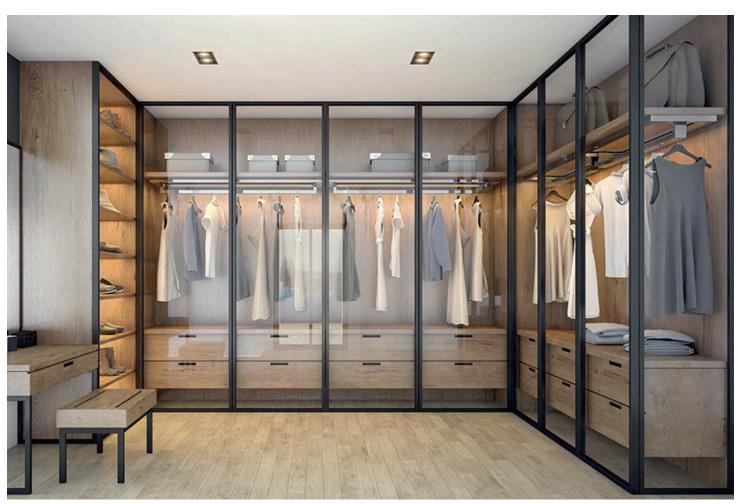

## WARDROBE

Slimline wardrobe shutters have a narrow profile, often designed to fit seamlessly into modern and minimalist interiors. They may feature sleek handles or integrated grip mechanisms to maintain a clean and streamlined appearance. They can be customized to match the overall design scheme of the room and may include options such as mirrored surfaces, frosted glass panels, fabric glass panels to complement the surrounding decor.