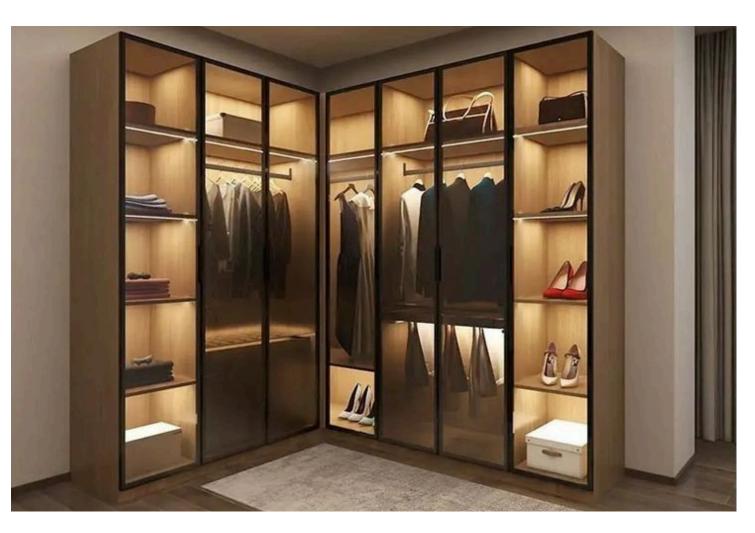

## WARDROBE

Slimline wardrobe shutters have a narrow profile, often designed to fit seamlessly into modern and minimalist interiors. They may feature sleek handles or integrated grip mechanisms to maintain a clean and streamlined appearance. They can be customized to match the overall design scheme of the room and may include options such as mirrored surfaces, frosted glass panels, fabric glass panels to complement the surrounding decor.