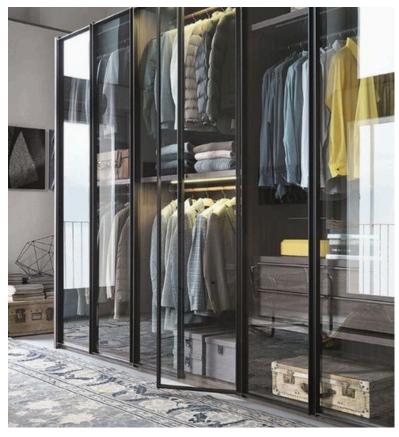

## WARDROBE

Slimline wardrobe shutters have a narrow profile, often designed to fit seamlessly into modern and minimalist interiors. They may feature sleek handles or integrated grip mechanisms to maintain a clean and streamlined appearance. They can be customized to match the overall design scheme of the room and may include options such as mirrored surfaces, frosted glass panels, fabric glass panels to complement the surrounding decor.