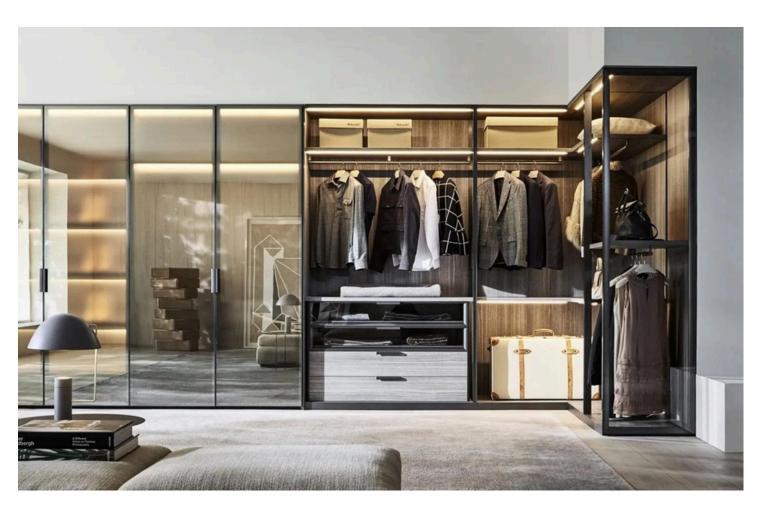

## WARDROBE

Slimline wardrobe shutters have a narrow profile, often designed to fit seamlessly into modern and minimalist interiors. They may feature sleek handles or integrated grip mechanisms to maintain a clean and streamlined appearance. They can be customized to match the overall design scheme of the room and may include options such as mirrored surfaces, frosted glass panels, fabric glass panels to complement the surrounding decor.