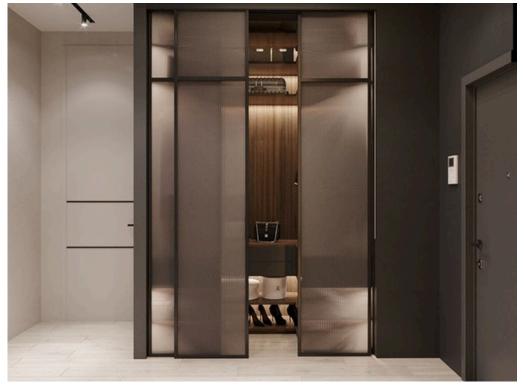

## WARDROBE

Slimline wardrobe shutters have a narrow profile, often designed to fit seamlessly into modern and minimalist interiors. They may feature sleek handles or integrated grip mechanisms to maintain a clean and streamlined appearance. They can be customized to match the overall design scheme of the room and may include options such as mirrored surfaces, frosted glass panels, fabric glass panels to complement the surrounding decor.