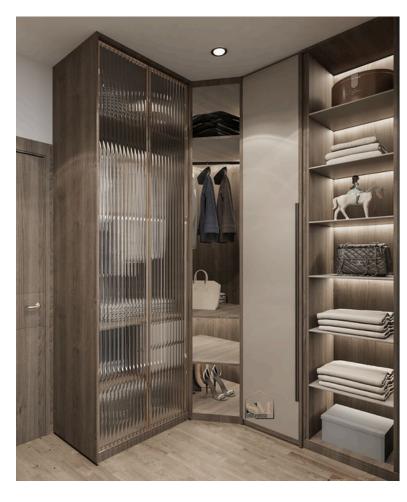

## WARDROBE

Slimline wardrobe shutters have a narrow profile, often designed to fit seamlessly into modern and minimalist interiors. They may feature sleek handles or integrated grip mechanisms to maintain a clean and streamlined appearance. They can be customized to match the overall design scheme of the room and may include options such as mirrored surfaces, frosted glass panels, fabric glass panels to complement the surrounding decor.