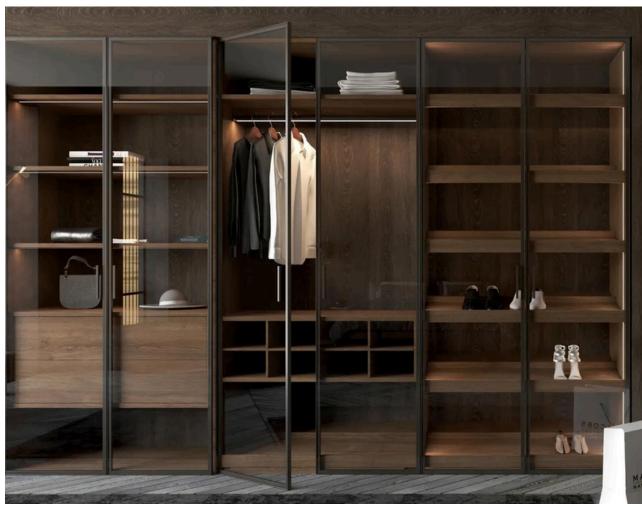

## WARDROBE

Slimline wardrobe shutters have a narrow profile, often designed to fit seamlessly into modern and minimalist interiors. They may feature sleek handles or integrated grip mechanisms to maintain a clean and streamlined appearance. They can be customized to match the overall design scheme of the room and may include options such as mirrored surfaces, frosted glass panels, fabric glass panels to complement the surrounding decor.