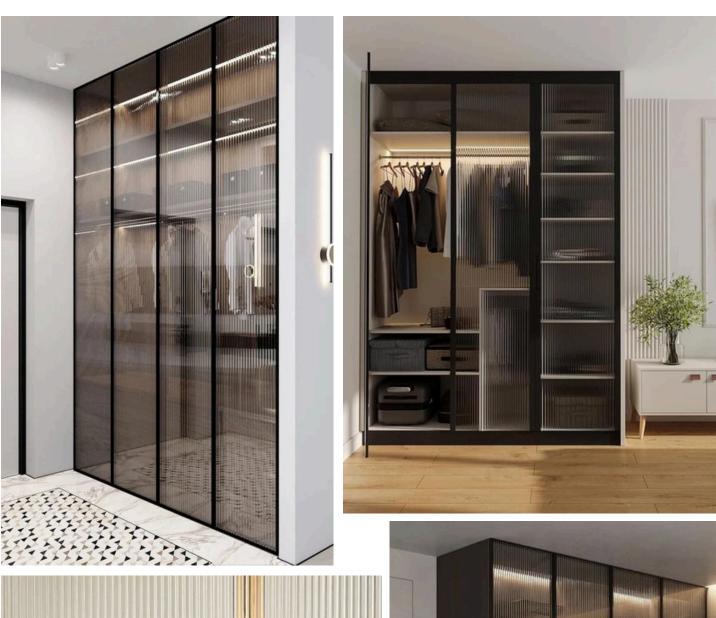

## WARDROBE

Slimline wardrobe shutters have a narrow profile, often designed to fit seamlessly into modern and minimalist interiors. They may feature sleek handles or integrated grip mechanisms to maintain a clean and streamlined appearance. They can be customized to match the overall design scheme of the room and may include options such as mirrored surfaces, frosted glass panels, fabric glass panels to complement the surrounding decor.