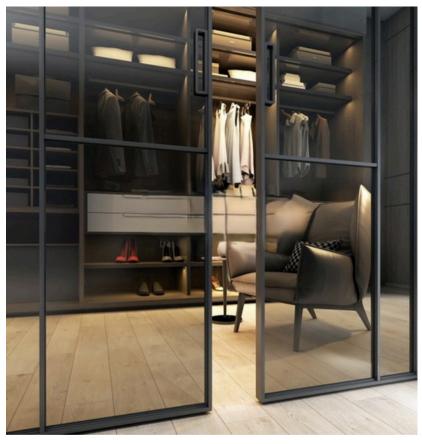

## WARDROBE

Slimline wardrobe shutters have a narrow profile, often designed to fit seamlessly into modern and minimalist interiors. They may feature sleek handles or integrated grip mechanisms to maintain a clean and streamlined appearance. They can be customized to match the overall design scheme of the room and may include options such as mirrored surfaces, frosted glass panels, fabric glass panels to complement the surrounding decor.