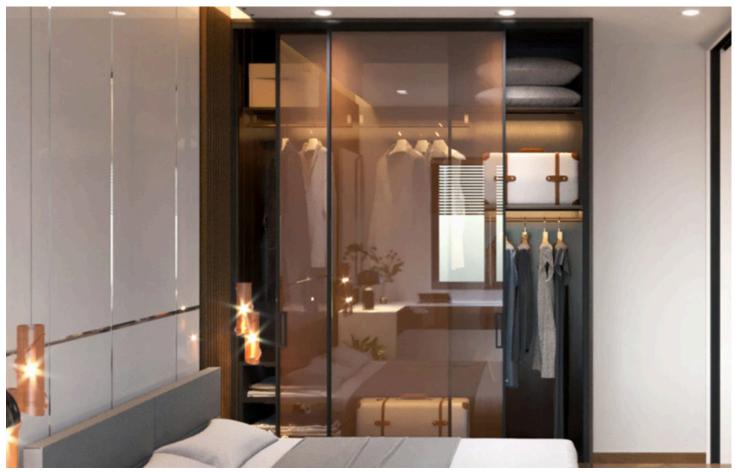

## WARDROBE

Slimline wardrobe shutters have a narrow profile, often designed to fit seamlessly into modern and minimalist interiors. They may feature sleek handles or integrated grip mechanisms to maintain a clean and streamlined appearance. They can be customized to match the overall design scheme of the room and may include options such as mirrored surfaces, frosted glass panels, fabric glass panels to complement the surrounding decor.