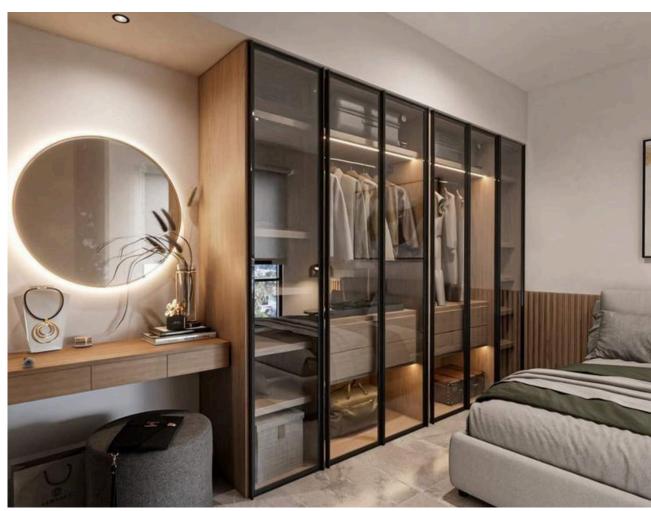

## WARDROBE

Slimline wardrobe shutters have a narrow profile, often designed to fit seamlessly into modern and minimalist interiors. They may feature sleek handles or integrated grip mechanisms to maintain a clean and streamlined appearance. They can be customized to match the overall design scheme of the room and may include options such as mirrored surfaces, frosted glass panels, fabric glass panels to complement the surrounding decor.