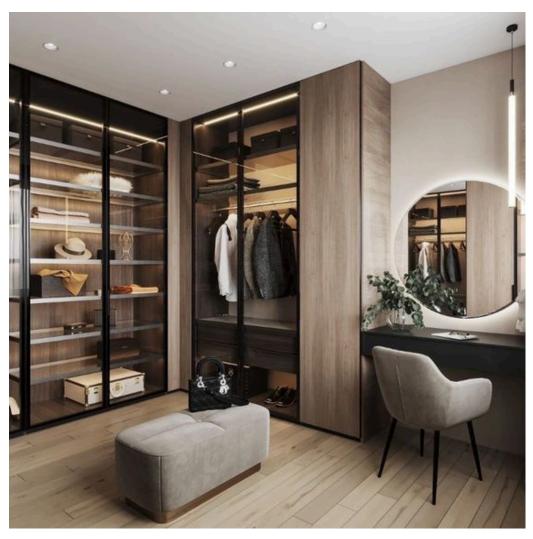

## WARDROBE

Slimline wardrobe shutters have a narrow profile, often designed to fit seamlessly into modern and minimalist interiors. They may feature sleek handles or integrated grip mechanisms to maintain a clean and streamlined appearance. They can be customized to match the overall design scheme of the room and may include options such as mirrored surfaces, frosted glass panels, fabric glass panels to complement the surrounding decor.