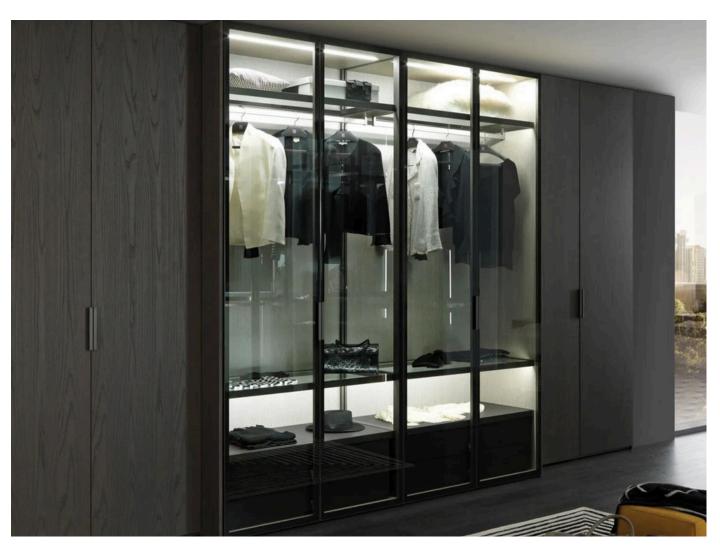

## WARDROBE

Slimline wardrobe shutters have a narrow profile, often designed to fit seamlessly into modern and minimalist interiors. They may feature sleek handles or integrated grip mechanisms to maintain a clean and streamlined appearance. They can be customized to match the overall design scheme of the room and may include options such as mirrored surfaces, frosted glass panels, fabric glass panels to complement the surrounding decor.