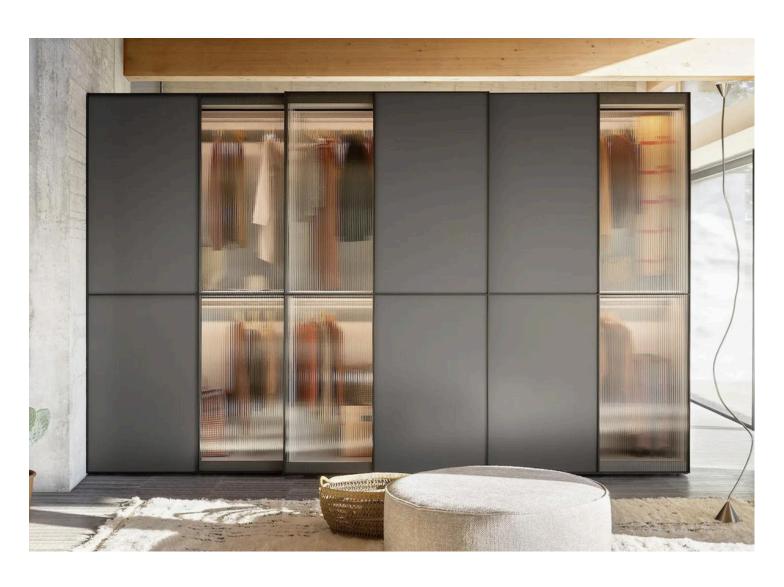

## WARDROBE

Slimline wardrobe shutters have a narrow profile, often designed to fit seamlessly into modern and minimalist interiors. They may feature sleek handles or integrated grip mechanisms to maintain a clean and streamlined appearance. They can be customized to match the overall design scheme of the room and may include options such as mirrored surfaces, frosted glass panels, fabric glass panels to complement the surrounding decor.