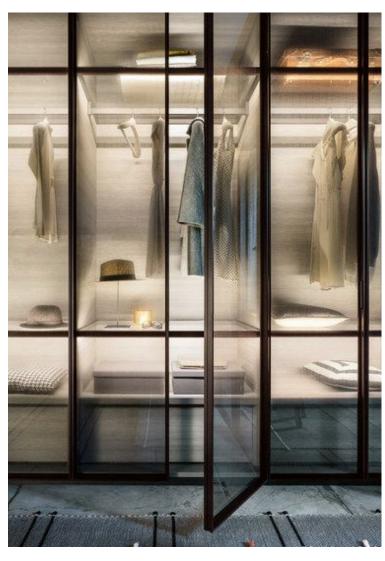

## WARDROBE

Slimline wardrobe shutters have a narrow profile, often designed to fit seamlessly into modern and minimalist interiors. They may feature sleek handles or integrated grip mechanisms to maintain a clean and streamlined appearance. They can be customized to match the overall design scheme of the room and may include options such as mirrored surfaces, frosted glass panels, fabric glass panels to complement the surrounding decor.