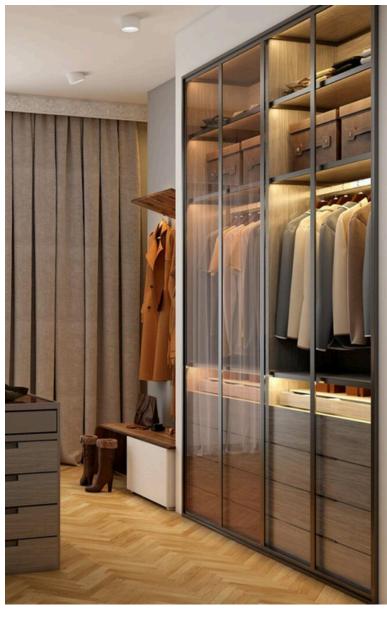

## WARDROBE

Slimline wardrobe shutters have a narrow profile, often designed to fit seamlessly into modern and minimalist interiors. They may feature sleek handles or integrated grip mechanisms to maintain a clean and streamlined appearance. They can be customized to match the overall design scheme of the room and may include options such as mirrored surfaces, frosted glass panels, fabric glass panels to complement the surrounding decor.