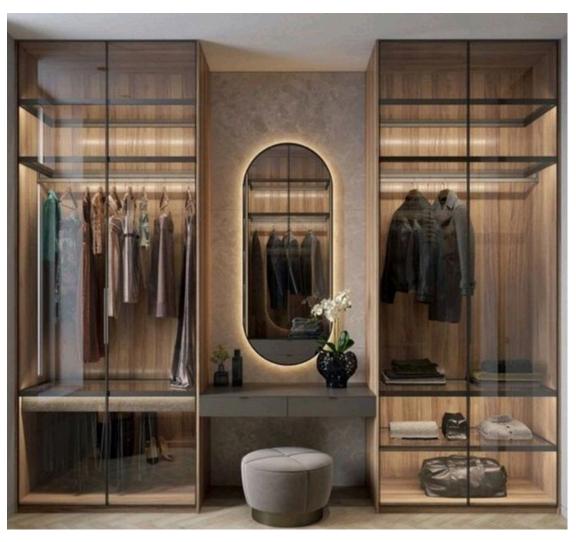

## WARDROBE

Slimline wardrobe shutters have a narrow profile, often designed to fit seamlessly into modern and minimalist interiors. They may feature sleek handles or integrated grip mechanisms to maintain a clean and streamlined appearance. They can be customized to match the overall design scheme of the room and may include options such as mirrored surfaces, frosted glass panels, fabric glass panels to complement the surrounding decor.