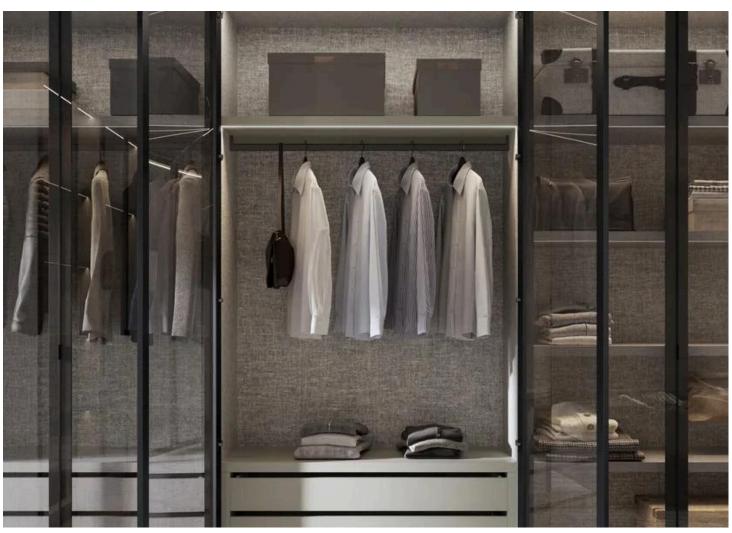

## WARDROBE

Slimline wardrobe shutters have a narrow profile, often designed to fit seamlessly into modern and minimalist interiors. They may feature sleek handles or integrated grip mechanisms to maintain a clean and streamlined appearance. They can be customized to match the overall design scheme of the room and may include options such as mirrored surfaces, frosted glass panels, fabric glass panels to complement the surrounding decor.