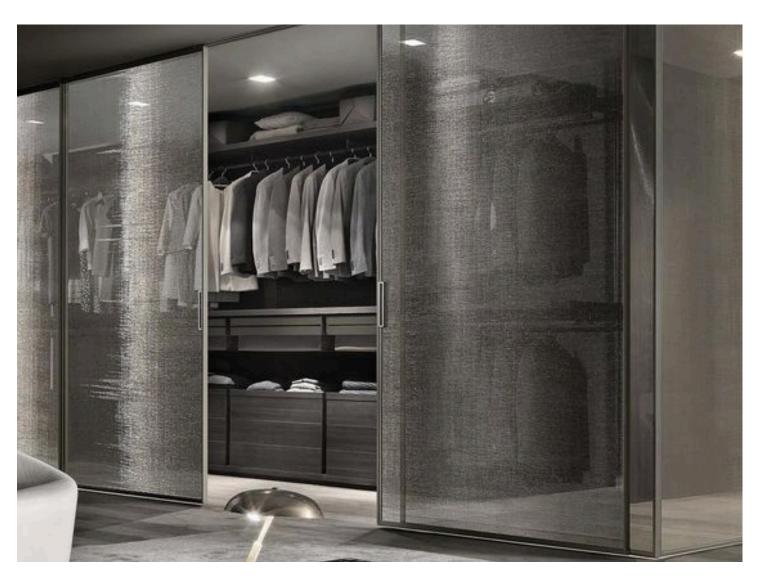

## WARDROBE

Slimline wardrobe shutters have a narrow profile, often designed to fit seamlessly into modern and minimalist interiors. They may feature sleek handles or integrated grip mechanisms to maintain a clean and streamlined appearance. They can be customized to match the overall design scheme of the room and may include options such as mirrored surfaces, frosted glass panels, fabric glass panels to complement the surrounding decor.