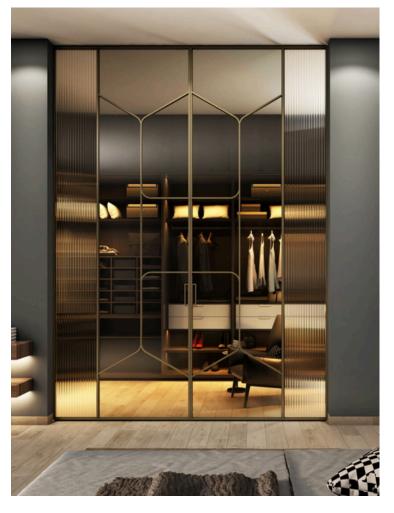

## WARDROBE

Slimline wardrobe shutters have a narrow profile, often designed to fit seamlessly into modern and minimalist interiors. They may feature sleek handles or integrated grip mechanisms to maintain a clean and streamlined appearance. They can be customized to match the overall design scheme of the room and may include options such as mirrored surfaces, frosted glass panels, fabric glass panels to complement the surrounding decor.