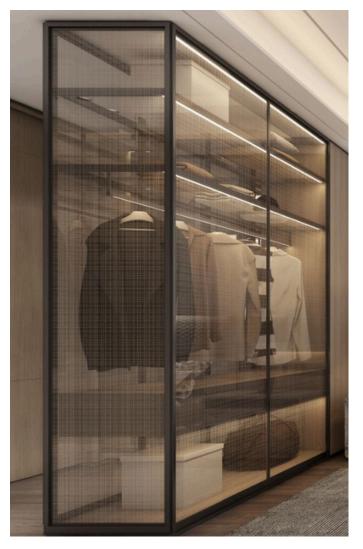

## WARDROBE

Slimline wardrobe shutters have a narrow profile, often designed to fit seamlessly into modern and minimalist interiors. They may feature sleek handles or integrated grip mechanisms to maintain a clean and streamlined appearance. They can be customized to match the overall design scheme of the room and may include options such as mirrored surfaces, frosted glass panels, fabric glass panels to complement the surrounding decor.