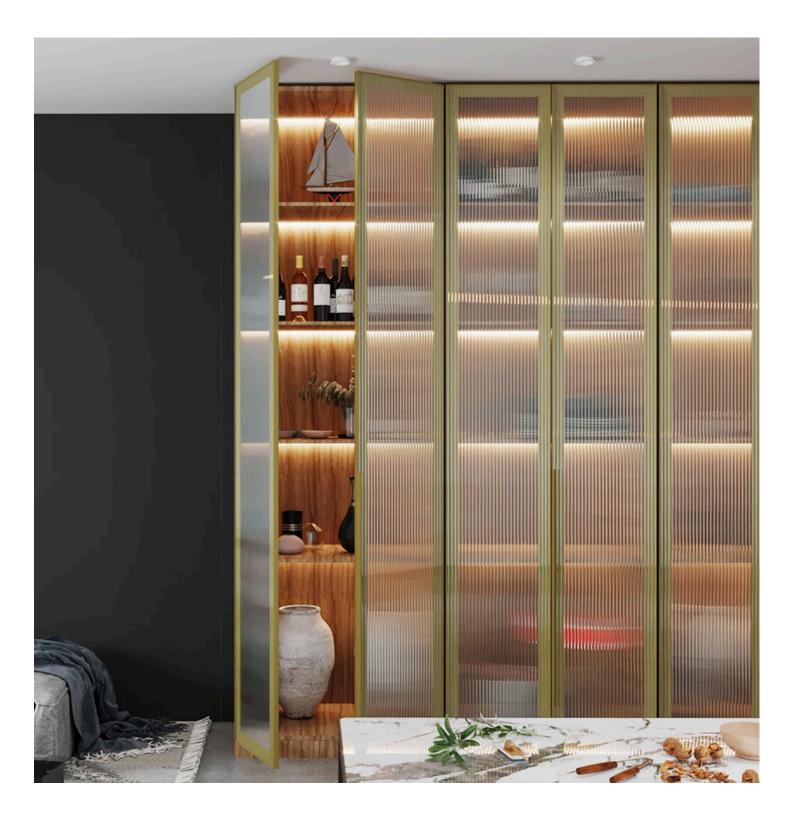

## WARDROBE

Slimline wardrobe shutters have a narrow profile, often designed to fit seamlessly into modern and minimalist interiors. They may feature sleek handles or integrated grip mechanisms to maintain a clean and streamlined appearance. They can be customized to match the overall design scheme of the room and may include options such as mirrored surfaces, frosted glass panels, fabric glass panels to complement the surrounding decor.