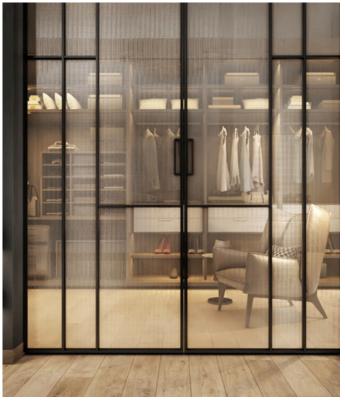

## WARDROBE

Slimline wardrobe shutters have a narrow profile, often designed to fit seamlessly into modern and minimalist interiors. They may feature sleek handles or integrated grip mechanisms to maintain a clean and streamlined appearance. They can be customized to match the overall design scheme of the room and may include options such as mirrored surfaces, frosted glass panels, fabric glass panels to complement the surrounding decor.