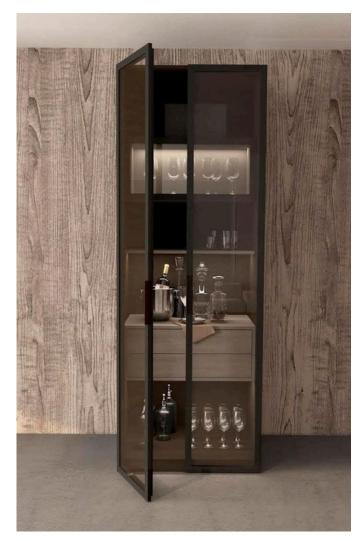

## WARDROBE

Slimline wardrobe shutters have a narrow profile, often designed to fit seamlessly into modern and minimalist interiors. They may feature sleek handles or integrated grip mechanisms to maintain a clean and streamlined appearance. They can be customized to match the overall design scheme of the room and may include options such as mirrored surfaces, frosted glass panels, fabric glass panels to complement the surrounding decor.