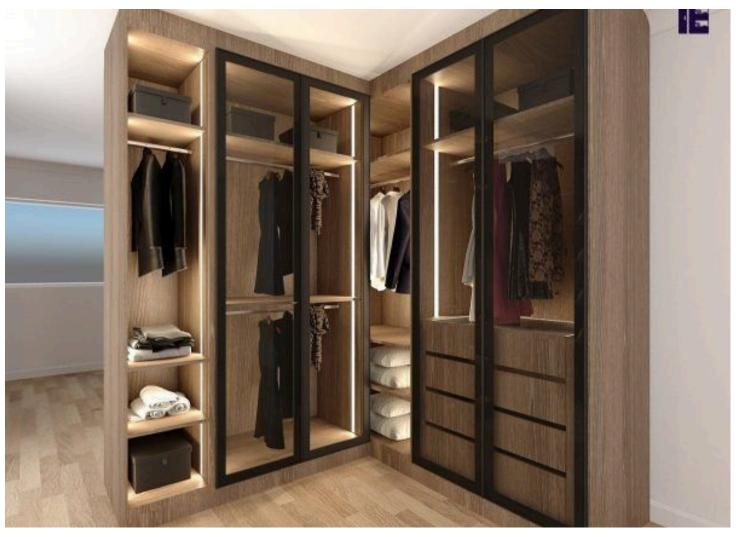

## WARDROBE

Slimline wardrobe shutters have a narrow profile, often designed to fit seamlessly into modern and minimalist interiors. They may feature sleek handles or integrated grip mechanisms to maintain a clean and streamlined appearance. They can be customized to match the overall design scheme of the room and may include options such as mirrored surfaces, frosted glass panels, fabric glass panels to complement the surrounding decor.