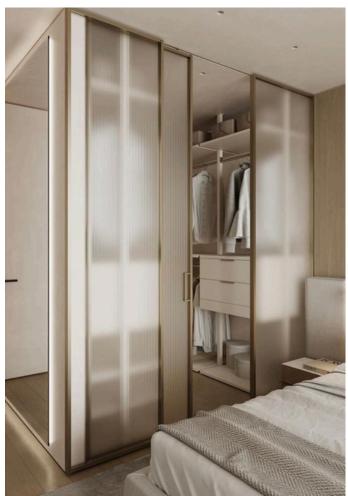

## WARDROBE

Slimline wardrobe shutters have a narrow profile, often designed to fit seamlessly into modern and minimalist interiors. They may feature sleek handles or integrated grip mechanisms to maintain a clean and streamlined appearance. They can be customized to match the overall design scheme of the room and may include options such as mirrored surfaces, frosted glass panels, fabric glass panels to complement the surrounding decor.