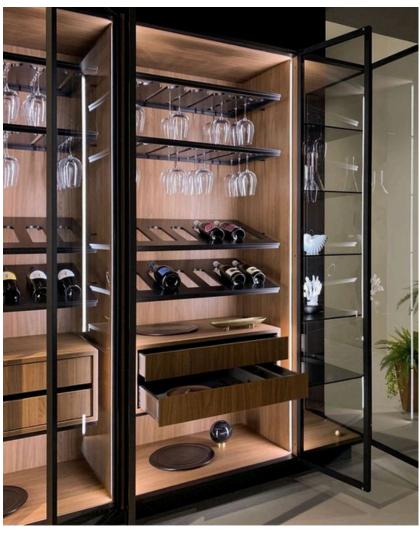

## WARDROBE

Slimline wardrobe shutters have a narrow profile, often designed to fit seamlessly into modern and minimalist interiors. They may feature sleek handles or integrated grip mechanisms to maintain a clean and streamlined appearance. They can be customized to match the overall design scheme of the room and may include options such as mirrored surfaces, frosted glass panels, fabric glass panels to complement the surrounding decor.