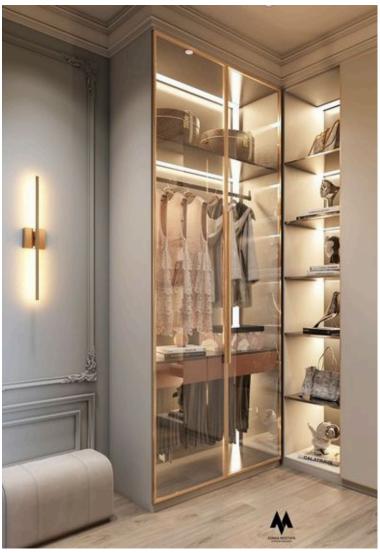

## WARDROBE

Slimline wardrobe shutters have a narrow profile, often designed to fit seamlessly into modern and minimalist interiors. They may feature sleek handles or integrated grip mechanisms to maintain a clean and streamlined appearance. They can be customized to match the overall design scheme of the room and may include options such as mirrored surfaces, frosted glass panels, fabric glass panels to complement the surrounding decor.