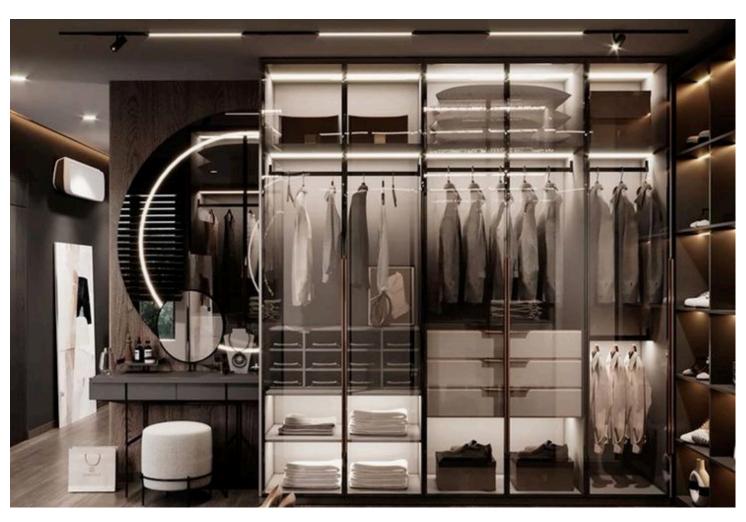

## WARDROBE

Slimline wardrobe shutters have a narrow profile, often designed to fit seamlessly into modern and minimalist interiors. They may feature sleek handles or integrated grip mechanisms to maintain a clean and streamlined appearance. They can be customized to match the overall design scheme of the room and may include options such as mirrored surfaces, frosted glass panels, fabric glass panels to complement the surrounding decor.