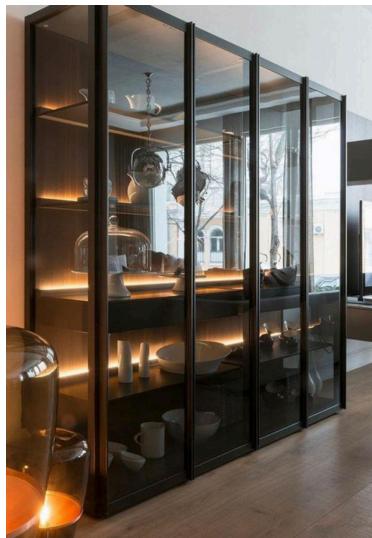

## WARDROBE

Slimline wardrobe shutters have a narrow profile, often designed to fit seamlessly into modern and minimalist interiors. They may feature sleek handles or integrated grip mechanisms to maintain a clean and streamlined appearance. They can be customized to match the overall design scheme of the room and may include options such as mirrored surfaces, frosted glass panels, fabric glass panels to complement the surrounding decor.