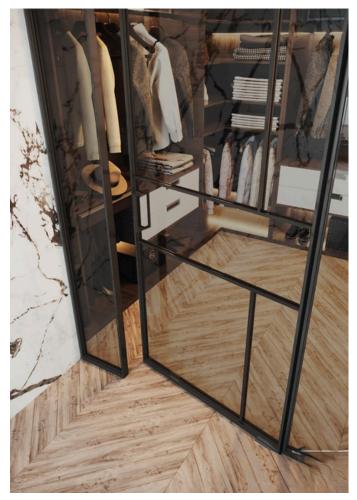

## WARDROBE

Slimline wardrobe shutters have a narrow profile, often designed to fit seamlessly into modern and minimalist interiors. They may feature sleek handles or integrated grip mechanisms to maintain a clean and streamlined appearance. They can be customized to match the overall design scheme of the room and may include options such as mirrored surfaces, frosted glass panels, fabric glass panels to complement the surrounding decor.