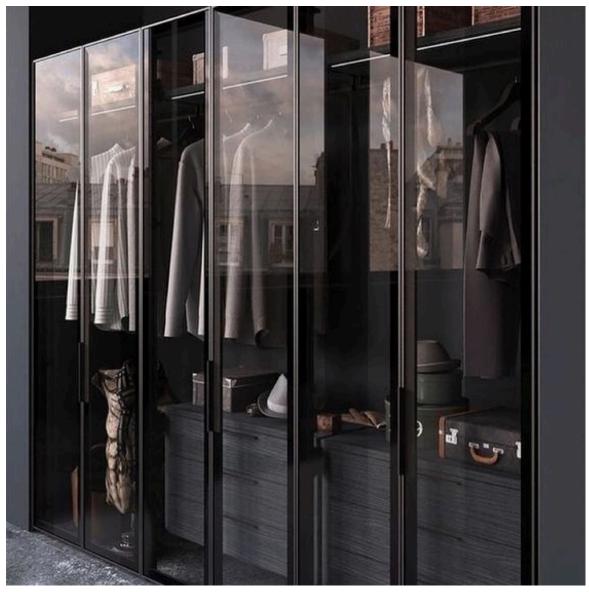

## WARDROBE

Slimline wardrobe shutters have a narrow profile, often designed to fit seamlessly into modern and minimalist interiors. They may feature sleek handles or integrated grip mechanisms to maintain a clean and streamlined appearance. They can be customized to match the overall design scheme of the room and may include options such as mirrored surfaces, frosted glass panels, fabric glass panels to complement the surrounding decor.