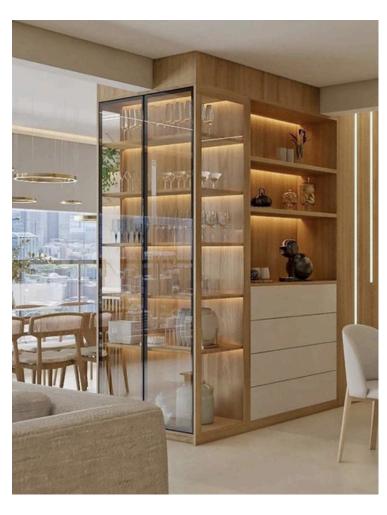

## WARDROBE

Slimline wardrobe shutters have a narrow profile, often designed to fit seamlessly into modern and minimalist interiors. They may feature sleek handles or integrated grip mechanisms to maintain a clean and streamlined appearance. They can be customized to match the overall design scheme of the room and may include options such as mirrored surfaces, frosted glass panels, fabric glass panels to complement the surrounding decor.