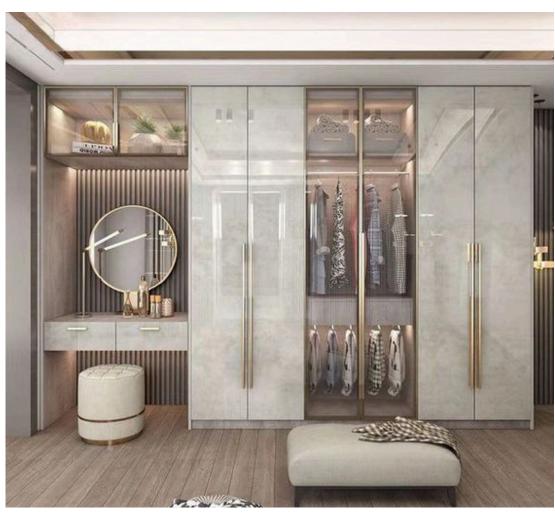

## WARDROBE

Slimline wardrobe shutters have a narrow profile, often designed to fit seamlessly into modern and minimalist interiors. They may feature sleek handles or integrated grip mechanisms to maintain a clean and streamlined appearance. They can be customized to match the overall design scheme of the room and may include options such as mirrored surfaces, frosted glass panels, fabric glass panels to complement the surrounding decor.