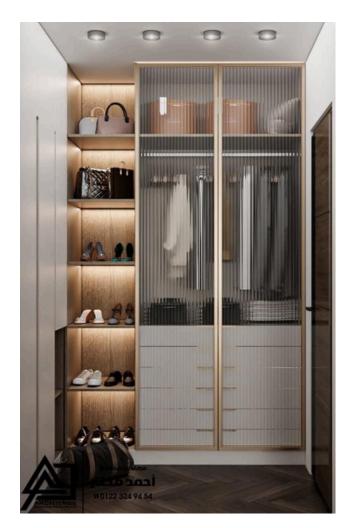

## WARDROBE

Slimline wardrobe shutters have a narrow profile, often designed to fit seamlessly into modern and minimalist interiors. They may feature sleek handles or integrated grip mechanisms to maintain a clean and streamlined appearance. They can be customized to match the overall design scheme of the room and may include options such as mirrored surfaces, frosted glass panels, fabric glass panels to complement the surrounding decor.