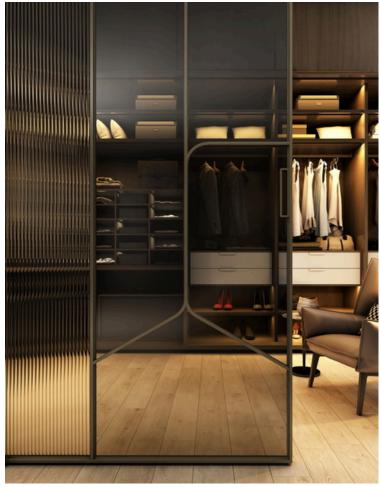

## WARDROBE

Slimline wardrobe shutters have a narrow profile, often designed to fit seamlessly into modern and minimalist interiors. They may feature sleek handles or integrated grip mechanisms to maintain a clean and streamlined appearance. They can be customized to match the overall design scheme of the room and may include options such as mirrored surfaces, frosted glass panels, fabric glass panels to complement the surrounding decor.