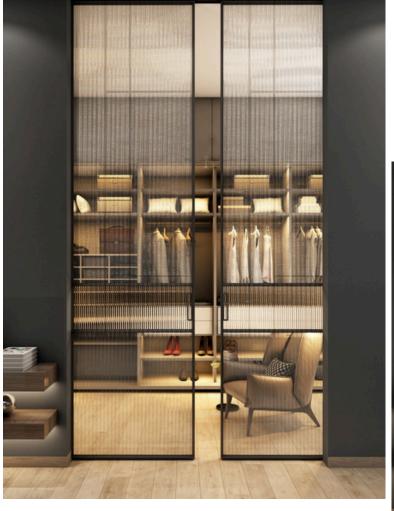

## WARDROBE

Slimline wardrobe shutters have a narrow profile, often designed to fit seamlessly into modern and minimalist interiors. They may feature sleek handles or integrated grip mechanisms to maintain a clean and streamlined appearance. They can be customized to match the overall design scheme of the room and may include options such as mirrored surfaces, frosted glass panels, fabric glass panels to complement the surrounding decor.