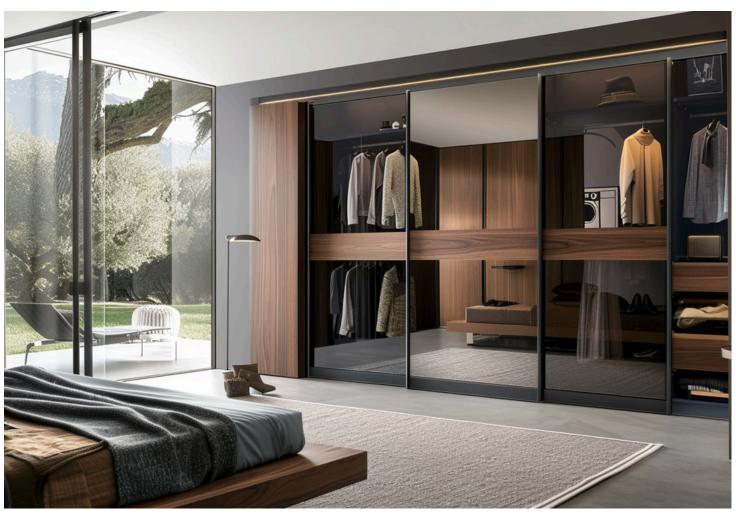

## WARDROBE

Slimline wardrobe shutters have a narrow profile, often designed to fit seamlessly into modern and minimalist interiors. They may feature sleek handles or integrated grip mechanisms to maintain a clean and streamlined appearance. They can be customized to match the overall design scheme of the room and may include options such as mirrored surfaces, frosted glass panels, fabric glass panels to complement the surrounding decor.