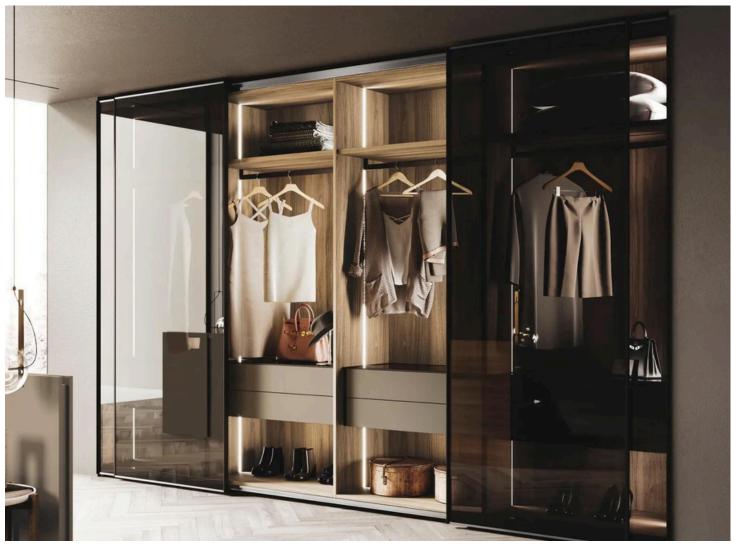

## WARDROBE

Slimline wardrobe shutters have a narrow profile, often designed to fit seamlessly into modern and minimalist interiors. They may feature sleek handles or integrated grip mechanisms to maintain a clean and streamlined appearance. They can be customized to match the overall design scheme of the room and may include options such as mirrored surfaces, frosted glass panels, fabric glass panels to complement the surrounding decor.