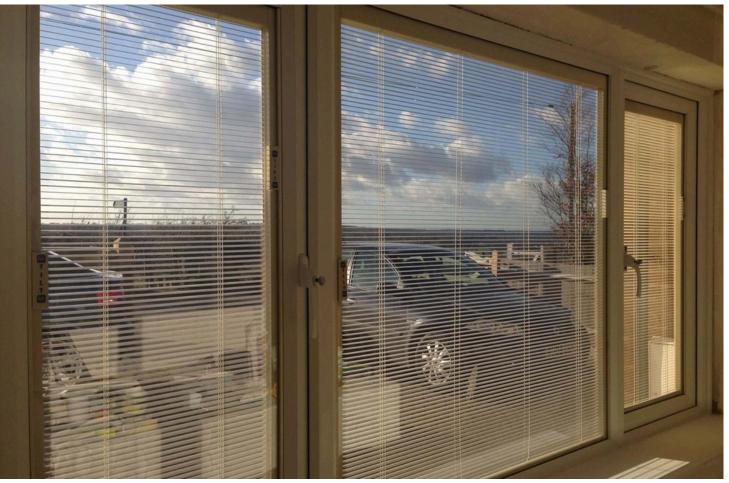

#### **SMART BLINDS**

DGU glass blinds refer to "Double Glazed Unit" glass that incorporates blinds between two panes of glass. This design offers several advantages like the blinds are protected from dust and damage since they are sealed within the glass, making them easy to maintain and clean. The blinds can be adjusted to control the amount of light entering the space while providing privacy and the double glazing helps improve insulation. DGU glass blinds are commonly used in residential and commercial buildings, offering a sleek, modern solution for window treatment.

## DGU GLASS BLINDS

switch

remote