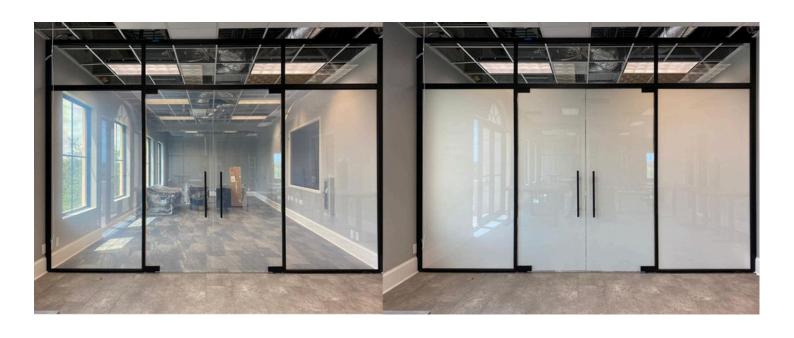

#### **SMART GLASS**

Smart or switchable glass is a type of glass that can change its properties—such as transparency or opacity when an electric voltage is applied, commonly used in windows and mirrors. This technology allows the glass to switch from clear to frosted providing privacy, reducing glare, and controlling solar heat gain.

### SMART GLASS/ SWITCHABLE GLASS