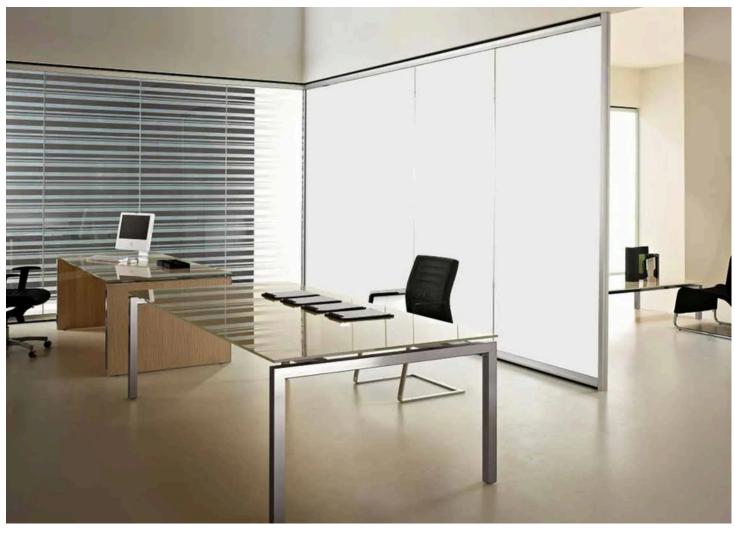

#### **SMART GLASS**

Smart or switchable glass is a type of glass that can change its properties—such as transparency or opacity when an electric voltage is applied, commonly used in windows and mirrors. This technology allows the glass to switch from clear to frosted providing privacy, reducing glare, and controlling solar heat gain.

### SMART GLASS/ SWITCHABLE GLASS