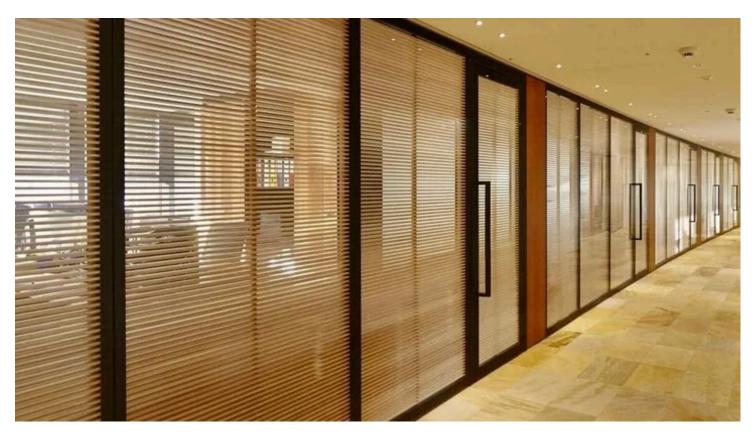

#### **SMART BLINDS**

DGU glass blinds refer to "Double Glazed Unit" glass that incorporates blinds between two panes of glass. This design offers several advantages like the blinds are protected from dust and damage since they are sealed within the glass, making them easy to maintain and clean. The blinds can be adjusted to control the amount of light entering the space while providing privacy and the double glazing helps improve insulation. DGU glass blinds are commonly used in residential and commercial buildings, offering a sleek, modern solution for window treatment.

## DGU GLASS BLINDS

switch

remote