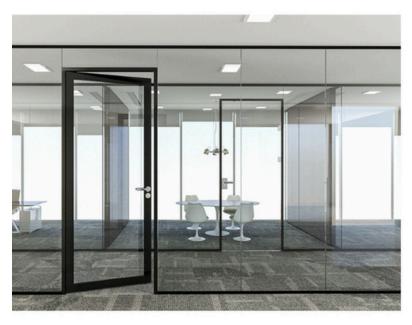

#### **SMART GLASS**

Smart or switchable glass is a type of glass that can change its properties—such as transparency or opacity when an electric voltage is applied, commonly used in windows and mirrors. This technology allows the glass to switch from clear to frosted providing privacy, reducing glare, and controlling solar heat gain.

### SMART GLASS/ SWITCHABLE GLASS