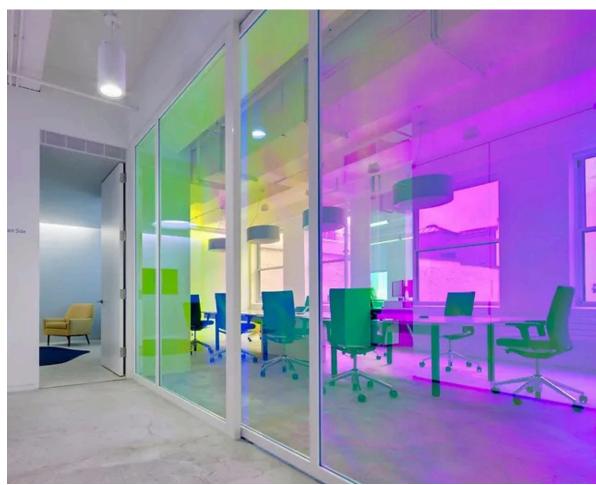

#### **SMART TINTS**

Dichroic glass is a type of glass that displays multiple colors by reflecting and transmitting light in different wavelengths, depending on the angle of view. This characteristic gives dichroic glass its unique, shimmering effect, often displaying a dramatic shift in colors.

# DICHROIC GLASS