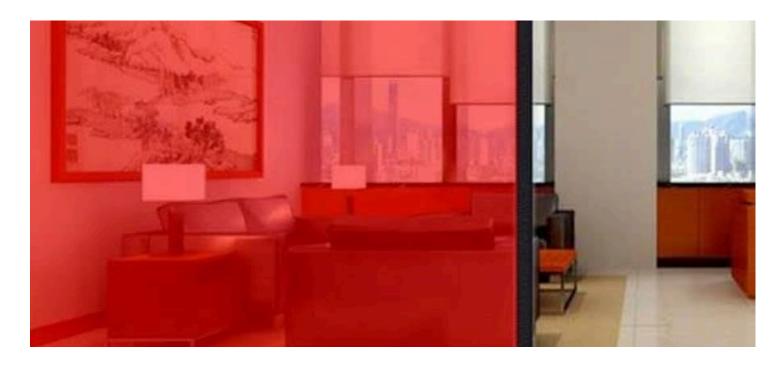

#### **SMART GLASS**

Smart or switchable glass is a type of glass that can change its properties—such as transparency or opacity when an electric voltage is applied, commonly used in windows and mirrors. This technology allows the glass to switch from clear to frosted providing privacy, reducing glare, and controlling solar heat gain.

### SMART GLASS/ SWITCHABLE GLASS