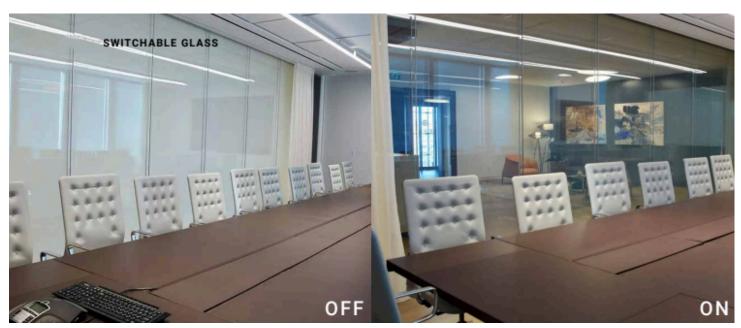

#### **SMART GLASS**

Smart or switchable glass is a type of glass that can change its properties—such as transparency or opacity when an electric voltage is applied, commonly used in windows and mirrors. This technology allows the glass to switch from clear to frosted providing privacy, reducing glare, and controlling solar heat gain.

### SMART GLASS/ SWITCHABLE GLASS