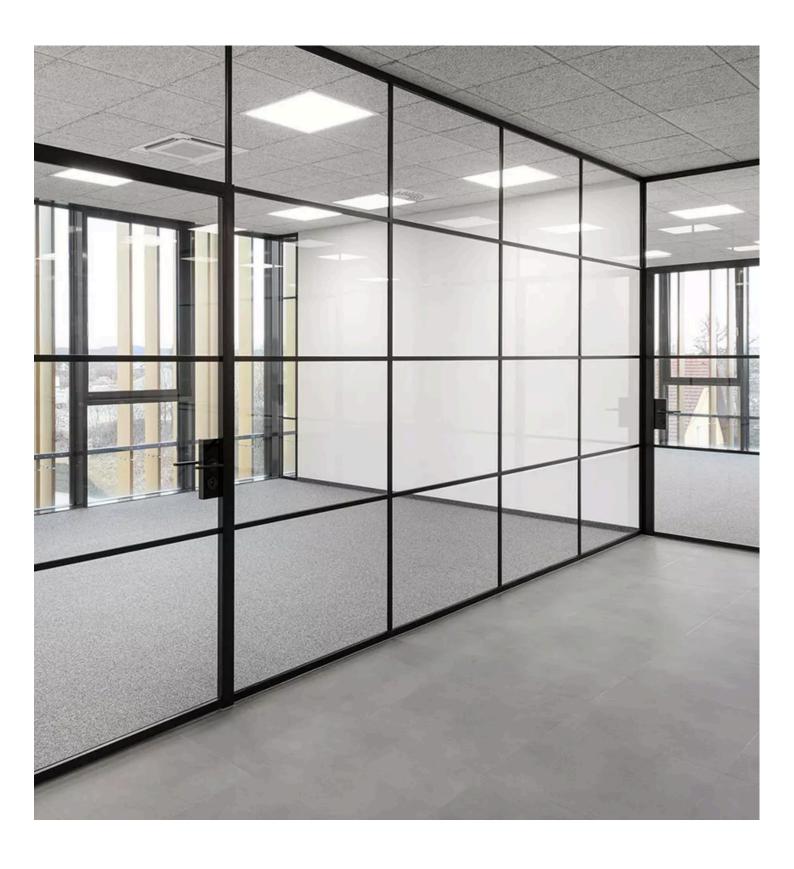

#### **SMART GLASS**

Smart or switchable glass is a type of glass that can change its properties—such as transparency or opacity when an electric voltage is applied, commonly used in windows and mirrors. This technology allows the glass to switch from clear to frosted providing privacy, reducing glare, and controlling solar heat gain.

### SMART GLASS/ SWITCHABLE GLASS