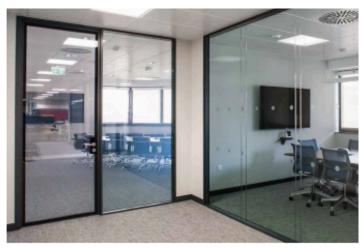

#### **SMART GLASS**

Smart or switchable glass is a type of glass that can change its properties—such as transparency or opacity when an electric voltage is applied, commonly used in windows and mirrors. This technology allows the glass to switch from clear to frosted providing privacy, reducing glare, and controlling solar heat gain.

### SMART GLASS/ SWITCHABLE GLASS