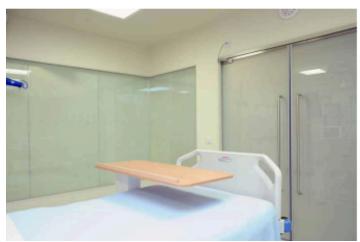

#### **SMART GLASS**

Smart or switchable glass is a type of glass that can change its properties—such as transparency or opacity when an electric voltage is applied, commonly used in windows and mirrors. This technology allows the glass to switch from clear to frosted providing privacy, reducing glare, and controlling solar heat gain.

### SMART GLASS/ SWITCHABLE GLASS