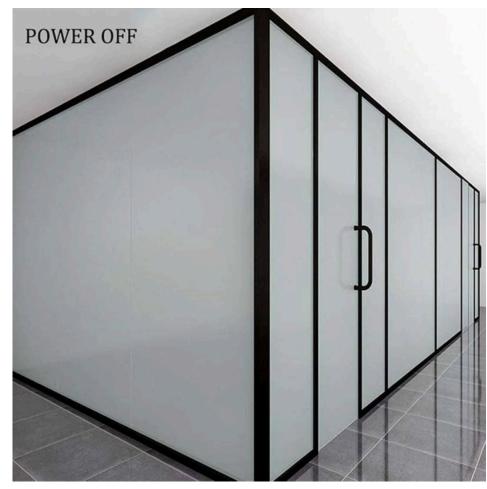

#### **SMART GLASS**

Smart or switchable glass is a type of glass that can change its properties—such as transparency or opacity when an electric voltage is applied, commonly used in windows and mirrors. This technology allows the glass to switch from clear to frosted providing privacy, reducing glare, and controlling solar heat gain.

### SMART GLASS/ SWITCHABLE GLASS