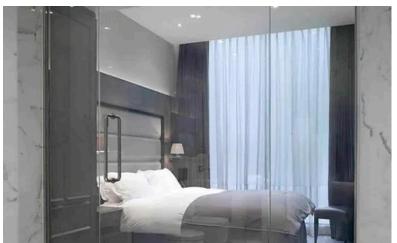

#### **SMART GLASS**

Smart or switchable glass is a type of glass that can change its properties—such as transparency or opacity when an electric voltage is applied, commonly used in windows and mirrors. This technology allows the glass to switch from clear to frosted providing privacy, reducing glare, and controlling solar heat gain.

### SMART GLASS/ SWITCHABLE GLASS