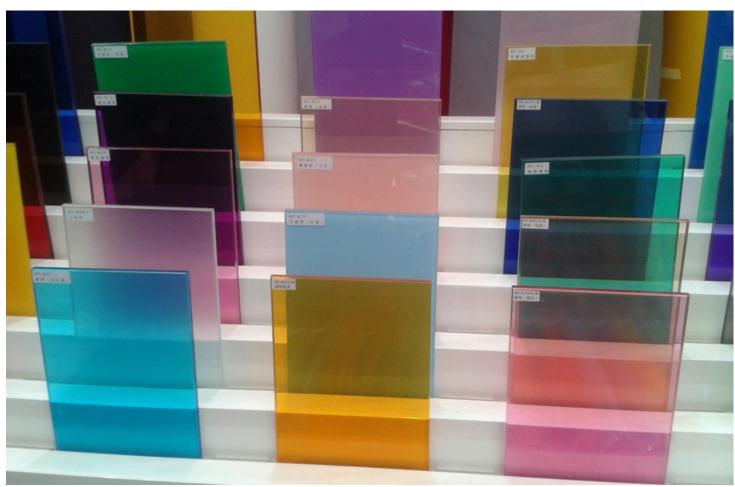

Step into a realm of artistic expression with our decorative glass solutions. From intricate patterns to customizable designs, our glass options add a touch of luxury to any space. Whether it's an office, hotel, residential space, or any other environment, our decorative glass transforms ordinary partitions into stunning focal points.

#### **SMART TINTS**

Dichroic glass is a type of glass that displays multiple colors by reflecting and transmitting light in different wavelengths, depending on the angle of view. This characteristic gives dichroic glass its unique, shimmering effect, often displaying a dramatic shift in colors.

# DICHROIC GLASS