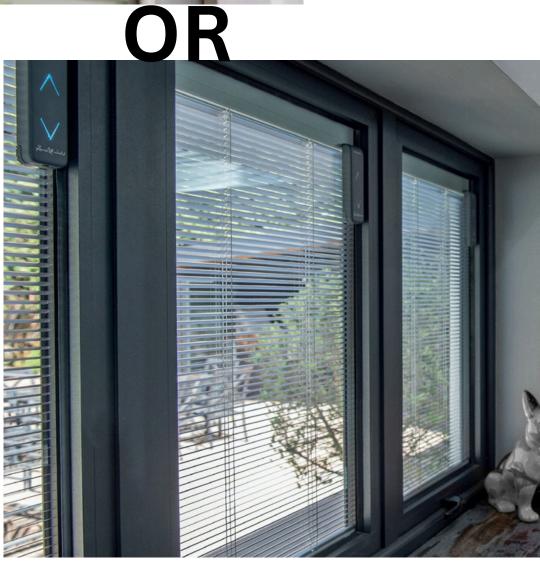

#### **SMART BLINDS**

DGU glass blinds refer to "Double Glazed Unit" glass that incorporates blinds between two panes of glass. This design offers several advantages like the blinds are protected from dust and damage since they are sealed within the glass, making them easy to maintain and clean. The blinds can be adjusted to control the amount of light entering the space while providing privacy and the double glazing helps improve insulation. DGU glass blinds are commonly used in residential and commercial buildings, offering a sleek, modern solution for window treatment.

## DGU GLASS BLINDS

switch

remote