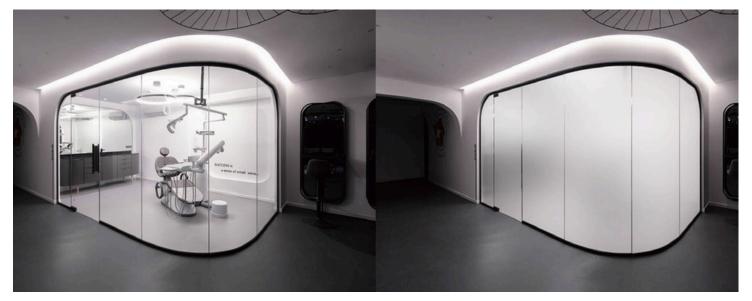

#### **SMART GLASS**

Smart or switchable glass is a type of glass that can change its properties—such as transparency or opacity when an electric voltage is applied, commonly used in windows and mirrors. This technology allows the glass to switch from clear to frosted providing privacy, reducing glare, and controlling solar heat gain.

### SMART GLASS/ SWITCHABLE GLASS