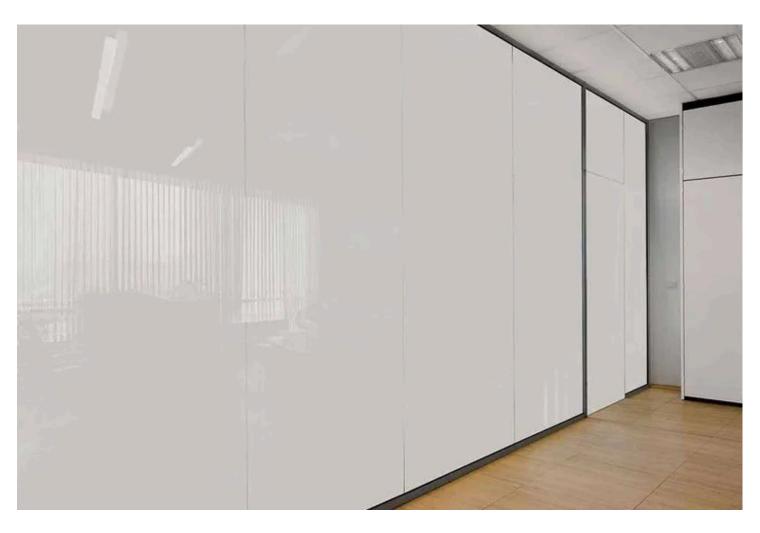

#### **SMART GLASS**

Smart or switchable glass is a type of glass that can change its properties—such as transparency or opacity when an electric voltage is applied, commonly used in windows and mirrors. This technology allows the glass to switch from clear to frosted providing privacy, reducing glare, and controlling solar heat gain.

### SMART GLASS/ SWITCHABLE GLASS