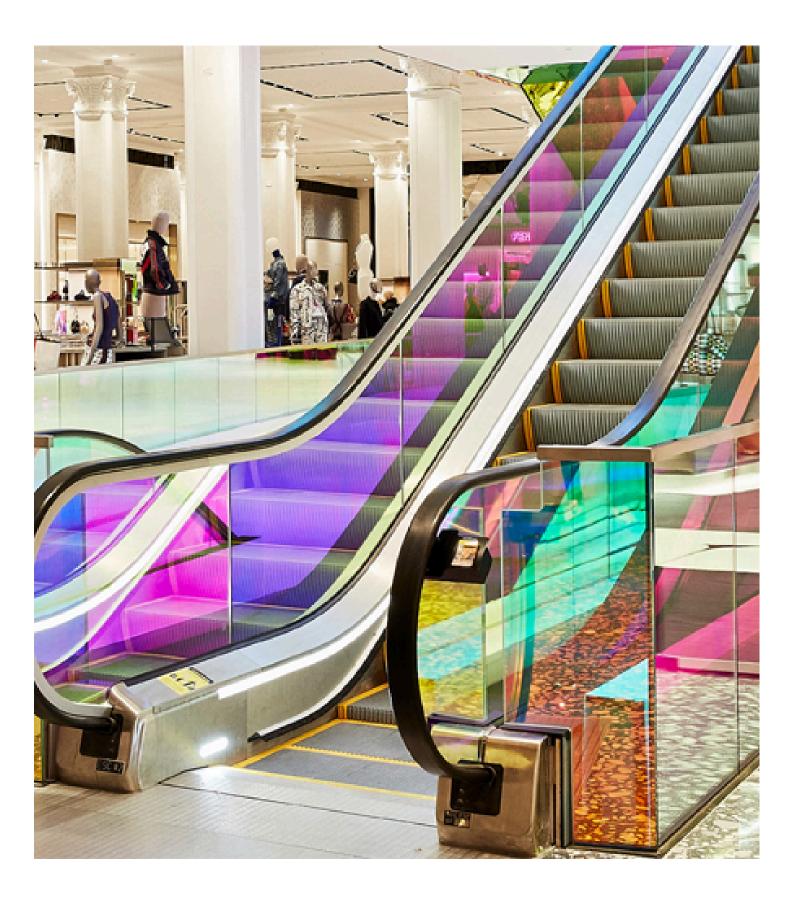

#### **SMART TINTS**

Dichroic glass is a type of glass that displays multiple colors by reflecting and transmitting light in different wavelengths, depending on the angle of view. This characteristic gives dichroic glass its unique, shimmering effect, often displaying a dramatic shift in colors.

# DICHROIC GLASS