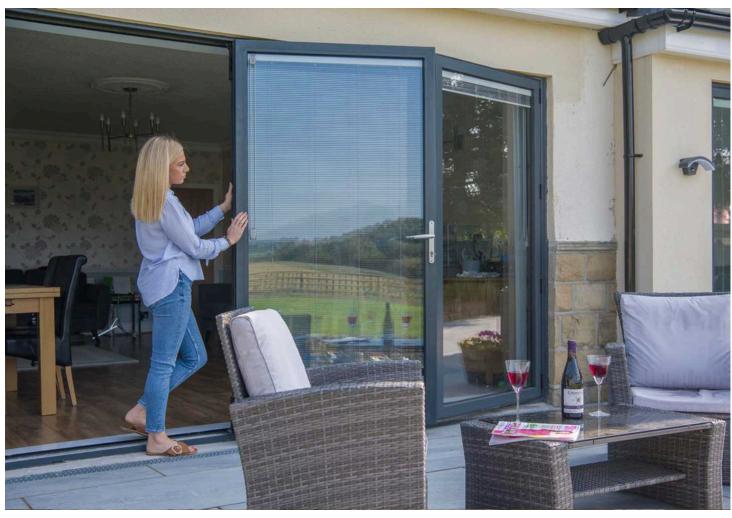

#### **SMART BLINDS**

DGU glass blinds refer to "Double Glazed Unit" glass that incorporates blinds between two panes of glass. This design offers several advantages like the blinds are protected from dust and damage since they are sealed within the glass, making them easy to maintain and clean. The blinds can be adjusted to control the amount of light entering the space while providing privacy and the double glazing helps improve insulation. DGU glass blinds are commonly used in residential and commercial buildings, offering a sleek, modern solution for window treatment.

## DGU GLASS BLINDS

switch

remote