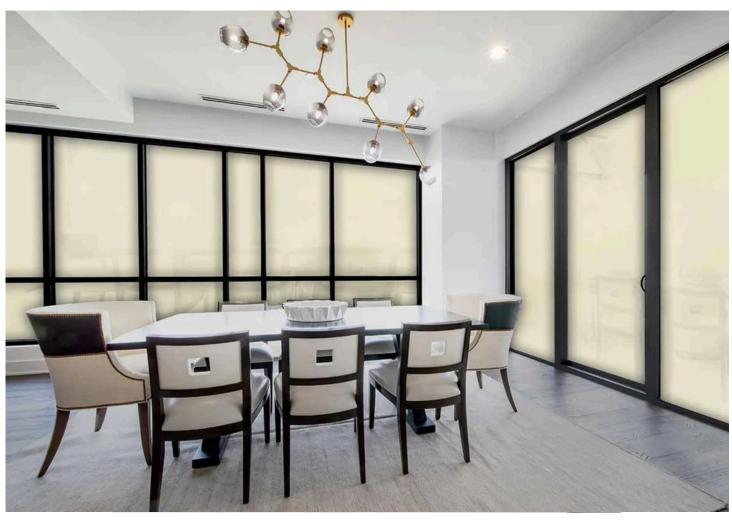

#### **SMART GLASS**

Smart or switchable glass is a type of glass that can change its properties—such as transparency or opacity when an electric voltage is applied, commonly used in windows and mirrors. This technology allows the glass to switch from clear to frosted providing privacy, reducing glare, and controlling solar heat gain.

### SMART GLASS/ SWITCHABLE GLASS