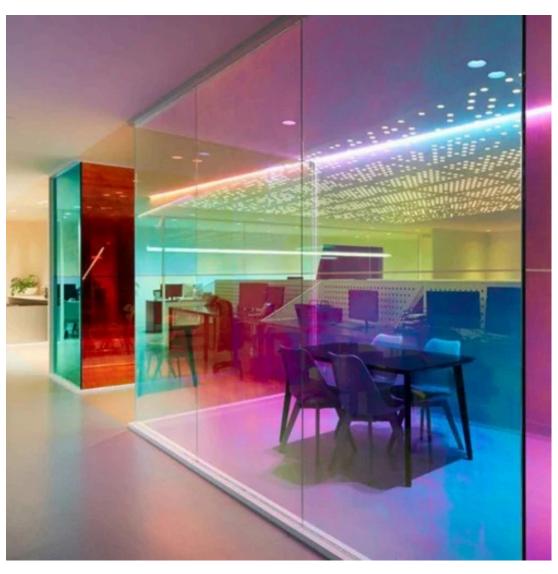

#### **SMART TINTS**

Dichroic glass is a type of glass that displays multiple colors by reflecting and transmitting light in different wavelengths, depending on the angle of view. This characteristic gives dichroic glass its unique, shimmering effect, often displaying a dramatic shift in colors.

# DICHROIC GLASS