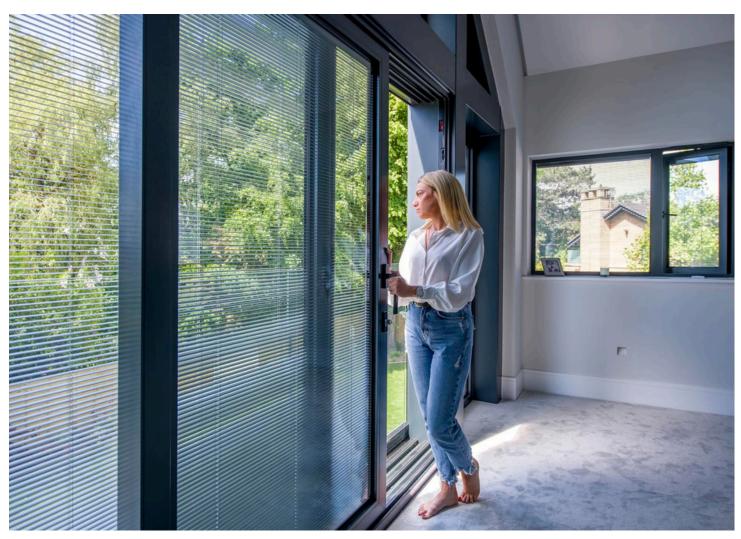

#### **SMART BLINDS**

DGU glass blinds refer to "Double Glazed Unit" glass that incorporates blinds between two panes of glass. This design offers several advantages like the blinds are protected from dust and damage since they are sealed within the glass, making them easy to maintain and clean. The blinds can be adjusted to control the amount of light entering the space while providing privacy and the double glazing helps improve insulation. DGU glass blinds are commonly used in residential and commercial buildings, offering a sleek, modern solution for window treatment.

## DGU GLASS BLINDS

switch

remote