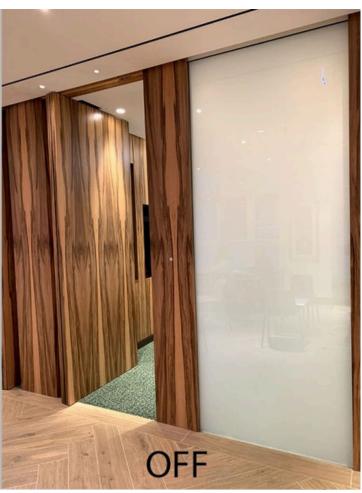

#### **SMART GLASS**

Smart or switchable glass is a type of glass that can change its properties—such as transparency or opacity when an electric voltage is applied, commonly used in windows and mirrors. This technology allows the glass to switch from clear to frosted providing privacy, reducing glare, and controlling solar heat gain.

### SMART GLASS/ SWITCHABLE GLASS