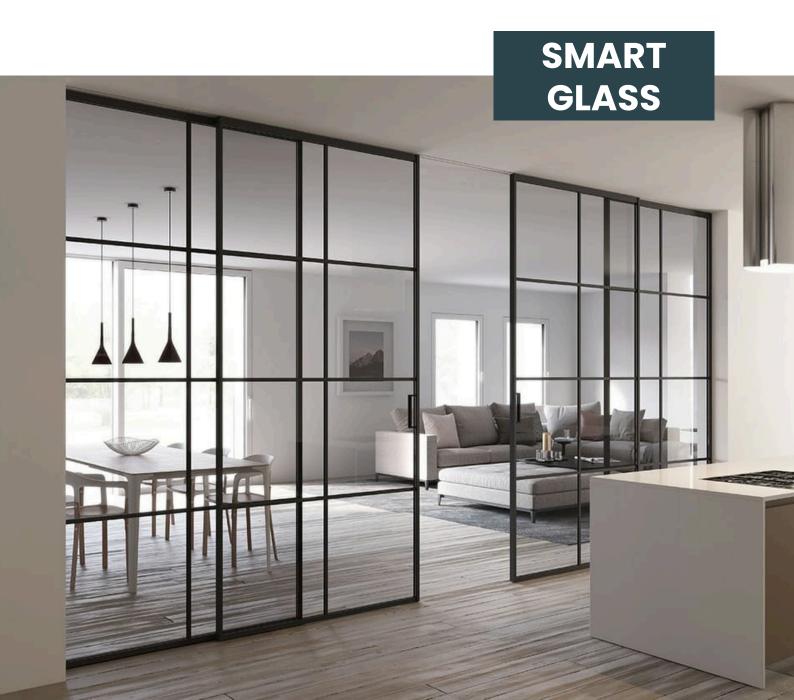

#### **SMART GLASS**

Smart or switchable glass is a type of glass that can change its properties—such as transparency or opacity when an electric voltage is applied, commonly used in windows and mirrors. This technology allows the glass to switch from clear to frosted providing privacy, reducing glare, and controlling solar heat gain.

### SMART GLASS/ SWITCHABLE GLASS