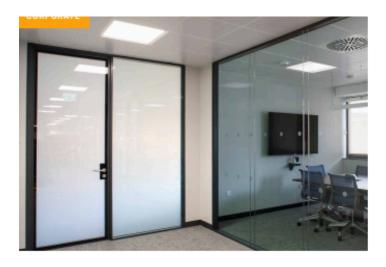

#### **SMART GLASS**

Smart or switchable glass is a type of glass that can change its properties—such as transparency or opacity when an electric voltage is applied, commonly used in windows and mirrors. This technology allows the glass to switch from clear to frosted providing privacy, reducing glare, and controlling solar heat gain.

### SMART GLASS/ SWITCHABLE GLASS