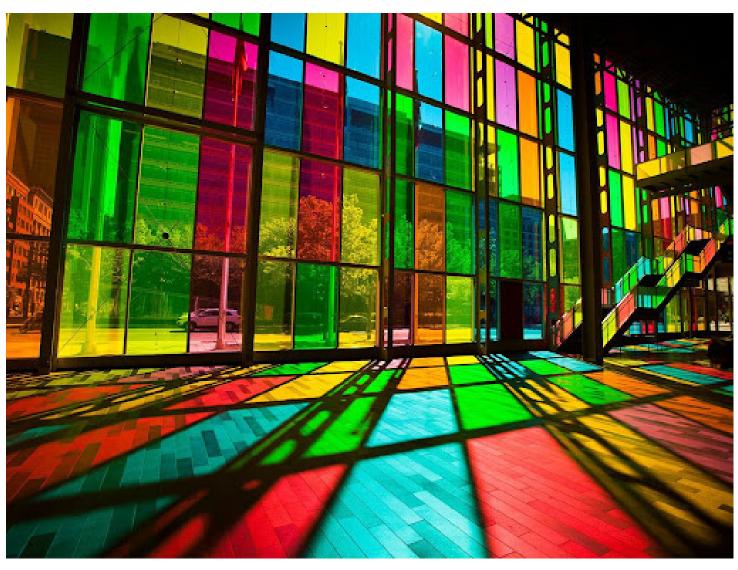

#### **SMART TINTS**

Dichroic glass is a type of glass that displays multiple colors by reflecting and transmitting light in different wavelengths, depending on the angle of view. This characteristic gives dichroic glass its unique, shimmering effect, often displaying a dramatic shift in colors.

# DICHROIC GLASS