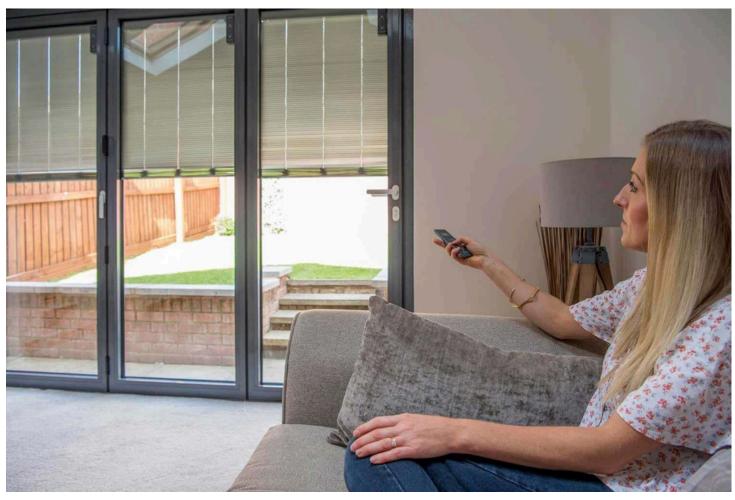

#### **SMART BLINDS**

DGU glass blinds refer to "Double Glazed Unit" glass that incorporates blinds between two panes of glass. This design offers several advantages like the blinds are protected from dust and damage since they are sealed within the glass, making them easy to maintain and clean. The blinds can be adjusted to control the amount of light entering the space while providing privacy and the double glazing helps improve insulation. DGU glass blinds are commonly used in residential and commercial buildings, offering a sleek, modern solution for window treatment.

## DGU GLASS BLINDS

switch

remote