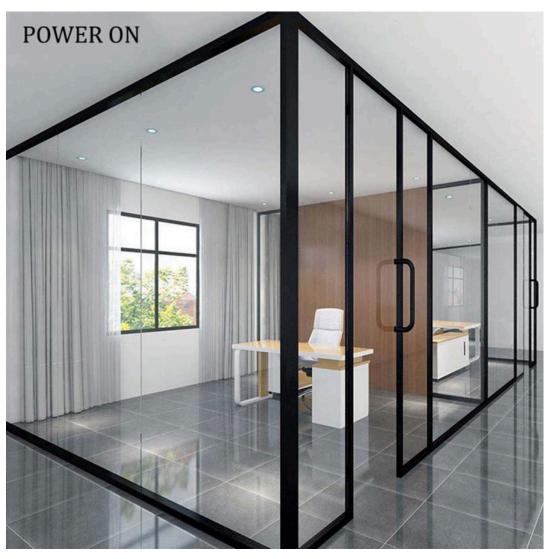

#### **SMART GLASS**

Smart or switchable glass is a type of glass that can change its properties—such as transparency or opacity when an electric voltage is applied, commonly used in windows and mirrors. This technology allows the glass to switch from clear to frosted providing privacy, reducing glare, and controlling solar heat gain.

### SMART GLASS/ SWITCHABLE GLASS