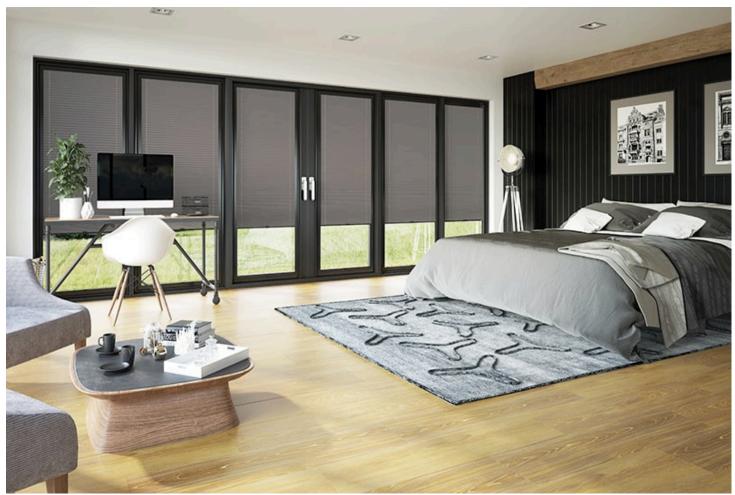

#### **SMART BLINDS**

DGU glass blinds refer to "Double Glazed Unit" glass that incorporates blinds between two panes of glass. This design offers several advantages like the blinds are protected from dust and damage since they are sealed within the glass, making them easy to maintain and clean. The blinds can be adjusted to control the amount of light entering the space while providing privacy and the double glazing helps improve insulation. DGU glass blinds are commonly used in residential and commercial buildings, offering a sleek, modern solution for window treatment.

## DGU GLASS BLINDS

switch

remote