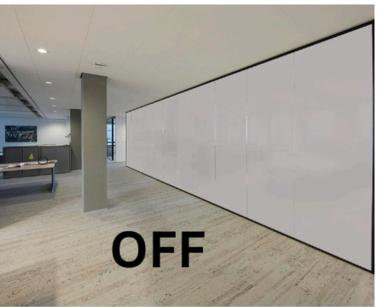

#### **SMART GLASS**

Smart or switchable glass is a type of glass that can change its properties—such as transparency or opacity when an electric voltage is applied, commonly used in windows and mirrors. This technology allows the glass to switch from clear to frosted providing privacy, reducing glare, and controlling solar heat gain.

### SMART GLASS/ SWITCHABLE GLASS