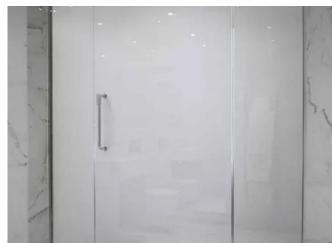

#### **SMART GLASS**

Smart or switchable glass is a type of glass that can change its properties—such as transparency or opacity when an electric voltage is applied, commonly used in windows and mirrors. This technology allows the glass to switch from clear to frosted providing privacy, reducing glare, and controlling solar heat gain.

### SMART GLASS/ SWITCHABLE GLASS