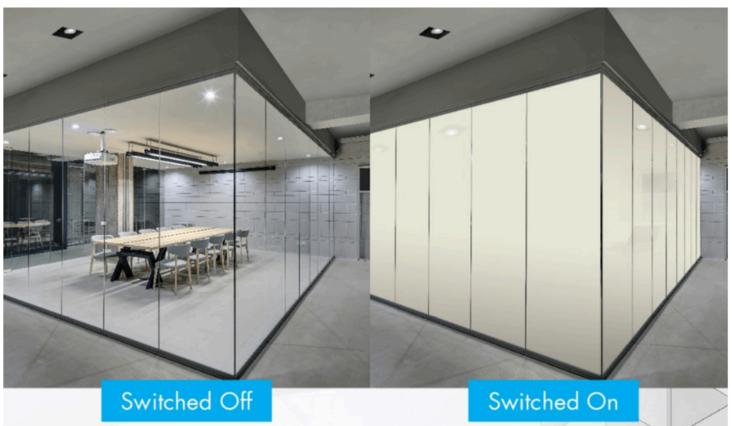

#### **SMART GLASS**

Smart or switchable glass is a type of glass that can change its properties—such as transparency or opacity when an electric voltage is applied, commonly used in windows and mirrors. This technology allows the glass to switch from clear to frosted providing privacy, reducing glare, and controlling solar heat gain.

### SMART GLASS/ SWITCHABLE GLASS