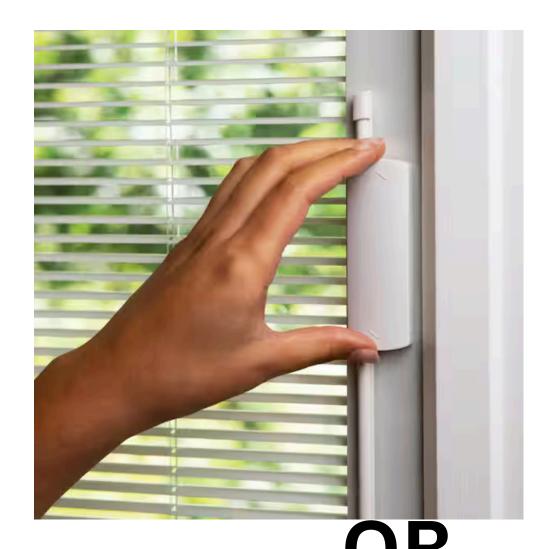

#### **SMART BLINDS**

DGU glass blinds refer to "Double Glazed Unit" glass that incorporates blinds between two panes of glass. This design offers several advantages like the blinds are protected from dust and damage since they are sealed within the glass, making them easy to maintain and clean. The blinds can be adjusted to control the amount of light entering the space while providing privacy and the double glazing helps improve insulation. DGU glass blinds are commonly used in residential and commercial buildings, offering a sleek, modern solution for window treatment.

## DGU GLASS BLINDS

switch

remote