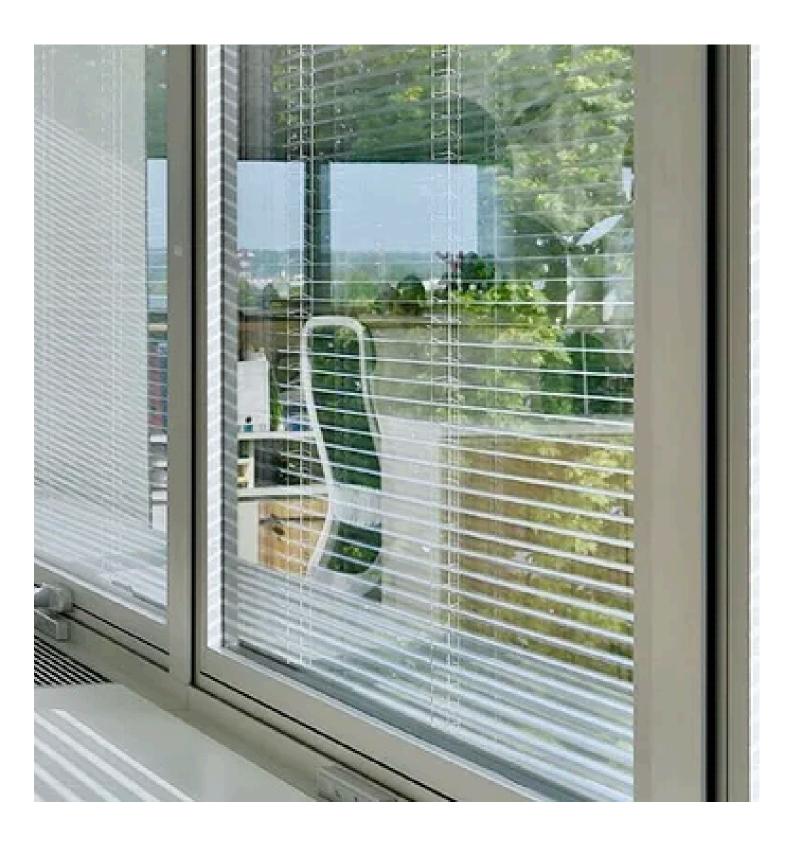

#### **SMART BLINDS**

DGU glass blinds refer to "Double Glazed Unit" glass that incorporates blinds between two panes of glass. This design offers several advantages like the blinds are protected from dust and damage since they are sealed within the glass, making them easy to maintain and clean. The blinds can be adjusted to control the amount of light entering the space while providing privacy and the double glazing helps improve insulation. DGU glass blinds are commonly used in residential and commercial buildings, offering a sleek, modern solution for window treatment.

## DGU GLASS BLINDS

switch

remote