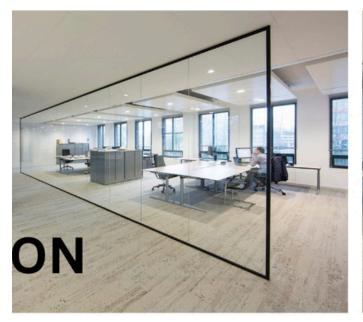

#### **SMART GLASS**

Smart or switchable glass is a type of glass that can change its properties—such as transparency or opacity when an electric voltage is applied, commonly used in windows and mirrors. This technology allows the glass to switch from clear to frosted providing privacy, reducing glare, and controlling solar heat gain.

### SMART GLASS/ SWITCHABLE GLASS