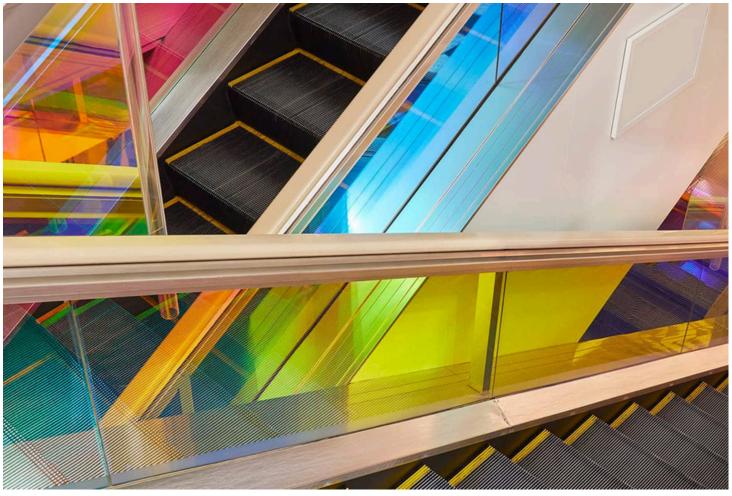

#### **SMART TINTS**

Dichroic glass is a type of glass that displays multiple colors by reflecting and transmitting light in different wavelengths, depending on the angle of view. This characteristic gives dichroic glass its unique, shimmering effect, often displaying a dramatic shift in colors.

# DICHROIC GLASS