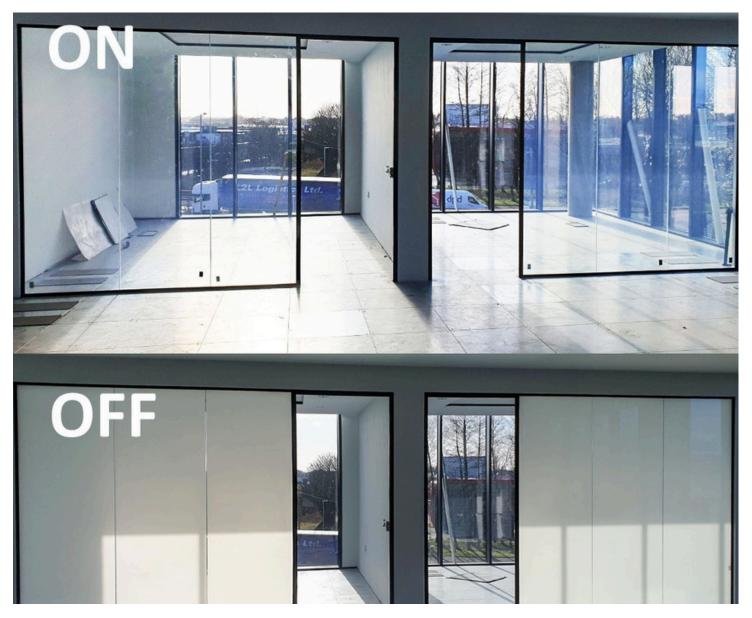

#### **SMART GLASS**

Smart or switchable glass is a type of glass that can change its properties—such as transparency or opacity when an electric voltage is applied, commonly used in windows and mirrors. This technology allows the glass to switch from clear to frosted providing privacy, reducing glare, and controlling solar heat gain.

### SMART GLASS/ SWITCHABLE GLASS