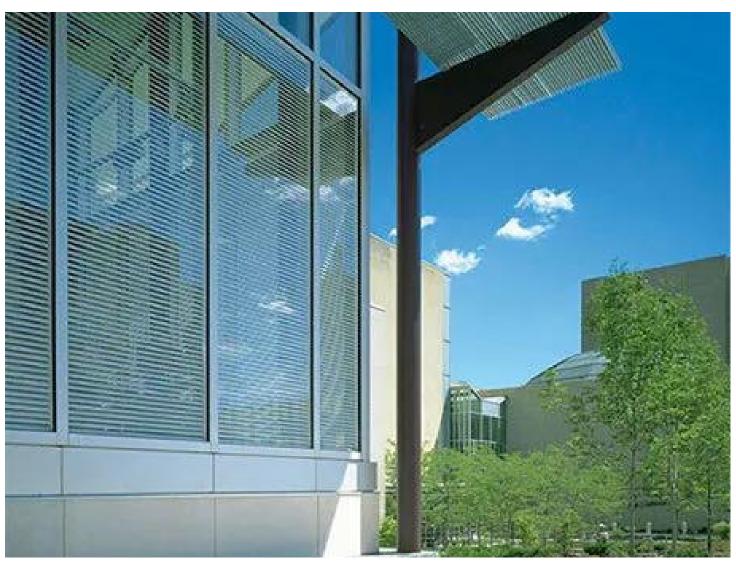

#### **SMART BLINDS**

DGU glass blinds refer to "Double Glazed Unit" glass that incorporates blinds between two panes of glass. This design offers several advantages like the blinds are protected from dust and damage since they are sealed within the glass, making them easy to maintain and clean. The blinds can be adjusted to control the amount of light entering the space while providing privacy and the double glazing helps improve insulation. DGU glass blinds are commonly used in residential and commercial buildings, offering a sleek, modern solution for window treatment.

## DGU GLASS BLINDS

switch

remote