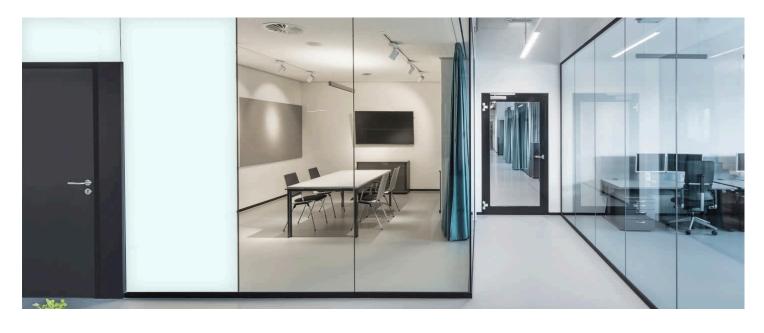

#### **SMART GLASS**

Smart or switchable glass is a type of glass that can change its properties—such as transparency or opacity when an electric voltage is applied, commonly used in windows and mirrors. This technology allows the glass to switch from clear to frosted providing privacy, reducing glare, and controlling solar heat gain.

### SMART GLASS/ SWITCHABLE GLASS