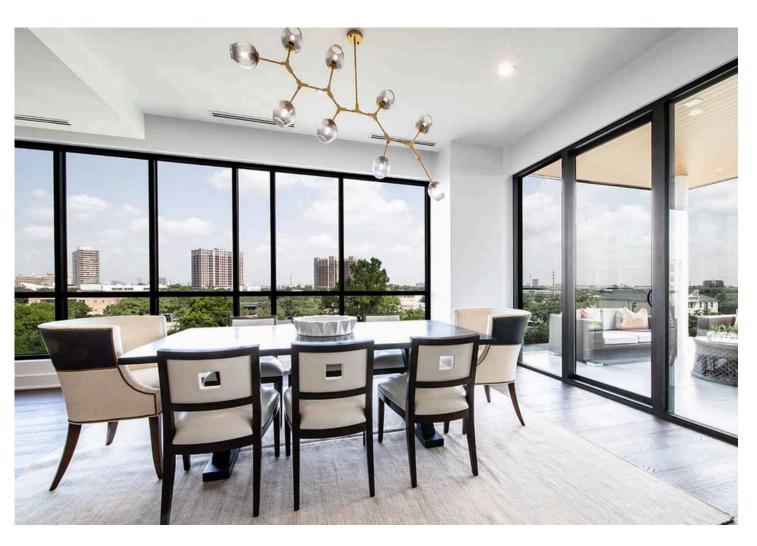

#### **SMART GLASS**

Smart or switchable glass is a type of glass that can change its properties—such as transparency or opacity when an electric voltage is applied, commonly used in windows and mirrors. This technology allows the glass to switch from clear to frosted providing privacy, reducing glare, and controlling solar heat gain.

### SMART GLASS/ SWITCHABLE GLASS