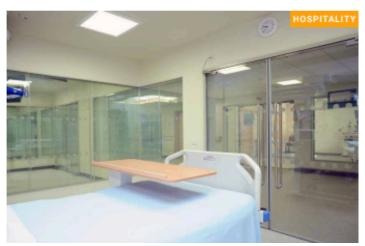

#### **SMART GLASS**

Smart or switchable glass is a type of glass that can change its properties—such as transparency or opacity when an electric voltage is applied, commonly used in windows and mirrors. This technology allows the glass to switch from clear to frosted providing privacy, reducing glare, and controlling solar heat gain.

### SMART GLASS/ SWITCHABLE GLASS