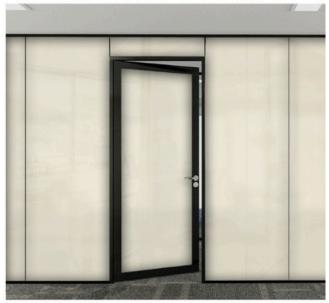

#### **SMART GLASS**

Smart or switchable glass is a type of glass that can change its properties—such as transparency or opacity when an electric voltage is applied, commonly used in windows and mirrors. This technology allows the glass to switch from clear to frosted providing privacy, reducing glare, and controlling solar heat gain.

### SMART GLASS/ SWITCHABLE GLASS