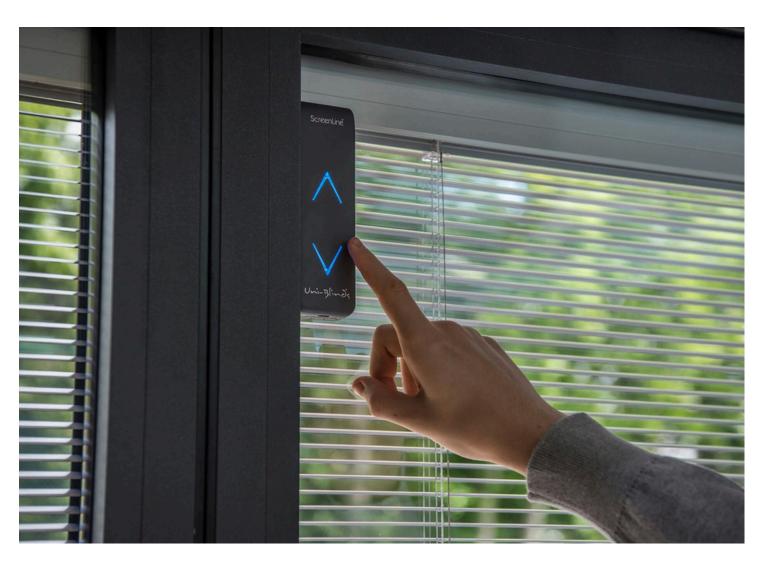

#### **SMART BLINDS**

DGU glass blinds refer to "Double Glazed Unit" glass that incorporates blinds between two panes of glass. This design offers several advantages like the blinds are protected from dust and damage since they are sealed within the glass, making them easy to maintain and clean. The blinds can be adjusted to control the amount of light entering the space while providing privacy and the double glazing helps improve insulation. DGU glass blinds are commonly used in residential and commercial buildings, offering a sleek, modern solution for window treatment.

## DGU GLASS BLINDS

switch

remote