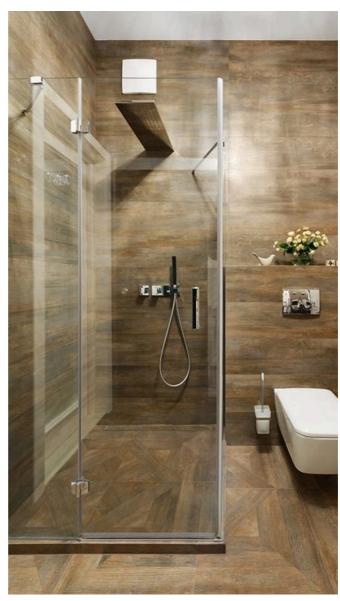

ially partitions made of glass panels with fabric inserts. These partitions combine the transparency and elegance of glass with the versatility and functionality of fabric. The glass panels provide a clear view and allow light to pass through, creating an open and airy atmosphere in interior spaces. Meanwhile, the fabric inserts add texture, color, and privacy to the partitions.





## SWING DOOR



























### **ARCH**

A slimline arch window typically refers to a window with a narrow profile, often with a curved or arched shape. These windows are designed to provide a sleek and modern aesthetic while maximizing natural light and views.





ARCHED DOOR

ARCHED WINDOW

DECORATIVE ARCHED MIRROR



















































































## WARDROBE

Slimline wardrobe shutters have a narrow profile, often designed to fit seamlessly into modern and minimalist interiors. They may feature sleek handles or integrated grip mechanisms to maintain a clean and streamlined appearance. They can be customized to match the overall design scheme of the room and may include options such as mirrored surfaces, frosted glass panels, fabric glass panels to complement the surrounding decor.





































































## SMART GLASS







































## DGU GLASS BLINDS











## **CONTACT US**

www.muroseries.com



+91 9982689387/ 9982689386



muroseries@gmail.com/ support@teamclassic.in



Classic Window Planet

267- 268 Classic Tower New Aatish Market, opposite Sunny