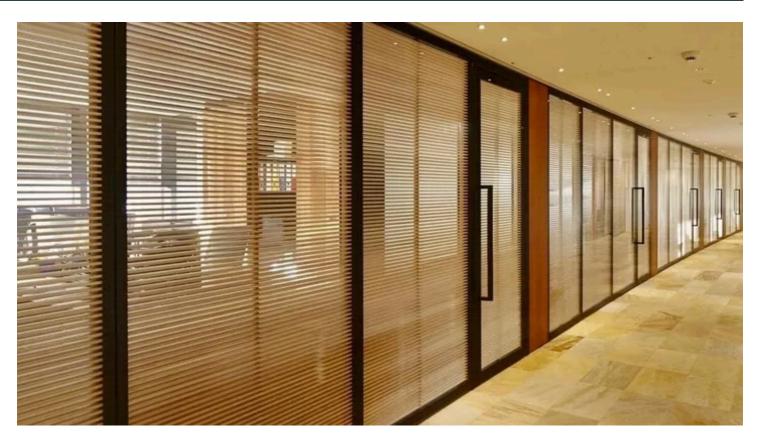

a sleek and modern aesthetic while maximizing natural light and views.





ARCHED DOOR

ARCHED WINDOW

DECORATIVE ARCHED MIRROR



















































































## WARDROBE

Slimline wardrobe shutters have a narrow profile, often designed to fit seamlessly into modern and minimalist interiors. They may feature sleek handles or integrated grip mechanisms to maintain a clean and streamlined appearance. They can be customized to match the overall design scheme of the room and may include options such as mirrored surfaces, frosted glass panels, fabric glass panels to complement the surrounding decor.





































































## SMART GLASS







































## DGU GLASS BLINDS











## **CONTACT US**

www.muroseries.com



+91 9982689387/ 9982689386



muroseries@gmail.com/ support@teamclassic.in



Classic Window Planet

267- 268 Classic Tower New Aatish Market, opposite Sunny Mart, Gopalpura bypass, Jaipur 302020