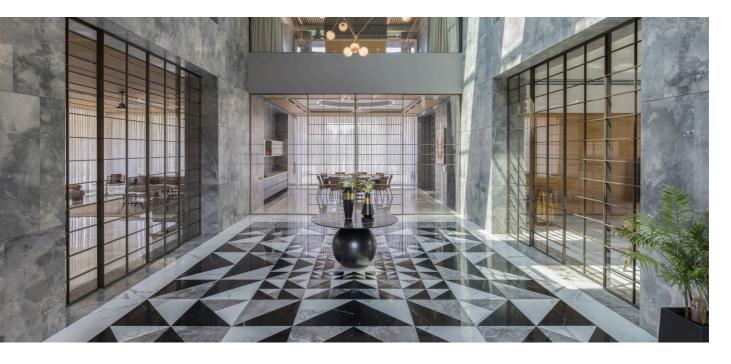

Slimline partitions typically refer to partitions or dividers used in interior spaces, particularly offices, that are designed to be sleek, minimalist, and space-efficient. These partitions are often made of lightweight materials such as aluminum or glass, allowing for maximum transparency and light flow within a space. They can be customizable in terms of color, finish, and configuration to suit the aesthetic and functional requirements of the space.

# FABRIC GLASS PARTITION

Fabric glass partitions are essentially partitions made of glass panels with fabric inserts. These partitions combine the transparency and elegance of glass with the versatility and functionality of fabric. The glass panels provide a clear view and allow light to pass through, creating an open and airy atmosphere in interior spaces. Meanwhile, the fabric inserts add texture, color, and privacy to the partitions.