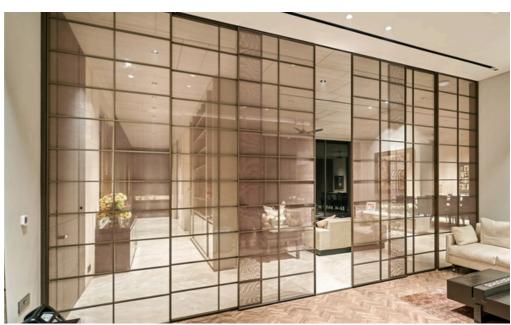

Slimline partitions typically refer to partitions or dividers used in interior spaces, particularly offices, that are designed to be sleek, minimalist, and space-efficient. These partitions are often made of lightweight materials such as aluminum or glass, allowing for maximum transparency and light flow within a space. They can be customizable in terms of color, finish, and configuration to suit the aesthetic and functional requirements of the space.

# FABRIC GLASS PARTITION

Fabric glass partitions are essentially partitions made of glass panels with fabric inserts. These partitions combine the transparency and elegance of glass with the versatility and functionality of fabric. The glass panels provide a clear view and allow light to pass through, creating an open and airy atmosphere in interior spaces. Meanwhile, the fabric inserts add texture, color, and privacy to the partitions.