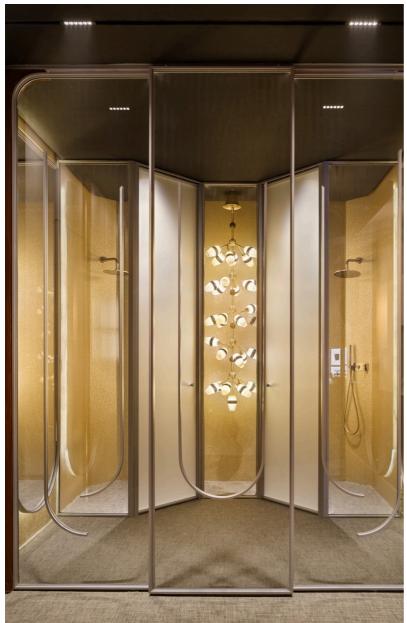

Slimline partitions typically refer to partitions or dividers used in interior spaces, particularly offices, that are designed to be sleek, minimalist, and space-efficient. These partitions are often made of lightweight materials such as aluminum or glass, allowing for maximum transparency and light flow within a space. They can be customizable in terms of color, finish, and configuration to suit the aesthetic and functional requirements of the space.