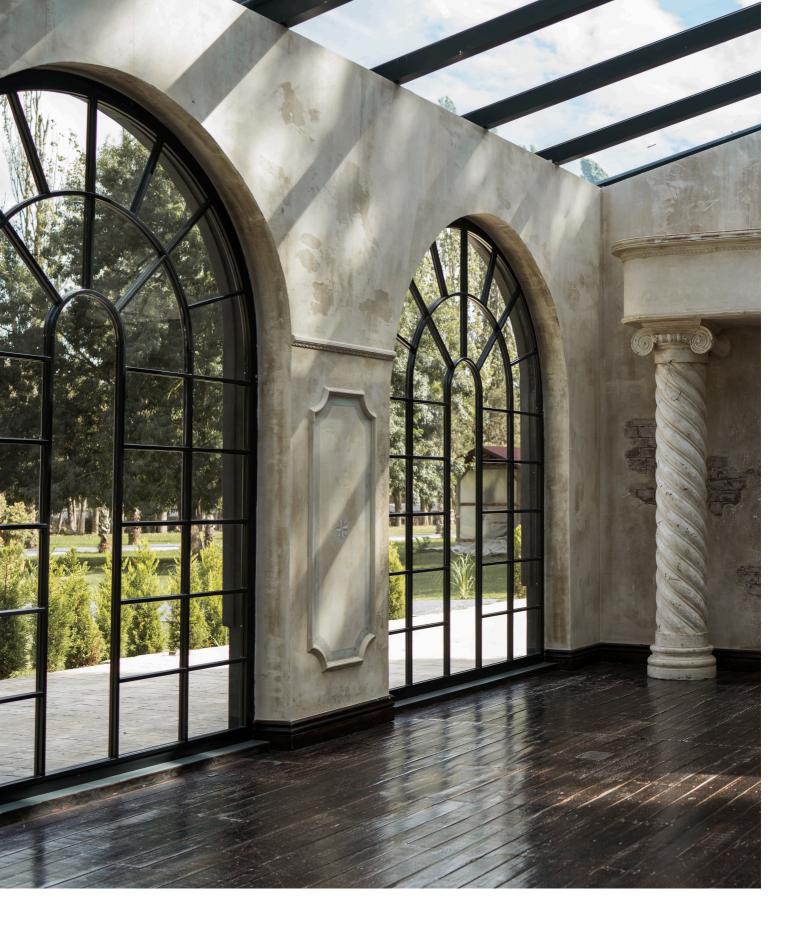

### **ARCH**

A slimline arch window typically refers to a window with a narrow profile, often with a curved or arched shape. These windows are designed to provide a sleek and modern aesthetic while maximizing natural light and views.

ARCHED DOOR

ARCHED WINDOW

DECORATIVE ARCHED MIRROR