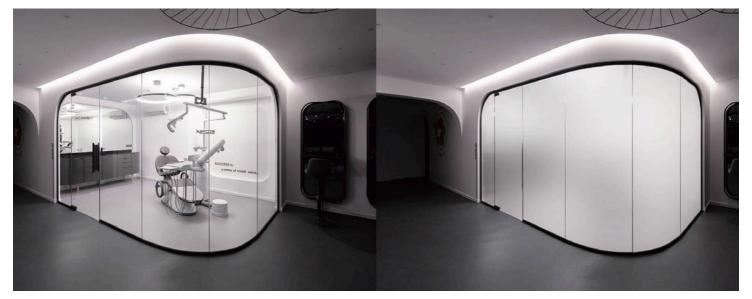

ed shape. These windows are designed to provide a sleek and modern aesthetic while maximizing natural light and views.





ARCHED DOOR

ARCHED WINDOW

DECORATIVE ARCHED MIRROR



















































































## WARDROBE

Slimline wardrobe shutters have a narrow profile, often designed to fit seamlessly into modern and minimalist interiors. They may feature sleek handles or integrated grip mechanisms to maintain a clean and streamlined appearance. They can be customized to match the overall design scheme of the room and may include options such as mirrored surfaces, frosted glass panels, fabric glass panels to complement the surrounding decor.





































































## SMART GLASS







































## DGU GLASS BLINDS











## **CONTACT US**

www.muroseries.com



+91 9982689387/ 9982689386



muroseries@gmail.com/ support@teamclassic.in



Classic Window Planet

267- 268 Classic Tower New Aatish Market, opposite Sunny Mart, Gopalpura bypass, Jaipur 302020