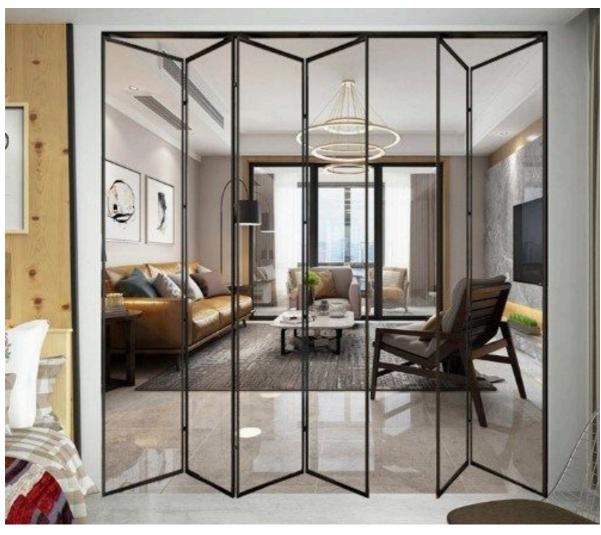

ealm of artistic expression with our decorative glass solutions. From intricate patterns to customizable designs, our glass options add a touch of luxury to any space. Whether it's an office, hotel, residential space, or any other environment, our decorative glass transforms ordinary partitions into stunning focal points.





Slimline partitions typically refer to partitions or dividers used in interior spaces, particularly offices, that are designed to be sleek, minimalist, and space-efficient. These partitions are often made of lightweight materials such as aluminum or glass, allowing for maximum transparency and light flow within a space. They can be customizable in terms of color, finish, and configuration to suit the aesthetic and functional requirements of the space.





























































































































# FABRIC GLASS PARTITION





Fabric glass partitions are essentially partitions made of glass panels with fabric inserts. These partitions combine the transparency and elegance of glass with the versatility and functionality of fabric. The glass panels provide a clear view and allow light to pass through, creating an open and airy atmosphere in interior spaces. Meanwhile, the fabric inserts add texture, color, and privacy to the partitions.





## SWING DOOR



























### **ARCH**

A slimline arch window typically refers to a window with a narrow profile, often with a curved or arched shape. These windows are designed to provide a sleek and modern aesthetic while