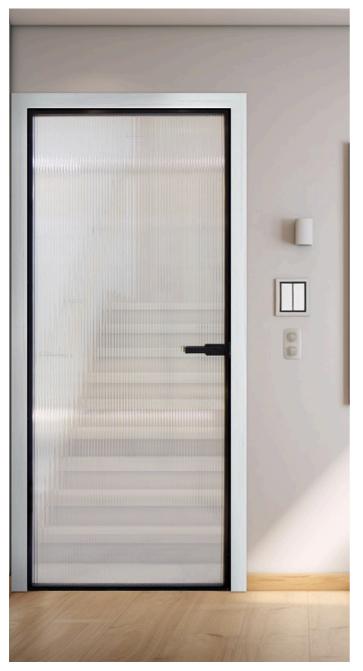

Slimline partitions typically refer to partitions or dividers used in interior spaces, particularly offices, that are designed to be sleek, minimalist, and space-efficient. These partitions are often made of lightweight materials such as aluminum or glass, allowing for maximum transparency and light flow within a space. They can be customizable in terms of color, finish, and configuration to suit the aesthetic and functional requirements of the space.