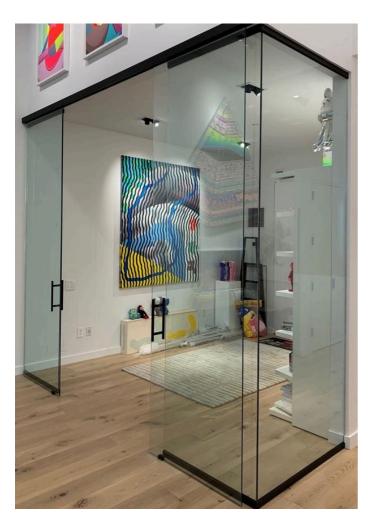

Slimline partitions typically refer to partitions or dividers used in interior spaces, particularly offices, that are designed to be sleek, minimalist, and space-efficient. These partitions are often made of lightweight materials such as aluminum or glass, allowing for maximum transparency and light flow within a space. They can be customizable in terms of color, finish, and configuration to suit the aesthetic and functional requirements of the space.

Our slimline partitions are crafted with meticulous attention to detail, offering seamless integration into any architectural setting. Embrace the beauty of minimalism without compromising on strength or durability. Our partitions redefine spatial boundaries, creating an atmosphere of openness and sophistication.