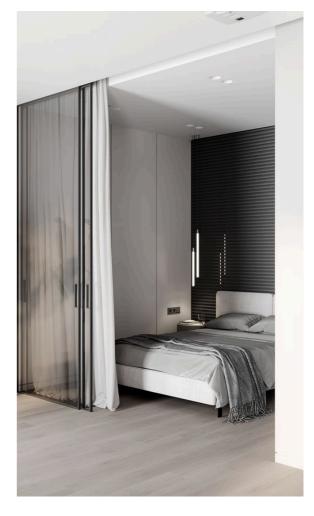

Slimline partitions typically refer to partitions or dividers used in interior spaces, particularly offices, that are designed to be sleek, minimalist, and space-efficient. These partitions are often made of lightweight materials such as aluminum or glass, allowing for maximum transparency and light flow within a space. They can be customizable in terms of color, finish, and configuration to suit the aesthetic and functional requirements of the space.

# FABRIC GLASS PARTITION

Fabric glass partitions are essentially partitions made of glass panels with fabric inserts. These partitions combine the transparency and elegance of glass with the versatility and functionality of fabric. The glass panels provide a clear view and allow light to pass through, creating an open and airy atmosphere in interior spaces. Meanwhile, the fabric inserts add texture, color, and privacy to the partitions.