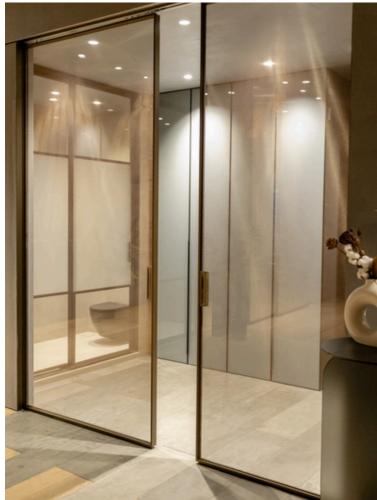

Slimline partitions typically refer to partitions or dividers used in interior spaces, particularly offices, that are designed to be sleek, minimalist, and space-efficient. These partitions are often made of lightweight materials such as aluminum or glass, allowing for maximum transparency and light flow within a space. They can be customizable in terms of color, finish, and configuration to suit the aesthetic and functional requirements of the space.