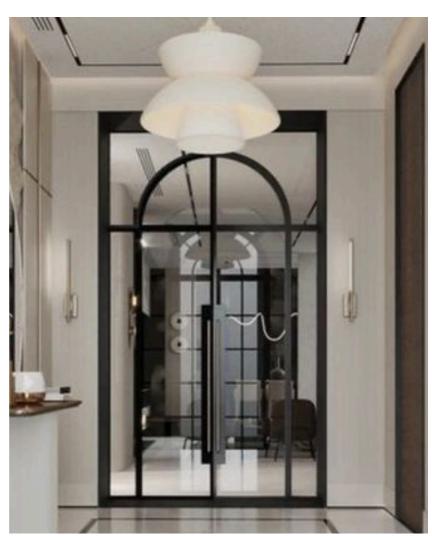

### **ARCH**

A slimline arch window typically refers to a window with a narrow profile, often with a curved or arched shape. These windows are designed to provide a sleek and modern aesthetic while maximizing natural light and views.

ARCHED DOOR

ARCHED WINDOW

DECORATIVE ARCHED MIRROR