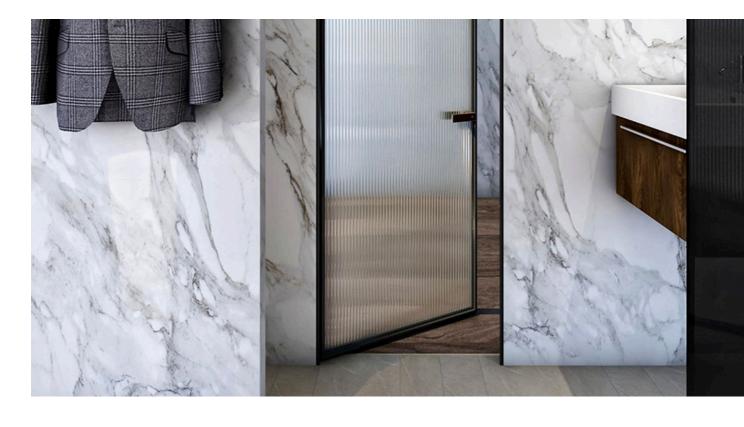

such as aluminum or glass, allowing for maximum transparency and light flow within a space. They can be customizable in terms of color, finish, and configuration to suit the aesthetic and functional requirements of the space.





























































































































# FABRIC GLASS PARTITION





Fabric glass partitions are essentially partitions made of glass panels with fabric inserts. These partitions combine the transparency and elegance of glass with the versatility and functionality of fabric. The glass panels provide a clear view and allow light to pass through, creating an open and airy atmosphere in interior spaces. Meanwhile, the fabric inserts add texture, color, and privacy to the partitions.





## SWING DOOR



























### **ARCH**

A slimline arch window typically refers to a window with a narrow profile, often with a curved or arched shape. These windows are designed to provide a sleek and modern aesthetic while maximizing natural light and views.





ARCHED DOOR

ARCHED WINDOW

DECORATIVE ARCHED MIRROR



















































































## WARDROBE

Slimline wardrobe shutters have a narrow profile, often designed to fit seamlessly into modern and minimalist interiors. They may feature sleek handles or integrated grip mechanisms to maintain a clean and streamlined appearance. They can be customized to match the overall design scheme of the room and may include options such as mirrored surfaces, frosted glass pan