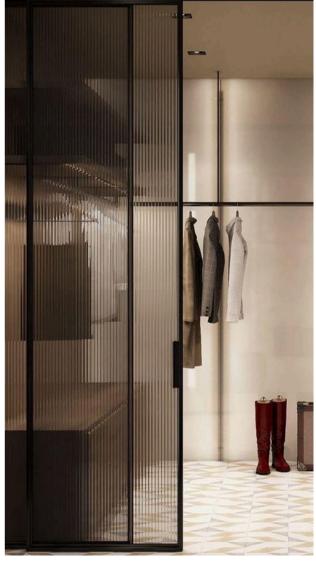

## WARDROBE

Slimline wardrobe shutters have a narrow profile, often designed to fit seamlessly into modern and minimalist interiors. They may feature sleek handles or integrated grip mechanisms to maintain a clean and streamlined appearance. They can be customized to match the overall design scheme of the room and may include options such as mirrored surfaces, frosted glass panels, fabric glass panels to complement the surrounding decor.