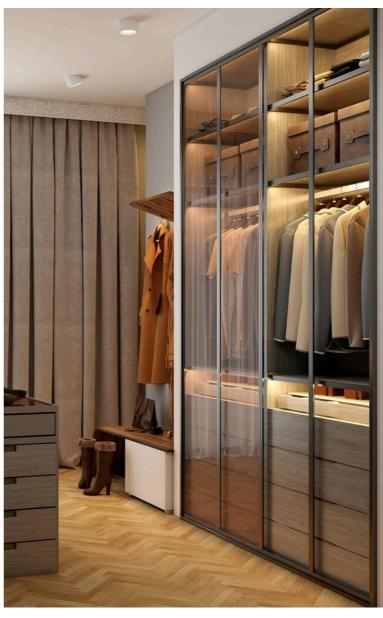

## WARDROBE

Slimline wardrobe shutters have a narrow profile, often designed to fit seamlessly into modern and minimalist interiors. They may feature sleek handles or integrated grip mechanisms to maintain a clean and streamlined appearance. They can be customized to match the overall design scheme of the room and may include options such as mirrored surfaces, frosted glass panels, fabric glass panels to complement the surrounding decor.