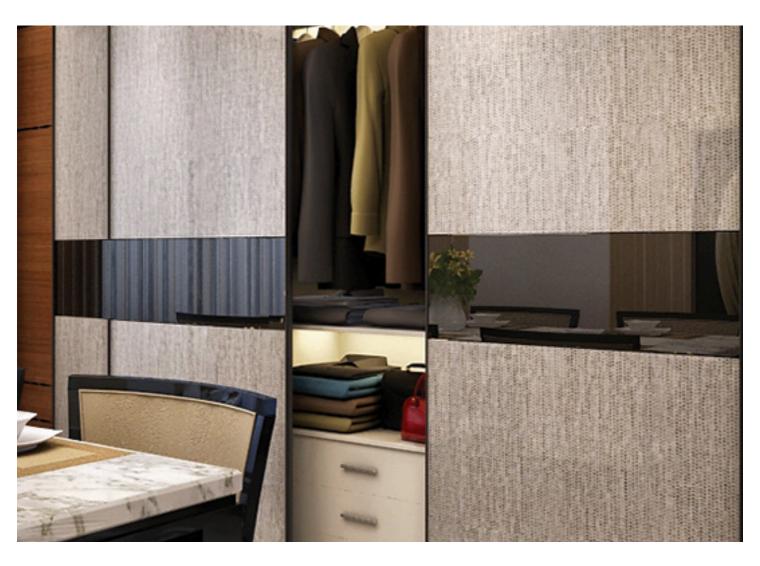

## WARDROBE

Slimline wardrobe shutters have a narrow profile, often designed to fit seamlessly into modern and minimalist interiors. They may feature sleek handles or integrated grip mechanisms to maintain a clean and streamlined appearance. They can be customized to match the overall design scheme of the room and may include options such as mirrored surfaces, frosted glass panels, fabric glass panels to complement the surrounding decor.