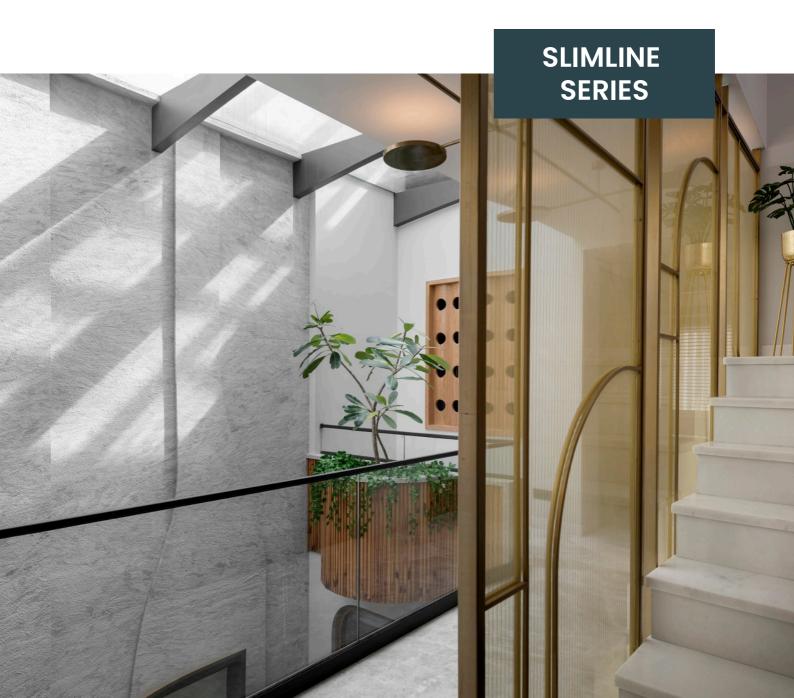

Slimline partitions typically refer to partitions or dividers used in interior spaces, particularly offices, that are designed to be sleek, minimalist, and space-efficient. These partitions are often made of lightweight materials such as aluminum or glass, allowing for maximum transparency and light flow within a space. They can be customizable in terms of color, finish, and configuration to suit the aesthetic and functional requirements of the space.

Our slimline partitions are crafted with meticulous attention to detail, offering seamless integration into any architectural setting. Embrace the beauty of minimalism without compromising on strength or durability. Our partitions redefine spatial boundaries, creating an atmosphere of openness and sophistication.