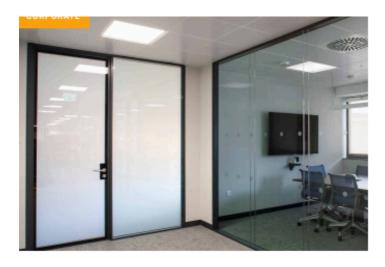

# FABRIC GLASS PARTITION

Fabric glass partitions are essentially partitions made of glass panels with fabric inserts. These partitions combine the transparency and elegance of glass with the versatility and functionality of fabric. The glass panels provide a clear view and allow light to pass through, creating an open and airy atmosphere in interior spaces. Meanwhile, the fabric inserts add texture, color, and privacy to the partitions.