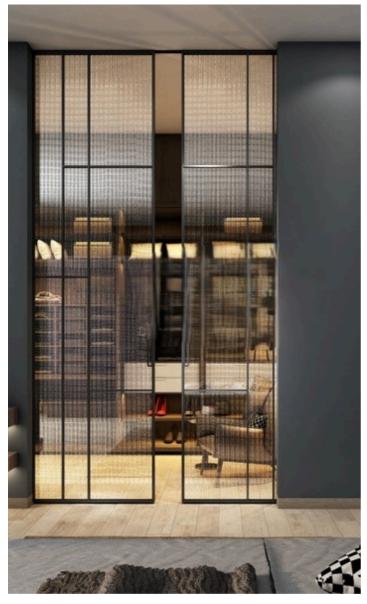

## WARDROBE

Slimline wardrobe shutters have a narrow profile, often designed to fit seamlessly into modern and minimalist interiors. They may feature sleek handles or integrated grip mechanisms to maintain a clean and streamlined appearance. They can be customized to match the overall design scheme of the room and may include options such as mirrored surfaces, frosted glass panels, fabric glass panels to complement the surrounding decor.