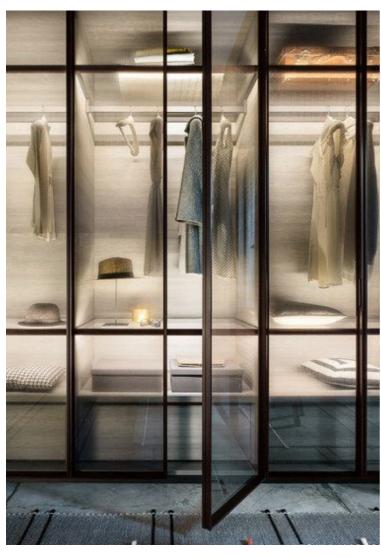

## WARDROBE

Slimline wardrobe shutters have a narrow profile, often designed to fit seamlessly into modern and minimalist interiors. They may feature sleek handles or integrated grip mechanisms to maintain a clean and streamlined appearance. They can be customized to match the overall design scheme of the room and may include options such as mirrored surfaces, frosted glass panels, fabric glass panels to complement the surrounding decor.