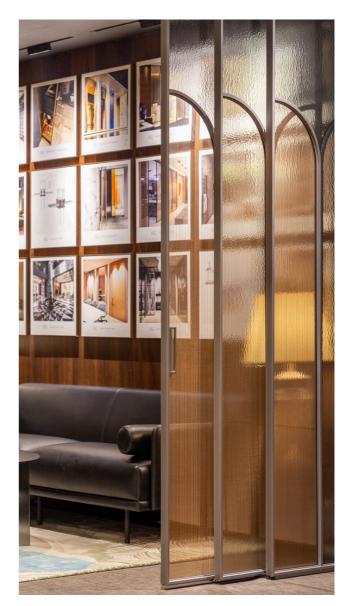

### **ARCH**

A slimline arch window typically refers to a window with a narrow profile, often with a curved or arched shape. These windows are designed to provide a sleek and modern aesthetic while maximizing natural light and views.

ARCHED DOOR

ARCHED WINDOW

DECORATIVE ARCHED MIRROR