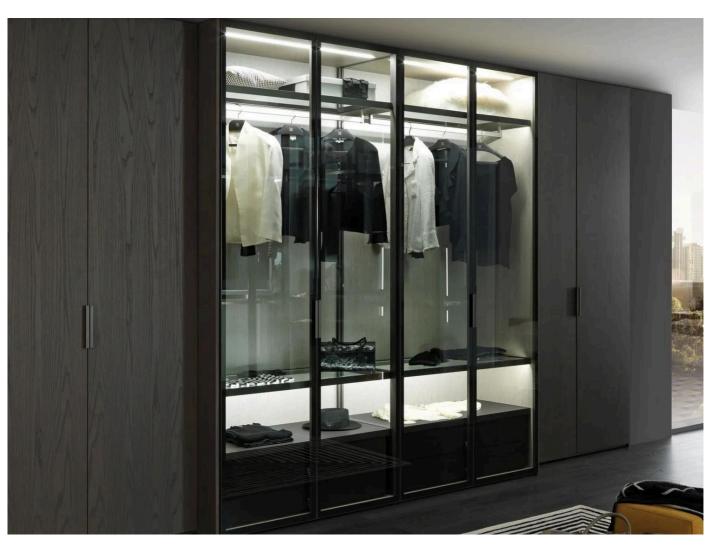

## WARDROBE

Slimline wardrobe shutters have a narrow profile, often designed to fit seamlessly into modern and minimalist interiors. They may feature sleek handles or integrated grip mechanisms to maintain a clean and streamlined appearance. They can be customized to match the overall design scheme of the room and may include options such as mirrored surfaces, frosted glass panels, fabric glass panels to complement the surrounding decor.