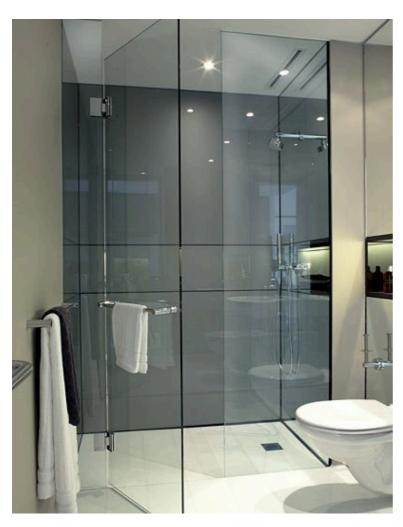

Slimline partitions typically refer to partitions or dividers used in interior spaces, particularly offices, that are designed to be sleek, minimalist, and space-efficient. These partitions are often made of lightweight materials such as aluminum or glass, allowing for maximum transparency and light flow within a space. They can be customizable in terms of color, finish, and configuration to suit the aesthetic and functional requirements of the space.