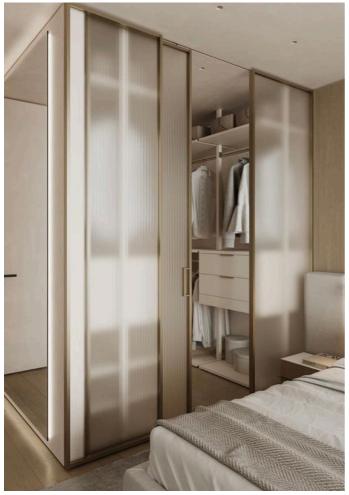

## WARDROBE

Slimline wardrobe shutters have a narrow profile, often designed to fit seamlessly into modern and minimalist interiors. They may feature sleek handles or integrated grip mechanisms to maintain a clean and streamlined appearance. They can be customized to match the overall design scheme of the room and may include options such as mirrored surfaces, frosted glass panels, fabric glass panels to complement the surrounding decor.