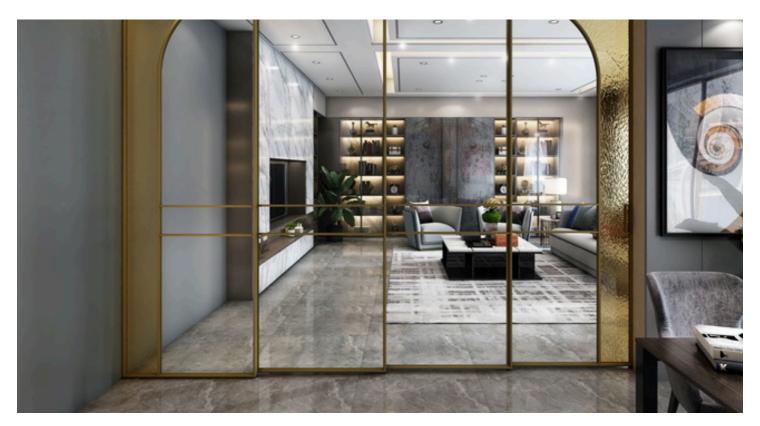

### **ARCH**

A slimline arch window typically refers to a window with a narrow profile, often with a curved or arched shape. These windows are designed to provide a sleek and modern aesthetic while maximizing natural light and views.

ARCHED DOOR

ARCHED WINDOW

DECORATIVE ARCHED MIRROR