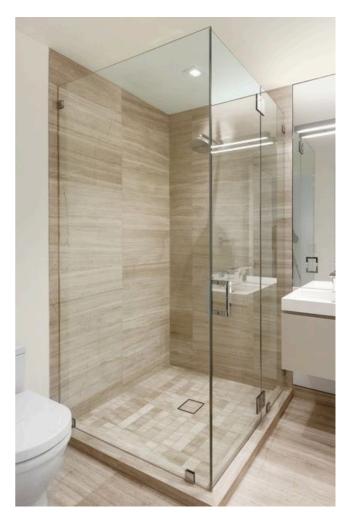

Slimline partitions typically refer to partitions or dividers used in interior spaces, particularly offices, that are designed to be sleek, minimalist, and space-efficient. These partitions are often made of lightweight materials such as aluminum or glass, allowing for maximum transparency and light flow within a space. They can be customizable in terms of color, finish, and configuration to suit the aesthetic and functional requirements of the space.