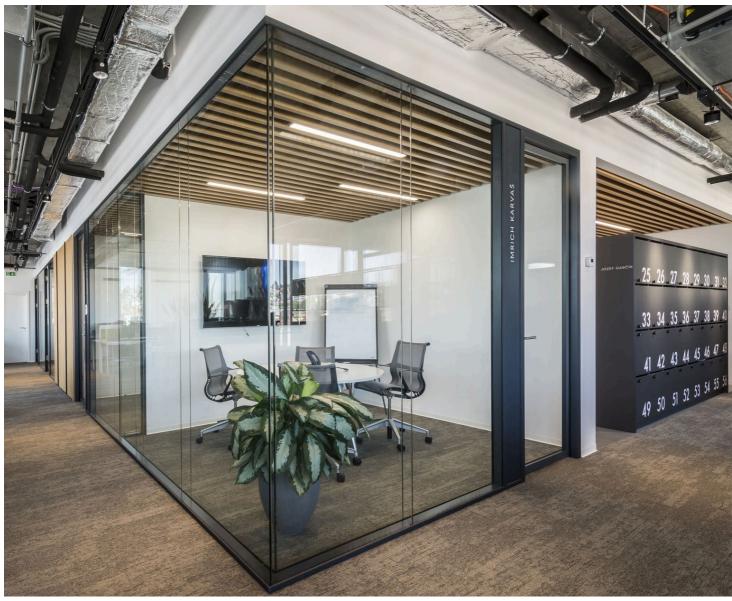

Slimline partitions typically refer to partitions or dividers used in interior spaces, particularly offices, that are designed to be sleek, minimalist, and space-efficient. These partitions are often made of lightweight materials such as aluminum or glass, allowing for maximum transparency and light flow within a space. They can be customizable in terms of color, finish, and configuration to suit the aesthetic and functional requirements of the space.