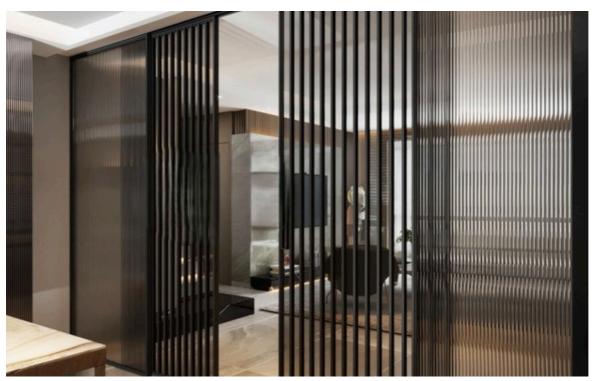

Slimline partitions typically refer to partitions or dividers used in interior spaces, particularly offices, that are designed to be sleek, minimalist, and space-efficient. These partitions are often made of lightweight materials such as aluminum or glass, allowing for maximum transparency and light flow within a space. They can be customizable in terms of color, finish, and configuration to suit the aesthetic and functional requirements of the space.