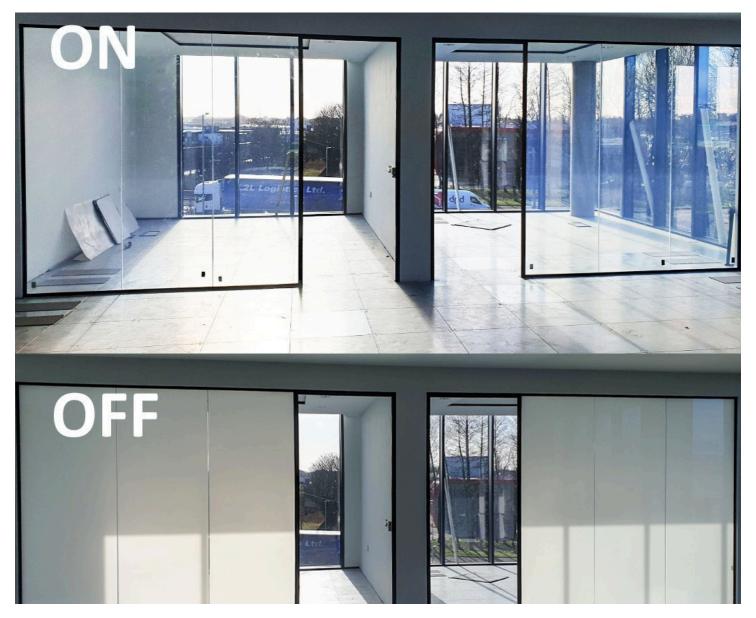

arched shape. These windows are designed to provide a sleek and modern aesthetic while maximizing natural light and views.





ARCHED DOOR

ARCHED WINDOW

DECORATIVE ARCHED MIRROR



















































































## WARDROBE

Slimline wardrobe shutters have a narrow profile, often designed to fit seamlessly into modern and minimalist interiors. They may feature sleek handles or integrated grip mechanisms to maintain a clean and streamlined appearance. They can be customized to match the overall design scheme of the room and may include options such as mirrored surfaces, frosted glass panels, fabric glass panels to complement the surrounding decor.





































































## SMART GLASS







































## DGU GLASS BLINDS











## **CONTACT US**

www.muroseries.com



+91 9982689387/ 9982689386



muroseries@gmail.com/ support@teamclassic.in



Classic Window Planet

267- 268 Classic Tower New Aatish Market, opposite Sunny Mart, Gopalpura bypass, Jaipur 302020