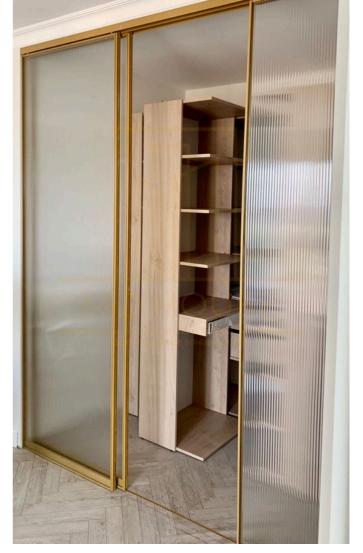

## WARDROBE

Slimline wardrobe shutters have a narrow profile, often designed to fit seamlessly into modern and minimalist interiors. They may feature sleek handles or integrated grip mechanisms to maintain a clean and streamlined appearance. They can be customized to match the overall design scheme of the room and may include options such as mirrored surfaces, frosted glass panels, fabric glass panels to complement the surrounding decor.