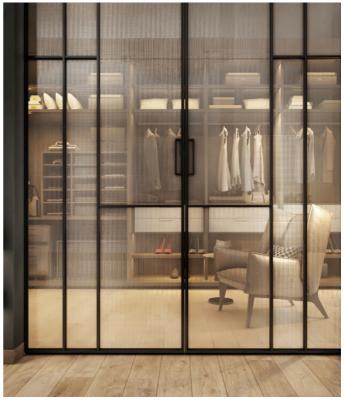

## WARDROBE

Slimline wardrobe shutters have a narrow profile, often designed to fit seamlessly into modern and minimalist interiors. They may feature sleek handles or integrated grip mechanisms to maintain a clean and streamlined appearance. They can be customized to match the overall design scheme of the room and may include options such as mirrored surfaces, frosted glass panels, fabric glass panels to complement the surrounding decor.