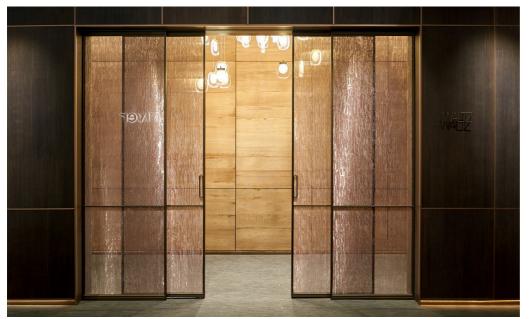

# FABRIC GLASS PARTITION

Fabric glass partitions are essentially partitions made of glass panels with fabric inserts. These partitions combine the transparency and elegance of glass with the versatility and functionality of fabric. The glass panels provide a clear view and allow light to pass through, creating an open and airy atmosphere in interior spaces. Meanwhile, the fabric inserts add texture, color, and privacy to the partitions.