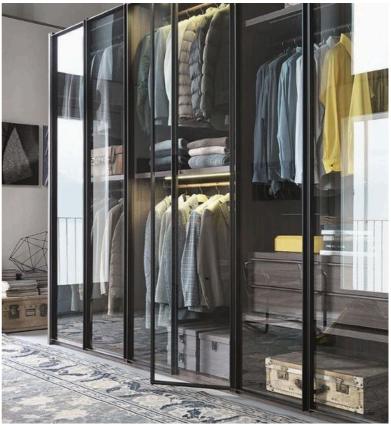

## WARDROBE

Slimline wardrobe shutters have a narrow profile, often designed to fit seamlessly into modern and minimalist interiors. They may feature sleek handles or integrated grip mechanisms to maintain a clean and streamlined appearance. They can be customized to match the overall design scheme of the room and may include options such as mirrored surfaces, frosted glass panels, fabric glass panels to complement the surrounding decor.