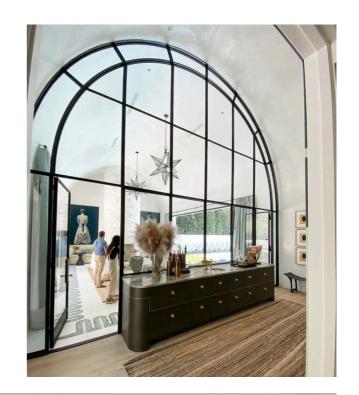

### **ARCH**

A slimline arch window typically refers to a window with a narrow profile, often with a curved or arched shape. These windows are designed to provide a sleek and modern aesthetic while maximizing natural light and views.

ARCHED DOOR

ARCHED WINDOW

DECORATIVE ARCHED MIRROR