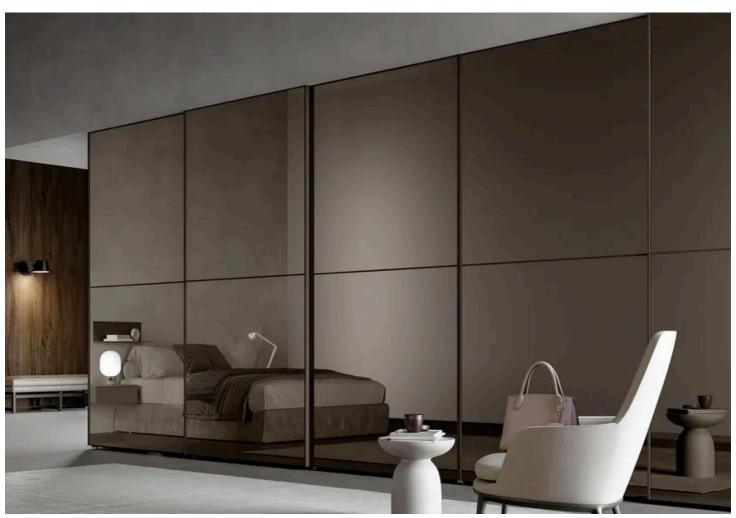

## WARDROBE

Slimline wardrobe shutters have a narrow profile, often designed to fit seamlessly into modern and minimalist interiors. They may feature sleek handles or integrated grip mechanisms to maintain a clean and streamlined appearance. They can be customized to match the overall design scheme of the room and may include options such as mirrored surfaces, frosted glass panels, fabric glass panels to complement the surrounding decor.