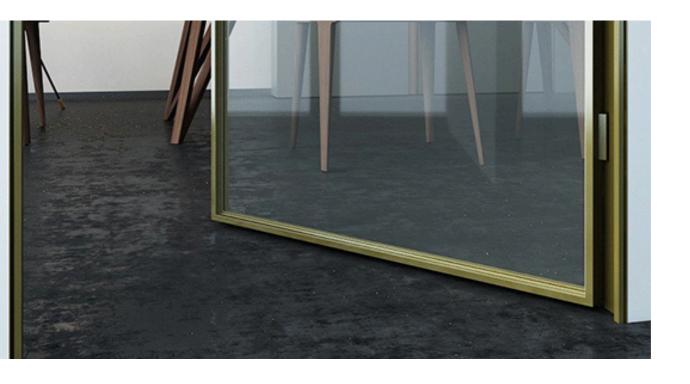

s such as aluminum or glass, allowing for maximum transparency and light flow within a space. They can be customizable in terms of color, finish, and configuration to suit the aesthetic and functional requirements of the space.





























































































































# FABRIC GLASS PARTITION





Fabric glass partitions are essentially partitions made of glass panels with fabric inserts. These partitions combine the transparency and elegance of glass with the versatility and functionality of fabric. The glass panels provide a clear view and allow light to pass through, creating an open and airy atmosphere in interior spaces. Meanwhile, the fabric inserts add texture, color, and privacy to the partitions.





## SWING DOOR



























### **ARCH**

A slimline arch window typically refers to a window with a narrow profile, often with a curved or arched shape. These windows are designed to provide a sleek and modern aesthetic while maximizing natural light and views.





ARCHED DOOR

ARCHED WINDOW

DECORATIVE ARCHED MIRROR



















































































## WARDROBE

Slimline wardrobe shutters have a narrow profile, often designed to fit seamlessly into modern and minimalist interiors. They may feature sleek handles or integrated grip mechanisms to maintain a clean and streamlined appearance. They can be customized to match the overall design scheme of the room and may include options such as mirrored surfaces, frosted glass p