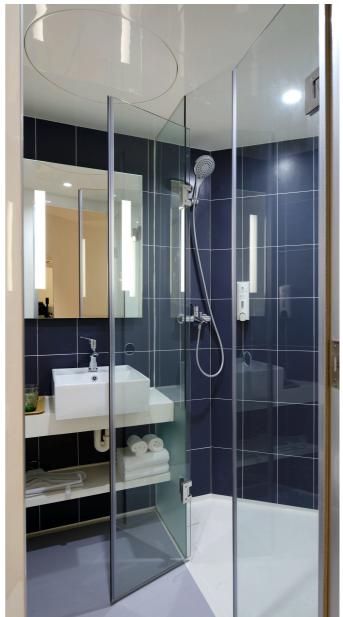

partitions are essentially partitions made of glass panels with fabric inserts. These partitions combine the transparency and elegance of glass with the versatility and functionality of fabric. The glass panels provide a clear view and allow light to pass through, creating an open and airy atmosphere in interior spaces. Meanwhile, the fabric inserts add texture, color, and privacy to the partitions.





## SWING DOOR



























### **ARCH**

A slimline arch window typically refers to a window with a narrow profile, often with a curved or arched shape. These windows are designed to provide a sleek and modern aesthetic while maximizing natural light and views.





ARCHED DOOR

ARCHED WINDOW

DECORATIVE ARCHED MIRROR



















































































## WARDROBE

Slimline wardrobe shutters have a narrow profile, often designed to fit seamlessly into modern and minimalist interiors. They may feature sleek handles or integrated grip mechanisms to maintain a clean and streamlined appearance. They can be customized to match the overall design scheme of the room and may include options such as mirrored surfaces, frosted glass panels, fabric glass panels to complement the surrounding decor.





































































## SMART GLASS







































## DGU GLASS BLINDS











## **CONTACT US**

www.muroseries.com



+91 9982689387/ 9982689386



muroseries@gmail.com/ support@teamclassic.in



Classic Window Planet

267- 268 Classic Tower New Aatish M