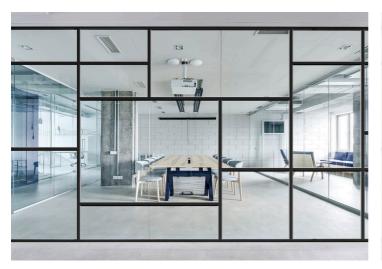

Slimline partitions typically refer to partitions or dividers used in interior spaces, particularly offices, that are designed to be sleek, minimalist, and space-efficient. These partitions are often made of lightweight materials such as aluminum or glass, allowing for maximum transparency and light flow within a space. They can be customizable in terms of color, finish, and configuration to suit the aesthetic and functional requirements of the space.