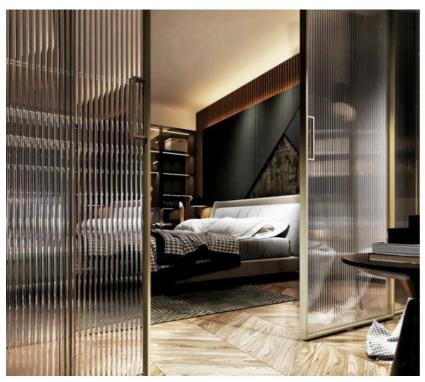

Slimline partitions typically refer to partitions or dividers used in interior spaces, particularly offices, that are designed to be sleek, minimalist, and space-efficient. These partitions are often made of lightweight materials such as aluminum or glass, allowing for maximum transparency and light flow within a space. They can be customizable in terms of color, finish, and configuration to suit the aesthetic and functional requirements of the space.