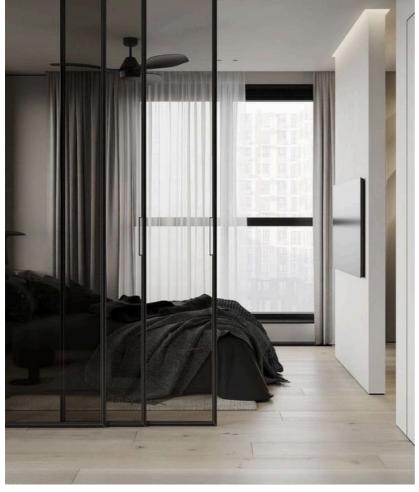

Slimline partitions typically refer to partitions or dividers used in interior spaces, particularly offices, that are designed to be sleek, minimalist, and space-efficient. These partitions are often made of lightweight materials such as aluminum or glass, allowing for maximum transparency and light flow within a space. They can be customizable in terms of color, finish, and configuration to suit the aesthetic and functional requirements of the space.

# FABRIC GLASS PARTITION

Fabric glass partitions are essentially partitions made of glass panels with fabric inserts. These partitions combine the transparency and elegance of glass with the versatility and functionality of fabric. The glass panels provide a clear view and allow light to pass through, creating an open and airy atmosphere in interior spaces. Meanwhile, the fabric inserts add texture, color, and privacy to the partitions.