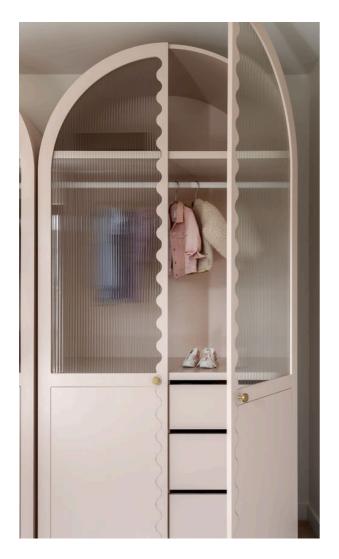

## WARDROBE

Slimline wardrobe shutters have a narrow profile, often designed to fit seamlessly into modern and minimalist interiors. They may feature sleek handles or integrated grip mechanisms to maintain a clean and streamlined appearance. They can be customized to match the overall design scheme of the room and may include options such as mirrored surfaces, frosted glass panels, fabric glass panels to complement the surrounding decor.