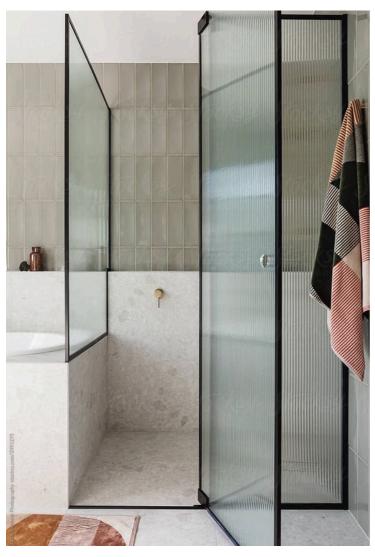

glass partitions are essentially partitions made of glass panels with fabric inserts. These partitions combine the transparency and elegance of glass with the versatility and functionality of fabric. The glass panels provide a clear view and allow light to pass through, creating an open and airy atmosphere in interior spaces. Meanwhile, the fabric inserts add texture, color, and privacy to the partitions.





## SWING DOOR



























### **ARCH**

A slimline arch window typically refers to a window with a narrow profile, often with a curved or arched shape. These windows are designed to provide a sleek and modern aesthetic while maximizing natural light and views.





ARCHED DOOR

ARCHED WINDOW

DECORATIVE ARCHED MIRROR



















































































## WARDROBE

Slimline wardrobe shutters have a narrow profile, often designed to fit seamlessly into modern and minimalist interiors. They may feature sleek handles or integrated grip mechanisms to maintain a clean and streamlined appearance. They can be customized to match the overall design scheme of the room and may include options such as mirrored surfaces, frosted glass panels, fabric glass panels to complement the surrounding decor.





































































## SMART GLASS







































## DGU GLASS BLINDS











## **CONTACT US**

www.muroseries.com



+91 9982689387/ 9982689386



muroseries@gmail.com/ support@teamclassic.in



Classic Window Planet

267- 268 Classic Tower New Aa