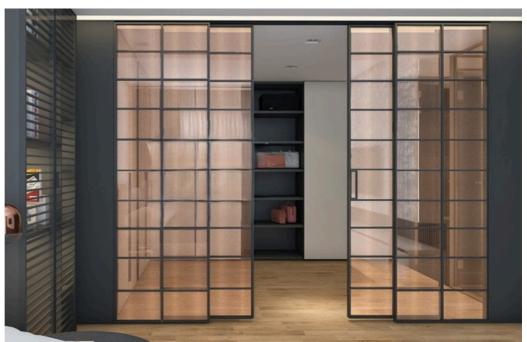

## WARDROBE

Slimline wardrobe shutters have a narrow profile, often designed to fit seamlessly into modern and minimalist interiors. They may feature sleek handles or integrated grip mechanisms to maintain a clean and streamlined appearance. They can be customized to match the overall design scheme of the room and may include options such as mirrored surfaces, frosted glass panels, fabric glass panels to complement the surrounding decor.