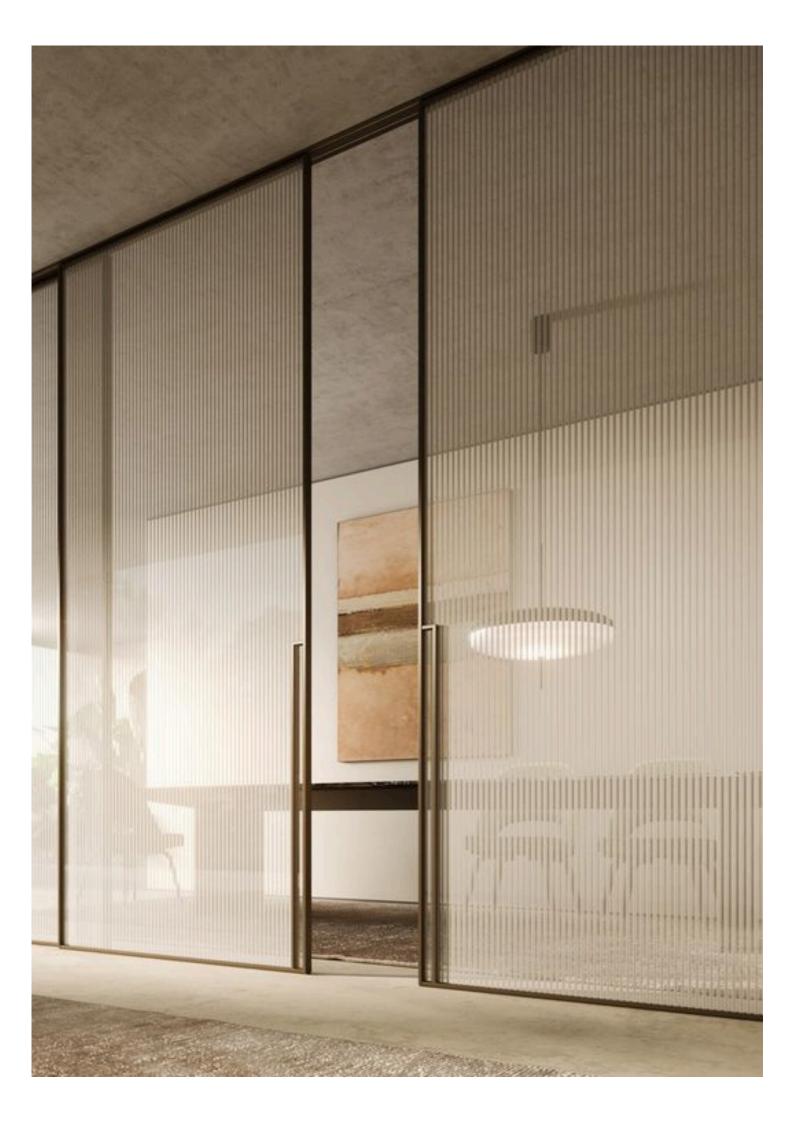

Slimline partitions typically refer to partitions or dividers used in interior spaces, particularly offices, that are designed to be sleek, minimalist, and space-efficient. These partitions are often made of lightweight materials such as aluminum or glass, allowing for maximum transparency and light flow within a space. They can be customizable in terms of color, finish, and configuration to suit the aesthetic and functional requirements of the space.

# FABRIC GLASS PARTITION

Fabric glass partitions are essentially partitions made of glass panels with fabric inserts. These partitions combine the transparency and elegance of glass with the versatility and functionality of fabric. The glass panels provide a clear view and allow light to pass through, creating an open and airy atmosphere in interior spaces. Meanwhile, the fabric inserts add texture, color, and privacy to the partitions.