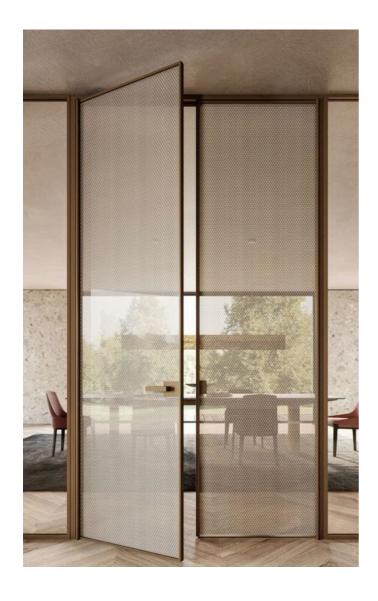

touch of luxury to any space. Whether it's an office, hotel, residential space, or any other environment, our decorative glass transforms ordinary partitions into stunning focal points.





Slimline partitions typically refer to partitions or dividers used in interior spaces, particularly offices, that are designed to be sleek, minimalist, and space-efficient. These partitions are often made of lightweight materials such as aluminum or glass, allowing for maximum transparency and light flow within a space. They can be customizable in terms of color, finish, and configuration to suit the aesthetic and functional requirements of the space.





























































































































# FABRIC GLASS PARTITION





Fabric glass partitions are essentially partitions made of glass panels with fabric inserts. These partitions combine the transparency and elegance of glass with the versatility and functionality of fabric. The glass panels provide a clear view and allow light to pass through, creating an open and airy atmosphere in interior spaces. Meanwhile, the fabric inserts add texture, color, and privacy to the partitions.





## SWING DOOR



























### **ARCH**

A slimline arch window typically refers to a window with a narrow profile, often with a curved or arched shape. These windows are designed to provide a sleek and modern aesthetic while maximizing natural light and views.





ARCHED DOOR

ARCHED WINDOW

DECORATIVE ARCHED MIRROR