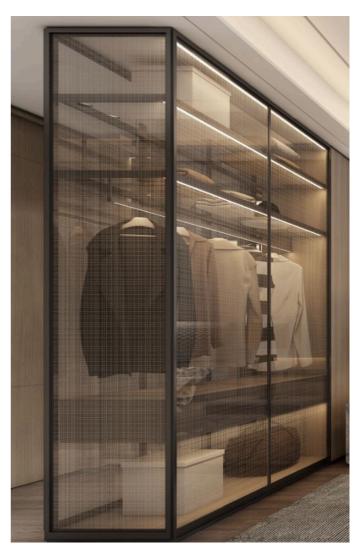

## WARDROBE

Slimline wardrobe shutters have a narrow profile, often designed to fit seamlessly into modern and minimalist interiors. They may feature sleek handles or integrated grip mechanisms to maintain a clean and streamlined appearance. They can be customized to match the overall design scheme of the room and may include options such as mirrored surfaces, frosted glass panels, fabric glass panels to complement the surrounding decor.