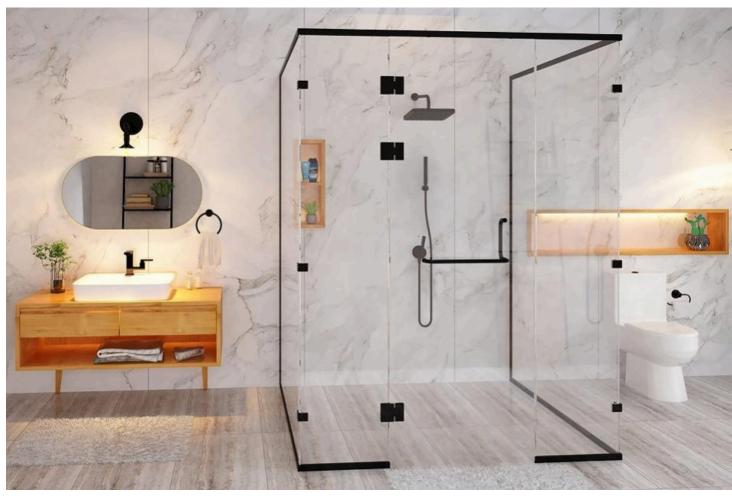

sentially partitions made of glass panels with fabric inserts. These partitions combine the transparency and elegance of glass with the versatility and functionality of fabric. The glass panels provide a clear view and allow light to pass through, creating an open and airy atmosphere in interior spaces. Meanwhile, the fabric inserts add texture, color, and privacy to the partitions.





## SWING DOOR



























### **ARCH**

A slimline arch window typically refers to a window with a narrow profile, often with a curved or arched shape. These windows are designed to provide a sleek and modern aesthetic while maximizing natural light and views.





ARCHED DOOR

ARCHED WINDOW

DECORATIVE ARCHED MIRROR



















































































## WARDROBE

Slimline wardrobe shutters have a narrow profile, often designed to fit seamlessly into modern and minimalist interiors. They may feature sleek handles or integrated grip mechanisms to maintain a clean and streamlined appearance. They can be customized to match the overall design scheme of the room and may include options such as mirrored surfaces, frosted glass panels, fabric glass panels to complement the surrounding decor.





































































## SMART GLASS







































## DGU GLASS BLINDS











## **CONTACT US**

www.muroseries.com



+91 9982689387/ 9982689386



muroseries@gmail.com/ support@teamclassic.in



Classic Window Planet

267- 268 Classic Tower New Aatish Market, opposite Su