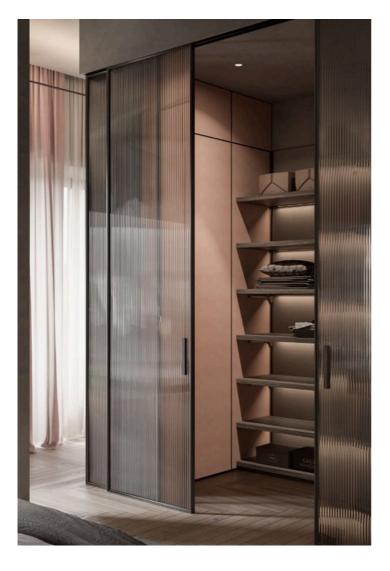

## WARDROBE

Slimline wardrobe shutters have a narrow profile, often designed to fit seamlessly into modern and minimalist interiors. They may feature sleek handles or integrated grip mechanisms to maintain a clean and streamlined appearance. They can be customized to match the overall design scheme of the room and may include options such as mirrored surfaces, frosted glass panels, fabric glass panels to complement the surrounding decor.