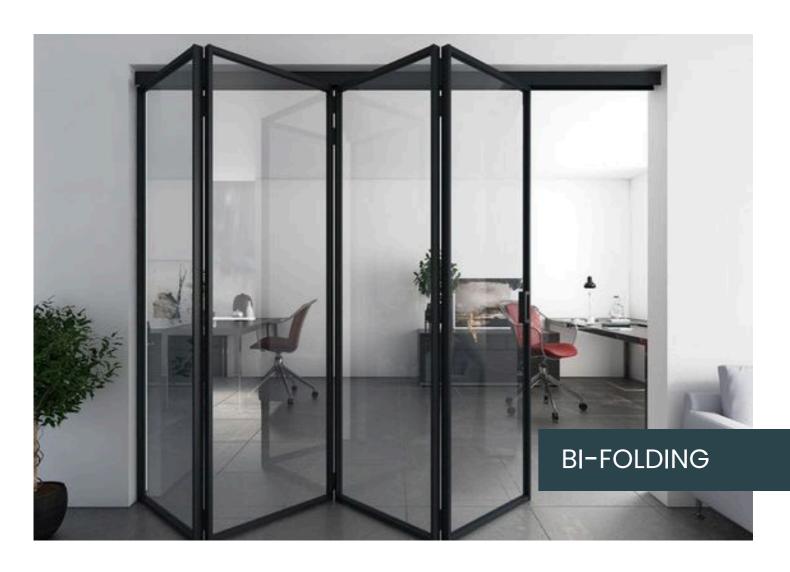

p into a realm of artistic expression with our decorative glass solutions. From intricate patterns to customizable designs, our glass options add a touch of luxury to any space. Whether it's an office, hotel, residential space, or any other environment, our decorative glass transforms ordinary partitions into stunning focal points.





Slimline partitions typically refer to partitions or dividers used in interior spaces, particularly offices, that are designed to be sleek, minimalist, and space-efficient. These partitions are often made of lightweight materials such as aluminum or glass, allowing for maximum transparency and light flow within a space. They can be customizable in terms of color, finish, and configuration to suit the aesthetic and functional requirements of the space.





























































































































# FABRIC GLASS PARTITION





Fabric glass partitions are essentially partitions made of glass panels with fabric inserts. These partitions combine the transparency and elegance of glass with the versatility and functionality of fabric. The glass panels provide a clear view and allow light to pass through, creating an open and airy atmosphere in interior spaces. Meanwhile, the fabric inserts add texture, color, and privacy to the partitions.





## SWING DOOR



























### **ARCH**

A slimline arch window typically refers to a window with a narrow profile, often with a curved or arched shape. These windows are designed to provide a sleek and modern aesth