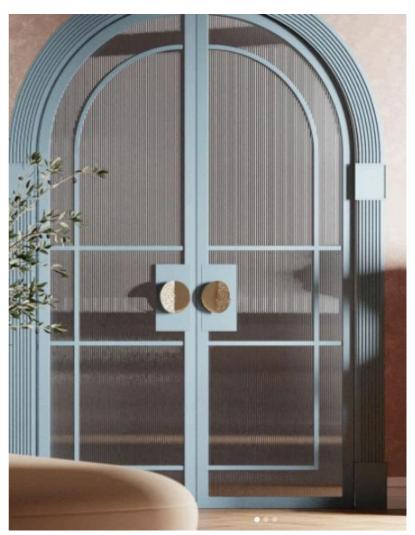

FABRIC GLASS PARTITION





Fabric glass partitions are essentially partitions made of glass panels with fabric inserts. These partitions combine the transparency and elegance of glass with the versatility and functionality of fabric. The glass panels provide a clear view and allow light to pass through, creating an open and airy atmosphere in interior spaces. Meanwhile, the fabric inserts add texture, color, and privacy to the partitions.





## SWING DOOR



























### **ARCH**

A slimline arch window typically refers to a window with a narrow profile, often with a curved or arched shape. These windows are designed to provide a sleek and modern aesthetic while maximizing natural light and views.





ARCHED DOOR

ARCHED WINDOW

DECORATIVE ARCHED MIRROR



















































































## WARDROBE

Slimline wardrobe shutters have a narrow profile, often designed to fit seamlessly into modern and minimalist interiors. They may feature sleek handles or integrated grip mechanisms to maintain a clean and streamlined appearance. They can be customized to match the overall design scheme of the room and may include options such as mirrored surfaces, frosted glass panels, fabric glass panels to complement the surrounding decor.





































































## SMART GLASS







































## DGU GLASS BLINDS











## **CONTACT US**

www.muroseries.com



+91 9982689387/ 9982689386



muroseries@gmail.com/ support@teamclassic.in



Classic Window Pla