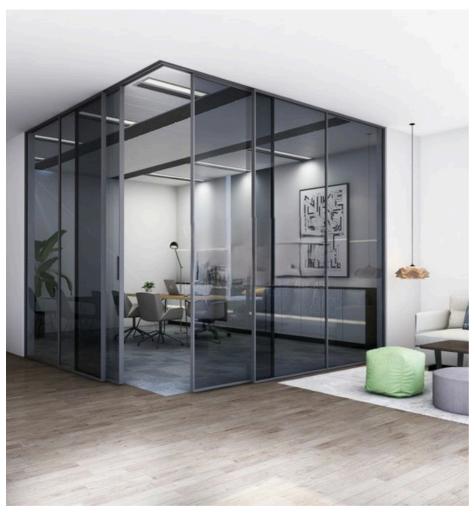

Slimline partitions typically refer to partitions or dividers used in interior spaces, particularly offices, that are designed to be sleek, minimalist, and space-efficient. These partitions are often made of lightweight materials such as aluminum or glass, allowing for maximum transparency and light flow within a space. They can be customizable in terms of color, finish, and configuration to suit the aesthetic and functional requirements of the space.