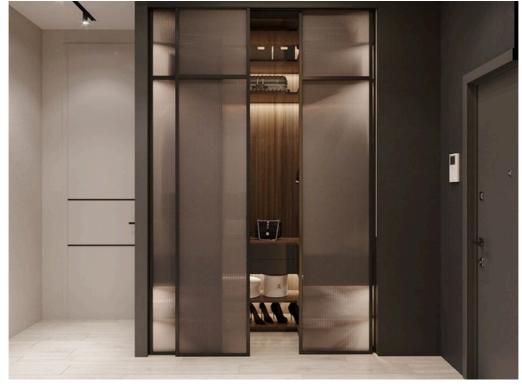

## WARDROBE

Slimline wardrobe shutters have a narrow profile, often designed to fit seamlessly into modern and minimalist interiors. They may feature sleek handles or integrated grip mechanisms to maintain a clean and streamlined appearance. They can be customized to match the overall design scheme of the room and may include options such as mirrored surfaces, frosted glass panels, fabric glass panels to complement the surrounding decor.