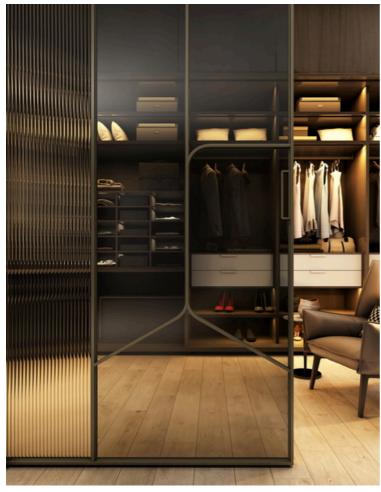

## WARDROBE

Slimline wardrobe shutters have a narrow profile, often designed to fit seamlessly into modern and minimalist interiors. They may feature sleek handles or integrated grip mechanisms to maintain a clean and streamlined appearance. They can be customized to match the overall design scheme of the room and may include options such as mirrored surfaces, frosted glass panels, fabric glass panels to complement the surrounding decor.