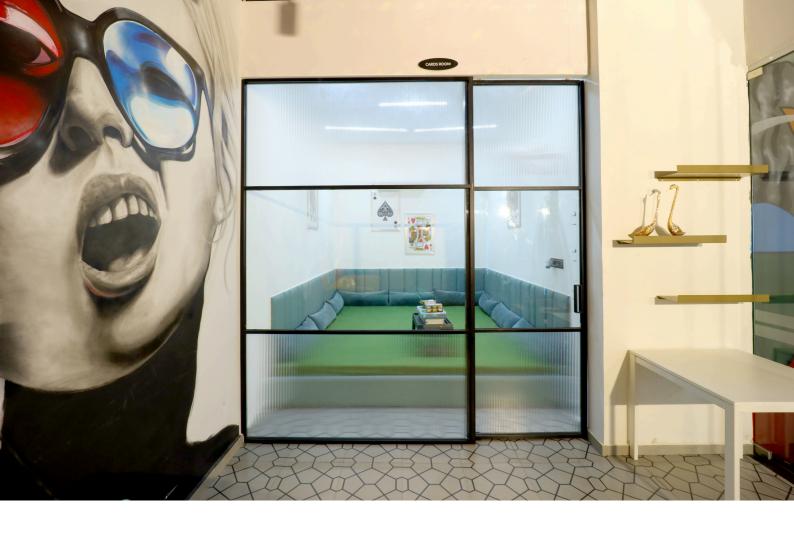

# FABRIC GLASS PARTITION

Fabric glass partitions are essentially partitions made of glass panels with fabric inserts. These partitions combine the transparency and elegance of glass with the versatility and functionality of fabric. The glass panels provide a clear view and allow light to pass through, creating an open and airy atmosphere in interior spaces. Meanwhile, the fabric inserts add texture, color, and privacy to the partitions.