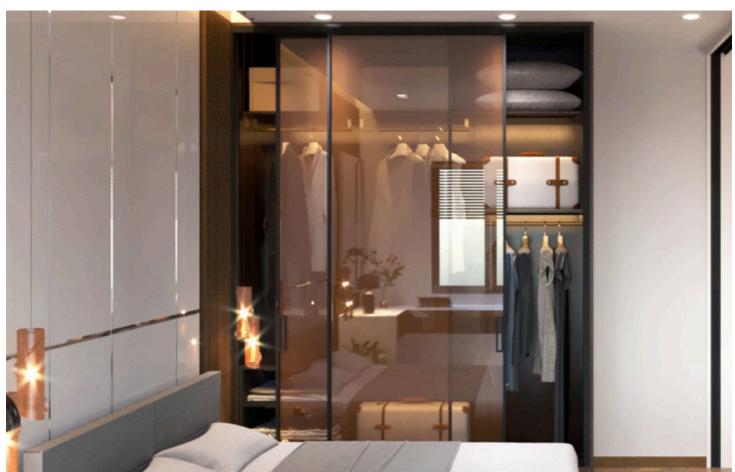

## WARDROBE

Slimline wardrobe shutters have a narrow profile, often designed to fit seamlessly into modern and minimalist interiors. They may feature sleek handles or integrated grip mechanisms to maintain a clean and streamlined appearance. They can be customized to match the overall design scheme of the room and may include options such as mirrored surfaces, frosted glass panels, fabric glass panels to complement the surrounding decor.