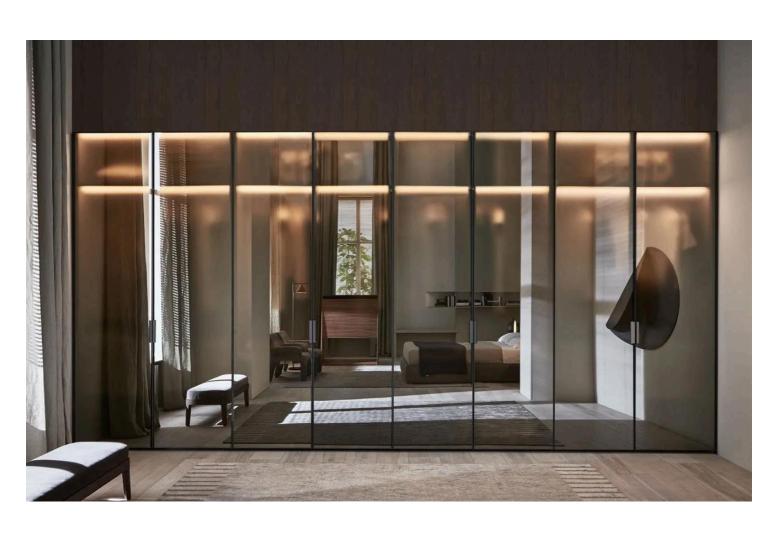

## WARDROBE

Slimline wardrobe shutters have a narrow profile, often designed to fit seamlessly into modern and minimalist interiors. They may feature sleek handles or integrated grip mechanisms to maintain a clean and streamlined appearance. They can be customized to match the overall design scheme of the room and may include options such as mirrored surfaces, frosted glass panels, fabric glass panels to complement the surrounding decor.