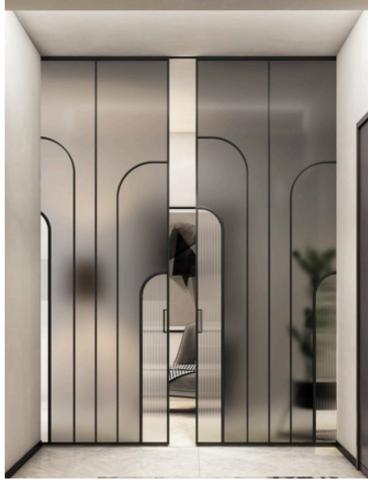

### **ARCH**

A slimline arch window typically refers to a window with a narrow profile, often with a curved or arched shape. These windows are designed to provide a sleek and modern aesthetic while maximizing natural light and views.

ARCHED DOOR

ARCHED WINDOW

DECORATIVE ARCHED MIRROR

## WARDROBE

Slimline wardrobe shutters have a narrow profile, often designed to fit seamlessly into modern and minimalist interiors. They may feature sleek handles or integrated grip mechanisms to maintain a clean and streamlined appearance. They can be customized to match the overall design scheme of the room and may include options such as mirrored surfaces, frosted glass panels, fabric glass panels to complement the surrounding decor.