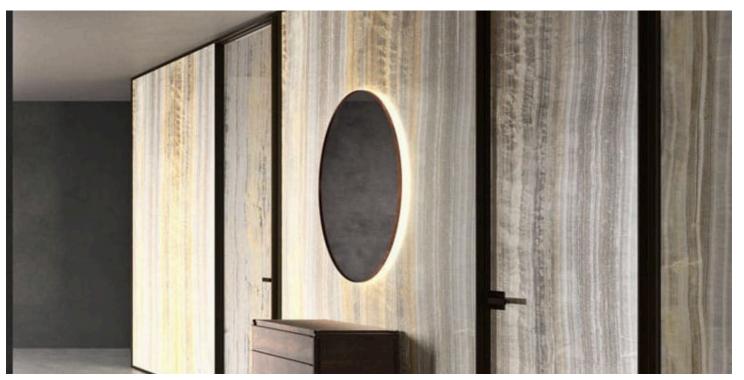

## WARDROBE

Slimline wardrobe shutters have a narrow profile, often designed to fit seamlessly into modern and minimalist interiors. They may feature sleek handles or integrated grip mechanisms to maintain a clean and streamlined appearance. They can be customized to match the overall design scheme of the room and may include options such as mirrored surfaces, frosted glass panels, fabric glass panels to complement the surrounding decor.