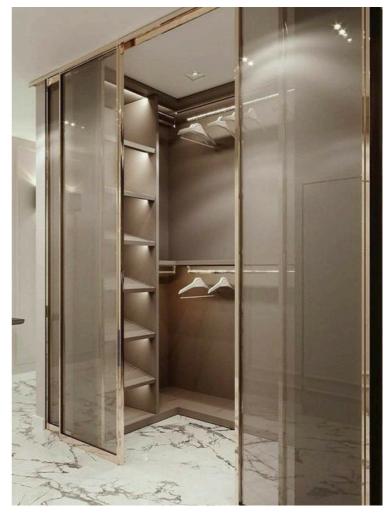

## WARDROBE

Slimline wardrobe shutters have a narrow profile, often designed to fit seamlessly into modern and minimalist interiors. They may feature sleek handles or integrated grip mechanisms to maintain a clean and streamlined appearance. They can be customized to match the overall design scheme of the room and may include options such as mirrored surfaces, frosted glass panels, fabric glass panels to complement the surrounding decor.