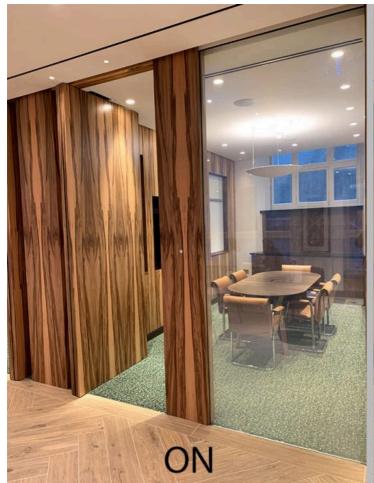

pe. These windows are designed to provide a sleek and modern aesthetic while maximizing natural light and views.





ARCHED DOOR

ARCHED WINDOW

DECORATIVE ARCHED MIRROR



















































































## WARDROBE

Slimline wardrobe shutters have a narrow profile, often designed to fit seamlessly into modern and minimalist interiors. They may feature sleek handles or integrated grip mechanisms to maintain a clean and streamlined appearance. They can be customized to match the overall design scheme of the room and may include options such as mirrored surfaces, frosted glass panels, fabric glass panels to complement the surrounding decor.





































































## SMART GLASS







































## DGU GLASS BLINDS











## **CONTACT US**

www.muroseries.com



+91 9982689387/ 9982689386



muroseries@gmail.com/ support@teamclassic.in



Classic Window Planet

267- 268 Classic Tower New Aatish Market, opposite Sunny Mart, Gopalpura bypass, Jaipur 302020