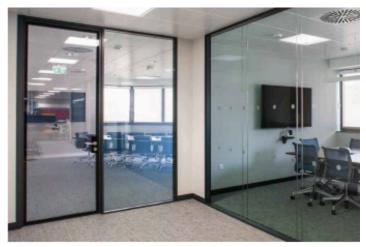

Slimline partitions typically refer to partitions or dividers used in interior spaces, particularly offices, that are designed to be sleek, minimalist, and space-efficient. These partitions are often made of lightweight materials such as aluminum or glass, allowing for maximum transparency and light flow within a space. They can be customizable in terms of color, finish, and configuration to suit the aesthetic and functional requirements of the space.

# FABRIC GLASS PARTITION

Fabric glass partitions are essentially partitions made of glass panels with fabric inserts. These partitions combine the transparency and elegance of glass with the versatility and functionality of fabric. The glass panels provide a clear view and allow light to pass through, creating an open and airy atmosphere in interior spaces. Meanwhile, the fabric inserts add texture, color, and privacy to the partitions.