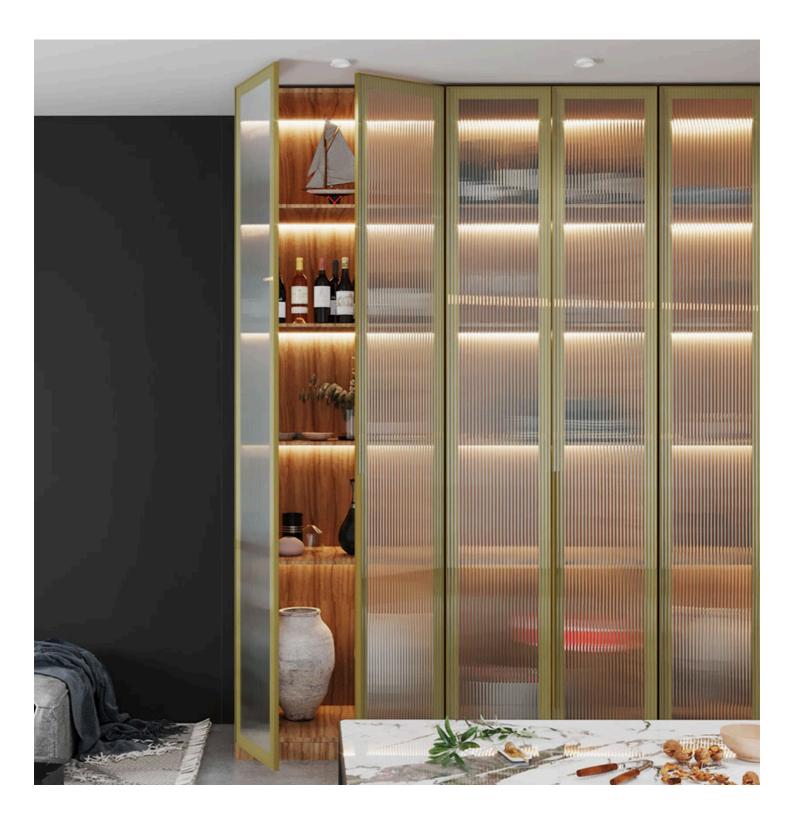

## WARDROBE

Slimline wardrobe shutters have a narrow profile, often designed to fit seamlessly into modern and minimalist interiors. They may feature sleek handles or integrated grip mechanisms to maintain a clean and streamlined appearance. They can be customized to match the overall design scheme of the room and may include options such as mirrored surfaces, frosted glass panels, fabric glass panels to complement the surrounding decor.