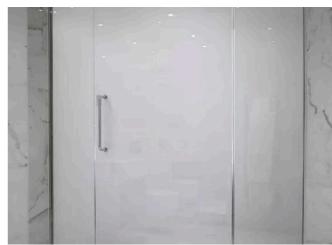

hape. These windows are designed to provide a sleek and modern aesthetic while maximizing natural light and views.





ARCHED DOOR

ARCHED WINDOW

DECORATIVE ARCHED MIRROR



















































































## WARDROBE

Slimline wardrobe shutters have a narrow profile, often designed to fit seamlessly into modern and minimalist interiors. They may feature sleek handles or integrated grip mechanisms to maintain a clean and streamlined appearance. They can be customized to match the overall design scheme of the room and may include options such as mirrored surfaces, frosted glass panels, fabric glass panels to complement the surrounding decor.





































































## SMART GLASS







































## DGU GLASS BLINDS











## **CONTACT US**

www.muroseries.com



+91 9982689387/ 9982689386



muroseries@gmail.com/ support@teamclassic.in



Classic Window Planet

267- 268 Classic Tower New Aatish Market, opposite Sunny Mart, Gopalpura bypass, Jaipur 302020