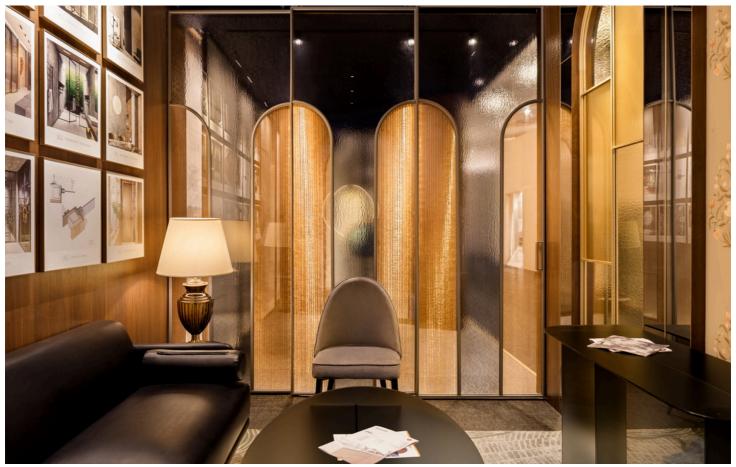

### **ARCH**

A slimline arch window typically refers to a window with a narrow profile, often with a curved or arched shape. These windows are designed to provide a sleek and modern aesthetic while maximizing natural light and views.

ARCHED DOOR

ARCHED WINDOW

DECORATIVE ARCHED MIRROR