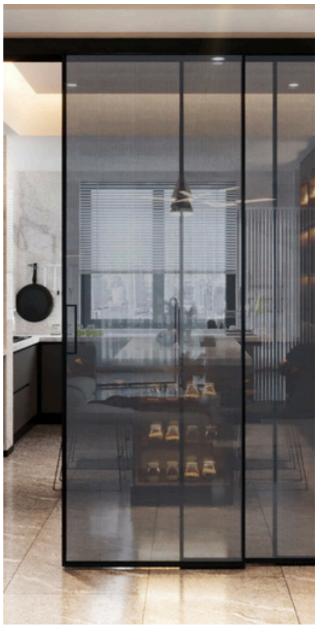

Slimline partitions typically refer to partitions or dividers used in interior spaces, particularly offices, that are designed to be sleek, minimalist, and space-efficient. These partitions are often made of lightweight materials such as aluminum or glass, allowing for maximum transparency and light flow within a space. They can be customizable in terms of color, finish, and configuration to suit the aesthetic and functional requirements of the space.