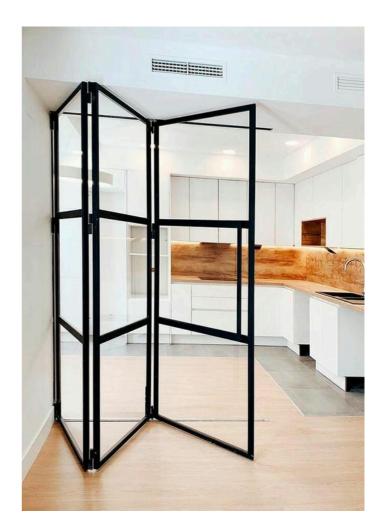

realm of artistic expression with our decorative glass solutions. From intricate patterns to customizable designs, our glass options add a touch of luxury to any space. Whether it's an office, hotel, residential space, or any other environment, our decorative glass transforms ordinary partitions into stunning focal points.





Slimline partitions typically refer to partitions or dividers used in interior spaces, particularly offices, that are designed to be sleek, minimalist, and space-efficient. These partitions are often made of lightweight materials such as aluminum or glass, allowing for maximum transparency and light flow within a space. They can be customizable in terms of color, finish, and configuration to suit the aesthetic and functional requirements of the space.





























































































































# FABRIC GLASS PARTITION





Fabric glass partitions are essentially partitions made of glass panels with fabric inserts. These partitions combine the transparency and elegance of glass with the versatility and functionality of fabric. The glass panels provide a clear view and allow light to pass through, creating an open and airy atmosphere in interior spaces. Meanwhile, the fabric inserts add texture, color, and privacy to the partitions.





## SWING DOOR



























### **ARCH**

A slimline arch window typically refers to a window with a narrow profile, often with a curved or arched shape. These windows are designed to provide a sleek and modern aesthetic whi