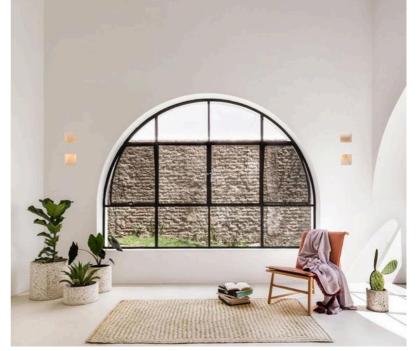

### **ARCH**

A slimline arch window typically refers to a window with a narrow profile, often with a curved or arched shape. These windows are designed to provide a sleek and modern aesthetic while maximizing natural light and views.

ARCHED DOOR

ARCHED WINDOW

DECORATIVE ARCHED MIRROR