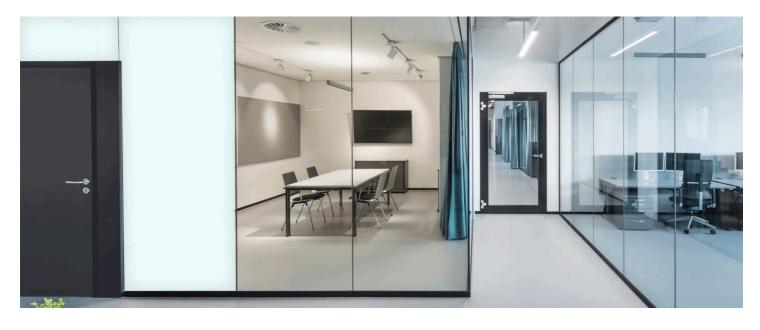

Slimline partitions typically refer to partitions or dividers used in interior spaces, particularly offices, that are designed to be sleek, minimalist, and space-efficient. These partitions are often made of lightweight materials such as aluminum or glass, allowing for maximum transparency and light flow within a space. They can be customizable in terms of color, finish, and configuration to suit the aesthetic and functional requirements of the space.