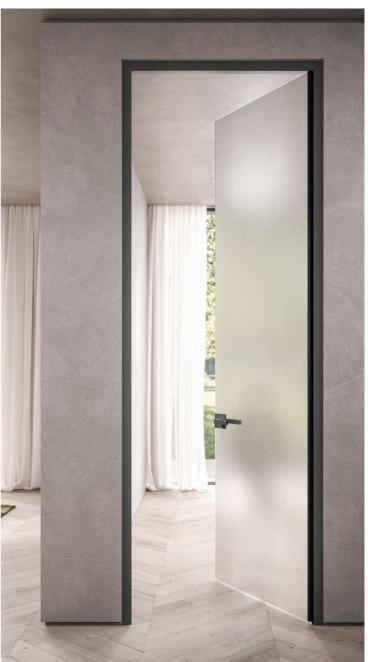

wing for maximum transparency and light flow within a space. They can be customizable in terms of color, finish, and configuration to suit the aesthetic and functional requirements of the space.





























































































































# FABRIC GLASS PARTITION





Fabric glass partitions are essentially partitions made of glass panels with fabric inserts. These partitions combine the transparency and elegance of glass with the versatility and functionality of fabric. The glass panels provide a clear view and allow light to pass through, creating an open and airy atmosphere in interior spaces. Meanwhile, the fabric inserts add texture, color, and privacy to the partitions.





## SWING DOOR



























### **ARCH**

A slimline arch window typically refers to a window with a narrow profile, often with a curved or arched shape. These windows are designed to provide a sleek and modern aesthetic while maximizing natural light and views.





ARCHED DOOR

ARCHED WINDOW

DECORATIVE ARCHED MIRROR



















































































## WARDROBE

Slimline wardrobe shutters have a narrow profile, often designed to fit seamlessly into modern and minimalist interiors. They may feature sleek handles or integrated grip mechanisms to maintain a clean and streamlined appearance. They can be customized to match the overall design scheme of the room and may include options such as mirrored surfaces, frosted glass panels, fabric glass panels to com