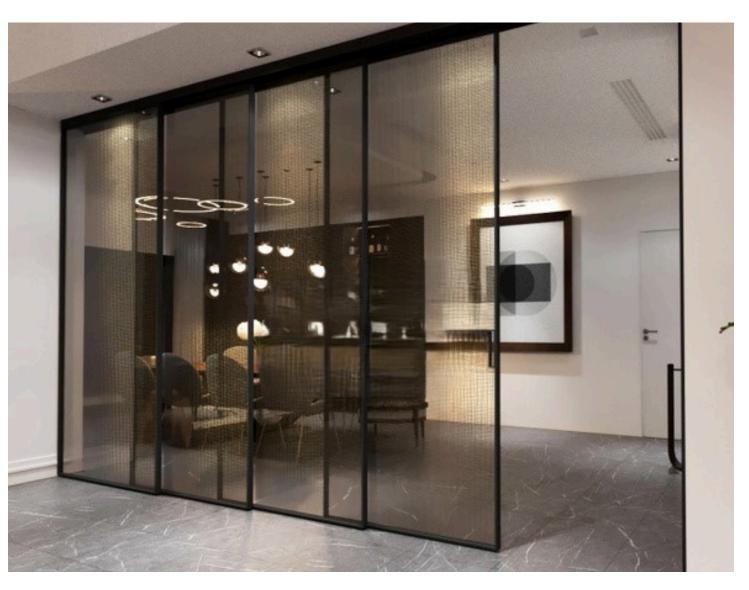

Slimline partitions typically refer to partitions or dividers used in interior spaces, particularly offices, that are designed to be sleek, minimalist, and space-efficient. These partitions are often made of lightweight materials such as aluminum or glass, allowing for maximum transparency and light flow within a space. They can be customizable in terms of color, finish, and configuration to suit the aesthetic and functional requirements of the space.

# FABRIC GLASS PARTITION

Fabric glass partitions are essentially partitions made of glass panels with fabric inserts. These partitions combine the transparency and elegance of glass with the versatility and functionality of fabric. The glass panels provide a clear view and allow light to pass through, creating an open and airy atmosphere in interior spaces. Meanwhile, the fabric inserts add texture, color, and privacy to the partitions.