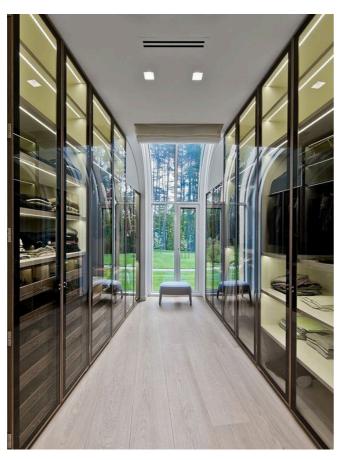

## WARDROBE

Slimline wardrobe shutters have a narrow profile, often designed to fit seamlessly into modern and minimalist interiors. They may feature sleek handles or integrated grip mechanisms to maintain a clean and streamlined appearance. They can be customized to match the overall design scheme of the room and may include options such as mirrored surfaces, frosted glass panels, fabric glass panels to complement the surrounding decor.