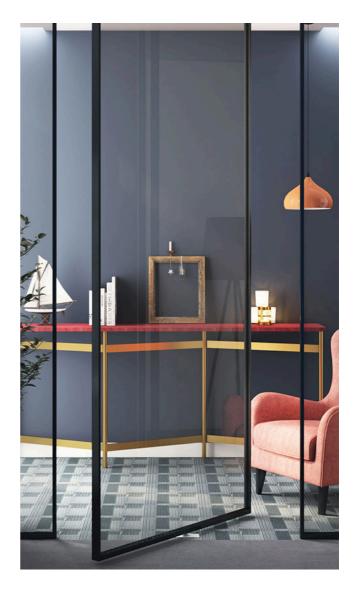

Slimline partitions typically refer to partitions or dividers used in interior spaces, particularly offices, that are designed to be sleek, minimalist, and space-efficient. These partitions are often made of lightweight materials such as aluminum or glass, allowing for maximum transparency and light flow within a space. They can be customizable in terms of color, finish, and configuration to suit the aesthetic and functional requirements of the space.