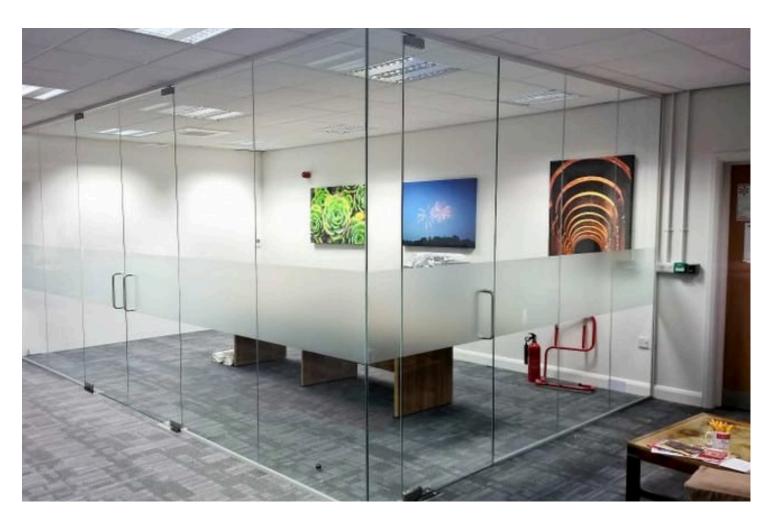

Slimline partitions typically refer to partitions or dividers used in interior spaces, particularly offices, that are designed to be sleek, minimalist, and space-efficient. These partitions are often made of lightweight materials such as aluminum or glass, allowing for maximum transparency and light flow within a space. They can be customizable in terms of color, finish, and configuration to suit the aesthetic and functional requirements of the space.

# FABRIC GLASS PARTITION

Fabric glass partitions are essentially partitions made of glass panels with fabric inserts. These partitions combine the transparency and elegance of glass with the versatility and functionality of fabric. The glass panels provide a clear view and allow light to pass through, creating an open and airy atmosphere in interior spaces. Meanwhile, the fabric inserts add texture, color, and privacy to the partitions.