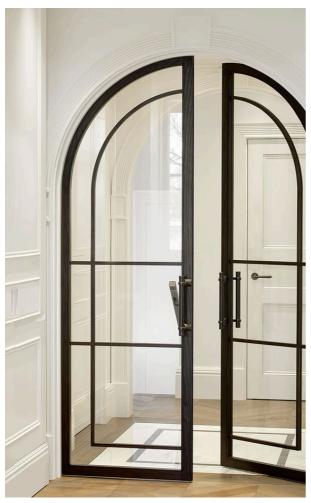

### **ARCH**

A slimline arch window typically refers to a window with a narrow profile, often with a curved or arched shape. These windows are designed to provide a sleek and modern aesthetic while maximizing natural light and views.

ARCHED DOOR

ARCHED WINDOW

DECORATIVE ARCHED MIRROR