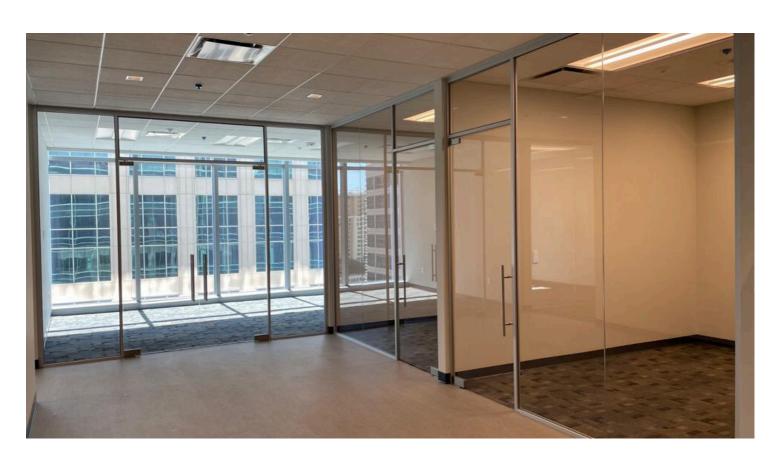

Slimline partitions typically refer to partitions or dividers used in interior spaces, particularly offices, that are designed to be sleek, minimalist, and space-efficient. These partitions are often made of lightweight materials such as aluminum or glass, allowing for maximum transparency and light flow within a space. They can be customizable in terms of color, finish, and configuration to suit the aesthetic and functional requirements of the space.