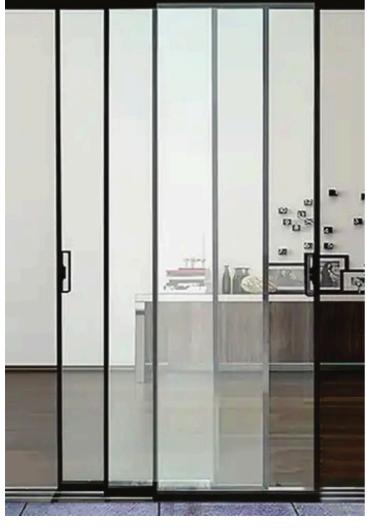

Slimline partitions typically refer to partitions or dividers used in interior spaces, particularly offices, that are designed to be sleek, minimalist, and space-efficient. These partitions are often made of lightweight materials such as aluminum or glass, allowing for maximum transparency and light flow within a space. They can be customizable in terms of color, finish, and configuration to suit the aesthetic and functional requirements of the space.

Our slimline partitions are crafted with meticulous attention to detail, offering seamless integration into any architectural setting. Embrace the beauty of minimalism without compromising on strength or durability. Our partitions redefine spatial boundaries, creating an atmosphere of openness and sophistication.