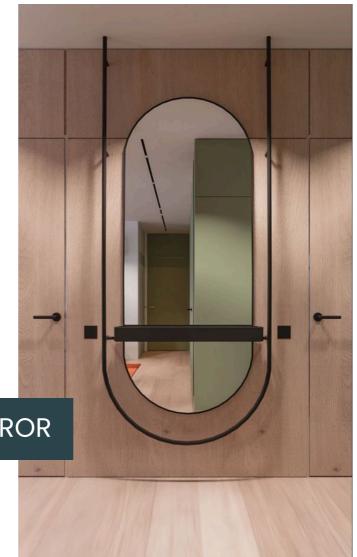

# FABRIC GLASS PARTITION





Fabric glass partitions are essentially partitions made of glass panels with fabric inserts. These partitions combine the transparency and elegance of glass with the versatility and functionality of fabric. The glass panels provide a clear view and allow light to pass through, creating an open and airy atmosphere in interior spaces. Meanwhile, the fabric inserts add texture, color, and privacy to the partitions.





## SWING DOOR



























### **ARCH**

A slimline arch window typically refers to a window with a narrow profile, often with a curved or arched shape. These windows are designed to provide a sleek and modern aesthetic while maximizing natural light and views.





ARCHED DOOR

ARCHED WINDOW

DECORATIVE ARCHED MIRROR



















































































## WARDROBE

Slimline wardrobe shutters have a narrow profile, often designed to fit seamlessly into modern and minimalist interiors. They may feature sleek handles or integrated grip mechanisms to maintain a clean and streamlined appearance. They can be customized to match the overall design scheme of the room and may include options such as mirrored surfaces, frosted glass panels, fabric glass panels to complement the surrounding decor.





































































## SMART GLASS







































## DGU GLASS BLINDS











## **CONTACT US**

www.muroseries.com



+91 9982689387/ 9982689386



muroseries@gmail.com/ support@teamclassic.in



Cl