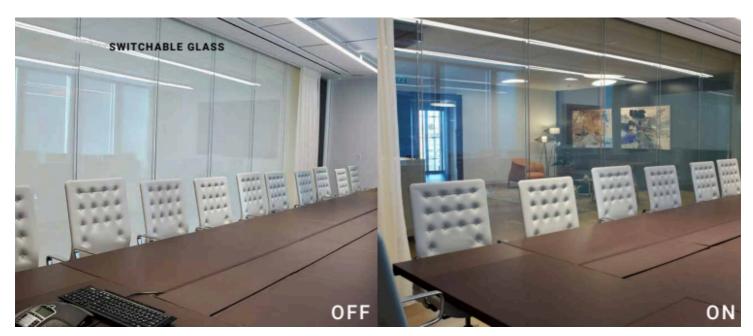

or arched shape. These windows are designed to provide a sleek and modern aesthetic while maximizing natural light and views.





ARCHED DOOR

ARCHED WINDOW

DECORATIVE ARCHED MIRROR



















































































## WARDROBE

Slimline wardrobe shutters have a narrow profile, often designed to fit seamlessly into modern and minimalist interiors. They may feature sleek handles or integrated grip mechanisms to maintain a clean and streamlined appearance. They can be customized to match the overall design scheme of the room and may include options such as mirrored surfaces, frosted glass panels, fabric glass panels to complement the surrounding decor.





































































## SMART GLASS







































## DGU GLASS BLINDS











## **CONTACT US**

www.muroseries.com



+91 9982689387/ 9982689386



muroseries@gmail.com/ support@teamclassic.in



Classic Window Planet

267- 268 Classic Tower New Aatish Market, opposite Sunny Mart, Gopalpura bypass, Jaipur 302020