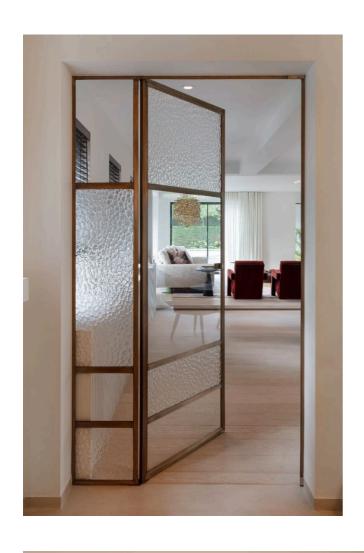

glass, allowing for maximum transparency and light flow within a space. They can be customizable in terms of color, finish, and configuration to suit the aesthetic and functional requirements of the space.





























































































































# FABRIC GLASS PARTITION





Fabric glass partitions are essentially partitions made of glass panels with fabric inserts. These partitions combine the transparency and elegance of glass with the versatility and functionality of fabric. The glass panels provide a clear view and allow light to pass through, creating an open and airy atmosphere in interior spaces. Meanwhile, the fabric inserts add texture, color, and privacy to the partitions.





## SWING DOOR



























### **ARCH**

A slimline arch window typically refers to a window with a narrow profile, often with a curved or arched shape. These windows are designed to provide a sleek and modern aesthetic while maximizing natural light and views.





ARCHED DOOR

ARCHED WINDOW

DECORATIVE ARCHED MIRROR



















































































## WARDROBE

Slimline wardrobe shutters have a narrow profile, often designed to fit seamlessly into modern and minimalist interiors. They may feature sleek handles or integrated grip mechanisms to maintain a clean and streamlined appearance. They can be customized to match the overall design scheme of the room and may include options such as mirrored surfaces, frosted glass panels, fabric glass p