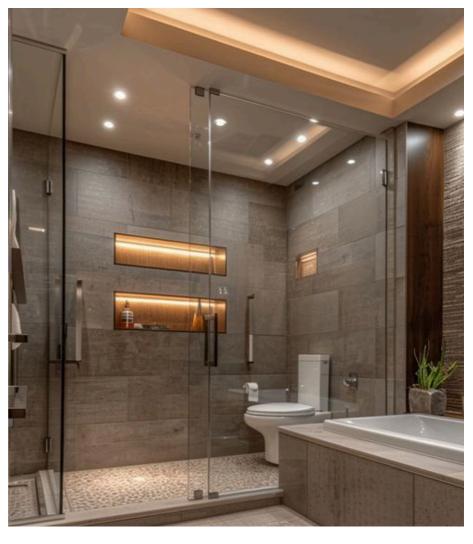

e essentially partitions made of glass panels with fabric inserts. These partitions combine the transparency and elegance of glass with the versatility and functionality of fabric. The glass panels provide a clear view and allow light to pass through, creating an open and airy atmosphere in interior spaces. Meanwhile, the fabric inserts add texture, color, and privacy to the partitions.





## SWING DOOR



























### **ARCH**

A slimline arch window typically refers to a window with a narrow profile, often with a curved or arched shape. These windows are designed to provide a sleek and modern aesthetic while maximizing natural light and views.





ARCHED DOOR

ARCHED WINDOW

DECORATIVE ARCHED MIRROR



















































































## WARDROBE

Slimline wardrobe shutters have a narrow profile, often designed to fit seamlessly into modern and minimalist interiors. They may feature sleek handles or integrated grip mechanisms to maintain a clean and streamlined appearance. They can be customized to match the overall design scheme of the room and may include options such as mirrored surfaces, frosted glass panels, fabric glass panels to complement the surrounding decor.





































































## SMART GLASS







































## DGU GLASS BLINDS











## **CONTACT US**

www.muroseries.com



+91 9982689387/ 9982689386



muroseries@gmail.com/ support@teamclassic.in



Classic Window Planet

267- 268 Classic Tower New Aatish Market, opposit