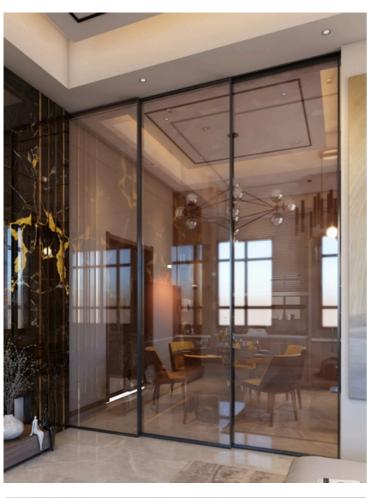

Slimline partitions typically refer to partitions or dividers used in interior spaces, particularly offices, that are designed to be sleek, minimalist, and space-efficient. These partitions are often made of lightweight materials such as aluminum or glass, allowing for maximum transparency and light flow within a space. They can be customizable in terms of color, finish, and configuration to suit the aesthetic and functional requirements of the space.

# FABRIC GLASS PARTITION

Fabric glass partitions are essentially partitions made of glass panels with fabric inserts. These partitions combine the transparency and elegance of glass with the versatility and functionality of fabric. The glass panels provide a clear view and allow light to pass through, creating an open and airy atmosphere in interior spaces. Meanwhile, the fabric inserts add texture, color, and privacy to the partitions.