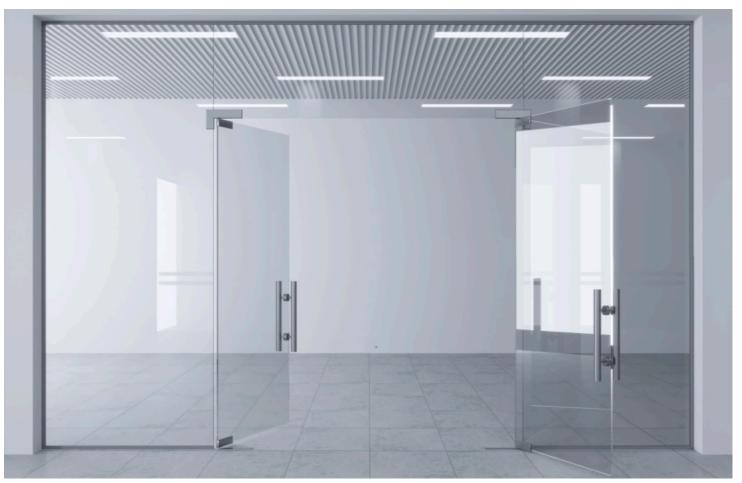

SS PARTITION





Fabric glass partitions are essentially partitions made of glass panels with fabric inserts. These partitions combine the transparency and elegance of glass with the versatility and functionality of fabric. The glass panels provide a clear view and allow light to pass through, creating an open and airy atmosphere in interior spaces. Meanwhile, the fabric inserts add texture, color, and privacy to the partitions.





## SWING DOOR



























### **ARCH**

A slimline arch window typically refers to a window with a narrow profile, often with a curved or arched shape. These windows are designed to provide a sleek and modern aesthetic while maximizing natural light and views.





ARCHED DOOR

ARCHED WINDOW

DECORATIVE ARCHED MIRROR



















































































## WARDROBE

Slimline wardrobe shutters have a narrow profile, often designed to fit seamlessly into modern and minimalist interiors. They may feature sleek handles or integrated grip mechanisms to maintain a clean and streamlined appearance. They can be customized to match the overall design scheme of the room and may include options such as mirrored surfaces, frosted glass panels, fabric glass panels to complement the surrounding decor.





































































## SMART GLASS







































## DGU GLASS BLINDS











## **CONTACT US**

www.muroseries.com



+91 9982689387/ 9982689386



muroseries@gmail.com/ support@teamclassic.in



Classic Window Planet

267-