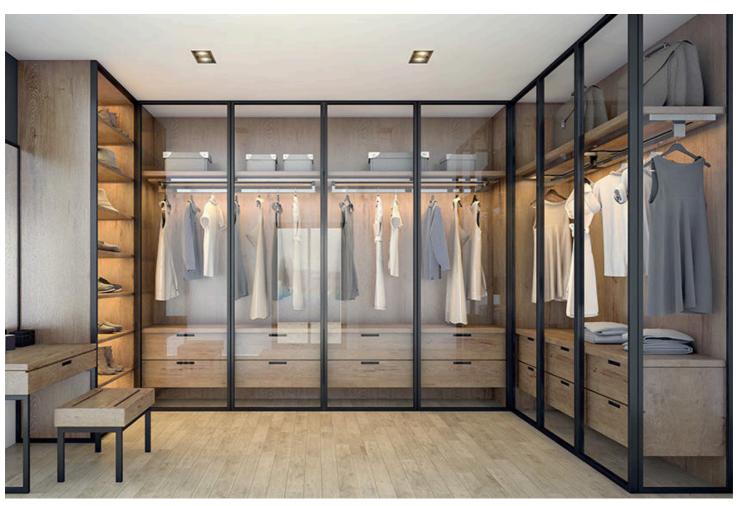

## WARDROBE

Slimline wardrobe shutters have a narrow profile, often designed to fit seamlessly into modern and minimalist interiors. They may feature sleek handles or integrated grip mechanisms to maintain a clean and streamlined appearance. They can be customized to match the overall design scheme of the room and may include options such as mirrored surfaces, frosted glass panels, fabric glass panels to complement the surrounding decor.