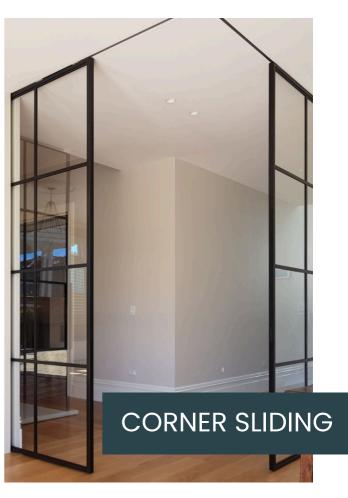

to a realm of artistic expression with our decorative glass solutions. From intricate patterns to customizable designs, our glass options add a touch of luxury to any space. Whether it's an office, hotel, residential space, or any other environment, our decorative glass transforms ordinary partitions into stunning focal points.





Slimline partitions typically refer to partitions or dividers used in interior spaces, particularly offices, that are designed to be sleek, minimalist, and space-efficient. These partitions are often made of lightweight materials such as aluminum or glass, allowing for maximum transparency and light flow within a space. They can be customizable in terms of color, finish, and configuration to suit the aesthetic and functional requirements of the space.





























































































































# FABRIC GLASS PARTITION





Fabric glass partitions are essentially partitions made of glass panels with fabric inserts. These partitions combine the transparency and elegance of glass with the versatility and functionality of fabric. The glass panels provide a clear view and allow light to pass through, creating an open and airy atmosphere in interior spaces. Meanwhile, the fabric inserts add texture, color, and privacy to the partitions.





## SWING DOOR



























### **ARCH**

A slimline arch window typically refers to a window with a narrow profile, often with a curved or arched shape. These windows are designed to provide a sleek and modern aesthetic