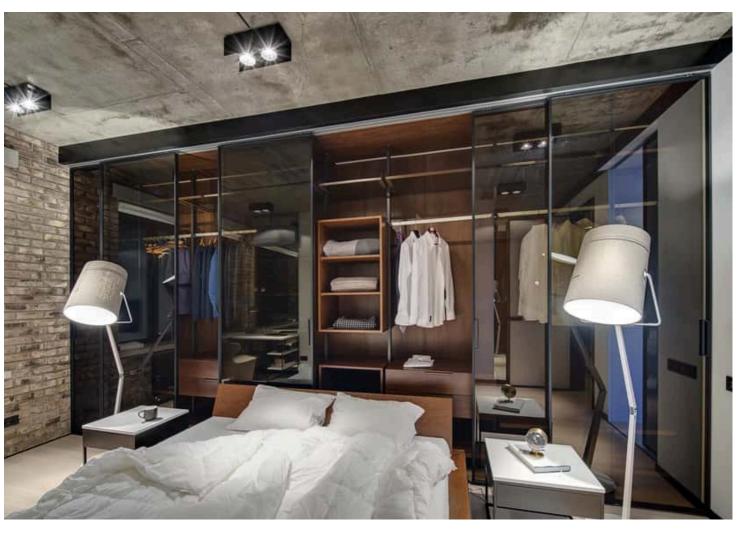

## WARDROBE

Slimline wardrobe shutters have a narrow profile, often designed to fit seamlessly into modern and minimalist interiors. They may feature sleek handles or integrated grip mechanisms to maintain a clean and streamlined appearance. They can be customized to match the overall design scheme of the room and may include options such as mirrored surfaces, frosted glass panels, fabric glass panels to complement the surrounding decor.