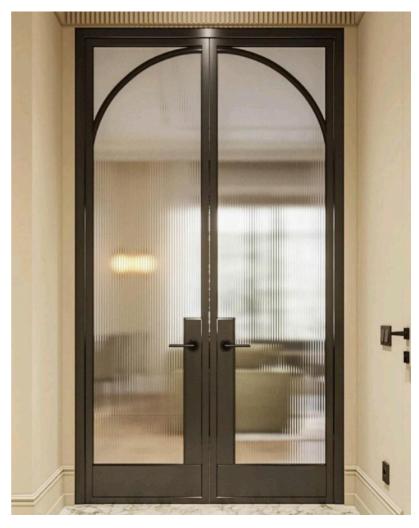

maximum transparency and light flow within a space. They can be customizable in terms of color, finish, and configuration to suit the aesthetic and functional requirements of the space.





























































































































# FABRIC GLASS PARTITION





Fabric glass partitions are essentially partitions made of glass panels with fabric inserts. These partitions combine the transparency and elegance of glass with the versatility and functionality of fabric. The glass panels provide a clear view and allow light to pass through, creating an open and airy atmosphere in interior spaces. Meanwhile, the fabric inserts add texture, color, and privacy to the partitions.





## SWING DOOR



























### **ARCH**

A slimline arch window typically refers to a window with a narrow profile, often with a curved or arched shape. These windows are designed to provide a sleek and modern aesthetic while maximizing natural light and views.





ARCHED DOOR

ARCHED WINDOW

DECORATIVE ARCHED MIRROR



















































































## WARDROBE

Slimline wardrobe shutters have a narrow profile, often designed to fit seamlessly into modern and minimalist interiors. They may feature sleek handles or integrated grip mechanisms to maintain a clean and streamlined appearance. They can be customized to match the overall design scheme of the room and may include options such as mirrored surfaces, frosted glass panels, fabric glass panels to complement