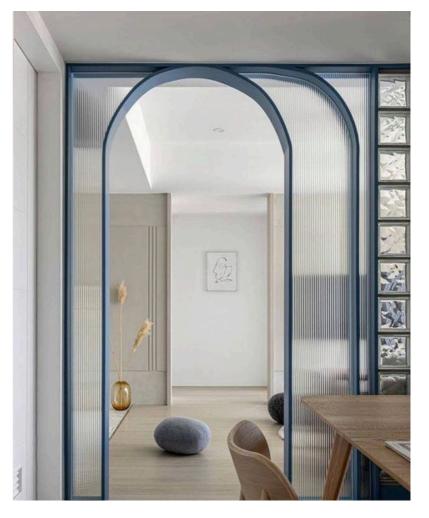

### **ARCH**

A slimline arch window typically refers to a window with a narrow profile, often with a curved or arched shape. These windows are designed to provide a sleek and modern aesthetic while maximizing natural light and views.

ARCHED DOOR

ARCHED WINDOW

DECORATIVE ARCHED MIRROR