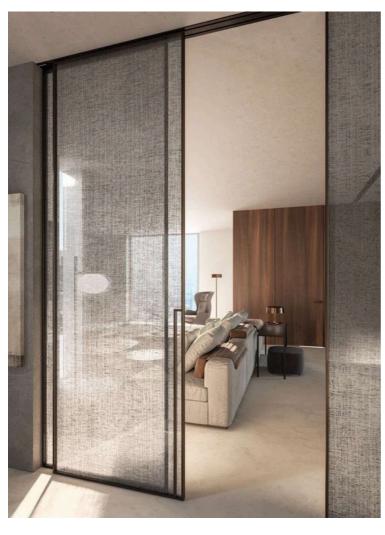

# FABRIC GLASS PARTITION

Fabric glass partitions are essentially partitions made of glass panels with fabric inserts. These partitions combine the transparency and elegance of glass with the versatility and functionality of fabric. The glass panels provide a clear view and allow light to pass through, creating an open and airy atmosphere in interior spaces. Meanwhile, the fabric inserts add texture, color, and privacy to the partitions.