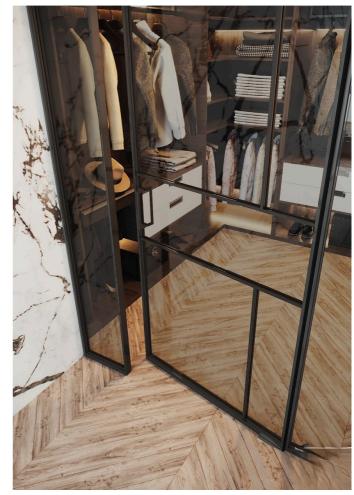

## WARDROBE

Slimline wardrobe shutters have a narrow profile, often designed to fit seamlessly into modern and minimalist interiors. They may feature sleek handles or integrated grip mechanisms to maintain a clean and streamlined appearance. They can be customized to match the overall design scheme of the room and may include options such as mirrored surfaces, frosted glass panels, fabric glass panels to complement the surrounding decor.