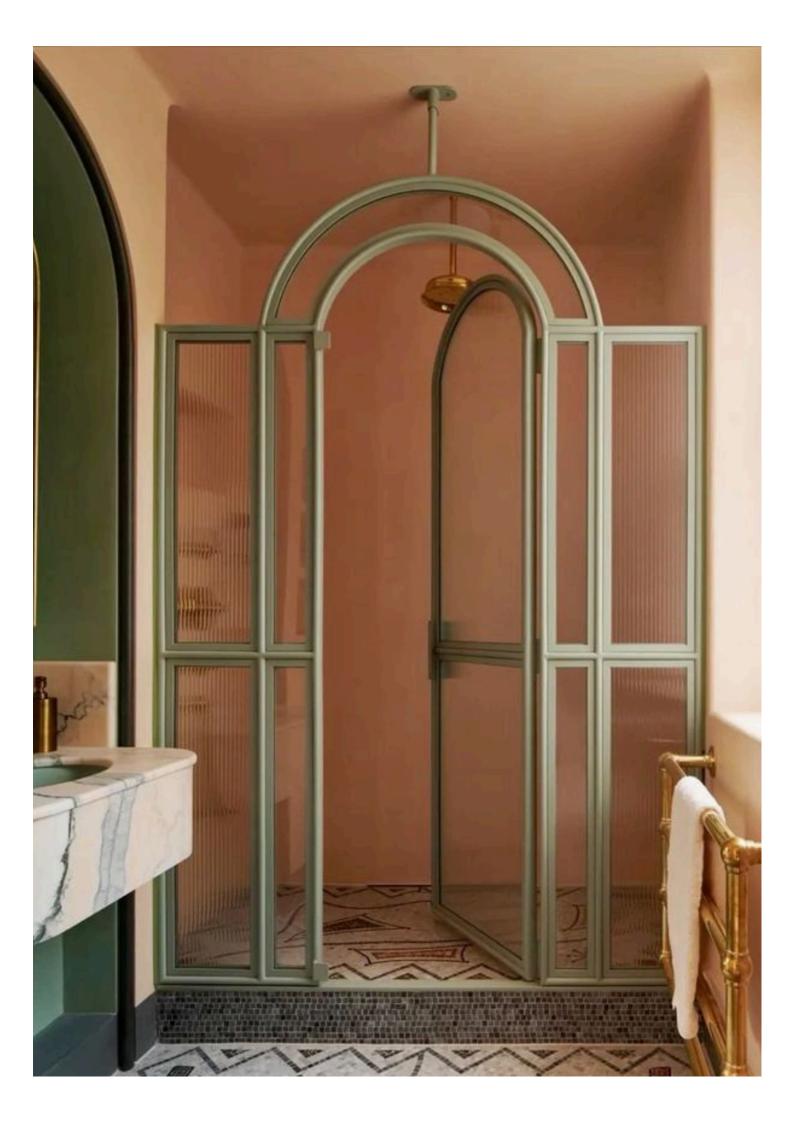

### **ARCH**

A slimline arch window typically refers to a window with a narrow profile, often with a curved or arched shape. These windows are designed to provide a sleek and modern aesthetic while maximizing natural light and views.

ARCHED DOOR

ARCHED WINDOW

DECORATIVE ARCHED MIRROR