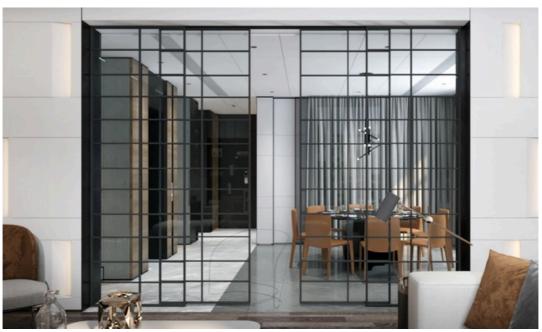

Slimline partitions typically refer to partitions or dividers used in interior spaces, particularly offices, that are designed to be sleek, minimalist, and space-efficient. These partitions are often made of lightweight materials such as aluminum or glass, allowing for maximum transparency and light flow within a space. They can be customizable in terms of color, finish, and configuration to suit the aesthetic and functional requirements of the space.