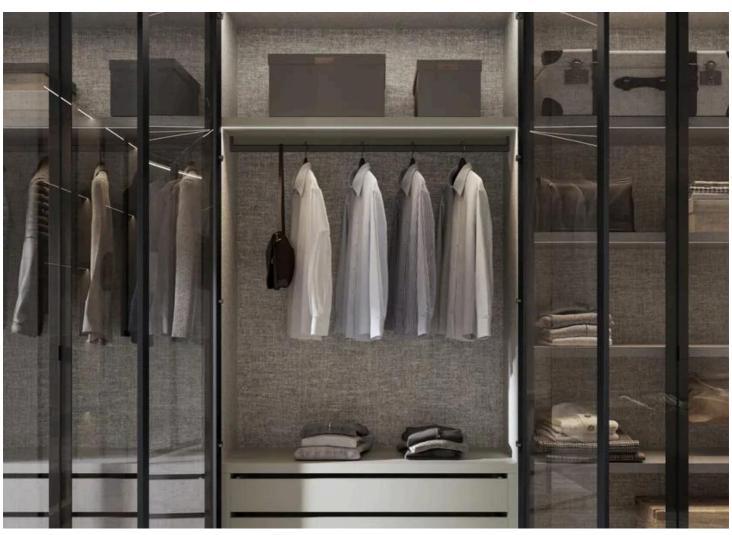

## WARDROBE

Slimline wardrobe shutters have a narrow profile, often designed to fit seamlessly into modern and minimalist interiors. They may feature sleek handles or integrated grip mechanisms to maintain a clean and streamlined appearance. They can be customized to match the overall design scheme of the room and may include options such as mirrored surfaces, frosted glass panels, fabric glass panels to complement the surrounding decor.