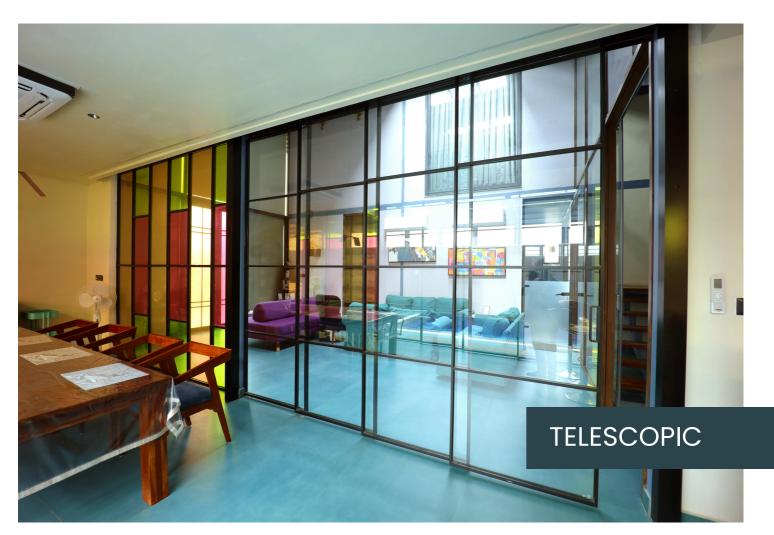

Slimline partitions typically refer to partitions or dividers used in interior spaces, particularly offices, that are designed to be sleek, minimalist, and space-efficient. These partitions are often made of lightweight materials such as aluminum or glass, allowing for maximum transparency and light flow within a space. They can be customizable in terms of color, finish, and configuration to suit the aesthetic and functional requirements of the space.