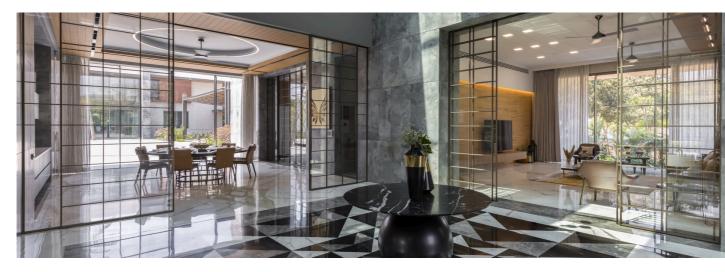

Slimline partitions typically refer to partitions or dividers used in interior spaces, particularly offices, that are designed to be sleek, minimalist, and space-efficient. These partitions are often made of lightweight materials such as aluminum or glass, allowing for maximum transparency and light flow within a space. They can be customizable in terms of color, finish, and configuration to suit the aesthetic and functional requirements of the space.

# FABRIC GLASS PARTITION

Fabric glass partitions are essentially partitions made of glass panels with fabric inserts. These partitions combine the transparency and elegance of glass with the versatility and functionality of fabric. The glass panels provide a clear view and allow light to pass through, creating an open and airy atmosphere in interior spaces. Meanwhile, the fabric inserts add texture, color, and privacy to the partitions.