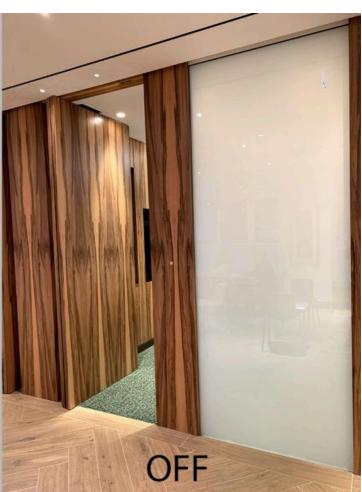

. These windows are designed to provide a sleek and modern aesthetic while maximizing natural light and views.





ARCHED DOOR

ARCHED WINDOW

DECORATIVE ARCHED MIRROR



















































































## WARDROBE

Slimline wardrobe shutters have a narrow profile, often designed to fit seamlessly into modern and minimalist interiors. They may feature sleek handles or integrated grip mechanisms to maintain a clean and streamlined appearance. They can be customized to match the overall design scheme of the room and may include options such as mirrored surfaces, frosted glass panels, fabric glass panels to complement the surrounding decor.





































































## SMART GLASS







































## DGU GLASS BLINDS











## **CONTACT US**

www.muroseries.com



+91 9982689387/ 9982689386



muroseries@gmail.com/ support@teamclassic.in



Classic Window Planet

267- 268 Classic Tower New Aatish Market, opposite Sunny Mart, Gopalpura bypass, Jaipur 302020