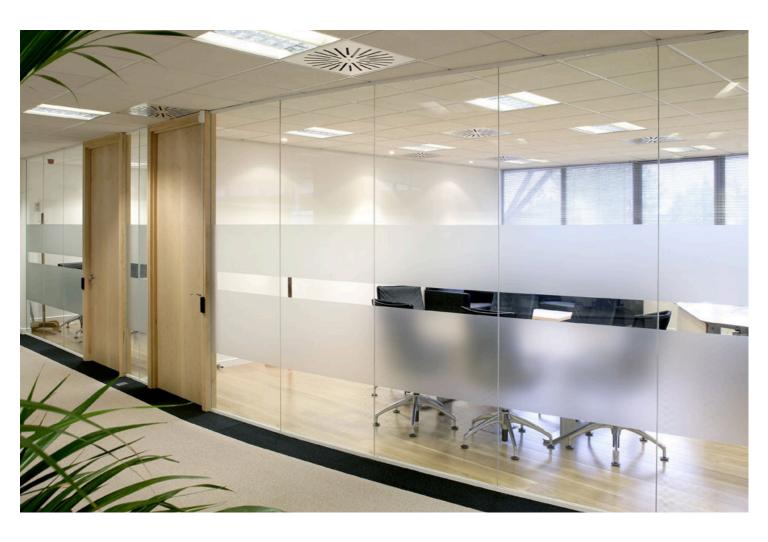

Slimline partitions typically refer to partitions or dividers used in interior spaces, particularly offices, that are designed to be sleek, minimalist, and space-efficient. These partitions are often made of lightweight materials such as aluminum or glass, allowing for maximum transparency and light flow within a space. They can be customizable in terms of color, finish, and configuration to suit the aesthetic and functional requirements of the space.