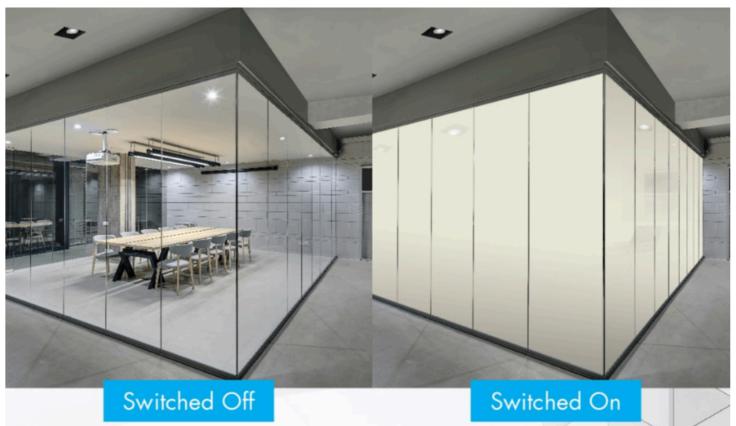

ched shape. These windows are designed to provide a sleek and modern aesthetic while maximizing natural light and views.





ARCHED DOOR

ARCHED WINDOW

DECORATIVE ARCHED MIRROR



















































































## WARDROBE

Slimline wardrobe shutters have a narrow profile, often designed to fit seamlessly into modern and minimalist interiors. They may feature sleek handles or integrated grip mechanisms to maintain a clean and streamlined appearance. They can be customized to match the overall design scheme of the room and may include options such as mirrored surfaces, frosted glass panels, fabric glass panels to complement the surrounding decor.





































































## SMART GLASS







































## DGU GLASS BLINDS











## **CONTACT US**

www.muroseries.com



+91 9982689387/ 9982689386



muroseries@gmail.com/ support@teamclassic.in



Classic Window Planet

267- 268 Classic Tower New Aatish Market, opposite Sunny Mart, Gopalpura bypass, Jaipur 302020