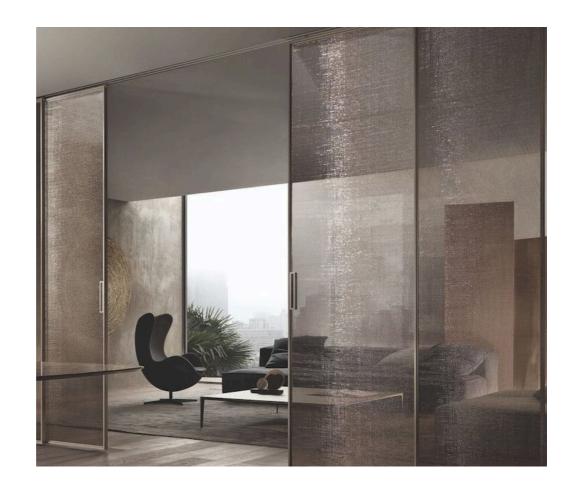

# FABRIC GLASS PARTITION

Fabric glass partitions are essentially partitions made of glass panels with fabric inserts. These partitions combine the transparency and elegance of glass with the versatility and functionality of fabric. The glass panels provide a clear view and allow light to pass through, creating an open and airy atmosphere in interior spaces. Meanwhile, the fabric inserts add texture, color, and privacy to the partitions.