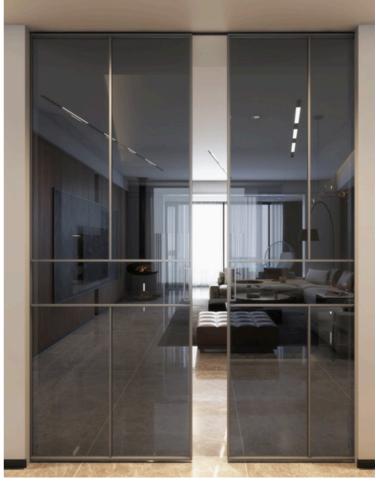

Slimline partitions typically refer to partitions or dividers used in interior spaces, particularly offices, that are designed to be sleek, minimalist, and space-efficient. These partitions are often made of lightweight materials such as aluminum or glass, allowing for maximum transparency and light flow within a space. They can be customizable in terms of color, finish, and configuration to suit the aesthetic and functional requirements of the space.