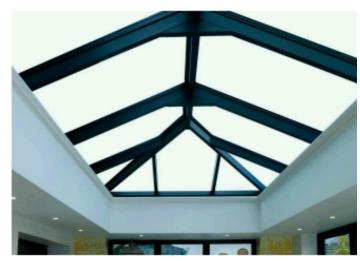

### **ARCH**

A slimline arch window typically refers to a window with a narrow profile, often with a curved or arched shape. These windows are designed to provide a sleek and modern aesthetic while maximizing natural light and views.