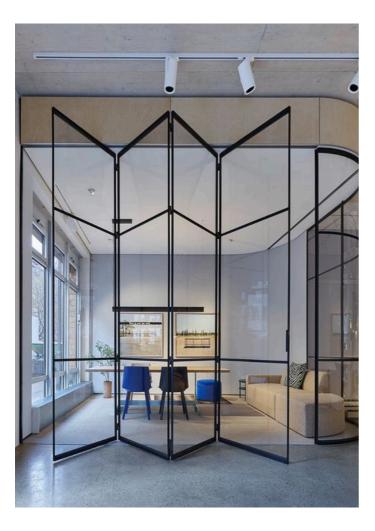

a realm of artistic expression with our decorative glass solutions. From intricate patterns to customizable designs, our glass options add a touch of luxury to any space. Whether it's an office, hotel, residential space, or any other environment, our decorative glass transforms ordinary partitions into stunning focal points.





Slimline partitions typically refer to partitions or dividers used in interior spaces, particularly offices, that are designed to be sleek, minimalist, and space-efficient. These partitions are often made of lightweight materials such as aluminum or glass, allowing for maximum transparency and light flow within a space. They can be customizable in terms of color, finish, and configuration to suit the aesthetic and functional requirements of the space.





























































































































# FABRIC GLASS PARTITION





Fabric glass partitions are essentially partitions made of glass panels with fabric inserts. These partitions combine the transparency and elegance of glass with the versatility and functionality of fabric. The glass panels provide a clear view and allow light to pass through, creating an open and airy atmosphere in interior spaces. Meanwhile, the fabric inserts add texture, color, and privacy to the partitions.





## SWING DOOR



























### **ARCH**

A slimline arch window typically refers to a window with a narrow profile, often with a curved or arched shape. These windows are designed to provide a sleek and modern aesthetic w