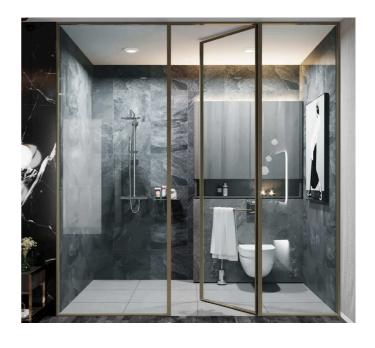

lass partitions are essentially partitions made of glass panels with fabric inserts. These partitions combine the transparency and elegance of glass with the versatility and functionality of fabric. The glass panels provide a clear view and allow light to pass through, creating an open and airy atmosphere in interior spaces. Meanwhile, the fabric inserts add texture, color, and privacy to the partitions.





## SWING DOOR



























### **ARCH**

A slimline arch window typically refers to a window with a narrow profile, often with a curved or arched shape. These windows are designed to provide a sleek and modern aesthetic while maximizing natural light and views.





ARCHED DOOR

ARCHED WINDOW

DECORATIVE ARCHED MIRROR



















































































## WARDROBE

Slimline wardrobe shutters have a narrow profile, often designed to fit seamlessly into modern and minimalist interiors. They may feature sleek handles or integrated grip mechanisms to maintain a clean and streamlined appearance. They can be customized to match the overall design scheme of the room and may include options such as mirrored surfaces, frosted glass panels, fabric glass panels to complement the surrounding decor.





































































## SMART GLASS







































## DGU GLASS BLINDS











## **CONTACT US**

www.muroseries.com



+91 9982689387/ 9982689386



muroseries@gmail.com/ support@teamclassic.in



Classic Window Planet

267- 268 Classic Tower New Aati