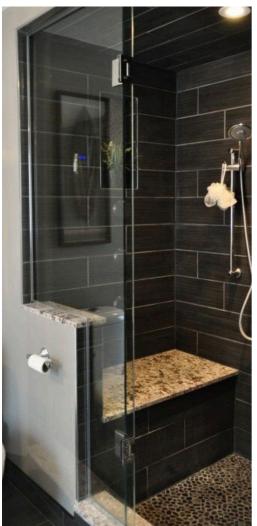

Slimline partitions typically refer to partitions or dividers used in interior spaces, particularly offices, that are designed to be sleek, minimalist, and space-efficient. These partitions are often made of lightweight materials such as aluminum or glass, allowing for maximum transparency and light flow within a space. They can be customizable in terms of color, finish, and configuration to suit the aesthetic and functional requirements of the space.