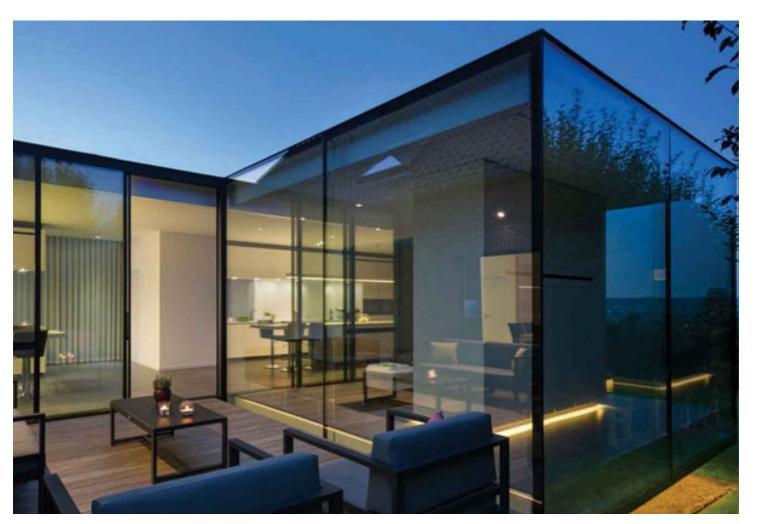

#### **ABOUT US**

We at Muro understand that every space has its own unique character, and our mission is to enhance it with our exceptional range of slimline partitions and decorative glass offerings. Immerse yourself in a world where precision engineering meets artistic design, resulting in products that not only fulfil their practical purpose but also elevate the overall ambiance of any environment.

Our slimline partitions are crafted with meticulous attention to detail, offering seamless integration into any architectural setting. Embrace the beauty of minimalism without compromising on strength or durability. Our partitions redefine spatial boundaries, creating an atmosphere of openness and sophistication.

Slimline partitions typically refer to partitions or dividers used in interior spaces, particularly offices, that are designed to be sleek, minimalist, and space-efficient. These partitions are often made of lightweight materials such as aluminum or glass, allowing for maximum transparency and light flow within a space. They can be customizable in terms of color, finish, and configuration to suit the aesthetic and functional requirements of the space.