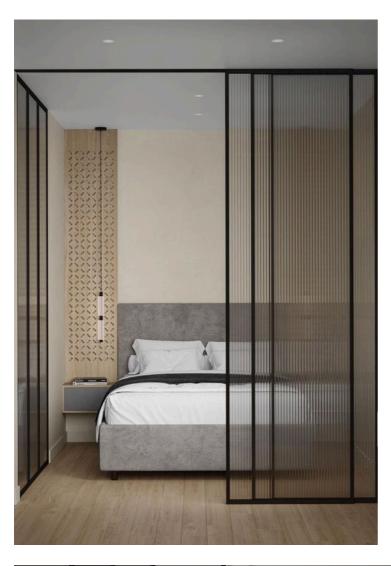

Slimline partitions typically refer to partitions or dividers used in interior spaces, particularly offices, that are designed to be sleek, minimalist, and space-efficient. These partitions are often made of lightweight materials such as aluminum or glass, allowing for maximum transparency and light flow within a space. They can be customizable in terms of color, finish, and configuration to suit the aesthetic and functional requirements of the space.

# FABRIC GLASS PARTITION

Fabric glass partitions are essentially partitions made of glass panels with fabric inserts. These partitions combine the transparency and elegance of glass with the versatility and functionality of fabric. The glass panels provide a clear view and allow light to pass through, creating an open and airy atmosphere in interior spaces. Meanwhile, the fabric inserts add texture, color, and privacy to the partitions.