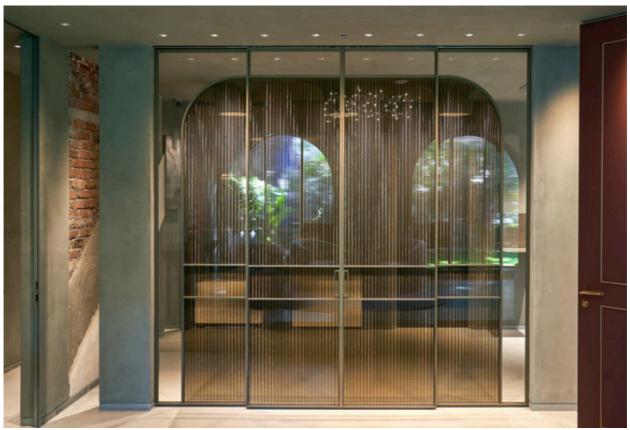

### **ARCH**

A slimline arch window typically refers to a window with a narrow profile, often with a curved or arched shape. These windows are designed to provide a sleek and modern aesthetic while maximizing natural light and views.

ARCHED DOOR

ARCHED WINDOW

DECORATIVE ARCHED MIRROR