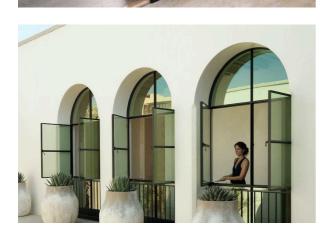

### **ARCH**

A slimline arch window typically refers to a window with a narrow profile, often with a curved or arched shape. These windows are designed to provide a sleek and modern aesthetic while maximizing natural light and views.

ARCHED DOOR

ARCHED WINDOW

DECORATIVE ARCHED MIRROR