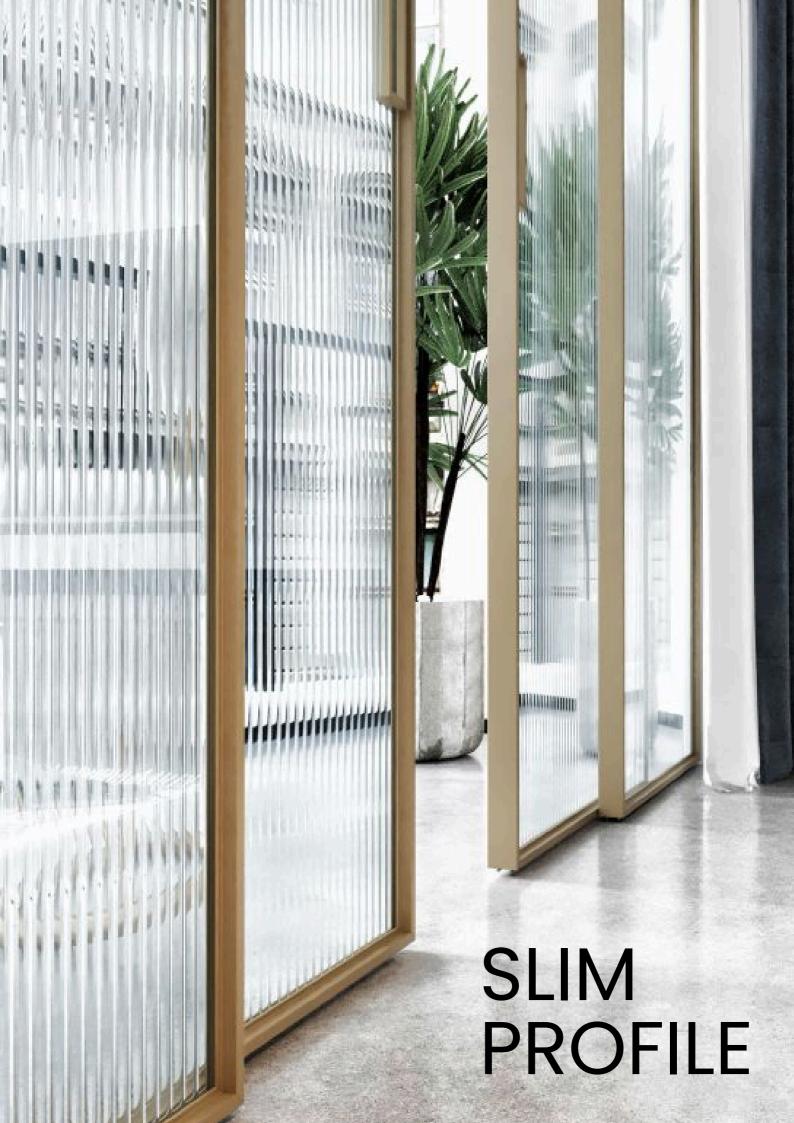

Slimline partitions typically refer to partitions or dividers used in interior spaces, particularly offices, that are designed to be sleek, minimalist, and space-efficient. These partitions are often made of lightweight materials such as aluminum or glass, allowing for maximum transparency and light flow within a space. They can be customizable in terms of color, finish, and configuration to suit the aesthetic and functional requirements of the space.

Our slimline partitions are crafted with meticulous attention to detail, offering seamless integration into any architectural setting. Embrace the beauty of minimalism without compromising on strength or durability. Our partitions redefine spatial boundaries, creating an atmosphere of openness and sophistication.