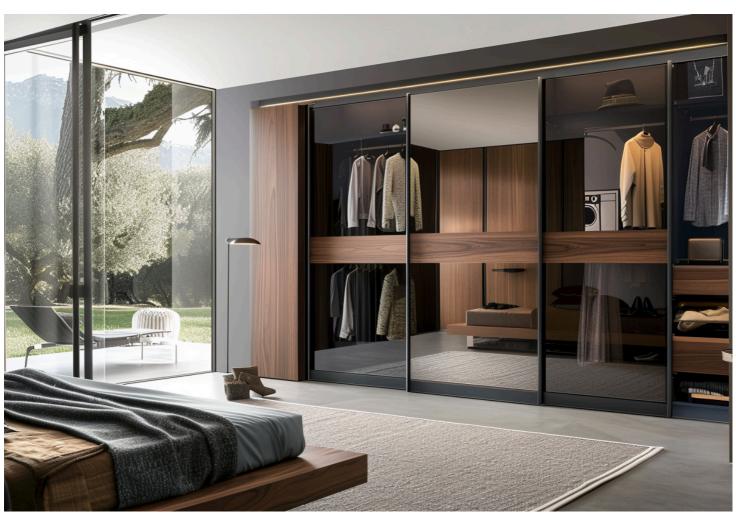

## WARDROBE

Slimline wardrobe shutters have a narrow profile, often designed to fit seamlessly into modern and minimalist interiors. They may feature sleek handles or integrated grip mechanisms to maintain a clean and streamlined appearance. They can be customized to match the overall design scheme of the room and may include options such as mirrored surfaces, frosted glass panels, fabric glass panels to complement the surrounding decor.