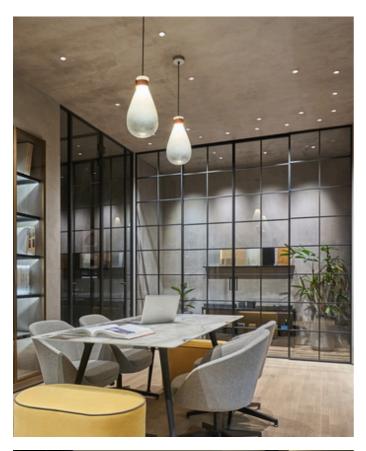

# FABRIC GLASS PARTITION

Fabric glass partitions are essentially partitions made of glass panels with fabric inserts. These partitions combine the transparency and elegance of glass with the versatility and functionality of fabric. The glass panels provide a clear view and allow light to pass through, creating an open and airy atmosphere in interior spaces. Meanwhile, the fabric inserts add texture, color, and privacy to the partitions.