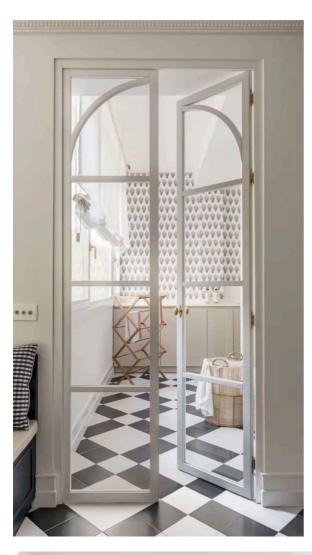

### **ARCH**

A slimline arch window typically refers to a window with a narrow profile, often with a curved or arched shape. These windows are designed to provide a sleek and modern aesthetic while maximizing natural light and views.

ARCHED DOOR

ARCHED WINDOW

DECORATIVE ARCHED MIRROR