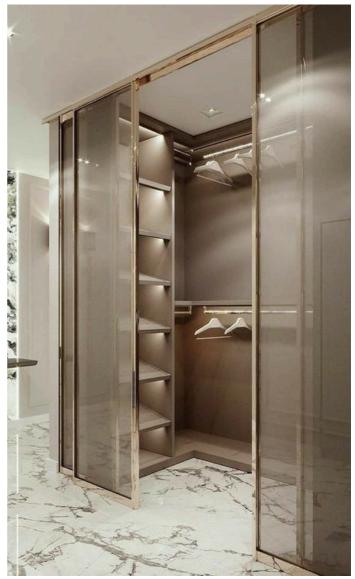

## WARDROBE

Slimline wardrobe shutters have a narrow profile, often designed to fit seamlessly into modern and minimalist interiors. They may feature sleek handles or integrated grip mechanisms to maintain a clean and streamlined appearance. They can be customized to match the overall design scheme of the room and may include options such as mirrored surfaces, frosted glass panels, fabric glass panels to complement the surrounding decor.