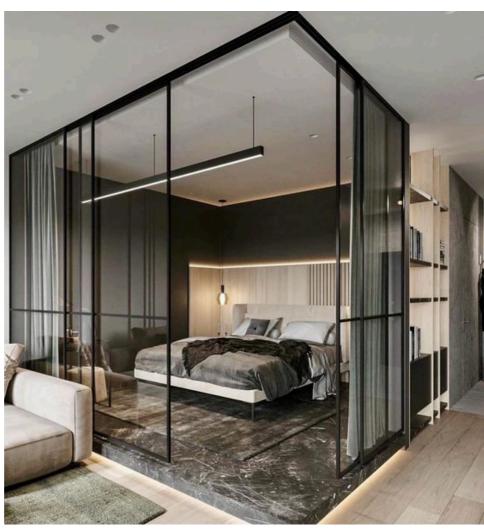

Slimline partitions typically refer to partitions or dividers used in interior spaces, particularly offices, that are designed to be sleek, minimalist, and space-efficient. These partitions are often made of lightweight materials such as aluminum or glass, allowing for maximum transparency and light flow within a space. They can be customizable in terms of color, finish, and configuration to suit the aesthetic and functional requirements of the space.