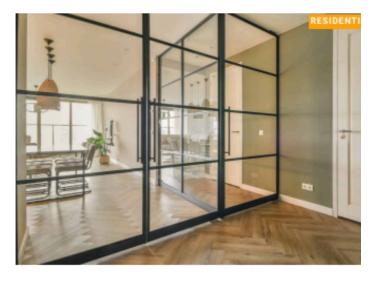

Slimline partitions typically refer to partitions or dividers used in interior spaces, particularly offices, that are designed to be sleek, minimalist, and space-efficient. These partitions are often made of lightweight materials such as aluminum or glass, allowing for maximum transparency and light flow within a space. They can be customizable in terms of color, finish, and configuration to suit the aesthetic and functional requirements of the space.