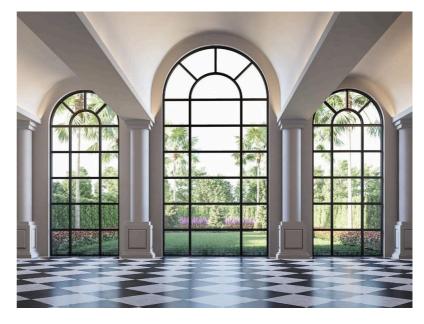

### **ARCH**

A slimline arch window typically refers to a window with a narrow profile, often with a curved or arched shape. These windows are designed to provide a sleek and modern aesthetic while maximizing natural light and views.

ARCHED DOOR

ARCHED WINDOW

DECORATIVE ARCHED MIRROR