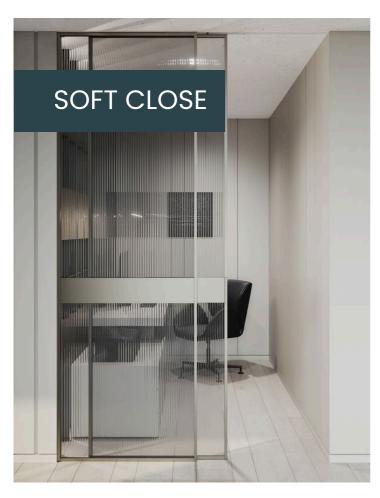

Slimline partitions typically refer to partitions or dividers used in interior spaces, particularly offices, that are designed to be sleek, minimalist, and space-efficient. These partitions are often made of lightweight materials such as aluminum or glass, allowing for maximum transparency and light flow within a space. They can be customizable in terms of color, finish, and configuration to suit the aesthetic and functional requirements of the space.