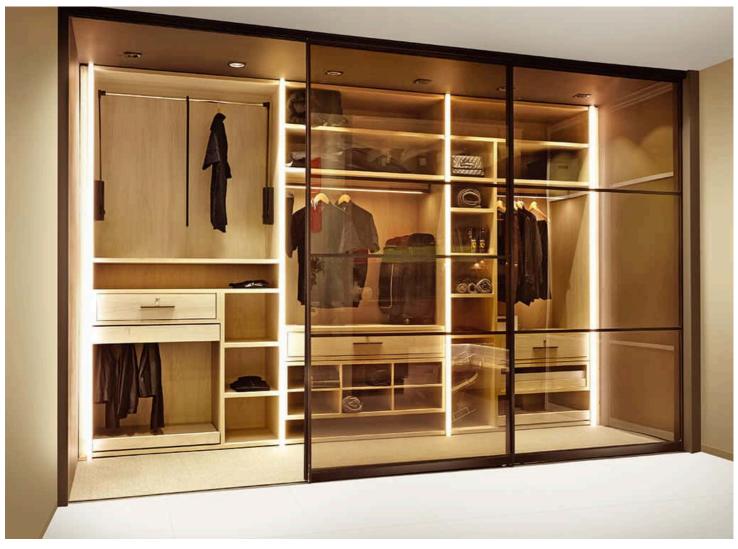

## WARDROBE

Slimline wardrobe shutters have a narrow profile, often designed to fit seamlessly into modern and minimalist interiors. They may feature sleek handles or integrated grip mechanisms to maintain a clean and streamlined appearance. They can be customized to match the overall design scheme of the room and may include options such as mirrored surfaces, frosted glass panels, fabric glass panels to complement the surrounding decor.