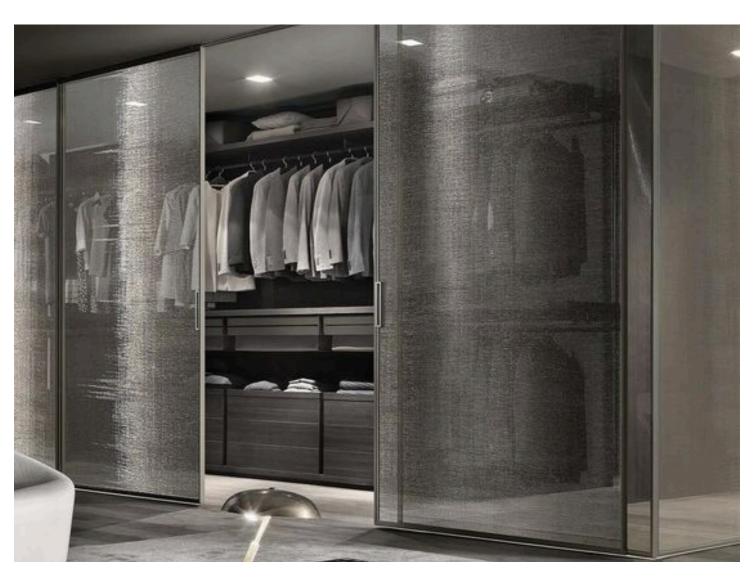

## WARDROBE

Slimline wardrobe shutters have a narrow profile, often designed to fit seamlessly into modern and minimalist interiors. They may feature sleek handles or integrated grip mechanisms to maintain a clean and streamlined appearance. They can be customized to match the overall design scheme of the room and may include options such as mirrored surfaces, frosted glass panels, fabric glass panels to complement the surrounding decor.