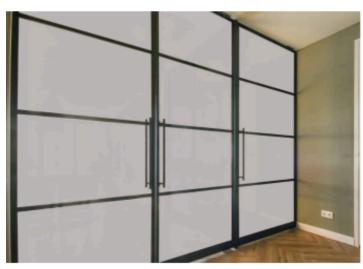

## WARDROBE

Slimline wardrobe shutters have a narrow profile, often designed to fit seamlessly into modern and minimalist interiors. They may feature sleek handles or integrated grip mechanisms to maintain a clean and streamlined appearance. They can be customized to match the overall design scheme of the room and may include options such as mirrored surfaces, frosted glass panels, fabric glass panels to complement the surrounding decor.