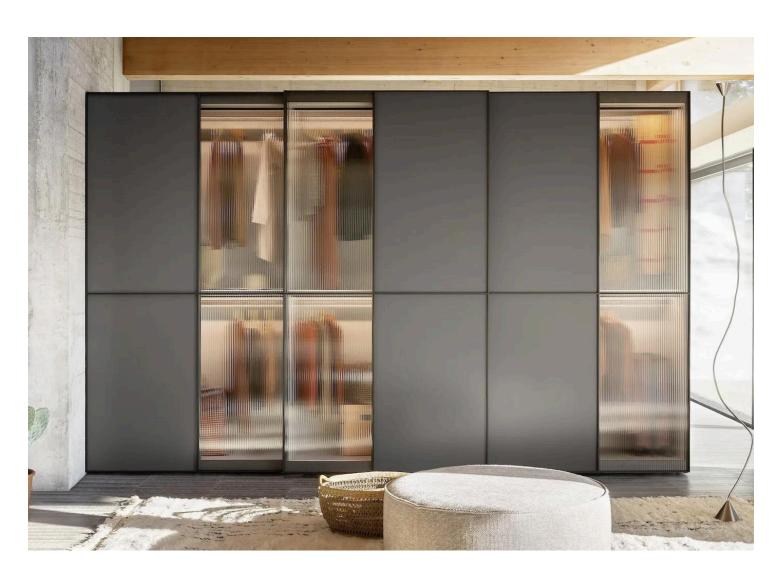

## WARDROBE

Slimline wardrobe shutters have a narrow profile, often designed to fit seamlessly into modern and minimalist interiors. They may feature sleek handles or integrated grip mechanisms to maintain a clean and streamlined appearance. They can be customized to match the overall design scheme of the room and may include options such as mirrored surfaces, frosted glass panels, fabric glass panels to complement the surrounding decor.