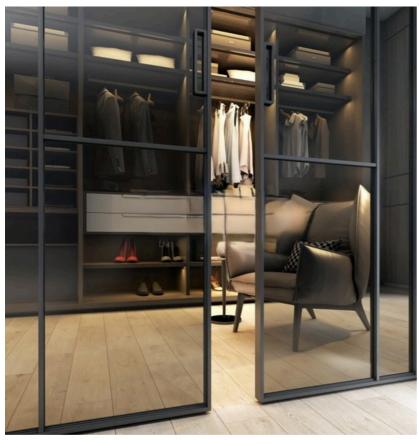

## WARDROBE

Slimline wardrobe shutters have a narrow profile, often designed to fit seamlessly into modern and minimalist interiors. They may feature sleek handles or integrated grip mechanisms to maintain a clean and streamlined appearance. They can be customized to match the overall design scheme of the room and may include options such as mirrored surfaces, frosted glass panels, fabric glass panels to complement the surrounding decor.