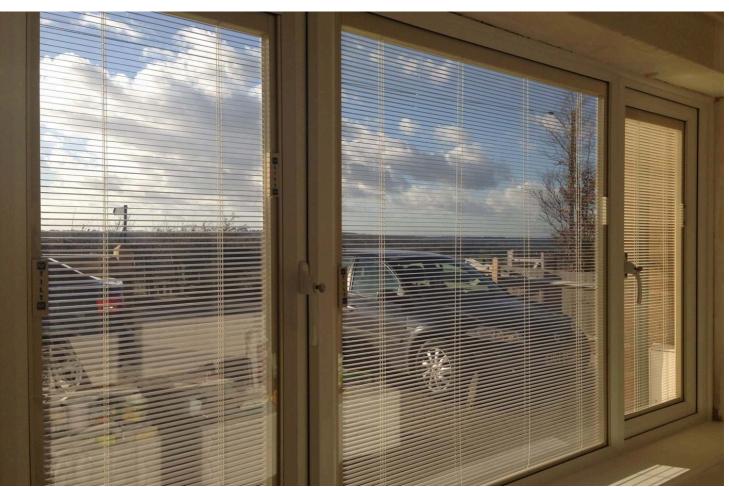

ek and modern aesthetic while maximizing natural light and views.





ARCHED DOOR

ARCHED WINDOW

DECORATIVE ARCHED MIRROR



















































































## WARDROBE

Slimline wardrobe shutters have a narrow profile, often designed to fit seamlessly into modern and minimalist interiors. They may feature sleek handles or integrated grip mechanisms to maintain a clean and streamlined appearance. They can be customized to match the overall design scheme of the room and may include options such as mirrored surfaces, frosted glass panels, fabric glass panels to complement the surrounding decor.





































































## SMART GLASS







































## DGU GLASS BLINDS











## **CONTACT US**

www.muroseries.com



+91 9982689387/ 9982689386



muroseries@gmail.com/ support@teamclassic.in



Classic Window Planet

267- 268 Classic Tower New Aatish Market, opposite Sunny Mart, Gopalpura bypass, Jaipur 302020