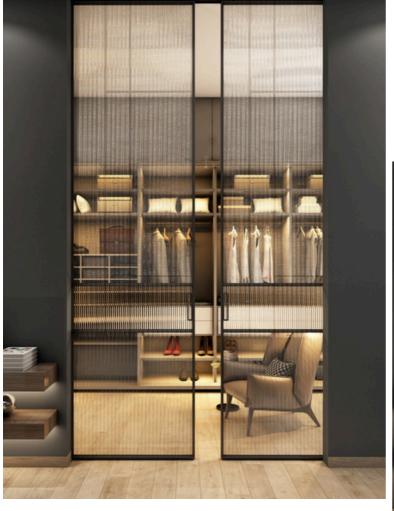

## WARDROBE

Slimline wardrobe shutters have a narrow profile, often designed to fit seamlessly into modern and minimalist interiors. They may feature sleek handles or integrated grip mechanisms to maintain a clean and streamlined appearance. They can be customized to match the overall design scheme of the room and may include options such as mirrored surfaces, frosted glass panels, fabric glass panels to complement the surrounding decor.