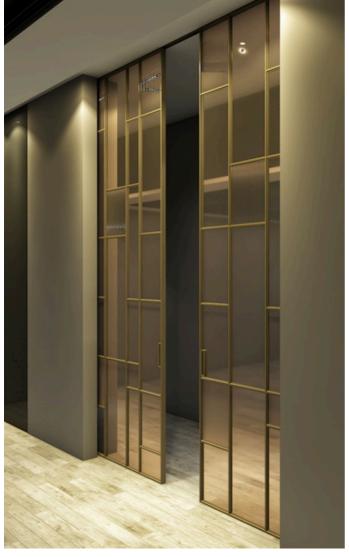

ons. From intricate patterns to customizable designs, our glass options add a touch of luxury to any space. Whether it's an office, hotel, residential space, or any other environment, our decorative glass transforms ordinary partitions into stunning focal points.





Slimline partitions typically refer to partitions or dividers used in interior spaces, particularly offices, that are designed to be sleek, minimalist, and space-efficient. These partitions are often made of lightweight materials such as aluminum or glass, allowing for maximum transparency and light flow within a space. They can be customizable in terms of color, finish, and configuration to suit the aesthetic and functional requirements of the space.





























































































































# FABRIC GLASS PARTITION





Fabric glass partitions are essentially partitions made of glass panels with fabric inserts. These partitions combine the transparency and elegance of glass with the versatility and functionality of fabric. The glass panels provide a clear view and allow light to pass through, creating an open and airy atmosphere in interior spaces. Meanwhile, the fabric inserts add texture, color, and privacy to the partitions.





## SWING DOOR



























### **ARCH**

A slimline arch window typically refers to a window with a narrow profile, often with a curved or arched shape. These windows are designed to provide a sleek and modern aesthetic while maximizing natural light and views.





ARCHED DOOR

ARCHE