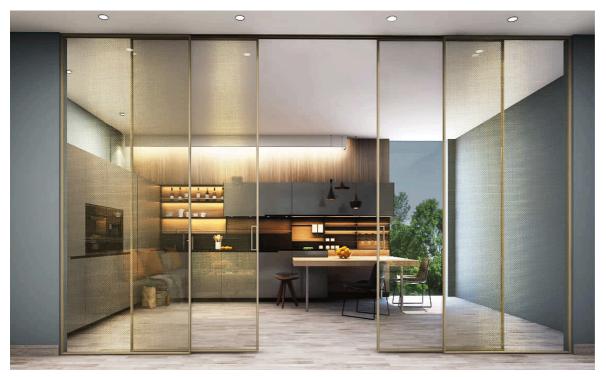

Slimline partitions typically refer to partitions or dividers used in interior spaces, particularly offices, that are designed to be sleek, minimalist, and space-efficient. These partitions are often made of lightweight materials such as aluminum or glass, allowing for maximum transparency and light flow within a space. They can be customizable in terms of color, finish, and configuration to suit the aesthetic and functional requirements of the space.

# FABRIC GLASS PARTITION

Fabric glass partitions are essentially partitions made of glass panels with fabric inserts. These partitions combine the transparency and elegance of glass with the versatility and functionality of fabric. The glass panels provide a clear view and allow light to pass through, creating an open and airy atmosphere in interior spaces. Meanwhile, the fabric inserts add texture, color, and privacy to the partitions.