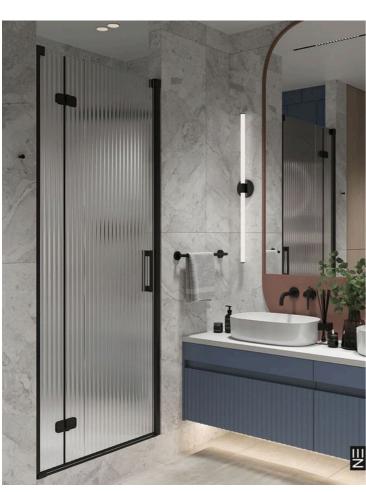

ss partitions are essentially partitions made of glass panels with fabric inserts. These partitions combine the transparency and elegance of glass with the versatility and functionality of fabric. The glass panels provide a clear view and allow light to pass through, creating an open and airy atmosphere in interior spaces. Meanwhile, the fabric inserts add texture, color, and privacy to the partitions.





## SWING DOOR



























### **ARCH**

A slimline arch window typically refers to a window with a narrow profile, often with a curved or arched shape. These windows are designed to provide a sleek and modern aesthetic while maximizing natural light and views.





ARCHED DOOR

ARCHED WINDOW

DECORATIVE ARCHED MIRROR



















































































## WARDROBE

Slimline wardrobe shutters have a narrow profile, often designed to fit seamlessly into modern and minimalist interiors. They may feature sleek handles or integrated grip mechanisms to maintain a clean and streamlined appearance. They can be customized to match the overall design scheme of the room and may include options such as mirrored surfaces, frosted glass panels, fabric glass panels to complement the surrounding decor.





































































## SMART GLASS







































## DGU GLASS BLINDS











## **CONTACT US**

www.muroseries.com



+91 9982689387/ 9982689386



muroseries@gmail.com/ support@teamclassic.in



Classic Window Planet

267- 268 Classic Tower New Aatish