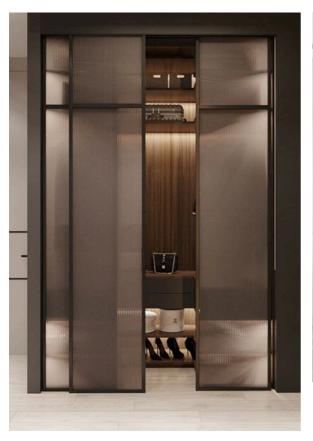

## WARDROBE

Slimline wardrobe shutters have a narrow profile, often designed to fit seamlessly into modern and minimalist interiors. They may feature sleek handles or integrated grip mechanisms to maintain a clean and streamlined appearance. They can be customized to match the overall design scheme of the room and may include options such as mirrored surfaces, frosted glass panels, fabric glass panels to complement the surrounding decor.