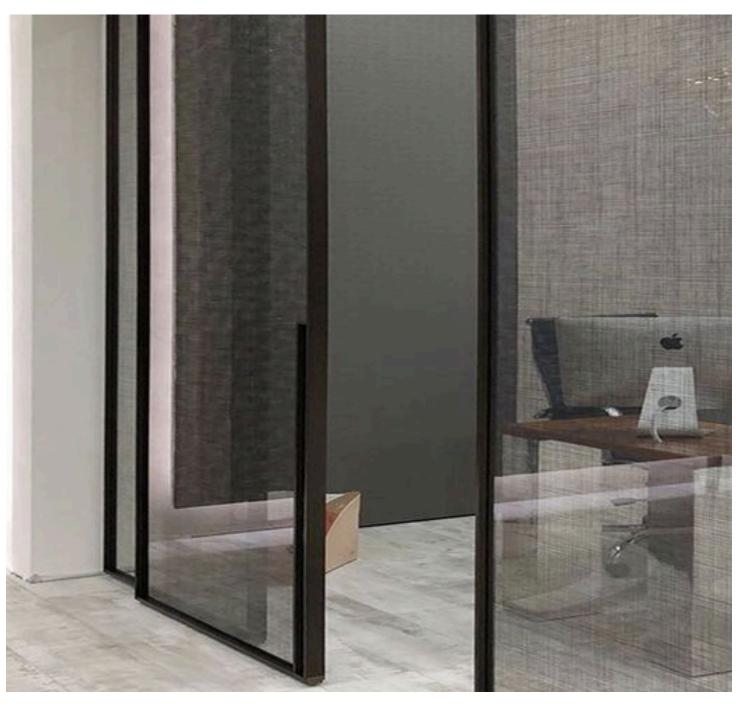

le designs, our glass options add a touch of luxury to any space. Whether it's an office, hotel, residential space, or any other environment, our decorative glass transforms ordinary partitions into stunning focal points.





Slimline partitions typically refer to partitions or dividers used in interior spaces, particularly offices, that are designed to be sleek, minimalist, and space-efficient. These partitions are often made of lightweight materials such as aluminum or glass, allowing for maximum transparency and light flow within a space. They can be customizable in terms of color, finish, and configuration to suit the aesthetic and functional requirements of the space.





























































































































# FABRIC GLASS PARTITION





Fabric glass partitions are essentially partitions made of glass panels with fabric inserts. These partitions combine the transparency and elegance of glass with the versatility and functionality of fabric. The glass panels provide a clear view and allow light to pass through, creating an open and airy atmosphere in interior spaces. Meanwhile, the fabric inserts add texture, color, and privacy to the partitions.





## SWING DOOR



























### **ARCH**

A slimline arch window typically refers to a window with a narrow profile, often with a curved or arched shape. These windows are designed to provide a sleek and modern aesthetic while maximizing natural light and views.





ARCHED DOOR

ARCHED WINDOW

DECORATIVE ARCHED MIRROR