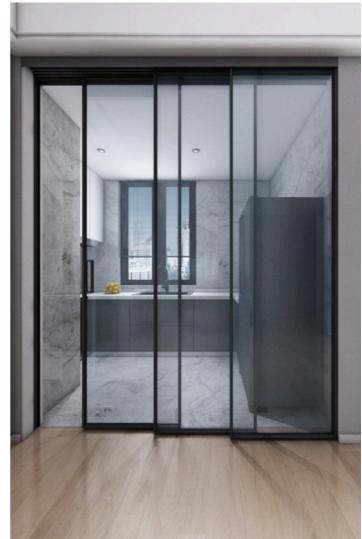

Slimline partitions typically refer to partitions or dividers used in interior spaces, particularly offices, that are designed to be sleek, minimalist, and space-efficient. These partitions are often made of lightweight materials such as aluminum or glass, allowing for maximum transparency and light flow within a space. They can be customizable in terms of color, finish, and configuration to suit the aesthetic and functional requirements of the space.

# FABRIC GLASS PARTITION

Fabric glass partitions are essentially partitions made of glass panels with fabric inserts. These partitions combine the transparency and elegance of glass with the versatility and functionality of fabric. The glass panels provide a clear view and allow light to pass through, creating an open and airy atmosphere in interior spaces. Meanwhile, the fabric inserts add texture, color, and privacy to the partitions.