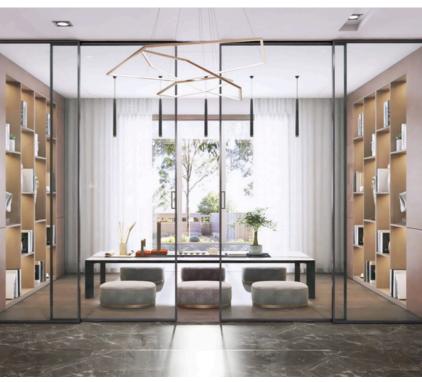

Slimline partitions typically refer to partitions or dividers used in interior spaces, particularly offices, that are designed to be sleek, minimalist, and space-efficient. These partitions are often made of lightweight materials such as aluminum or glass, allowing for maximum transparency and light flow within a space. They can be customizable in terms of color, finish, and configuration to suit the aesthetic and functional requirements of the space.

# FABRIC GLASS PARTITION

Fabric glass partitions are essentially partitions made of glass panels with fabric inserts. These partitions combine the transparency and elegance of glass with the versatility and functionality of fabric. The glass panels provide a clear view and allow light to pass through, creating an open and airy atmosphere in interior spaces. Meanwhile, the fabric inserts add texture, color, and privacy to the partitions.