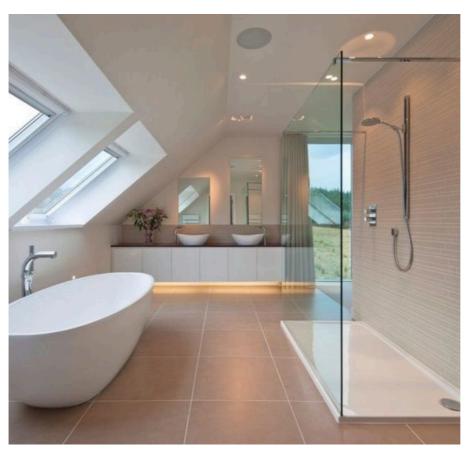

ntially partitions made of glass panels with fabric inserts. These partitions combine the transparency and elegance of glass with the versatility and functionality of fabric. The glass panels provide a clear view and allow light to pass through, creating an open and airy atmosphere in interior spaces. Meanwhile, the fabric inserts add texture, color, and privacy to the partitions.





## SWING DOOR



























### **ARCH**

A slimline arch window typically refers to a window with a narrow profile, often with a curved or arched shape. These windows are designed to provide a sleek and modern aesthetic while maximizing natural light and views.





ARCHED DOOR

ARCHED WINDOW

DECORATIVE ARCHED MIRROR



















































































## WARDROBE

Slimline wardrobe shutters have a narrow profile, often designed to fit seamlessly into modern and minimalist interiors. They may feature sleek handles or integrated grip mechanisms to maintain a clean and streamlined appearance. They can be customized to match the overall design scheme of the room and may include options such as mirrored surfaces, frosted glass panels, fabric glass panels to complement the surrounding decor.





































































## SMART GLASS







































## DGU GLASS BLINDS











## **CONTACT US**

www.muroseries.com



+91 9982689387/ 9982689386



muroseries@gmail.com/ support@teamclassic.in



Classic Window Planet

267- 268 Classic Tower New Aatish Market, opposite Sunn