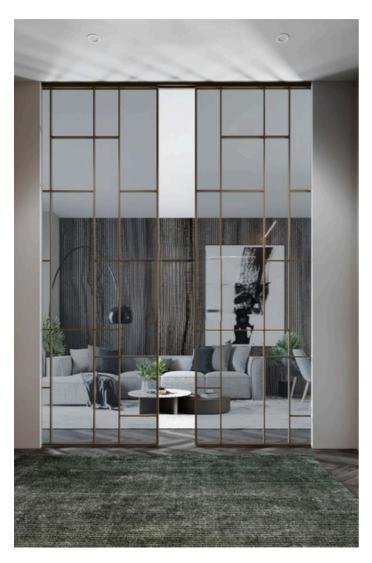

# FABRIC GLASS PARTITION

Fabric glass partitions are essentially partitions made of glass panels with fabric inserts. These partitions combine the transparency and elegance of glass with the versatility and functionality of fabric. The glass panels provide a clear view and allow light to pass through, creating an open and airy atmosphere in interior spaces. Meanwhile, the fabric inserts add texture, color, and privacy to the partitions.