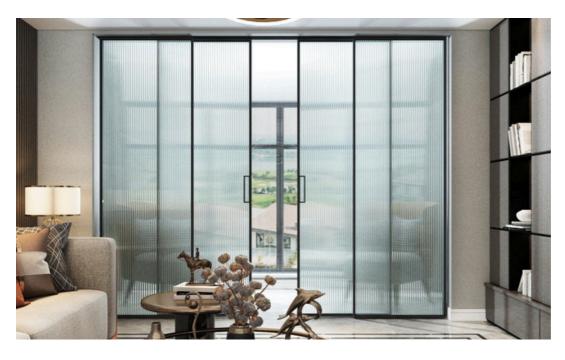

Slimline partitions typically refer to partitions or dividers used in interior spaces, particularly offices, that are designed to be sleek, minimalist, and space-efficient. These partitions are often made of lightweight materials such as aluminum or glass, allowing for maximum transparency and light flow within a space. They can be customizable in terms of color, finish, and configuration to suit the aesthetic and functional requirements of the space.

# FABRIC GLASS PARTITION

Fabric glass partitions are essentially partitions made of glass panels with fabric inserts. These partitions combine the transparency and elegance of glass with the versatility and functionality of fabric. The glass panels provide a clear view and allow light to pass through, creating an open and airy atmosphere in interior spaces. Meanwhile, the fabric inserts add texture, color, and privacy to the partitions.