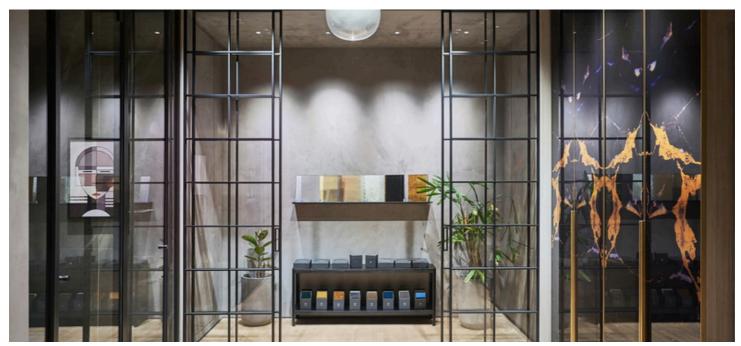

# FABRIC GLASS PARTITION

Fabric glass partitions are essentially partitions made of glass panels with fabric inserts. These partitions combine the transparency and elegance of glass with the versatility and functionality of fabric. The glass panels provide a clear view and allow light to pass through, creating an open and airy atmosphere in interior spaces. Meanwhile, the fabric inserts add texture, color, and privacy to the partitions.