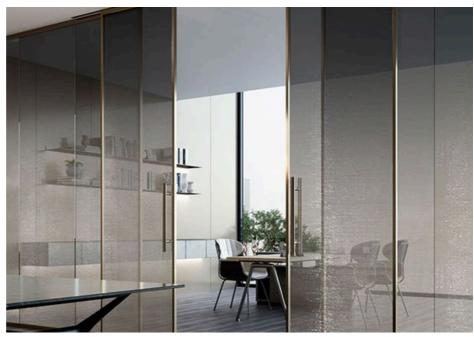

# FABRIC GLASS PARTITION

Fabric glass partitions are essentially partitions made of glass panels with fabric inserts. These partitions combine the transparency and elegance of glass with the versatility and functionality of fabric. The glass panels provide a clear view and allow light to pass through, creating an open and airy atmosphere in interior spaces. Meanwhile, the fabric inserts add texture, color, and privacy to the partitions.