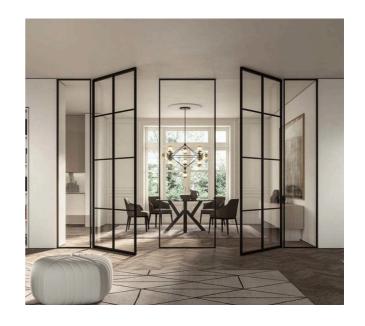

Slimline partitions typically refer to partitions or dividers used in interior spaces, particularly offices, that are designed to be sleek, minimalist, and space-efficient. These partitions are often made of lightweight materials such as aluminum or glass, allowing for maximum transparency and light flow within a space. They can be customizable in terms of color, finish, and configuration to suit the aesthetic and functional requirements of the space.