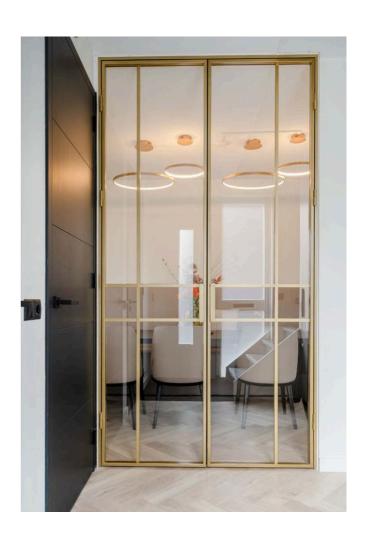

, allowing for maximum transparency and light flow within a space. They can be customizable in terms of color, finish, and configuration to suit the aesthetic and functional requirements of the space.





























































































































# FABRIC GLASS PARTITION





Fabric glass partitions are essentially partitions made of glass panels with fabric inserts. These partitions combine the transparency and elegance of glass with the versatility and functionality of fabric. The glass panels provide a clear view and allow light to pass through, creating an open and airy atmosphere in interior spaces. Meanwhile, the fabric inserts add texture, color, and privacy to the partitions.





## SWING DOOR



























### **ARCH**

A slimline arch window typically refers to a window with a narrow profile, often with a curved or arched shape. These windows are designed to provide a sleek and modern aesthetic while maximizing natural light and views.





ARCHED DOOR

ARCHED WINDOW

DECORATIVE ARCHED MIRROR



















































































## WARDROBE

Slimline wardrobe shutters have a narrow profile, often designed to fit seamlessly into modern and minimalist interiors. They may feature sleek handles or integrated grip mechanisms to maintain a clean and streamlined appearance. They can be customized to match the overall design scheme of the room and may include options such as mirrored surfaces, frosted glass panels, fabric glass panels