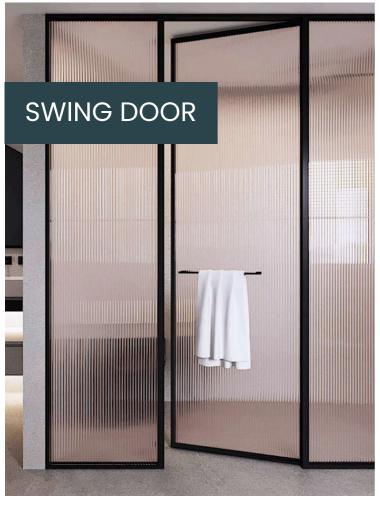

bric glass partitions are essentially partitions made of glass panels with fabric inserts. These partitions combine the transparency and elegance of glass with the versatility and functionality of fabric. The glass panels provide a clear view and allow light to pass through, creating an open and airy atmosphere in interior spaces. Meanwhile, the fabric inserts add texture, color, and privacy to the partitions.





## SWING DOOR



























### **ARCH**

A slimline arch window typically refers to a window with a narrow profile, often with a curved or arched shape. These windows are designed to provide a sleek and modern aesthetic while maximizing natural light and views.





ARCHED DOOR

ARCHED WINDOW

DECORATIVE ARCHED MIRROR



















































































## WARDROBE

Slimline wardrobe shutters have a narrow profile, often designed to fit seamlessly into modern and minimalist interiors. They may feature sleek handles or integrated grip mechanisms to maintain a clean and streamlined appearance. They can be customized to match the overall design scheme of the room and may include options such as mirrored surfaces, frosted glass panels, fabric glass panels to complement the surrounding decor.





































































## SMART GLASS







































## DGU GLASS BLINDS











## **CONTACT US**

www.muroseries.com



+91 9982689387/ 9982689386



muroseries@gmail.com/ support@teamclassic.in



Classic Window Planet

267- 268 Classic Tower Ne