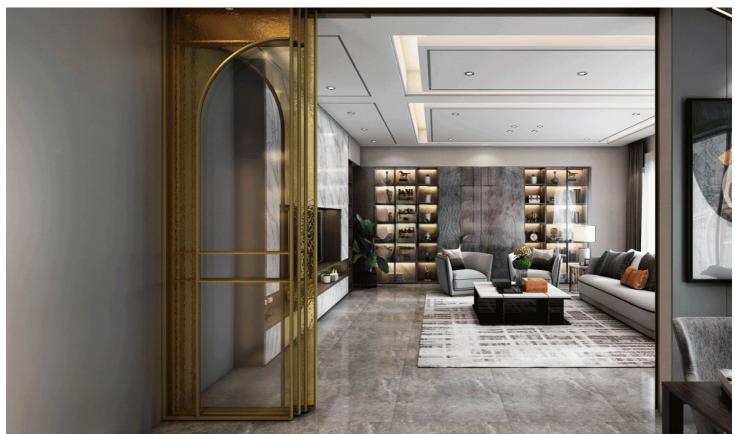

### **ARCH**

A slimline arch window typically refers to a window with a narrow profile, often with a curved or arched shape. These windows are designed to provide a sleek and modern aesthetic while maximizing natural light and views.

ARCHED DOOR

ARCHED WINDOW

DECORATIVE ARCHED MIRROR