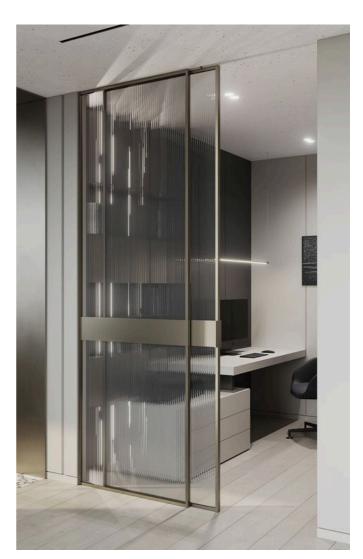

Slimline partitions typically refer to partitions or dividers used in interior spaces, particularly offices, that are designed to be sleek, minimalist, and space-efficient. These partitions are often made of lightweight materials such as aluminum or glass, allowing for maximum transparency and light flow within a space. They can be customizable in terms of color, finish, and configuration to suit the aesthetic and functional requirements of the space.

# FABRIC GLASS PARTITION

Fabric glass partitions are essentially partitions made of glass panels with fabric inserts. These partitions combine the transparency and elegance of glass with the versatility and functionality of fabric. The glass panels provide a clear view and allow light to pass through, creating an open and airy atmosphere in interior spaces. Meanwhile, the fabric inserts add texture, color, and privacy to the partitions.