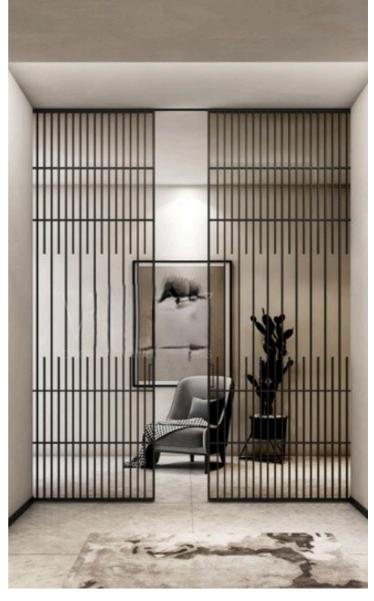

Slimline partitions typically refer to partitions or dividers used in interior spaces, particularly offices, that are designed to be sleek, minimalist, and space-efficient. These partitions are often made of lightweight materials such as aluminum or glass, allowing for maximum transparency and light flow within a space. They can be customizable in terms of color, finish, and configuration to suit the aesthetic and functional requirements of the space.