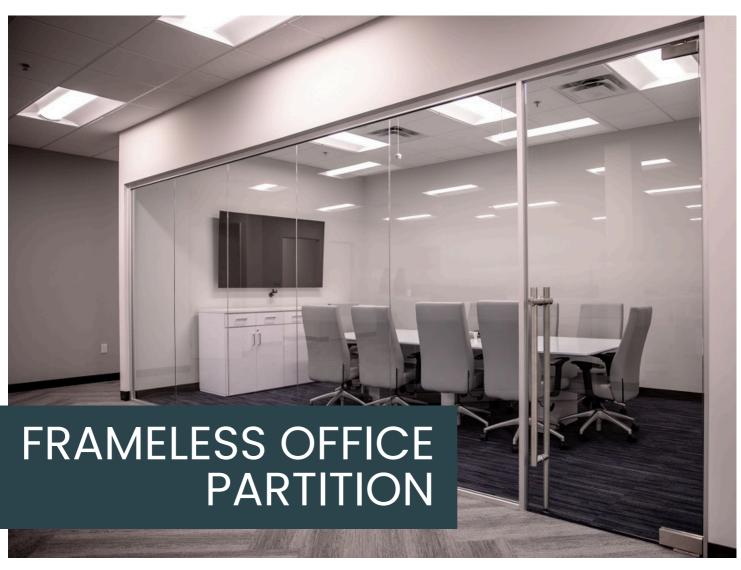

Slimline partitions typically refer to partitions or dividers used in interior spaces, particularly offices, that are designed to be sleek, minimalist, and space-efficient. These partitions are often made of lightweight materials such as aluminum or glass, allowing for maximum transparency and light flow within a space. They can be customizable in terms of color, finish, and configuration to suit the aesthetic and functional requirements of the space.