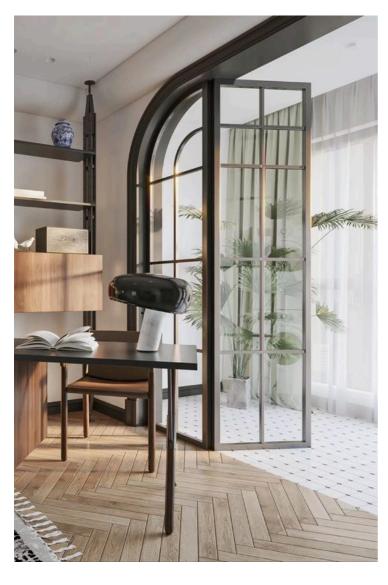

### **ARCH**

A slimline arch window typically refers to a window with a narrow profile, often with a curved or arched shape. These windows are designed to provide a sleek and modern aesthetic while maximizing natural light and views.

ARCHED DOOR

ARCHED WINDOW

DECORATIVE ARCHED MIRROR