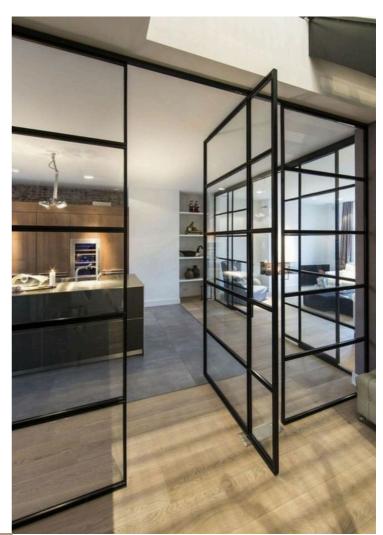

lass, allowing for maximum transparency and light flow within a space. They can be customizable in terms of color, finish, and configuration to suit the aesthetic and functional requirements of the space.





























































































































# FABRIC GLASS PARTITION





Fabric glass partitions are essentially partitions made of glass panels with fabric inserts. These partitions combine the transparency and elegance of glass with the versatility and functionality of fabric. The glass panels provide a clear view and allow light to pass through, creating an open and airy atmosphere in interior spaces. Meanwhile, the fabric inserts add texture, color, and privacy to the partitions.





## SWING DOOR



























### **ARCH**

A slimline arch window typically refers to a window with a narrow profile, often with a curved or arched shape. These windows are designed to provide a sleek and modern aesthetic while maximizing natural light and views.





ARCHED DOOR

ARCHED WINDOW

DECORATIVE ARCHED MIRROR



















































































## WARDROBE

Slimline wardrobe shutters have a narrow profile, often designed to fit seamlessly into modern and minimalist interiors. They may feature sleek handles or integrated grip mechanisms to maintain a clean and streamlined appearance. They can be customized to match the overall design scheme of the room and may include options such as mirrored surfaces, frosted glass panels, fabric glass pan