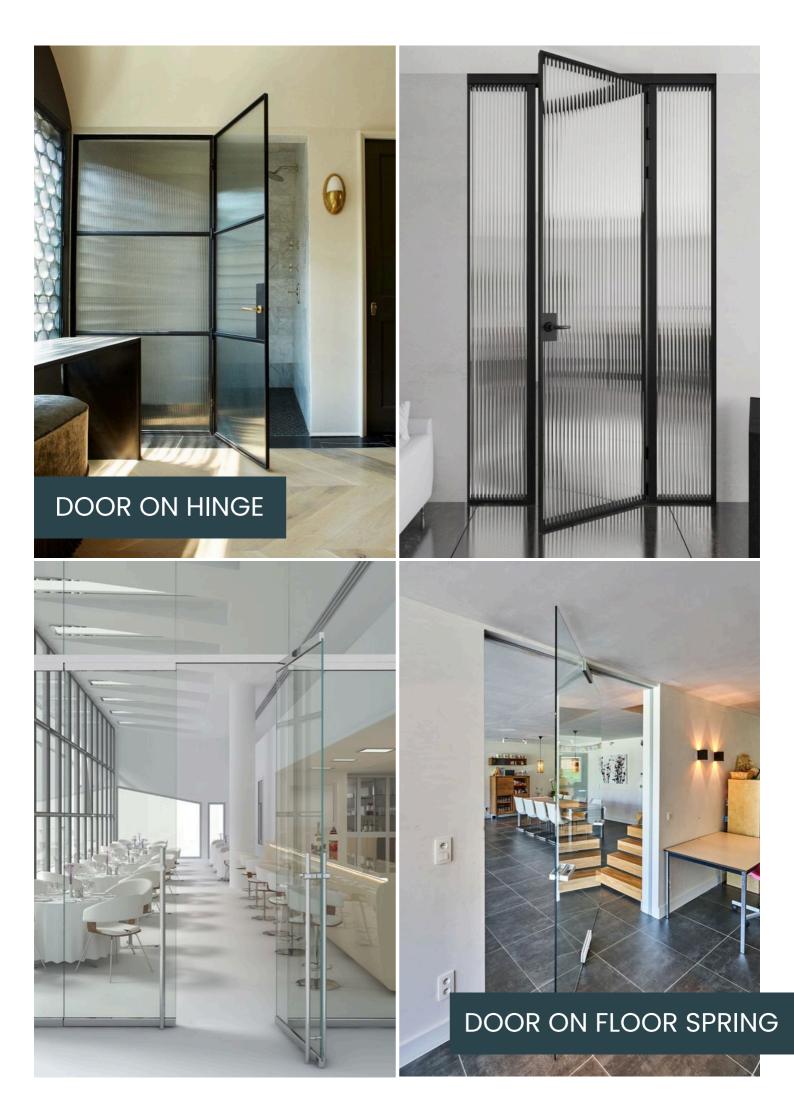

or glass, allowing for maximum transparency and light flow within a space. They can be customizable in terms of color, finish, and configuration to suit the aesthetic and functional requirements of the space.





























































































































# FABRIC GLASS PARTITION





Fabric glass partitions are essentially partitions made of glass panels with fabric inserts. These partitions combine the transparency and elegance of glass with the versatility and functionality of fabric. The glass panels provide a clear view and allow light to pass through, creating an open and airy atmosphere in interior spaces. Meanwhile, the fabric inserts add texture, color, and privacy to the partitions.





## SWING DOOR



























### **ARCH**

A slimline arch window typically refers to a window with a narrow profile, often with a curved or arched shape. These windows are designed to provide a sleek and modern aesthetic while maximizing natural light and views.





ARCHED DOOR

ARCHED WINDOW

DECORATIVE ARCHED MIRROR



















































































## WARDROBE

Slimline wardrobe shutters have a narrow profile, often designed to fit seamlessly into modern and minimalist interiors. They may feature sleek handles or integrated grip mechanisms to maintain a clean and streamlined appearance. They can be customized to match the overall design scheme of the room and may include options such as mirrored surfaces, frosted glass panels, fabric glass