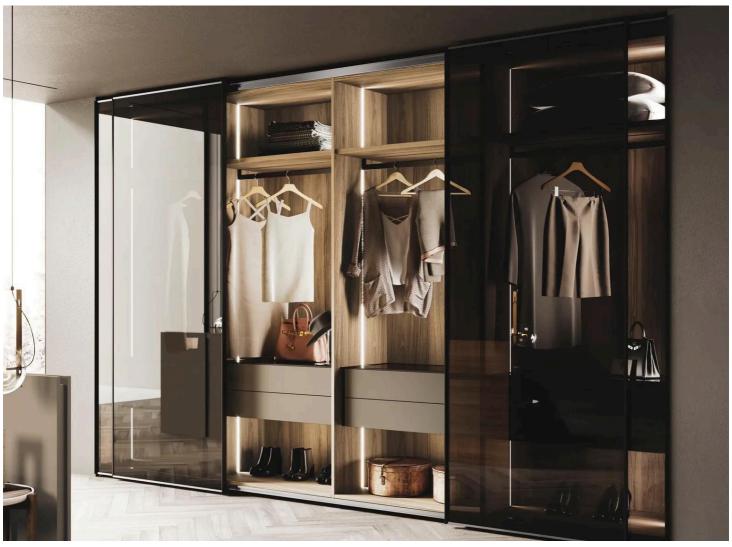

## WARDROBE

Slimline wardrobe shutters have a narrow profile, often designed to fit seamlessly into modern and minimalist interiors. They may feature sleek handles or integrated grip mechanisms to maintain a clean and streamlined appearance. They can be customized to match the overall design scheme of the room and may include options such as mirrored surfaces, frosted glass panels, fabric glass panels to complement the surrounding decor.