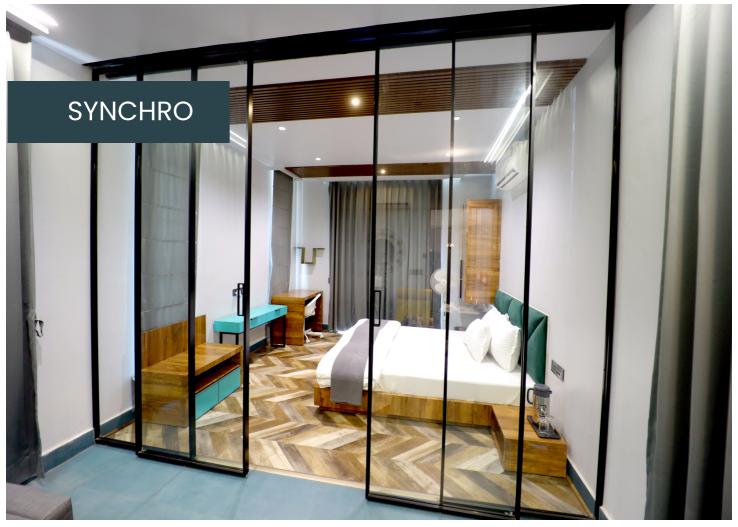

Slimline partitions typically refer to partitions or dividers used in interior spaces, particularly offices, that are designed to be sleek, minimalist, and space-efficient. These partitions are often made of lightweight materials such as aluminum or glass, allowing for maximum transparency and light flow within a space. They can be customizable in terms of color, finish, and configuration to suit the aesthetic and functional requirements of the space.