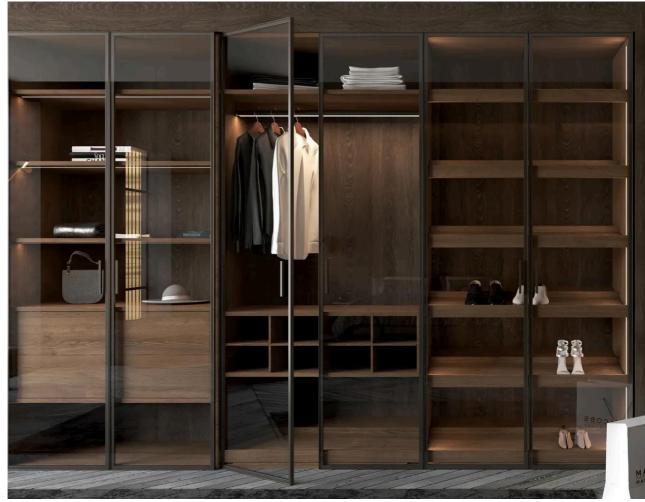

## WARDROBE

Slimline wardrobe shutters have a narrow profile, often designed to fit seamlessly into modern and minimalist interiors. They may feature sleek handles or integrated grip mechanisms to maintain a clean and streamlined appearance. They can be customized to match the overall design scheme of the room and may include options such as mirrored surfaces, frosted glass panels, fabric glass panels to complement the surrounding decor.