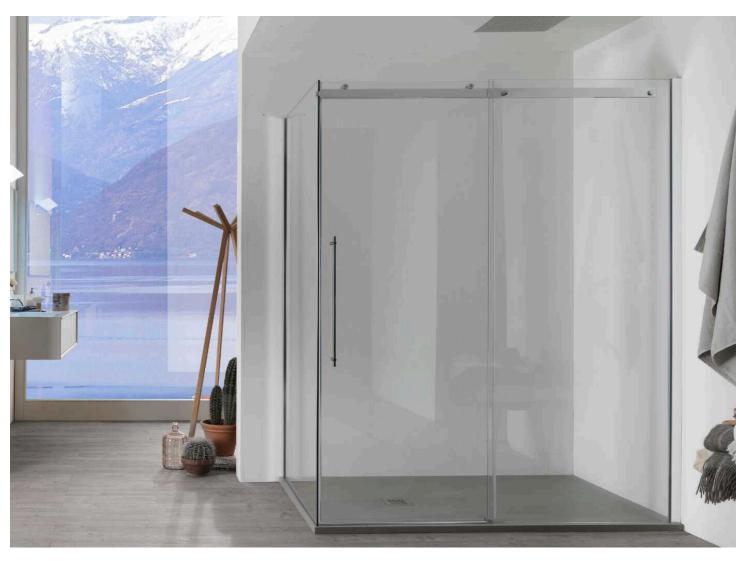

essentially partitions made of glass panels with fabric inserts. These partitions combine the transparency and elegance of glass with the versatility and functionality of fabric. The glass panels provide a clear view and allow light to pass through, creating an open and airy atmosphere in interior spaces. Meanwhile, the fabric inserts add texture, color, and privacy to the partitions.





## SWING DOOR



























### **ARCH**

A slimline arch window typically refers to a window with a narrow profile, often with a curved or arched shape. These windows are designed to provide a sleek and modern aesthetic while maximizing natural light and views.





ARCHED DOOR

ARCHED WINDOW

DECORATIVE ARCHED MIRROR



















































































## WARDROBE

Slimline wardrobe shutters have a narrow profile, often designed to fit seamlessly into modern and minimalist interiors. They may feature sleek handles or integrated grip mechanisms to maintain a clean and streamlined appearance. They can be customized to match the overall design scheme of the room and may include options such as mirrored surfaces, frosted glass panels, fabric glass panels to complement the surrounding decor.





































































## SMART GLASS







































## DGU GLASS BLINDS











## **CONTACT US**

www.muroseries.com



+91 9982689387/ 9982689386



muroseries@gmail.com/ support@teamclassic.in



Classic Window Planet

267- 268 Classic Tower New Aatish Market, opposite