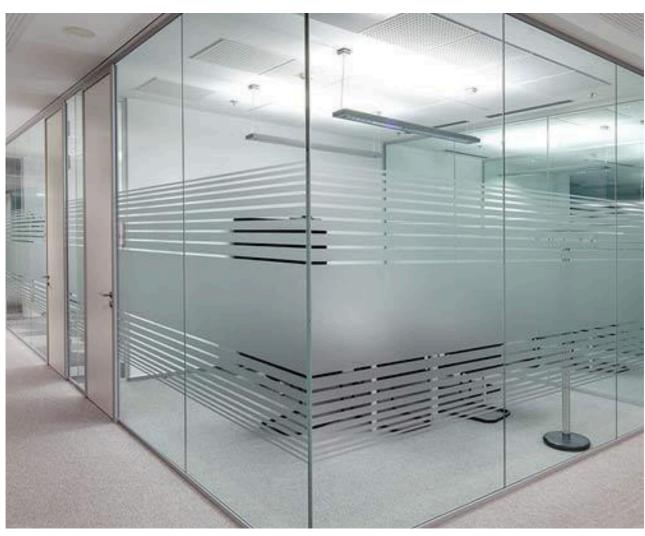

Slimline partitions typically refer to partitions or dividers used in interior spaces, particularly offices, that are designed to be sleek, minimalist, and space-efficient. These partitions are often made of lightweight materials such as aluminum or glass, allowing for maximum transparency and light flow within a space. They can be customizable in terms of color, finish, and configuration to suit the aesthetic and functional requirements of the space.

# FABRIC GLASS PARTITION

Fabric glass partitions are essentially partitions made of glass panels with fabric inserts. These partitions combine the transparency and elegance of glass with the versatility and functionality of fabric. The glass panels provide a clear view and allow light to pass through, creating an open and airy atmosphere in interior spaces. Meanwhile, the fabric inserts add texture, color, and privacy to the partitions.