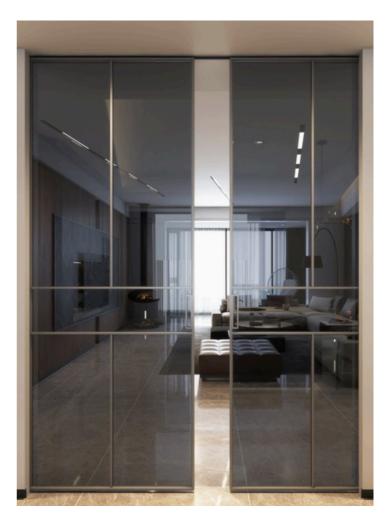

Slimline partitions typically refer to partitions or dividers used in interior spaces, particularly offices, that are designed to be sleek, minimalist, and space-efficient. These partitions are often made of lightweight materials such as aluminum or glass, allowing for maximum transparency and light flow within a space. They can be customizable in terms of color, finish, and configuration to suit the aesthetic and functional requirements of the space.

Our slimline partitions are crafted with meticulous attention to detail, offering seamless integration into any architectural setting. Embrace the beauty of minimalism without compromising on strength or durability. Our partitions redefine spatial boundaries, creating an atmosphere of openness and sophistication.