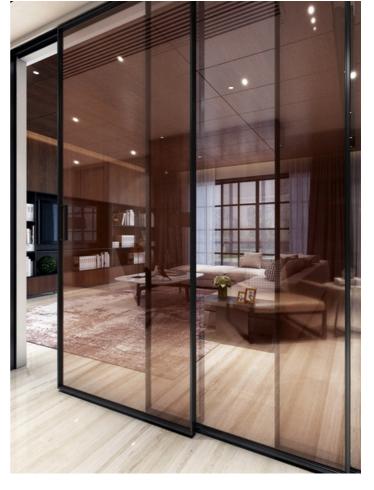

Slimline partitions typically refer to partitions or dividers used in interior spaces, particularly offices, that are designed to be sleek, minimalist, and space-efficient. These partitions are often made of lightweight materials such as aluminum or glass, allowing for maximum transparency and light flow within a space. They can be customizable in terms of color, finish, and configuration to suit the aesthetic and functional requirements of the space.

Our slimline partitions are crafted with meticulous attention to detail, offering seamless integration into any architectural setting. Embrace the beauty of minimalism without compromising on strength or durability. Our partitions redefine spatial boundaries, creating an atmosphere of openness and sophistication.