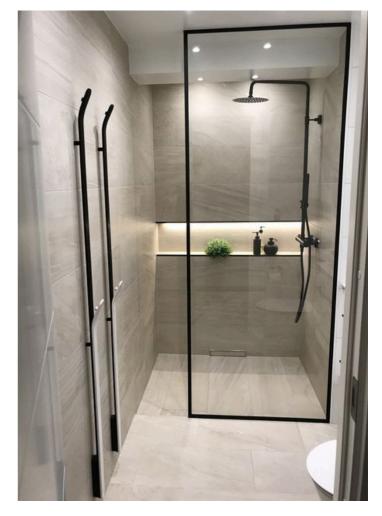

Slimline partitions typically refer to partitions or dividers used in interior spaces, particularly offices, that are designed to be sleek, minimalist, and space-efficient. These partitions are often made of lightweight materials such as aluminum or glass, allowing for maximum transparency and light flow within a space. They can be customizable in terms of color, finish, and configuration to suit the aesthetic and functional requirements of the space.