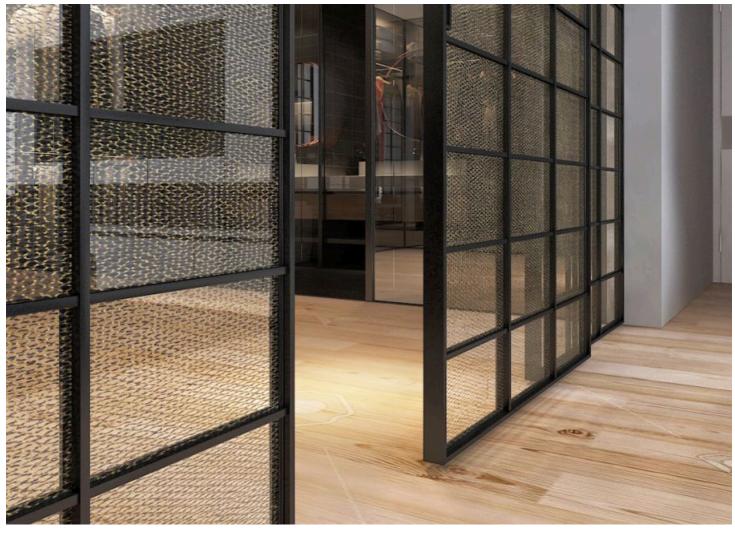

# FABRIC GLASS PARTITION

Fabric glass partitions are essentially partitions made of glass panels with fabric inserts. These partitions combine the transparency and elegance of glass with the versatility and functionality of fabric. The glass panels provide a clear view and allow light to pass through, creating an open and airy atmosphere in interior spaces. Meanwhile, the fabric inserts add texture, color, and privacy to the partitions.