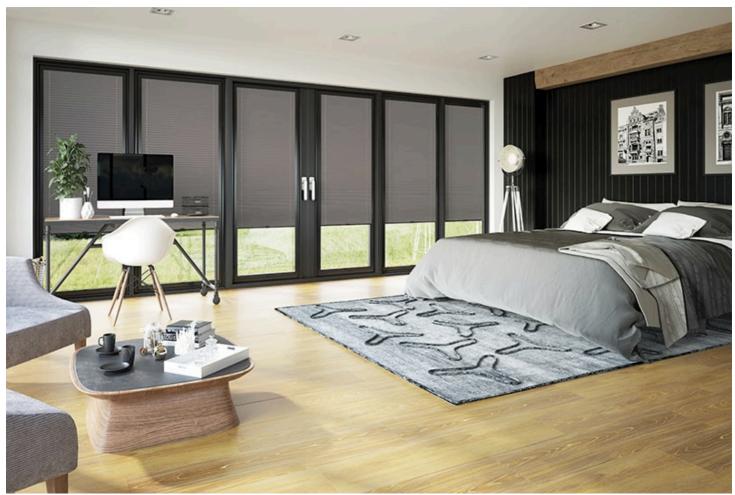

sleek and modern aesthetic while maximizing natural light and views.





ARCHED DOOR

ARCHED WINDOW

DECORATIVE ARCHED MIRROR



















































































## WARDROBE

Slimline wardrobe shutters have a narrow profile, often designed to fit seamlessly into modern and minimalist interiors. They may feature sleek handles or integrated grip mechanisms to maintain a clean and streamlined appearance. They can be customized to match the overall design scheme of the room and may include options such as mirrored surfaces, frosted glass panels, fabric glass panels to complement the surrounding decor.





































































## SMART GLASS







































## DGU GLASS BLINDS











## **CONTACT US**

www.muroseries.com



+91 9982689387/ 9982689386



muroseries@gmail.com/ support@teamclassic.in



Classic Window Planet

267- 268 Classic Tower New Aatish Market, opposite Sunny Mart, Gopalpura bypass, Jaipur 302020