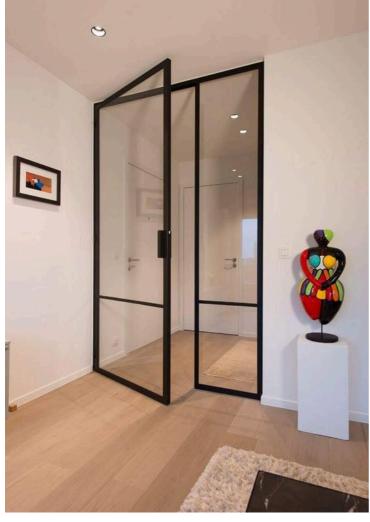

ss, allowing for maximum transparency and light flow within a space. They can be customizable in terms of color, finish, and configuration to suit the aesthetic and functional requirements of the space.





























































































































# FABRIC GLASS PARTITION





Fabric glass partitions are essentially partitions made of glass panels with fabric inserts. These partitions combine the transparency and elegance of glass with the versatility and functionality of fabric. The glass panels provide a clear view and allow light to pass through, creating an open and airy atmosphere in interior spaces. Meanwhile, the fabric inserts add texture, color, and privacy to the partitions.





## SWING DOOR



























### **ARCH**

A slimline arch window typically refers to a window with a narrow profile, often with a curved or arched shape. These windows are designed to provide a sleek and modern aesthetic while maximizing natural light and views.





ARCHED DOOR

ARCHED WINDOW

DECORATIVE ARCHED MIRROR



















































































## WARDROBE

Slimline wardrobe shutters have a narrow profile, often designed to fit seamlessly into modern and minimalist interiors. They may feature sleek handles or integrated grip mechanisms to maintain a clean and streamlined appearance. They can be customized to match the overall design scheme of the room and may include options such as mirrored surfaces, frosted glass panels, fabric glass panel