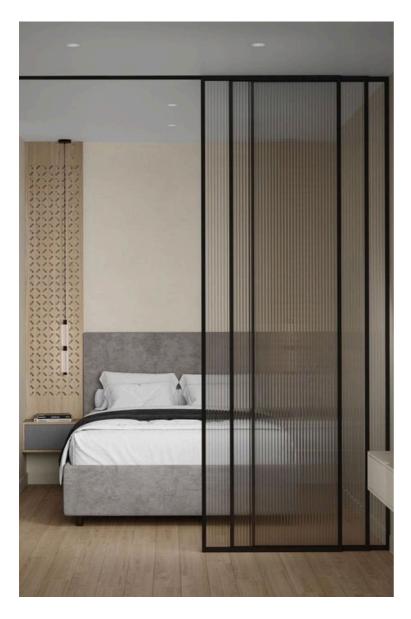

# FABRIC GLASS PARTITION

Fabric glass partitions are essentially partitions made of glass panels with fabric inserts. These partitions combine the transparency and elegance of glass with the versatility and functionality of fabric. The glass panels provide a clear view and allow light to pass through, creating an open and airy atmosphere in interior spaces. Meanwhile, the fabric inserts add texture, color, and privacy to the partitions.