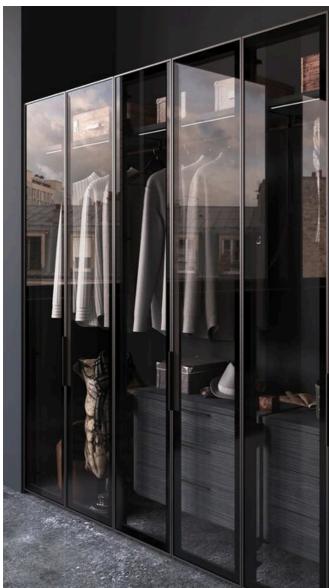

## WARDROBE

Slimline wardrobe shutters have a narrow profile, often designed to fit seamlessly into modern and minimalist interiors. They may feature sleek handles or integrated grip mechanisms to maintain a clean and streamlined appearance. They can be customized to match the overall design scheme of the room and may include options such as mirrored surfaces, frosted glass panels, fabric glass panels to complement the surrounding decor.