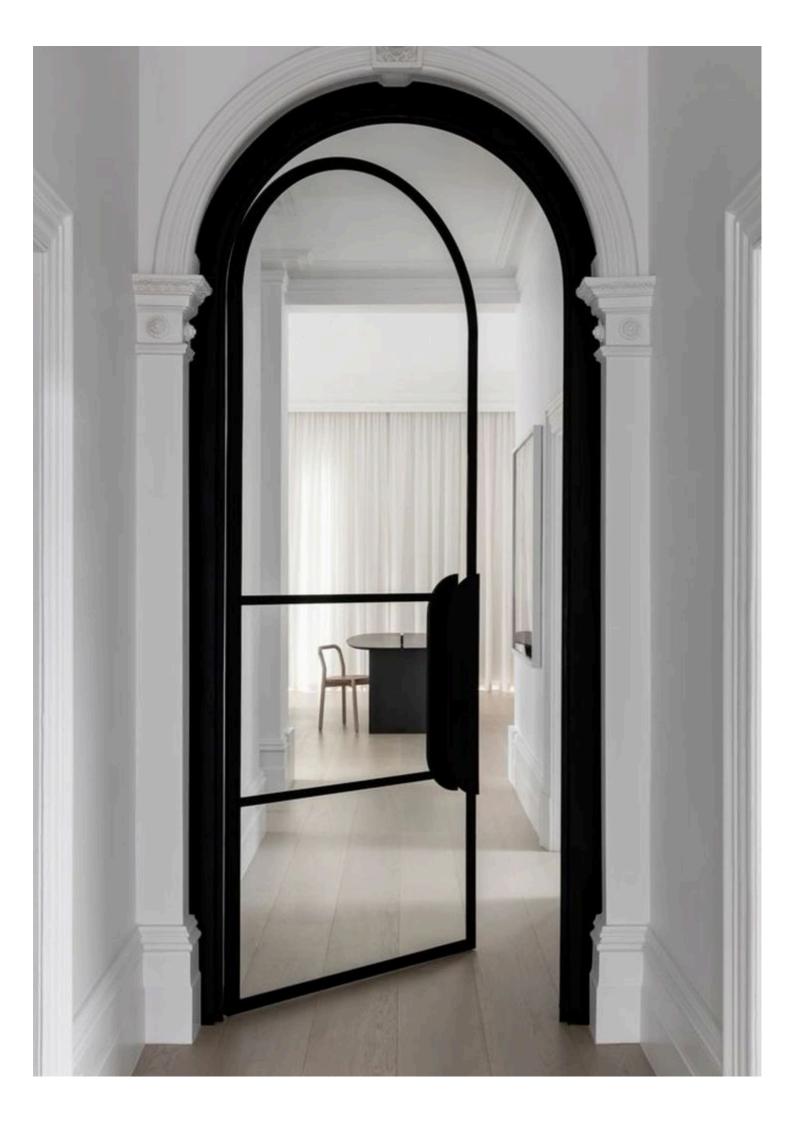

### **ARCH**

A slimline arch window typically refers to a window with a narrow profile, often with a curved or arched shape. These windows are designed to provide a sleek and modern aesthetic while maximizing natural light and views.

ARCHED DOOR

ARCHED WINDOW

DECORATIVE ARCHED MIRROR