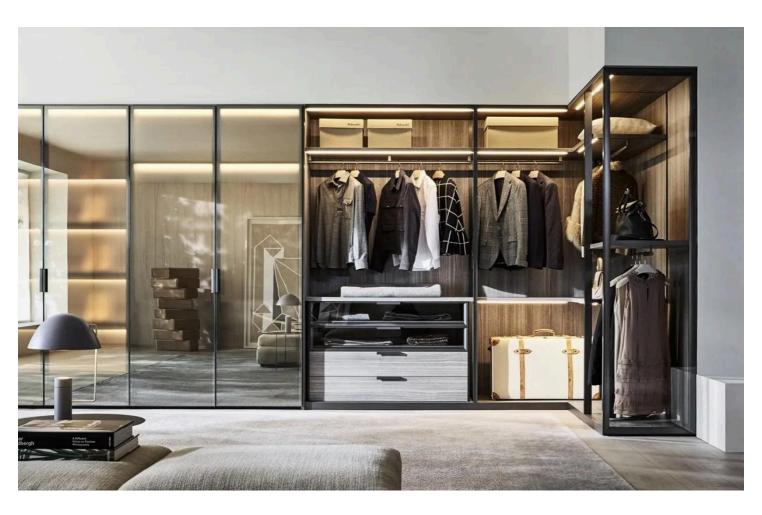

## WARDROBE

Slimline wardrobe shutters have a narrow profile, often designed to fit seamlessly into modern and minimalist interiors. They may feature sleek handles or integrated grip mechanisms to maintain a clean and streamlined appearance. They can be customized to match the overall design scheme of the room and may include options such as mirrored surfaces, frosted glass panels, fabric glass panels to complement the surrounding decor.