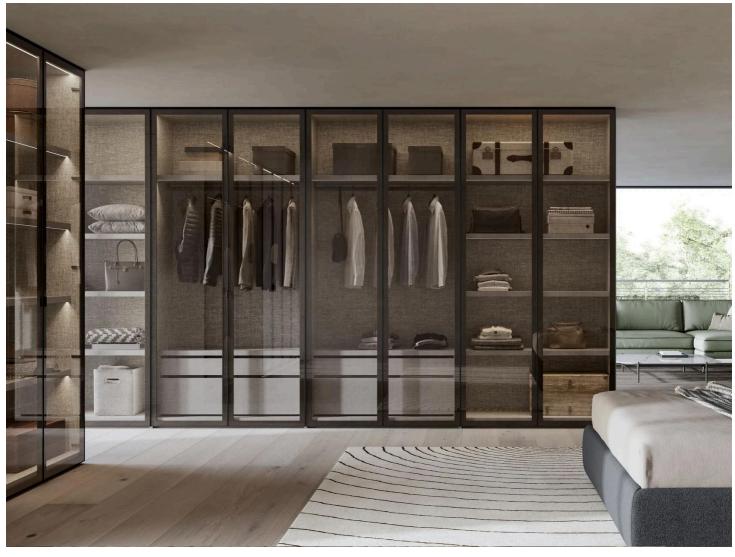

## WARDROBE

Slimline wardrobe shutters have a narrow profile, often designed to fit seamlessly into modern and minimalist interiors. They may feature sleek handles or integrated grip mechanisms to maintain a clean and streamlined appearance. They can be customized to match the overall design scheme of the room and may include options such as mirrored surfaces, frosted glass panels, fabric glass panels to complement the surrounding decor.