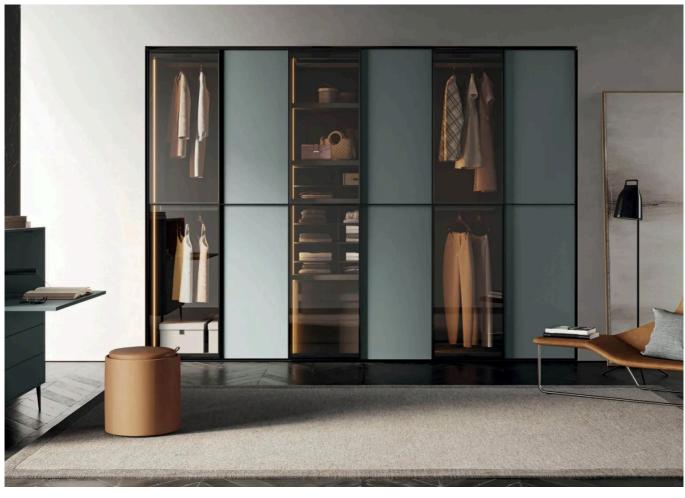

## WARDROBE

Slimline wardrobe shutters have a narrow profile, often designed to fit seamlessly into modern and minimalist interiors. They may feature sleek handles or integrated grip mechanisms to maintain a clean and streamlined appearance. They can be customized to match the overall design scheme of the room and may include options such as mirrored surfaces, frosted glass panels, fabric glass panels to complement the surrounding decor.