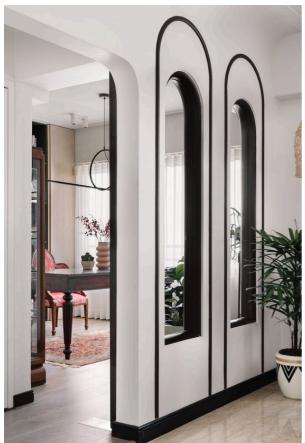

### **ARCH**

A slimline arch window typically refers to a window with a narrow profile, often with a curved or arched shape. These windows are designed to provide a sleek and modern aesthetic while maximizing natural light and views.

ARCHED DOOR

ARCHED WINDOW

DECORATIVE ARCHED MIRROR