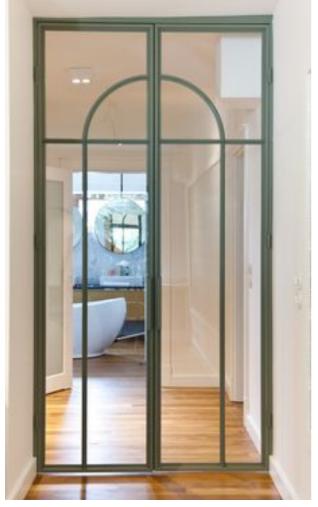

or maximum transparency and light flow within a space. They can be customizable in terms of color, finish, and configuration to suit the aesthetic and functional requirements of the space.





























































































































# FABRIC GLASS PARTITION





Fabric glass partitions are essentially partitions made of glass panels with fabric inserts. These partitions combine the transparency and elegance of glass with the versatility and functionality of fabric. The glass panels provide a clear view and allow light to pass through, creating an open and airy atmosphere in interior spaces. Meanwhile, the fabric inserts add texture, color, and privacy to the partitions.





## SWING DOOR



























### **ARCH**

A slimline arch window typically refers to a window with a narrow profile, often with a curved or arched shape. These windows are designed to provide a sleek and modern aesthetic while maximizing natural light and views.





ARCHED DOOR

ARCHED WINDOW

DECORATIVE ARCHED MIRROR



















































































## WARDROBE

Slimline wardrobe shutters have a narrow profile, often designed to fit seamlessly into modern and minimalist interiors. They may feature sleek handles or integrated grip mechanisms to maintain a clean and streamlined appearance. They can be customized to match the overall design scheme of the room and may include options such as mirrored surfaces, frosted glass panels, fabric glass panels to complemen