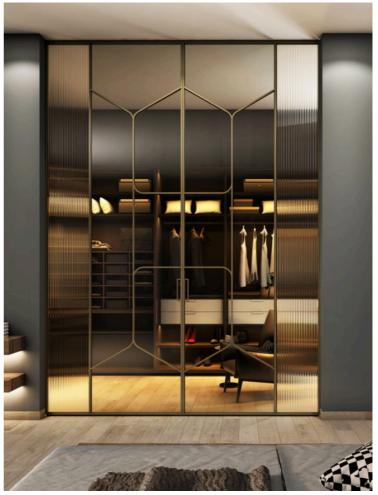

## WARDROBE

Slimline wardrobe shutters have a narrow profile, often designed to fit seamlessly into modern and minimalist interiors. They may feature sleek handles or integrated grip mechanisms to maintain a clean and streamlined appearance. They can be customized to match the overall design scheme of the room and may include options such as mirrored surfaces, frosted glass panels, fabric glass panels to complement the surrounding decor.