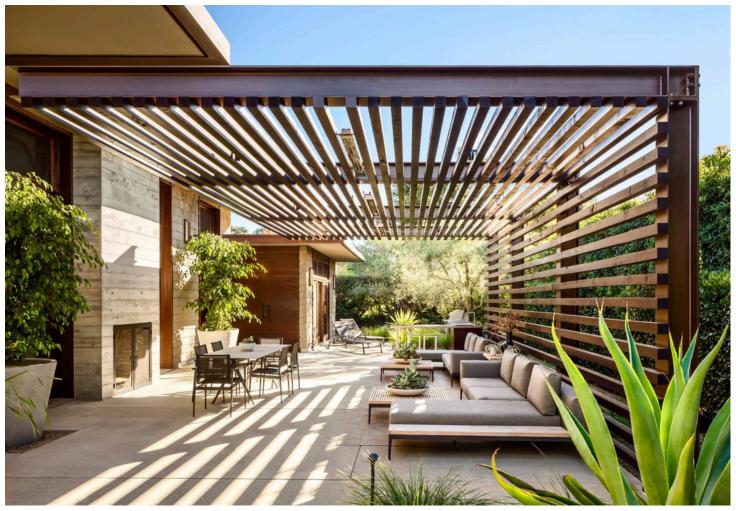

### **PERGOLA**

A pergola is an outdoor garden structure that typically consists of vertical posts or pillars that support cross-beams and an open lattice roof. The primary purpose of a pergola is to create a shaded area, provide a decorative focal point, or serve as a framework for climbing plants like vines. Pergolas are popular in landscaping for their aesthetic appeal and functionality. They offer a semi-shaded space for relaxing, entertaining, or dining, blending indoor comfort with an outdoor setting.