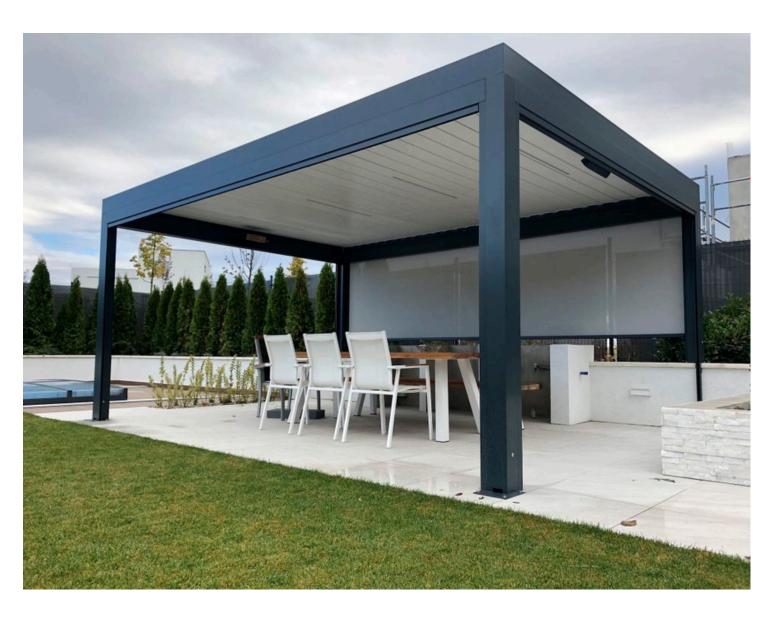

### **PERGOLA**

A pergola is an outdoor garden structure that typically consists of vertical posts or pillars that support cross-beams and an open lattice roof. The primary purpose of a pergola is to create a shaded area, provide a decorative focal point, or serve as a framework for climbing plants like vines. Pergolas are popular in landscaping for their aesthetic appeal and functionality. They offer a semi-shaded space for relaxing, entertaining, or dining, blending indoor comfort with an outdoor setting.

## ZIP SCREEN

A zip screen is a type of outdoor shading solution, often used to provide sun protection, wind resistance, and privacy for patios, pergolas, balconies, and windows. The key feature of a zip screen is the way its fabric is tensioned: it uses a "zip" mechanism along the sides that locks the screen tightly into side channels, keeping it stable even in high winds.