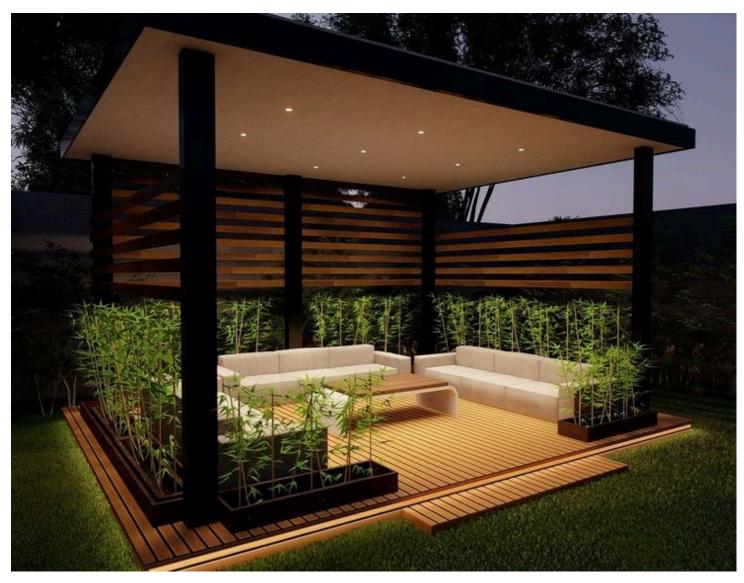

### **PERGOLA**

A pergola is an outdoor garden structure that typically consists of vertical posts or pillars that support cross-beams and an open lattice roof. The primary purpose of a pergola is to create a shaded area, provide a decorative focal point, or serve as a framework for climbing plants like vines. Pergolas are popular in landscaping for their aesthetic appeal and functionality. They offer a semi-shaded space for relaxing, entertaining, or dining, blending indoor comfort with an outdoor setting.