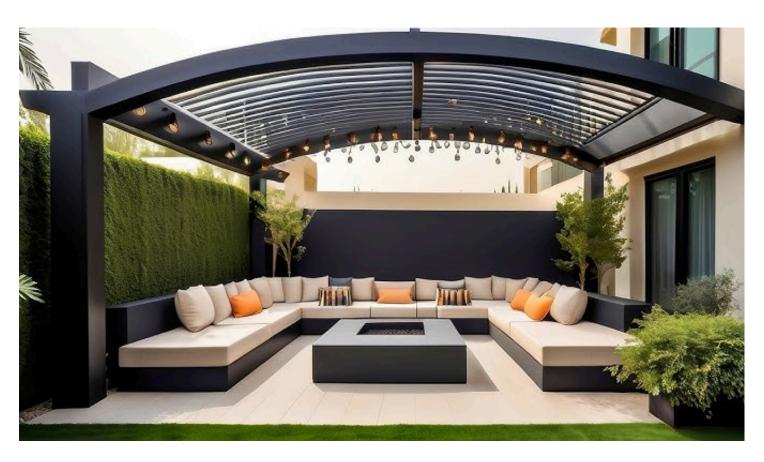

### **PERGOLA**

A pergola is an outdoor garden structure that typically consists of vertical posts or pillars that support cross-beams and an open lattice roof. The primary purpose of a pergola is to create a shaded area, provide a decorative focal point, or serve as a framework for climbing plants like vines. Pergolas are popular in landscaping for their aesthetic appeal and functionality. They offer a semi-shaded space for relaxing, entertaining, or dining, blending indoor comfort with an outdoor setting.