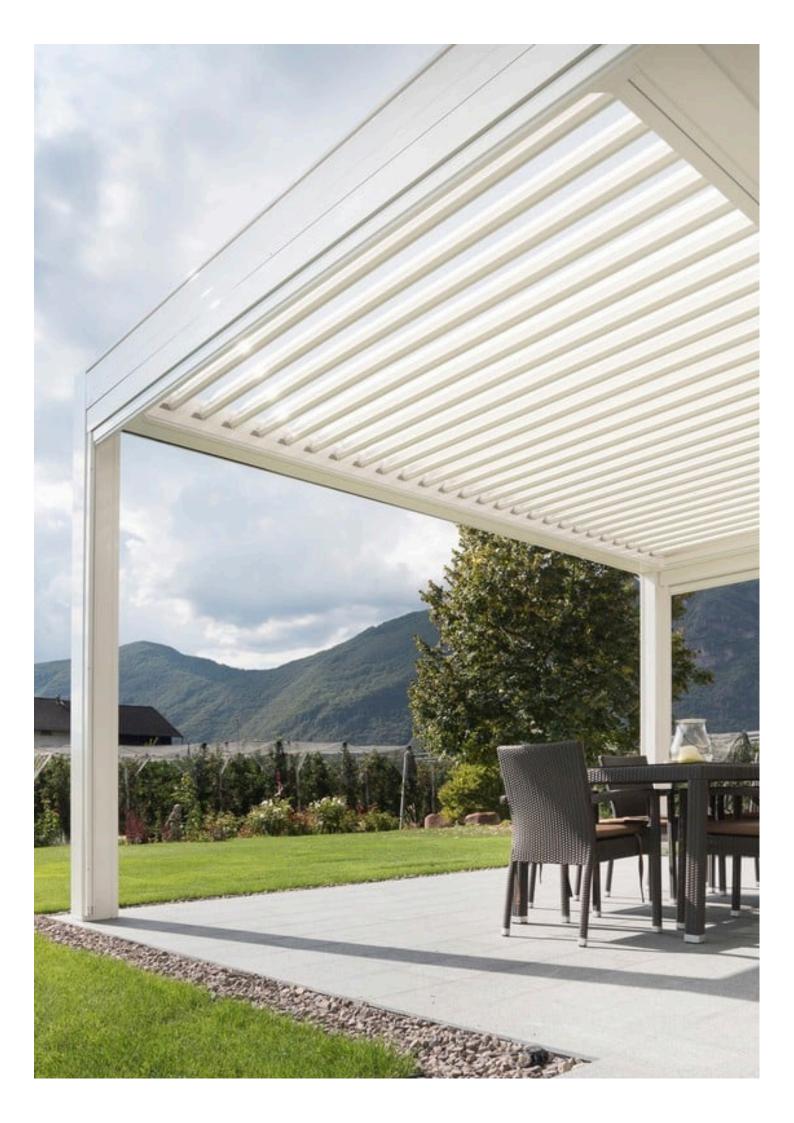

### **PERGOLA**

A pergola is an outdoor garden structure that typically consists of vertical posts or pillars that support cross-beams and an open lattice roof. The primary purpose of a pergola is to create a shaded area, provide a decorative focal point, or serve as a framework for climbing plants like vines. Pergolas are popular in landscaping for their aesthetic appeal and functionality. They offer a semi-shaded space for relaxing, entertaining, or dining, blending indoor comfort with an outdoor setting.

## ZIP SCREEN

A zip screen is a type of outdoor shading solution, often used to provide sun protection, wind resistance, and privacy for patios, pergolas, balconies, and windows. The key feature of a zip screen is the way its fabric is tensioned: it uses a "zip" mechanism along the sides that locks the screen tightly into side channels, keeping it stable even in high winds.