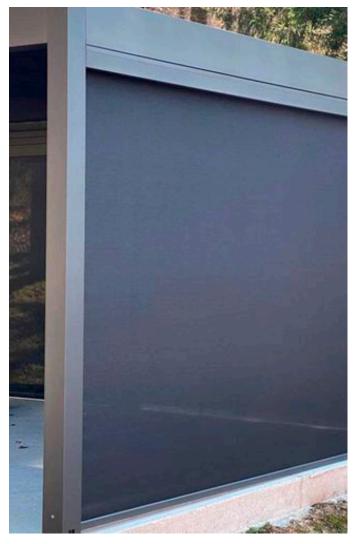

## ZIP SCREEN

A zip screen is a type of outdoor shading solution, often used to provide sun protection, wind resistance, and privacy for patios, pergolas, balconies, and windows. The key feature of a zip screen is the way its fabric is tensioned: it uses a "zip" mechanism along the sides that locks the screen tightly into side channels, keeping it stable even in high winds.