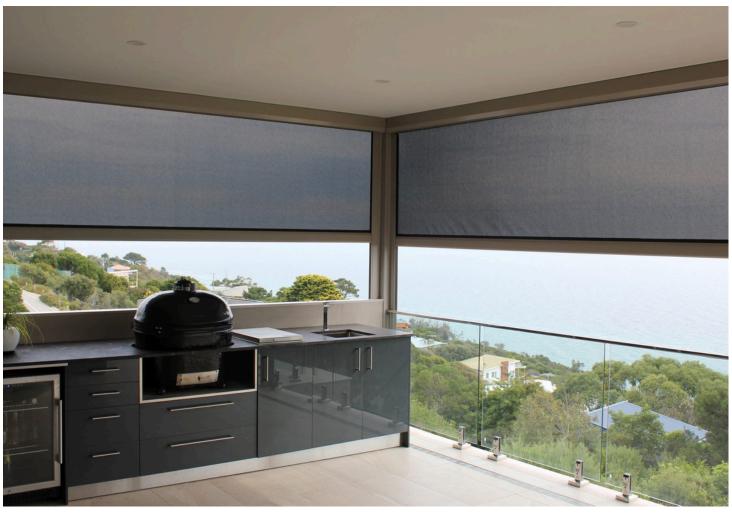

## ZIP SCREEN

A zip screen is a type of outdoor shading solution, often used to provide sun protection, wind resistance, and privacy for patios, pergolas, balconies, and windows. The key feature of a zip screen is the way its fabric is tensioned: it uses a "zip" mechanism along the sides that locks the screen tightly into side channels, keeping it stable even in high winds.