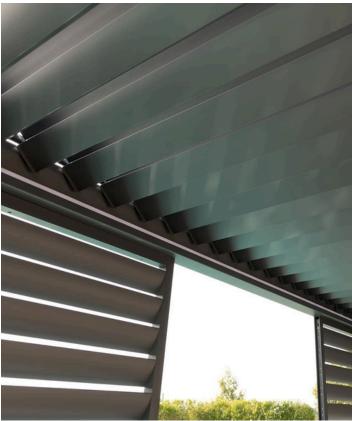

### **PERGOLA**

A pergola is an outdoor garden structure that typically consists of vertical posts or pillars that support cross-beams and an open lattice roof. The primary purpose of a pergola is to create a shaded area, provide a decorative focal point, or serve as a framework for climbing plants like vines. Pergolas are popular in landscaping for their aesthetic appeal and functionality. They offer a semi-shaded space for relaxing, entertaining, or dining, blending indoor comfort with an outdoor setting.