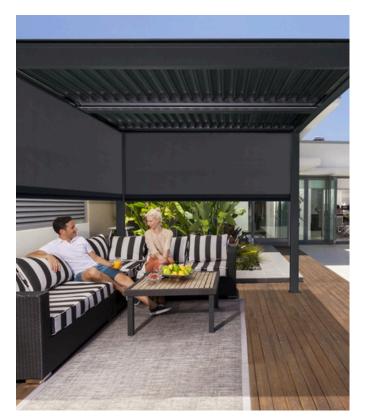

## ZIP SCREEN

A zip screen is a type of outdoor shading solution, often used to provide sun protection, wind resistance, and privacy for patios, pergolas, balconies, and windows. The key feature of a zip screen is the way its fabric is tensioned: it uses a "zip" mechanism along the sides that locks the screen tightly into side channels, keeping it stable even in high winds.