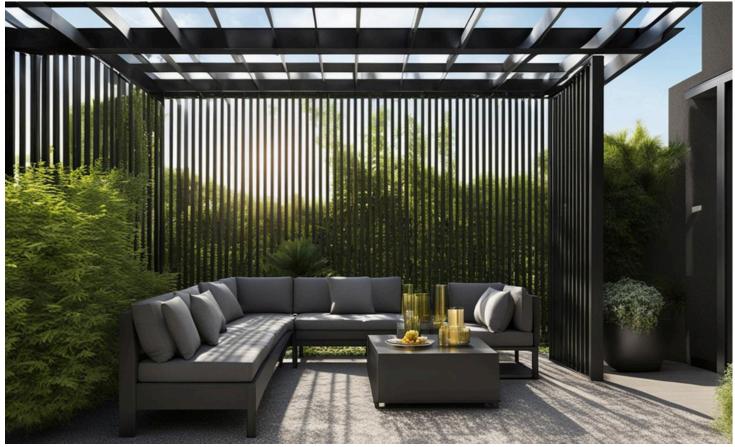

### **PERGOLA**

A pergola is an outdoor garden structure that typically consists of vertical posts or pillars that support cross-beams and an open lattice roof. The primary purpose of a pergola is to create a shaded area, provide a decorative focal point, or serve as a framework for climbing plants like vines. Pergolas are popular in landscaping for their aesthetic appeal and functionality. They offer a semi-shaded space for relaxing, entertaining, or dining, blending indoor comfort with an outdoor setting.