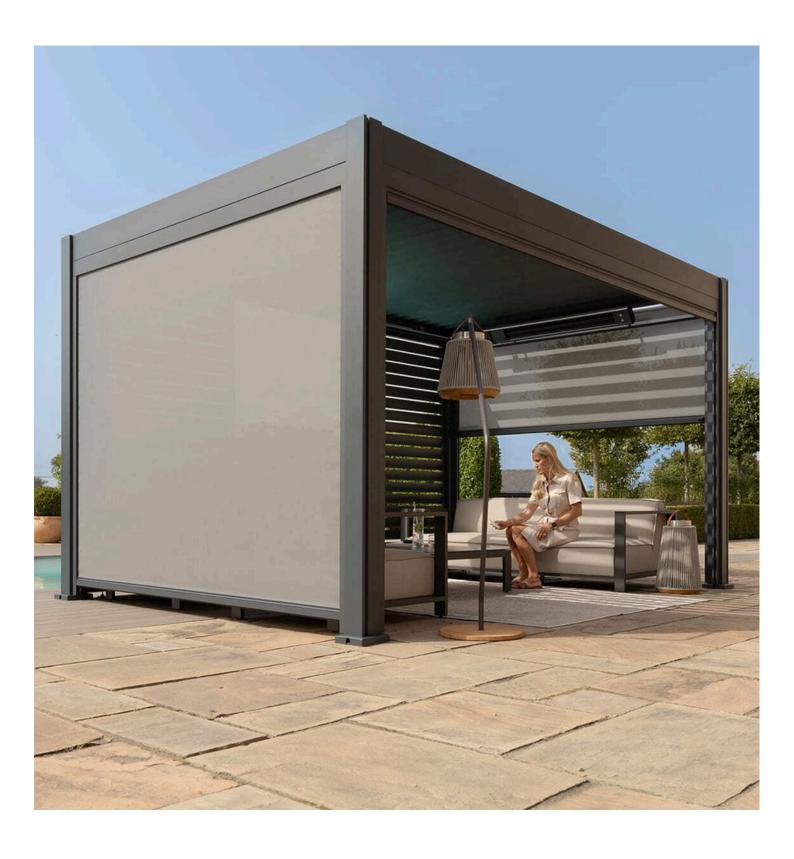

## ZIP SCREEN

A zip screen is a type of outdoor shading solution, often used to provide sun protection, wind resistance, and privacy for patios, pergolas, balconies, and windows. The key feature of a zip screen is the way its fabric is tensioned: it uses a "zip" mechanism along the sides that locks the screen tightly into side channels, keeping it stable even in high winds.