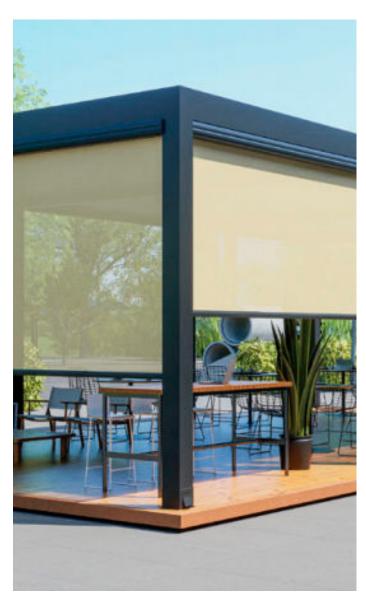

## ZIP SCREEN

A zip screen is a type of outdoor shading solution, often used to provide sun protection, wind resistance, and privacy for patios, pergolas, balconies, and windows. The key feature of a zip screen is the way its fabric is tensioned: it uses a "zip" mechanism along the sides that locks the screen tightly into side channels, keeping it stable even in high winds.