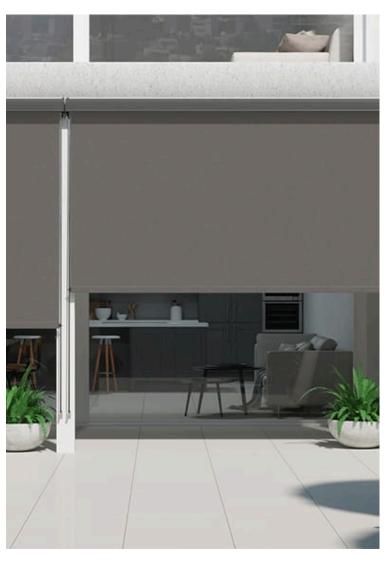

## ZIP SCREEN

A zip screen is a type of outdoor shading solution, often used to provide sun protection, wind resistance, and privacy for patios, pergolas, balconies, and windows. The key feature of a zip screen is the way its fabric is tensioned: it uses a "zip" mechanism along the sides that locks the screen tightly into side channels, keeping it stable even in high winds.