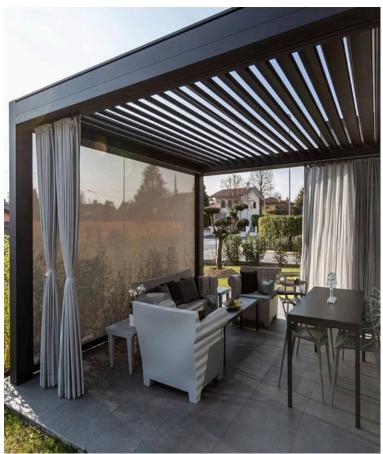

## ZIP SCREEN

A zip screen is a type of outdoor shading solution, often used to provide sun protection, wind resistance, and privacy for patios, pergolas, balconies, and windows. The key feature of a zip screen is the way its fabric is tensioned: it uses a "zip" mechanism along the sides that locks the screen tightly into side channels, keeping it stable even in high winds.