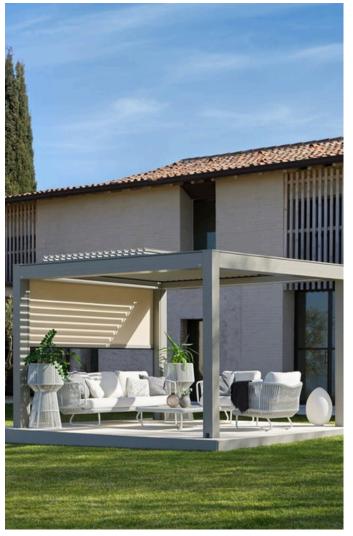

### **PERGOLA**

A pergola is an outdoor garden structure that typically consists of vertical posts or pillars that support cross-beams and an open lattice roof. The primary purpose of a pergola is to create a shaded area, provide a decorative focal point, or serve as a framework for climbing plants like vines. Pergolas are popular in landscaping for their aesthetic appeal and functionality. They offer a semi-shaded space for relaxing, entertaining, or dining, blending indoor comfort with an outdoor setting.

## ZIP SCREEN

A zip screen is a type of outdoor shading solution, often used to provide sun protection, wind resistance, and privacy for patios, pergolas, balconies, and windows. The key feature of a zip screen is the way its fabric is tensioned: it uses a "zip" mechanism along the sides that locks the screen tightly into side channels, keeping it stable even in high winds.