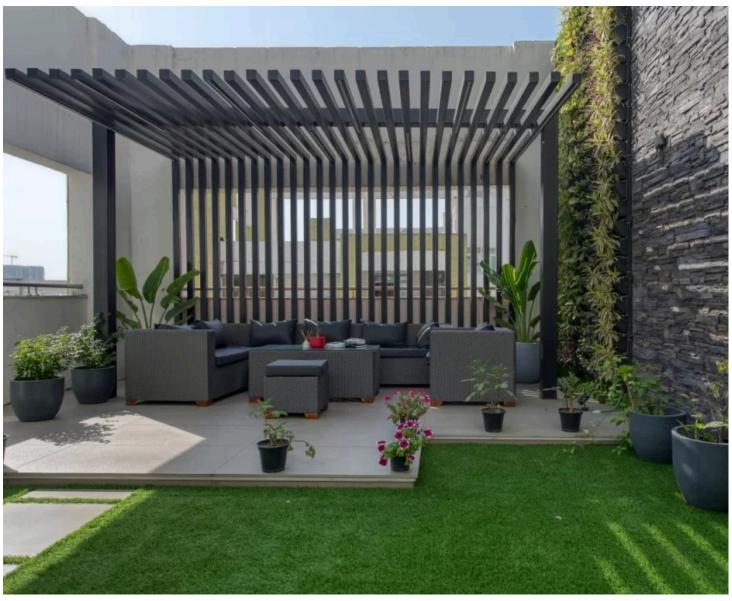

### **PERGOLA**

A pergola is an outdoor garden structure that typically consists of vertical posts or pillars that support cross-beams and an open lattice roof. The primary purpose of a pergola is to create a shaded area, provide a decorative focal point, or serve as a framework for climbing plants like vines. Pergolas are popular in landscaping for their aesthetic appeal and functionality. They offer a semi-shaded space for relaxing, entertaining, or dining, blending indoor comfort with an outdoor setting.