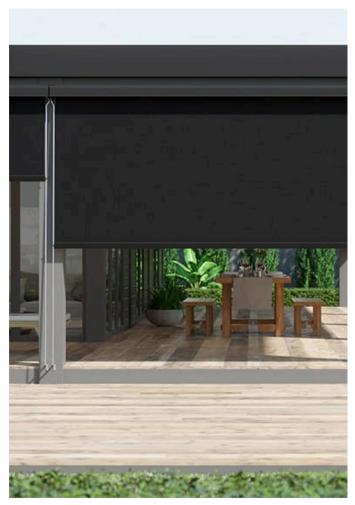

## ZIP SCREEN

A zip screen is a type of outdoor shading solution, often used to provide sun protection, wind resistance, and privacy for patios, pergolas, balconies, and windows. The key feature of a zip screen is the way its fabric is tensioned: it uses a "zip" mechanism along the sides that locks the screen tightly into side channels, keeping it stable even in high winds.