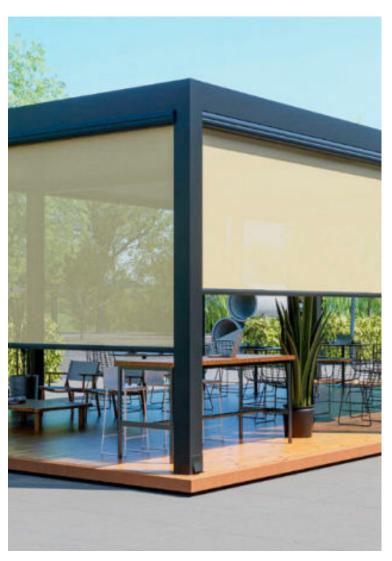

### **PERGOLA**

A pergola is an outdoor garden structure that typically consists of vertical posts or pillars that support cross-beams and an open lattice roof. The primary purpose of a pergola is to create a shaded area, provide a decorative focal point, or serve as a framework for climbing plants like vines. Pergolas are popular in landscaping for their aesthetic appeal and functionality. They offer a semi-shaded space for relaxing, entertaining, or dining, blending indoor comfort with an outdoor setting.

## ZIP SCREEN

A zip screen is a type of outdoor shading solution, often used to provide sun protection, wind resistance, and privacy for patios, pergolas, balconies, and windows. The key feature of a zip screen is the way its fabric is tensioned: it uses a "zip" mechanism along the sides that locks the screen tightly into side channels, keeping it stable even in high winds.