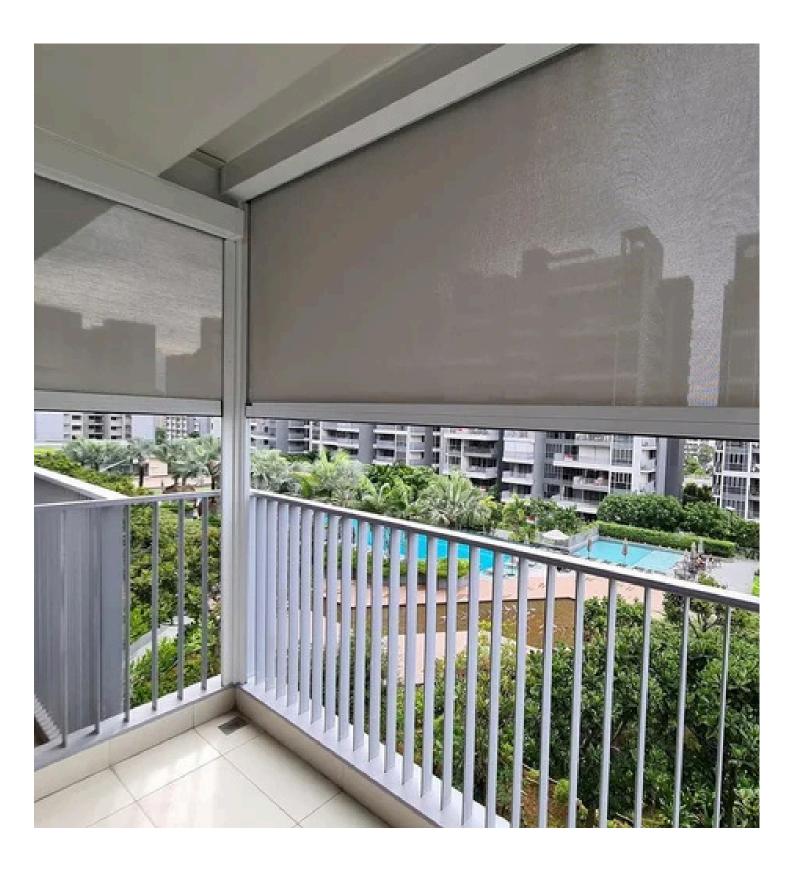

## ZIP SCREEN

A zip screen is a type of outdoor shading solution, often used to provide sun protection, wind resistance, and privacy for patios, pergolas, balconies, and windows. The key feature of a zip screen is the way its fabric is tensioned: it uses a "zip" mechanism along the sides that locks the screen tightly into side channels, keeping it stable even in high winds.