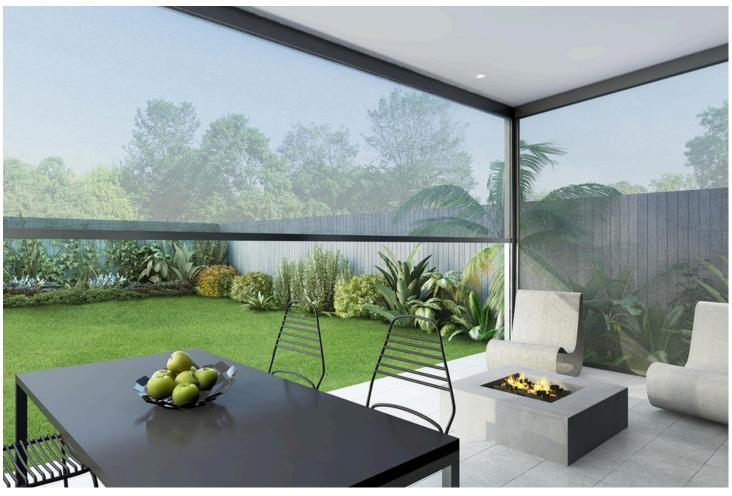

## ZIP SCREEN

A zip screen is a type of outdoor shading solution, often used to provide sun protection, wind resistance, and privacy for patios, pergolas, balconies, and windows. The key feature of a zip screen is the way its fabric is tensioned: it uses a "zip" mechanism along the sides that locks the screen tightly into side channels, keeping it stable even in high winds.