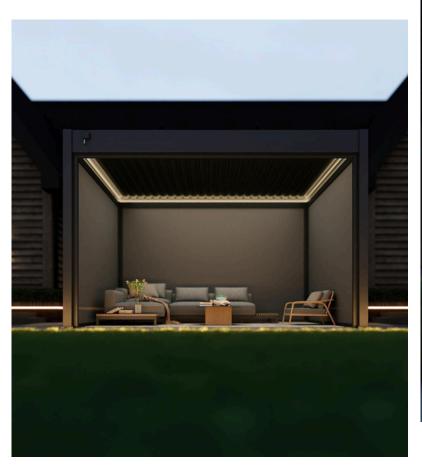

### **PERGOLA**

A pergola is an outdoor garden structure that typically consists of vertical posts or pillars that support cross-beams and an open lattice roof. The primary purpose of a pergola is to create a shaded area, provide a decorative focal point, or serve as a framework for climbing plants like vines. Pergolas are popular in landscaping for their aesthetic appeal and functionality. They offer a semi-shaded space for relaxing, entertaining, or dining, blending indoor comfort with an outdoor setting.