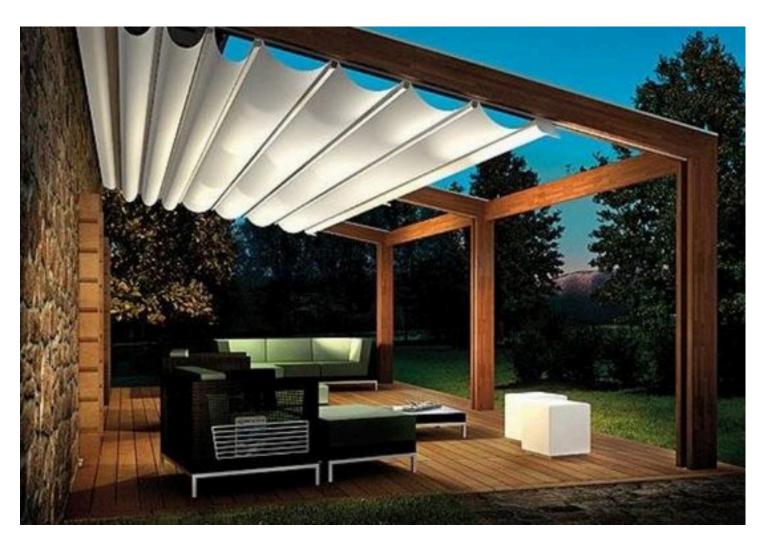

### **PERGOLA**

A pergola is an outdoor garden structure that typically consists of vertical posts or pillars that support cross-beams and an open lattice roof. The primary purpose of a pergola is to create a shaded area, provide a decorative focal point, or serve as a framework for climbing plants like vines. Pergolas are popular in landscaping for their aesthetic appeal and functionality. They offer a semi-shaded space for relaxing, entertaining, or dining, blending indoor comfort with an outdoor setting.