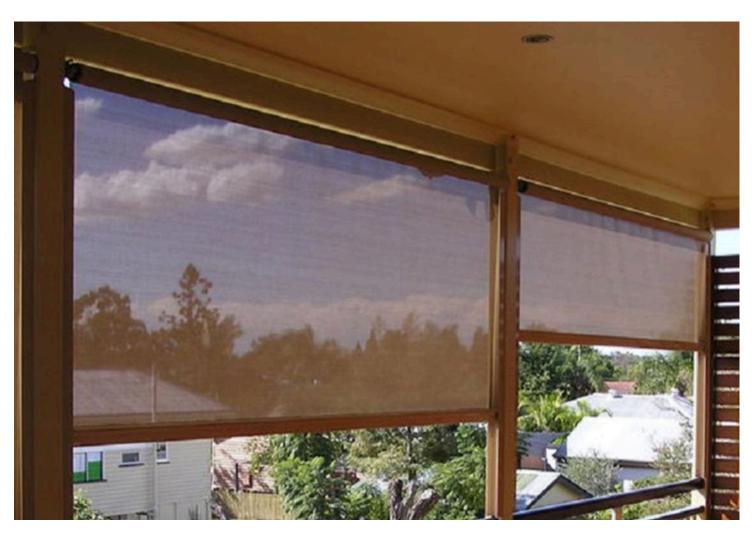

## ZIP SCREEN

A zip screen is a type of outdoor shading solution, often used to provide sun protection, wind resistance, and privacy for patios, pergolas, balconies, and windows. The key feature of a zip screen is the way its fabric is tensioned: it uses a "zip" mechanism along the sides that locks the screen tightly into side channels, keeping it stable even in high winds.