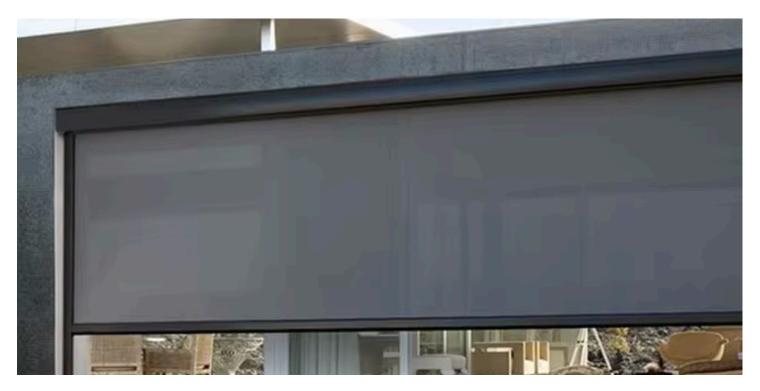

## ZIP SCREEN

A zip screen is a type of outdoor shading solution, often used to provide sun protection, wind resistance, and privacy for patios, pergolas, balconies, and windows. The key feature of a zip screen is the way its fabric is tensioned: it uses a "zip" mechanism along the sides that locks the screen tightly into side channels, keeping it stable even in high winds.