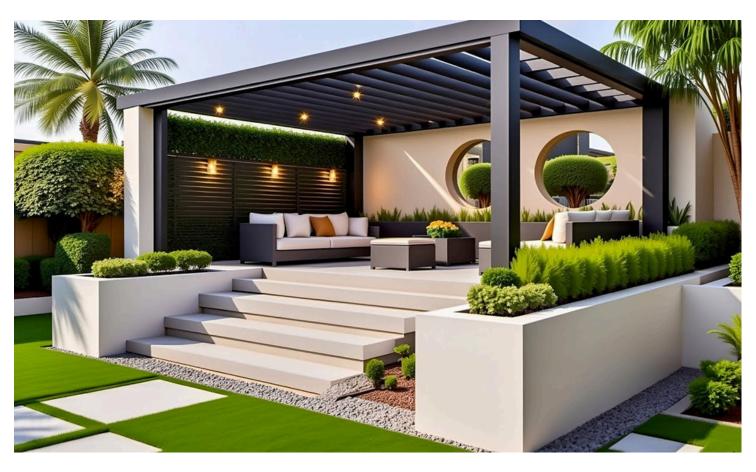

### **PERGOLA**

A pergola is an outdoor garden structure that typically consists of vertical posts or pillars that support cross-beams and an open lattice roof. The primary purpose of a pergola is to create a shaded area, provide a decorative focal point, or serve as a framework for climbing plants like vines. Pergolas are popular in landscaping for their aesthetic appeal and functionality. They offer a semi-shaded space for relaxing, entertaining, or dining, blending indoor comfort with an outdoor setting.