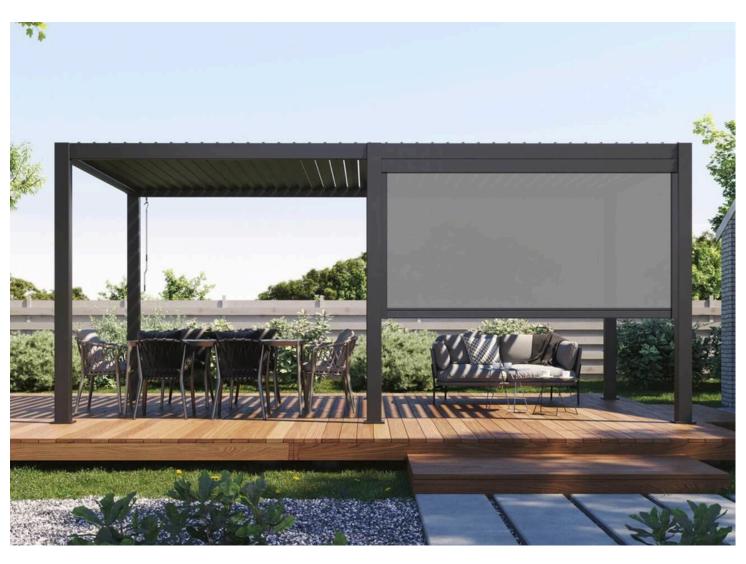

## ZIP SCREEN

A zip screen is a type of outdoor shading solution, often used to provide sun protection, wind resistance, and privacy for patios, pergolas, balconies, and windows. The key feature of a zip screen is the way its fabric is tensioned: it uses a "zip" mechanism along the sides that locks the screen tightly into side channels, keeping it stable even in high winds.