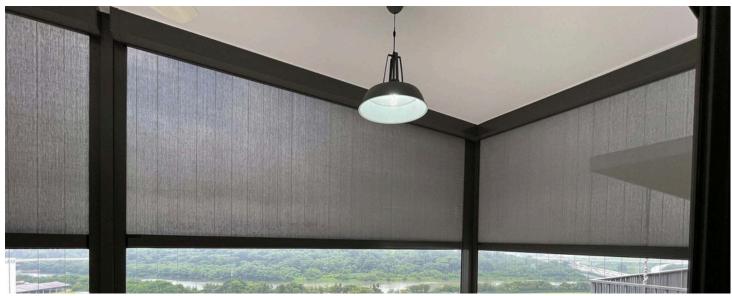

## ZIP SCREEN

A zip screen is a type of outdoor shading solution, often used to provide sun protection, wind resistance, and privacy for patios, pergolas, balconies, and windows. The key feature of a zip screen is the way its fabric is tensioned: it uses a "zip" mechanism along the sides that locks the screen tightly into side channels, keeping it stable even in high winds.