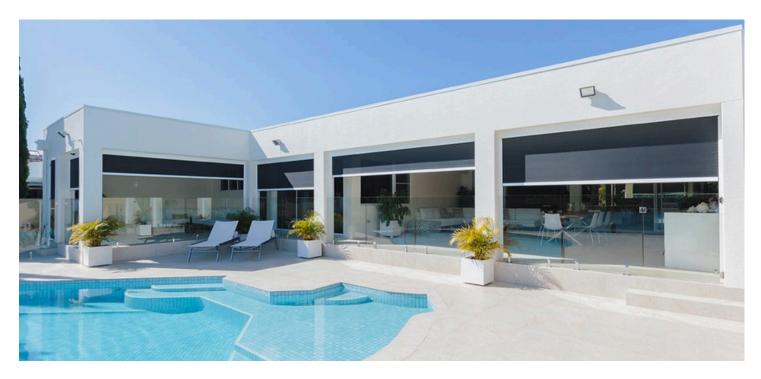

## ZIP SCREEN

A zip screen is a type of outdoor shading solution, often used to provide sun protection, wind resistance, and privacy for patios, pergolas, balconies, and windows. The key feature of a zip screen is the way its fabric is tensioned: it uses a "zip" mechanism along the sides that locks the screen tightly into side channels, keeping it stable even in high winds.