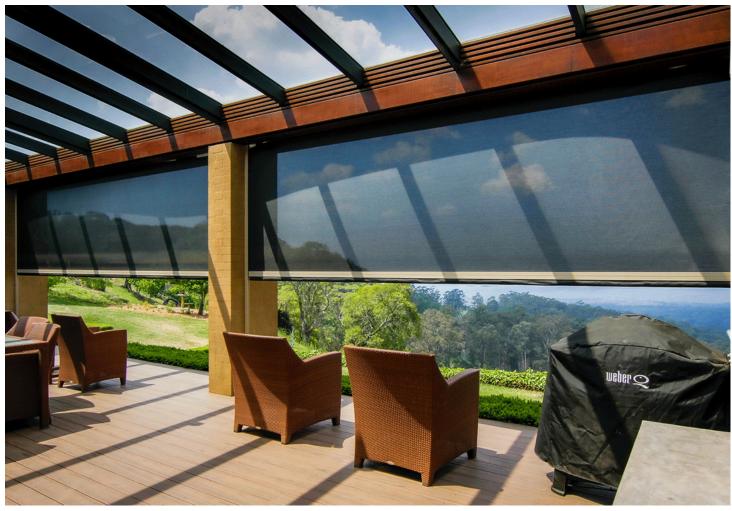

### **PERGOLA**

A pergola is an outdoor garden structure that typically consists of vertical posts or pillars that support cross-beams and an open lattice roof. The primary purpose of a pergola is to create a shaded area, provide a decorative focal point, or serve as a framework for climbing plants like vines. Pergolas are popular in landscaping for their aesthetic appeal and functionality. They offer a semi-shaded space for relaxing, entertaining, or dining, blending indoor comfort with an outdoor setting.

## ZIP SCREEN

A zip screen is a type of outdoor shading solution, often used to provide sun protection, wind resistance, and privacy for patios, pergolas, balconies, and windows. The key feature of a zip screen is the way its fabric is tensioned: it uses a "zip" mechanism along the sides that locks the screen tightly into side channels, keeping it stable even in high winds.