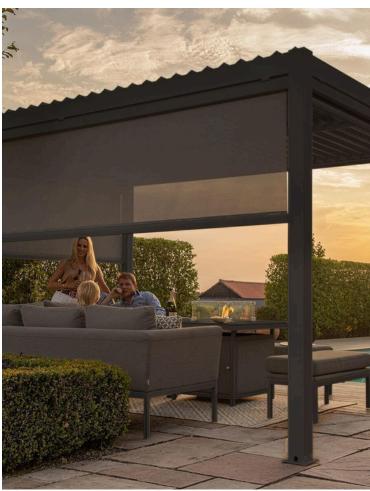

### **PERGOLA**

A pergola is an outdoor garden structure that typically consists of vertical posts or pillars that support cross-beams and an open lattice roof. The primary purpose of a pergola is to create a shaded area, provide a decorative focal point, or serve as a framework for climbing plants like vines. Pergolas are popular in landscaping for their aesthetic appeal and functionality. They offer a semi-shaded space for relaxing, entertaining, or dining, blending indoor comfort with an outdoor setting.

## ZIP SCREEN

A zip screen is a type of outdoor shading solution, often used to provide sun protection, wind resistance, and privacy for patios, pergolas, balconies, and windows. The key feature of a zip screen is the way its fabric is tensioned: it uses a "zip" mechanism along the sides that locks the screen tightly into side channels, keeping it stable even in high winds.