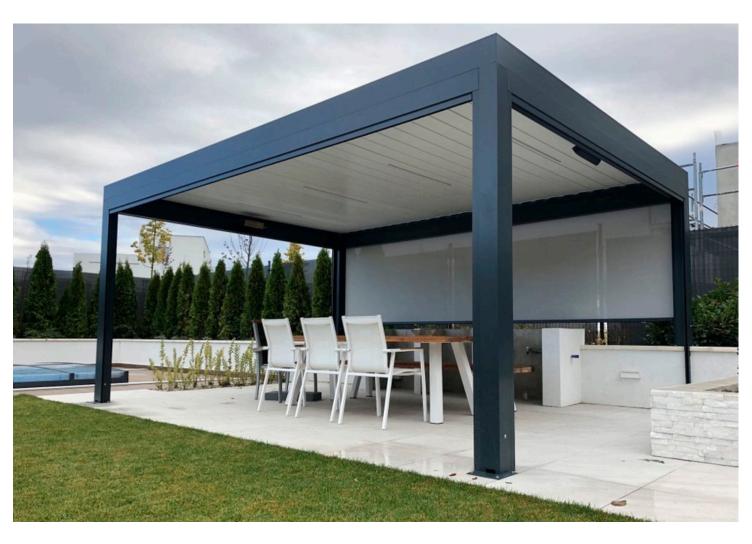

### **PERGOLA**

A pergola is an outdoor garden structure that typically consists of vertical posts or pillars that support cross-beams and an open lattice roof. The primary purpose of a pergola is to create a shaded area, provide a decorative focal point, or serve as a framework for climbing plants like vines. Pergolas are popular in landscaping for their aesthetic appeal and functionality. They offer a semi-shaded space for relaxing, entertaining, or dining, blending indoor comfort with an outdoor setting.