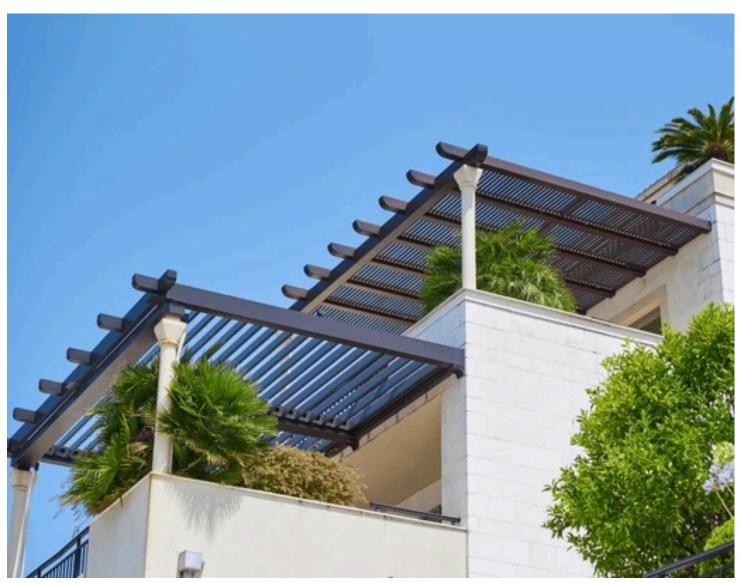

### **PERGOLA**

A pergola is an outdoor garden structure that typically consists of vertical posts or pillars that support cross-beams and an open lattice roof. The primary purpose of a pergola is to create a shaded area, provide a decorative focal point, or serve as a framework for climbing plants like vines. Pergolas are popular in landscaping for their aesthetic appeal and functionality. They offer a semi-shaded space for relaxing, entertaining, or dining, blending indoor comfort with an outdoor setting.