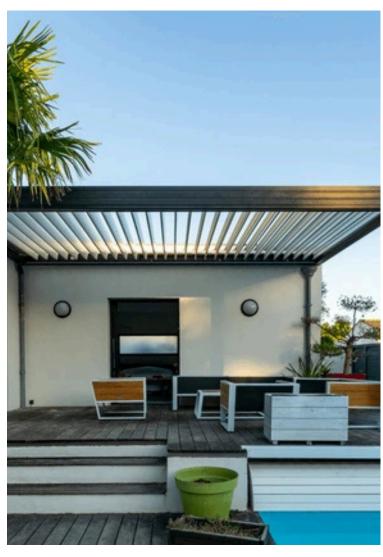

### **PERGOLA**

A pergola is an outdoor garden structure that typically consists of vertical posts or pillars that support cross-beams and an open lattice roof. The primary purpose of a pergola is to create a shaded area, provide a decorative focal point, or serve as a framework for climbing plants like vines. Pergolas are popular in landscaping for their aesthetic appeal and functionality. They offer a semi-shaded space for relaxing, entertaining, or dining, blending indoor comfort with an outdoor setting.