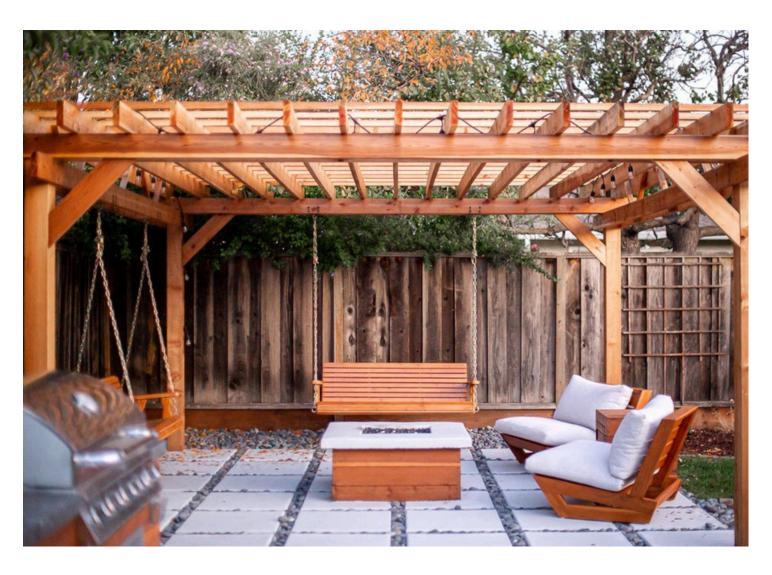

### **PERGOLA**

A pergola is an outdoor garden structure that typically consists of vertical posts or pillars that support cross-beams and an open lattice roof. The primary purpose of a pergola is to create a shaded area, provide a decorative focal point, or serve as a framework for climbing plants like vines. Pergolas are popular in landscaping for their aesthetic appeal and functionality. They offer a semi-shaded space for relaxing, entertaining, or dining, blending indoor comfort with an outdoor setting.