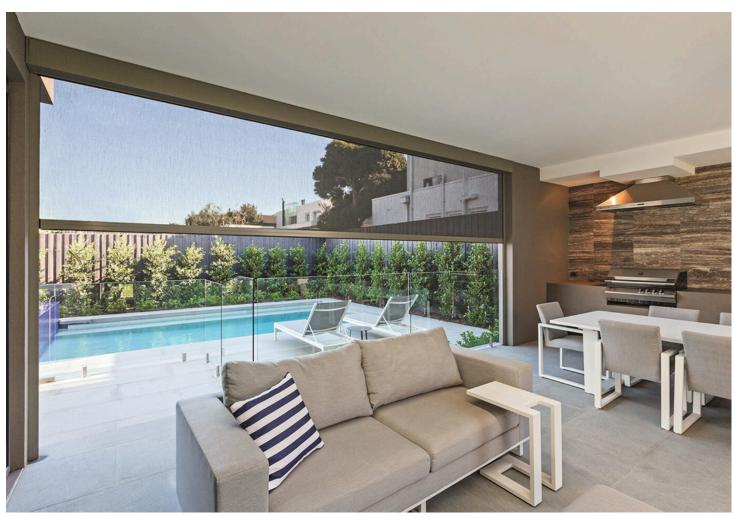

## ZIP SCREEN

A zip screen is a type of outdoor shading solution, often used to provide sun protection, wind resistance, and privacy for patios, pergolas, balconies, and windows. The key feature of a zip screen is the way its fabric is tensioned: it uses a "zip" mechanism along the sides that locks the screen tightly into side channels, keeping it stable even in high winds.