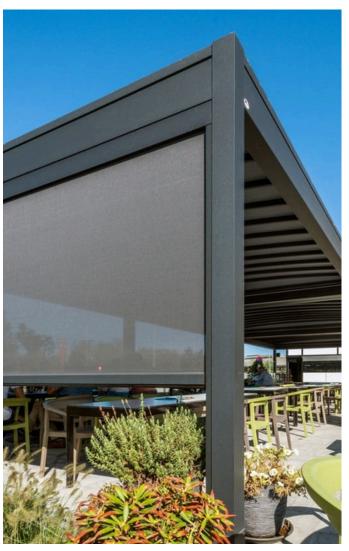

### **PERGOLA**

A pergola is an outdoor garden structure that typically consists of vertical posts or pillars that support cross-beams and an open lattice roof. The primary purpose of a pergola is to create a shaded area, provide a decorative focal point, or serve as a framework for climbing plants like vines. Pergolas are popular in landscaping for their aesthetic appeal and functionality. They offer a semi-shaded space for relaxing, entertaining, or dining, blending indoor comfort with an outdoor setting.

## ZIP SCREEN

A zip screen is a type of outdoor shading solution, often used to provide sun protection, wind resistance, and privacy for patios, pergolas, balconies, and windows. The key feature of a zip screen is the way its fabric is tensioned: it uses a "zip" mechanism along the sides that locks the screen tightly into side channels, keeping it stable even in high winds.