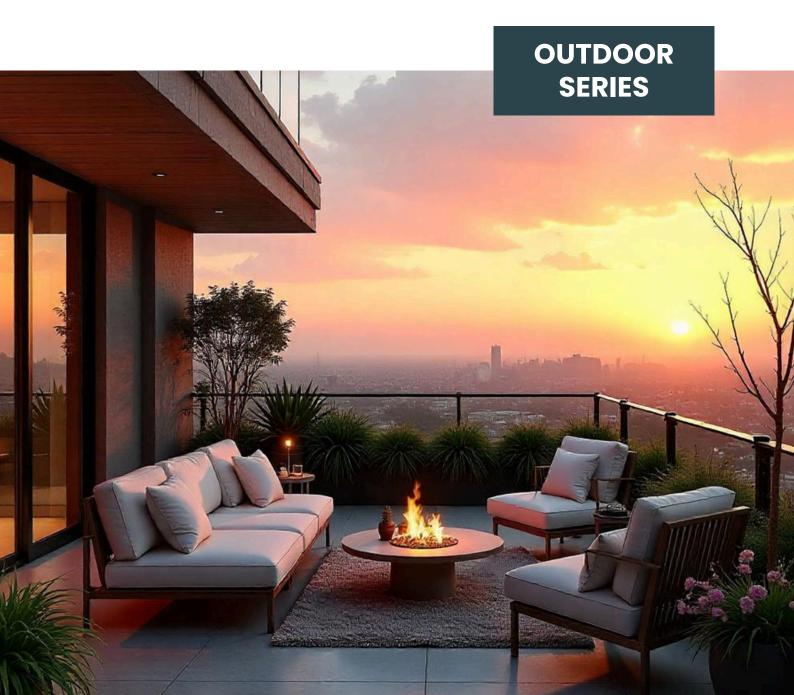

### **PERGOLA**

A pergola is an outdoor garden structure that typically consists of vertical posts or pillars that support cross-beams and an open lattice roof. The primary purpose of a pergola is to create a shaded area, provide a decorative focal point, or serve as a framework for climbing plants like vines. Pergolas are popular in landscaping for their aesthetic appeal and functionality. They offer a semi-shaded space for relaxing, entertaining, or dining, blending indoor comfort with an outdoor setting.