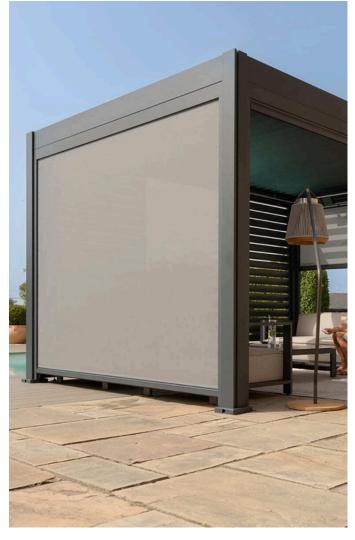

## ZIP SCREEN

A zip screen is a type of outdoor shading solution, often used to provide sun protection, wind resistance, and privacy for patios, pergolas, balconies, and windows. The key feature of a zip screen is the way its fabric is tensioned: it uses a "zip" mechanism along the sides that locks the screen tightly into side channels, keeping it stable even in high winds.