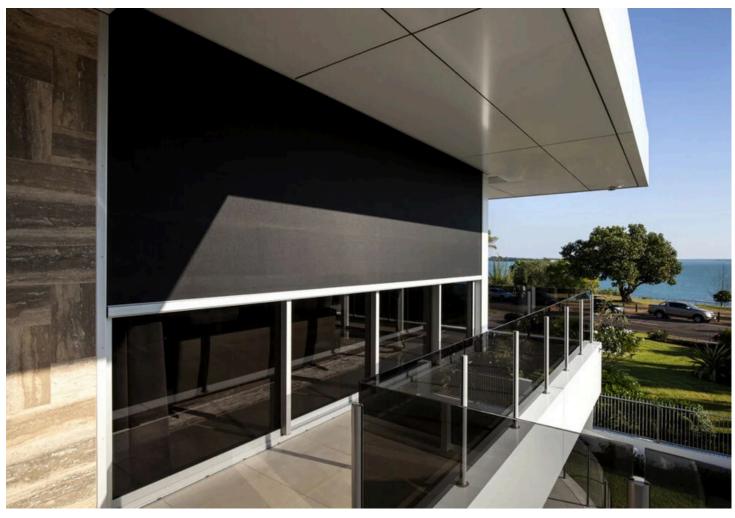

## ZIP SCREEN

A zip screen is a type of outdoor shading solution, often used to provide sun protection, wind resistance, and privacy for patios, pergolas, balconies, and windows. The key feature of a zip screen is the way its fabric is tensioned: it uses a "zip" mechanism along the sides that locks the screen tightly into side channels, keeping it stable even in high winds.