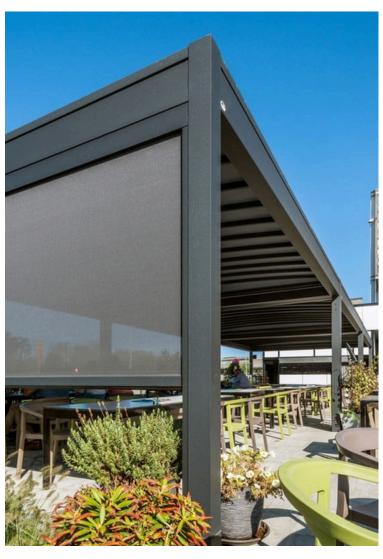

### **PERGOLA**

A pergola is an outdoor garden structure that typically consists of vertical posts or pillars that support cross-beams and an open lattice roof. The primary purpose of a pergola is to create a shaded area, provide a decorative focal point, or serve as a framework for climbing plants like vines. Pergolas are popular in landscaping for their aesthetic appeal and functionality. They offer a semi-shaded space for relaxing, entertaining, or dining, blending indoor comfort with an outdoor setting.

## ZIP SCREEN

A zip screen is a type of outdoor shading solution, often used to provide sun protection, wind resistance, and privacy for patios, pergolas, balconies, and windows. The key feature of a zip screen is the way its fabric is tensioned: it uses a "zip" mechanism along the sides that locks the screen tightly into side channels, keeping it stable even in high winds.