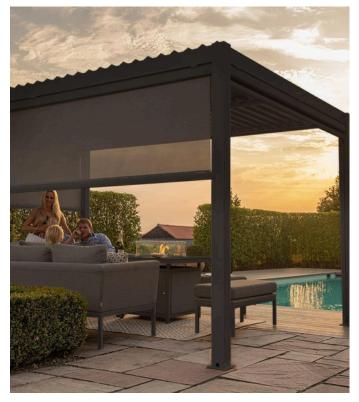

### **PERGOLA**

A pergola is an outdoor garden structure that typically consists of vertical posts or pillars that support cross-beams and an open lattice roof. The primary purpose of a pergola is to create a shaded area, provide a decorative focal point, or serve as a framework for climbing plants like vines. Pergolas are popular in landscaping for their aesthetic appeal and functionality. They offer a semi-shaded space for relaxing, entertaining, or dining, blending indoor comfort with an outdoor setting.

## ZIP SCREEN

A zip screen is a type of outdoor shading solution, often used to provide sun protection, wind resistance, and privacy for patios, pergolas, balconies, and windows. The key feature of a zip screen is the way its fabric is tensioned: it uses a "zip" mechanism along the sides that locks the screen tightly into side channels, keeping it stable even in high winds.