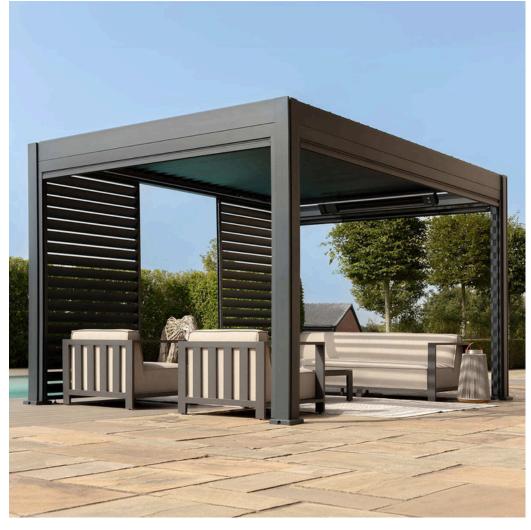

### **PERGOLA**

A pergola is an outdoor garden structure that typically consists of vertical posts or pillars that support cross-beams and an open lattice roof. The primary purpose of a pergola is to create a shaded area, provide a decorative focal point, or serve as a framework for climbing plants like vines. Pergolas are popular in landscaping for their aesthetic appeal and functionality. They offer a semi-shaded space for relaxing, entertaining, or dining, blending indoor comfort with an outdoor setting.