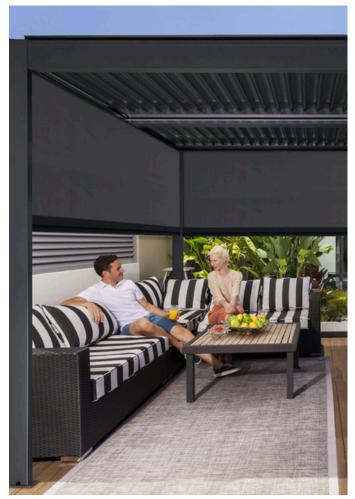

### **PERGOLA**

A pergola is an outdoor garden structure that typically consists of vertical posts or pillars that support cross-beams and an open lattice roof. The primary purpose of a pergola is to create a shaded area, provide a decorative focal point, or serve as a framework for climbing plants like vines. Pergolas are popular in landscaping for their aesthetic appeal and functionality. They offer a semi-shaded space for relaxing, entertaining, or dining, blending indoor comfort with an outdoor setting.