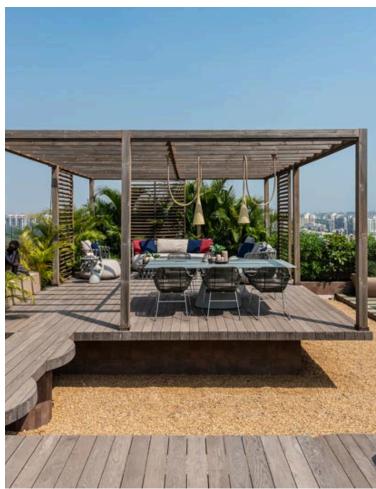

### **PERGOLA**

A pergola is an outdoor garden structure that typically consists of vertical posts or pillars that support cross-beams and an open lattice roof. The primary purpose of a pergola is to create a shaded area, provide a decorative focal point, or serve as a framework for climbing plants like vines. Pergolas are popular in landscaping for their aesthetic appeal and functionality. They offer a semi-shaded space for relaxing, entertaining, or dining, blending indoor comfort with an outdoor setting.