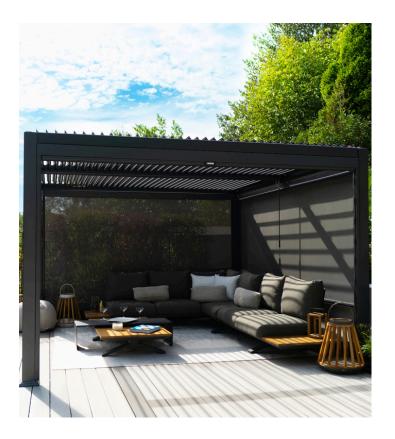

### **PERGOLA**

A pergola is an outdoor garden structure that typically consists of vertical posts or pillars that support cross-beams and an open lattice roof. The primary purpose of a pergola is to create a shaded area, provide a decorative focal point, or serve as a framework for climbing plants like vines. Pergolas are popular in landscaping for their aesthetic appeal and functionality. They offer a semi-shaded space for relaxing, entertaining, or dining, blending indoor comfort with an outdoor setting.