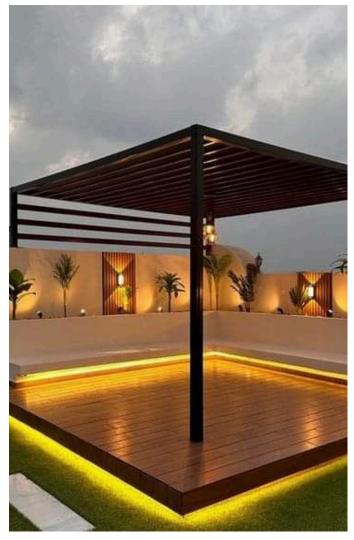

### **PERGOLA**

A pergola is an outdoor garden structure that typically consists of vertical posts or pillars that support cross-beams and an open lattice roof. The primary purpose of a pergola is to create a shaded area, provide a decorative focal point, or serve as a framework for climbing plants like vines. Pergolas are popular in landscaping for their aesthetic appeal and functionality. They offer a semi-shaded space for relaxing, entertaining, or dining, blending indoor comfort with an outdoor setting.