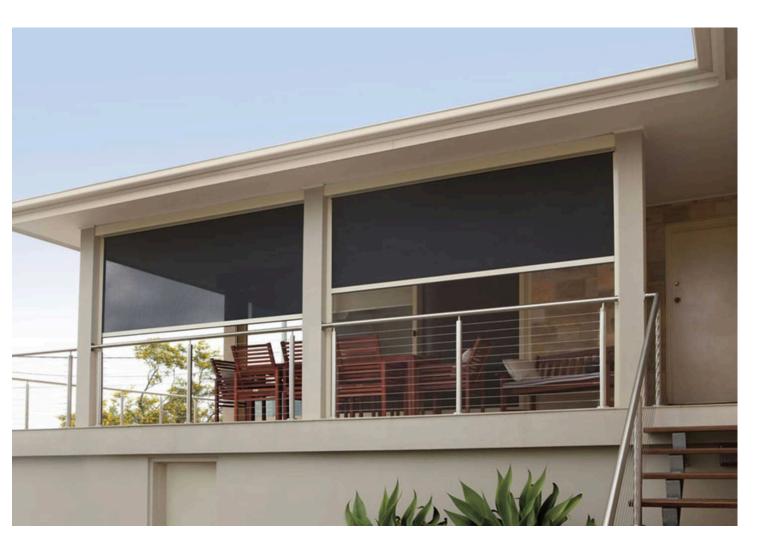

## ZIP SCREEN

A zip screen is a type of outdoor shading solution, often used to provide sun protection, wind resistance, and privacy for patios, pergolas, balconies, and windows. The key feature of a zip screen is the way its fabric is tensioned: it uses a "zip" mechanism along the sides that locks the screen tightly into side channels, keeping it stable even in high winds.