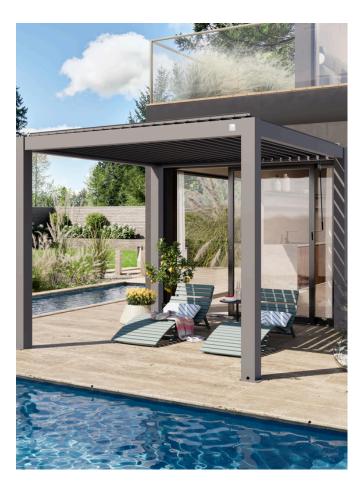

### **PERGOLA**

A pergola is an outdoor garden structure that typically consists of vertical posts or pillars that support cross-beams and an open lattice roof. The primary purpose of a pergola is to create a shaded area, provide a decorative focal point, or serve as a framework for climbing plants like vines. Pergolas are popular in landscaping for their aesthetic appeal and functionality. They offer a semi-shaded space for relaxing, entertaining, or dining, blending indoor comfort with an outdoor setting.