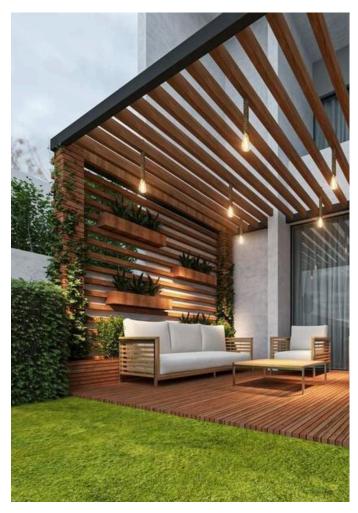

### **PERGOLA**

A pergola is an outdoor garden structure that typically consists of vertical posts or pillars that support cross-beams and an open lattice roof. The primary purpose of a pergola is to create a shaded area, provide a decorative focal point, or serve as a framework for climbing plants like vines. Pergolas are popular in landscaping for their aesthetic appeal and functionality. They offer a semi-shaded space for relaxing, entertaining, or dining, blending indoor comfort with an outdoor setting.