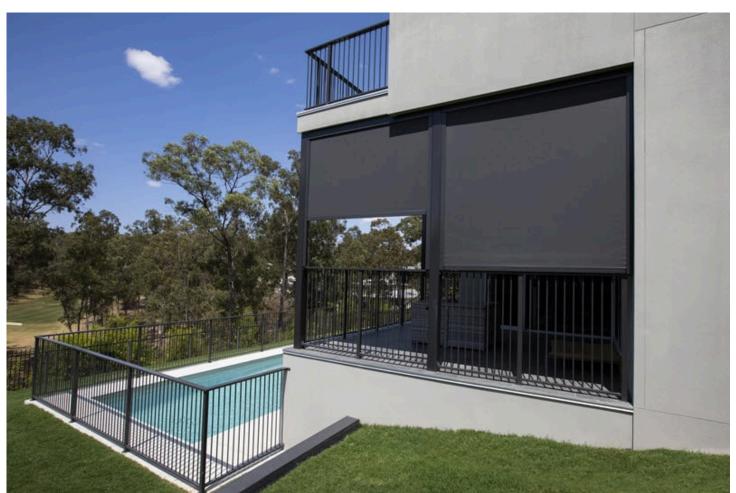

## ZIP SCREEN

A zip screen is a type of outdoor shading solution, often used to provide sun protection, wind resistance, and privacy for patios, pergolas, balconies, and windows. The key feature of a zip screen is the way its fabric is tensioned: it uses a "zip" mechanism along the sides that locks the screen tightly into side channels, keeping it stable even in high winds.