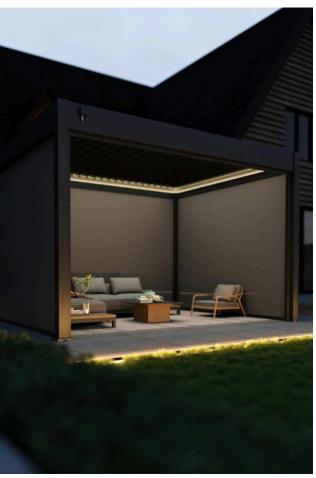

### **PERGOLA**

A pergola is an outdoor garden structure that typically consists of vertical posts or pillars that support cross-beams and an open lattice roof. The primary purpose of a pergola is to create a shaded area, provide a decorative focal point, or serve as a framework for climbing plants like vines. Pergolas are popular in landscaping for their aesthetic appeal and functionality. They offer a semi-shaded space for relaxing, entertaining, or dining, blending indoor comfort with an outdoor setting.