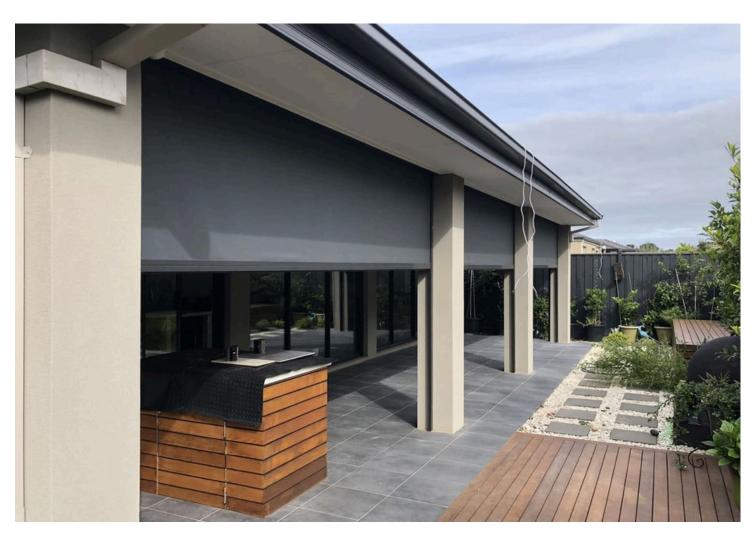

### **PERGOLA**

A pergola is an outdoor garden structure that typically consists of vertical posts or pillars that support cross-beams and an open lattice roof. The primary purpose of a pergola is to create a shaded area, provide a decorative focal point, or serve as a framework for climbing plants like vines. Pergolas are popular in landscaping for their aesthetic appeal and functionality. They offer a semi-shaded space for relaxing, entertaining, or dining, blending indoor comfort with an outdoor setting.

## ZIP SCREEN

A zip screen is a type of outdoor shading solution, often used to provide sun protection, wind resistance, and privacy for patios, pergolas, balconies, and windows. The key feature of a zip screen is the way its fabric is tensioned: it uses a "zip" mechanism along the sides that locks the screen tightly into side channels, keeping it stable even in high winds.