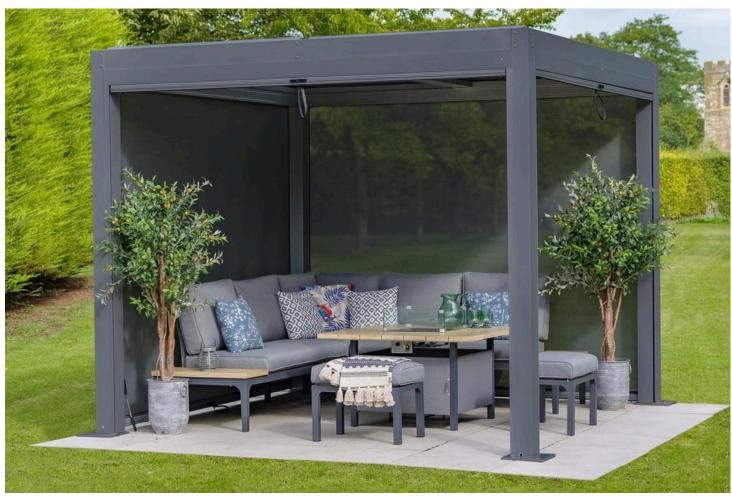

### **PERGOLA**

A pergola is an outdoor garden structure that typically consists of vertical posts or pillars that support cross-beams and an open lattice roof. The primary purpose of a pergola is to create a shaded area, provide a decorative focal point, or serve as a framework for climbing plants like vines. Pergolas are popular in landscaping for their aesthetic appeal and functionality. They offer a semi-shaded space for relaxing, entertaining, or dining, blending indoor comfort with an outdoor setting.