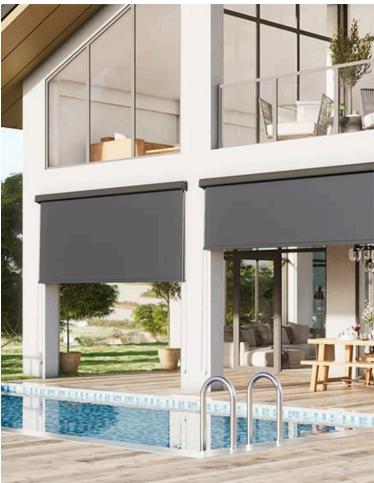

## ZIP SCREEN

A zip screen is a type of outdoor shading solution, often used to provide sun protection, wind resistance, and privacy for patios, pergolas, balconies, and windows. The key feature of a zip screen is the way its fabric is tensioned: it uses a "zip" mechanism along the sides that locks the screen tightly into side channels, keeping it stable even in high winds.