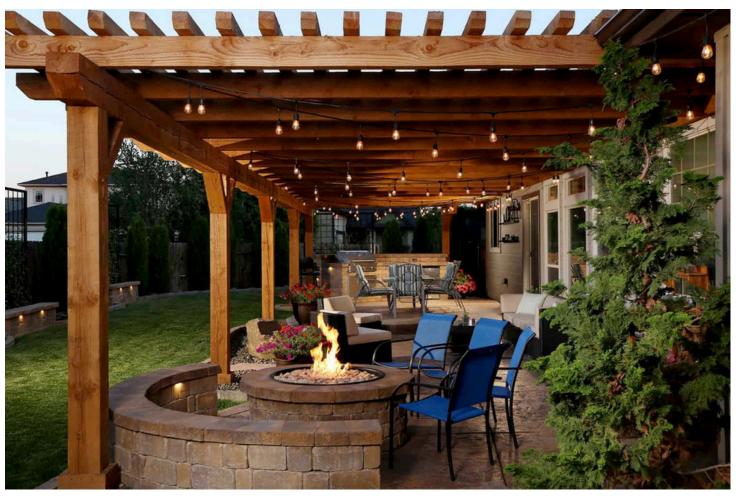

### **PERGOLA**

A pergola is an outdoor garden structure that typically consists of vertical posts or pillars that support cross-beams and an open lattice roof. The primary purpose of a pergola is to create a shaded area, provide a decorative focal point, or serve as a framework for climbing plants like vines. Pergolas are popular in landscaping for their aesthetic appeal and functionality. They offer a semi-shaded space for relaxing, entertaining, or dining, blending indoor comfort with an outdoor setting.