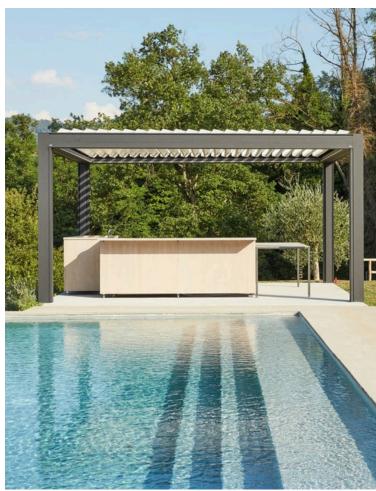

### **PERGOLA**

A pergola is an outdoor garden structure that typically consists of vertical posts or pillars that support cross-beams and an open lattice roof. The primary purpose of a pergola is to create a shaded area, provide a decorative focal point, or serve as a framework for climbing plants like vines. Pergolas are popular in landscaping for their aesthetic appeal and functionality. They offer a semi-shaded space for relaxing, entertaining, or dining, blending indoor comfort with an outdoor setting.