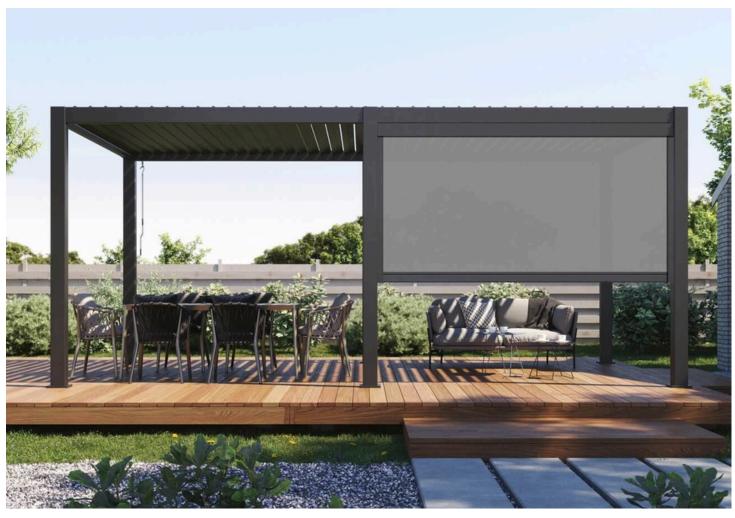

### **PERGOLA**

A pergola is an outdoor garden structure that typically consists of vertical posts or pillars that support cross-beams and an open lattice roof. The primary purpose of a pergola is to create a shaded area, provide a decorative focal point, or serve as a framework for climbing plants like vines. Pergolas are popular in landscaping for their aesthetic appeal and functionality. They offer a semi-shaded space for relaxing, entertaining, or dining, blending indoor comfort with an outdoor setting.

## ZIP SCREEN

A zip screen is a type of outdoor shading solution, often used to provide sun protection, wind resistance, and privacy for patios, pergolas, balconies, and windows. The key feature of a zip screen is the way its fabric is tensioned: it uses a "zip" mechanism along the sides that locks the screen tightly into side channels, keeping it stable even in high winds.