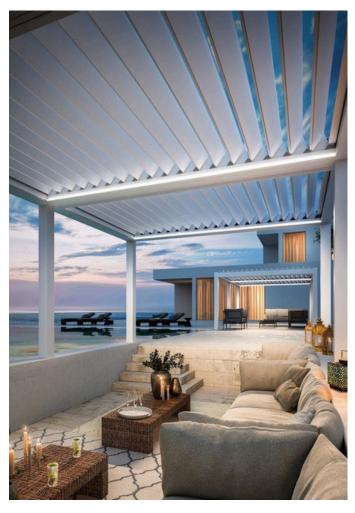

### **PERGOLA**

A pergola is an outdoor garden structure that typically consists of vertical posts or pillars that support cross-beams and an open lattice roof. The primary purpose of a pergola is to create a shaded area, provide a decorative focal point, or serve as a framework for climbing plants like vines. Pergolas are popular in landscaping for their aesthetic appeal and functionality. They offer a semi-shaded space for relaxing, entertaining, or dining, blending indoor comfort with an outdoor setting.