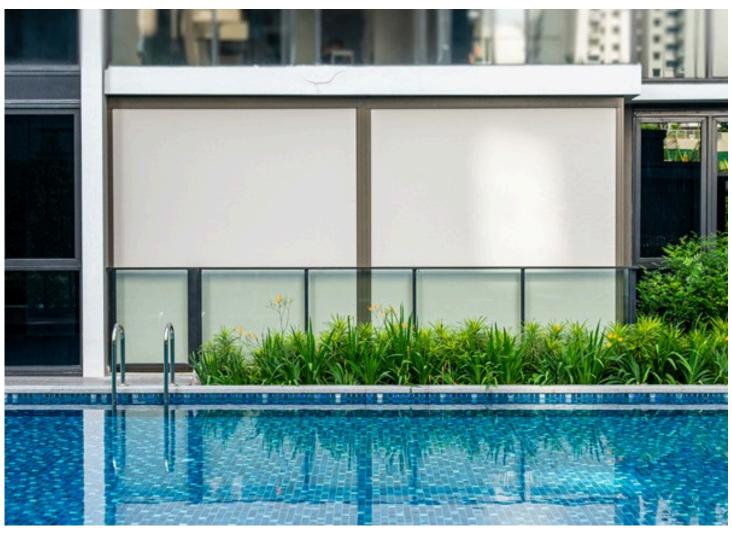

## ZIP SCREEN

A zip screen is a type of outdoor shading solution, often used to provide sun protection, wind resistance, and privacy for patios, pergolas, balconies, and windows. The key feature of a zip screen is the way its fabric is tensioned: it uses a "zip" mechanism along the sides that locks the screen tightly into side channels, keeping it stable even in high winds.