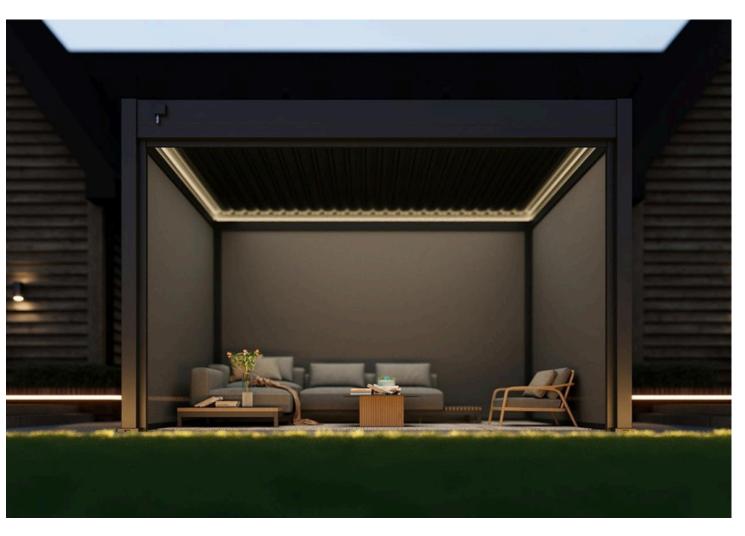

## ZIP SCREEN

A zip screen is a type of outdoor shading solution, often used to provide sun protection, wind resistance, and privacy for patios, pergolas, balconies, and windows. The key feature of a zip screen is the way its fabric is tensioned: it uses a "zip" mechanism along the sides that locks the screen tightly into side channels, keeping it stable even in high winds.