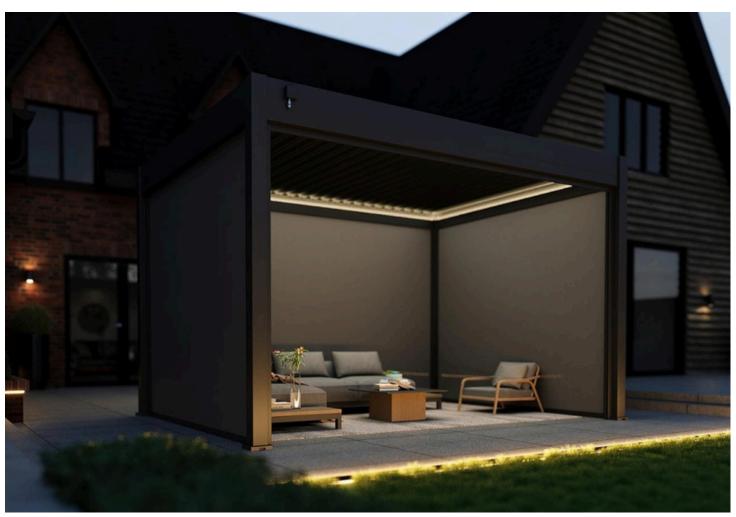

## ZIP SCREEN

A zip screen is a type of outdoor shading solution, often used to provide sun protection, wind resistance, and privacy for patios, pergolas, balconies, and windows. The key feature of a zip screen is the way its fabric is tensioned: it uses a "zip" mechanism along the sides that locks the screen tightly into side channels, keeping it stable even in high winds.