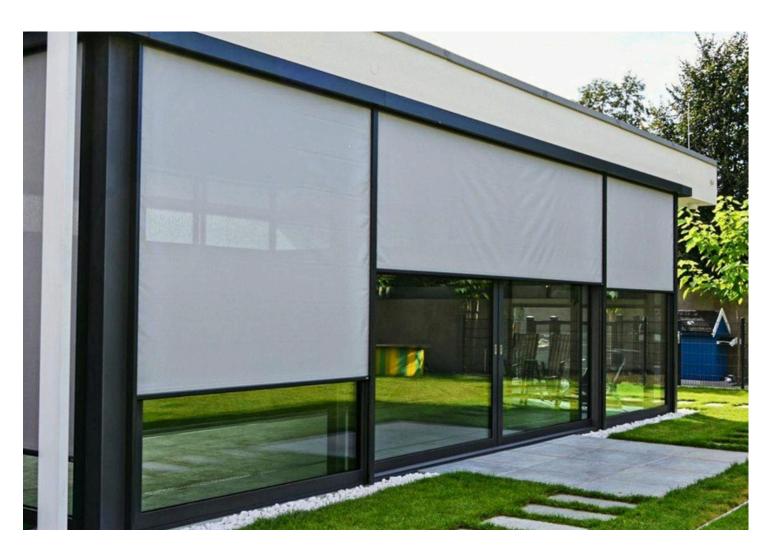

## ZIP SCREEN

A zip screen is a type of outdoor shading solution, often used to provide sun protection, wind resistance, and privacy for patios, pergolas, balconies, and windows. The key feature of a zip screen is the way its fabric is tensioned: it uses a "zip" mechanism along the sides that locks the screen tightly into side channels, keeping it stable even in high winds.