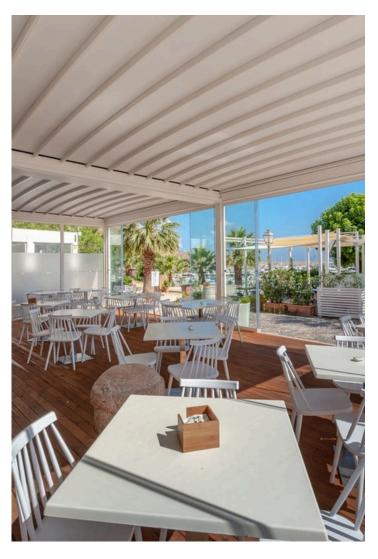

### **PERGOLA**

A pergola is an outdoor garden structure that typically consists of vertical posts or pillars that support cross-beams and an open lattice roof. The primary purpose of a pergola is to create a shaded area, provide a decorative focal point, or serve as a framework for climbing plants like vines. Pergolas are popular in landscaping for their aesthetic appeal and functionality. They offer a semi-shaded space for relaxing, entertaining, or dining, blending indoor comfort with an outdoor setting.